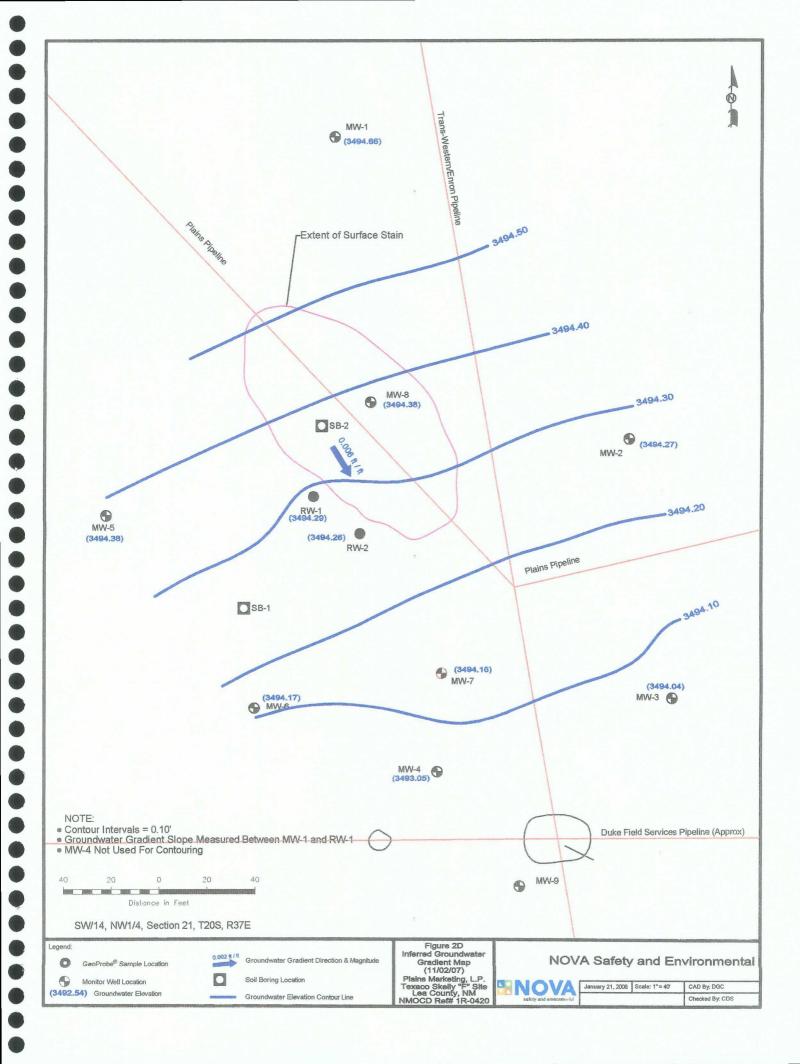

# FIGURES

Figure 1 – Site Location Map

Figure 2A - Inferred Groundwater Gradient Map - February 13, 2007

- 2B Inferred Groundwater Gradient Map May 10, 2007
- 2C Inferred Groundwater Gradient Map August 22, 2007
- 2D Inferred Groundwater Gradient Map November 2, 2007
- Figure 3A Groundwater Concentration and Inferred PSH Extent Map February 13, 2007
  - 3B Groundwater Concentration and Inferred PSH Extent Map May 10, 2007
  - 3C Groundwater Concentration and Inferred PSH Extent Map August 22, 2007
  - 3D Groundwater Concentrations and Inferred PSH Extent Map November 2, 2007

Locations of the monitor wells and the inferred groundwater gradient, which were constructed from measurements collected during the four quarterly events, are depicted on Figures 2A through 2D, the Inferred Groundwater Gradient Maps. Groundwater elevation data for 2007 is provided as Table 1. The most recent Groundwater Gradient Map, Figure 2D, indicates a general gradient of approximately 0.006 feet/foot to the south-southeast as measured between groundwater monitor wells MW-1 and MW-3. This is consistent with data presented on Figures 2A through 2C from earlier in the year. Corrected groundwater elevations ranged between 3,492.62 and 3,496.72 feet above mean sea level, in monitor well MW-4 on August 22, 2007 and monitor well MW-8 on October 10, 2007, respectively.

### SUMMARY

This report presents the results of monitoring activities for the 2007 annual monitoring period. Nine groundwater monitor wells (MW-1 through MW-9) and two recovery wells (RW-1 and RW-2) are currently onsite. Manual product recovery is now being conducted twice weekly from monitor well MW-8 and recovery wells RW-1 and RW-2. The most recent Groundwater Gradient Map, Figure 2D, indicates a general gradient of approximately 0.006 feet/foot to the south-southeast.