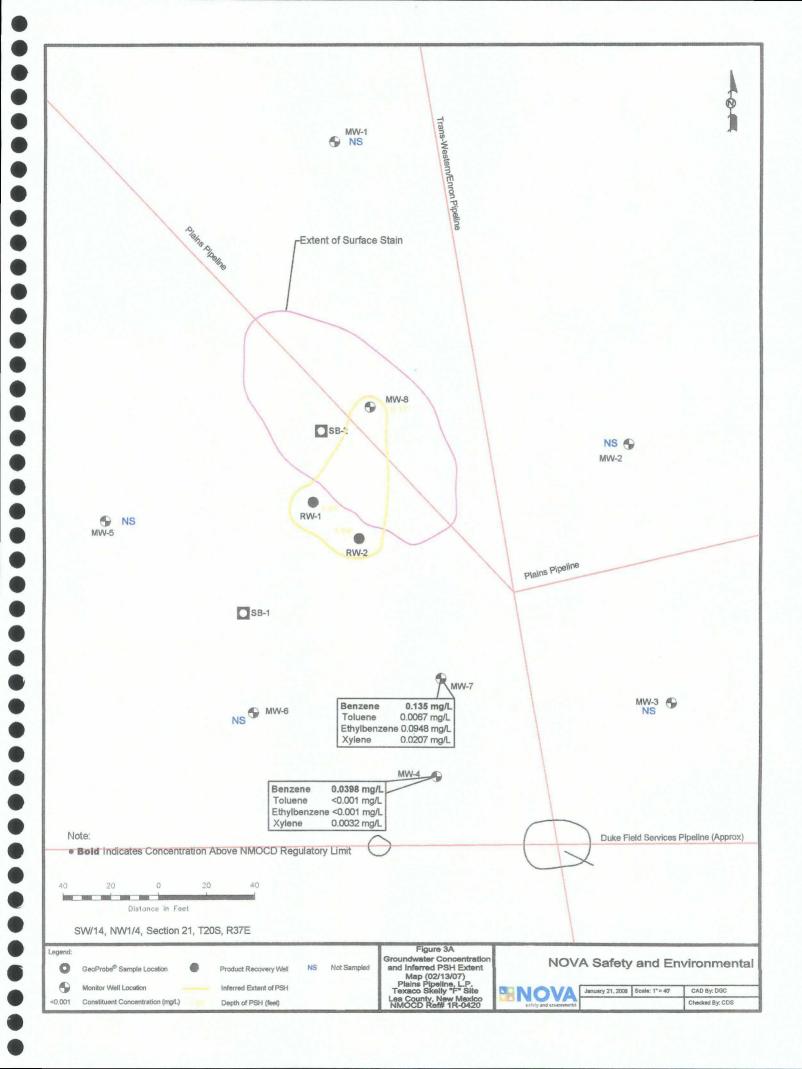

Groundwater samples collected during the 2007 quarterly monitoring events were delivered to Trace Analysis, Inc., of Lubbock, Texas for determination of Benzene, Toluene, Ethylbenzene and Xylene (BTEX) constituent concentrations by EPA Method SW846-8021b. A listing of BTEX constituent concentrations for 2007 is summarized in Table 2 and copies of the laboratory reports for 2007 are provided on the enclosed disk. The inferred extent of PSH and groundwater sampling results for BTEX constituent concentrations are depicted on Figures 3A-3D, the Groundwater Concentration and Inferred PSH Extent Maps.

**Monitor well MW-4** is sampled on a quarterly schedule and analytical results indicate benzene concentrations ranged from 0.0095 mg/L during the  $2^{nd}$  quarter to 0.0398 mg/L during the  $1^{st}$  quarter of 2007. Benzene concentrations were above NMOCD regulatory standards during the  $1^{st}$ ,  $3^{rd}$  and  $4^{th}$  quarters of the reporting period. Toluene concentrations were below the MDL and NMOCD regulatory standards during all four quarters of the reporting period. Ethylbenzene concentrations were below the MDL and NMOCD regulatory standards during the  $1^{st}$ ,  $2^{nd}$ , and  $3^{rd}$  quarters. Analytical results during the  $4^{th}$  quarter sampling event indicate an ethylbenzene concentration of 0.0019 mg/L (below NMOCD regulatory standards). Xylene concentrations ranged from <0.001 mg/L during the  $3^{rd}$  quarter to 0.0093 mg/L during the  $2^{nd}$  quarter of 2007. Xylene concentrations were below NMOCD regulatory standards during all four quarters of the reporting period.

**Monitor well MW-7** is sampled on a quarterly schedule and analytical results indicate benzene concentrations ranged from 0.053 mg/L during the 2<sup>nd</sup> quarter to 0.195 mg/L during the 3<sup>rd</sup> quarter of 2007. Benzene concentrations were above NMOCD regulatory standards during all four quarters of the reporting period. Toluene concentrations were below NMOCD regulatory standards during all four quarters of the reporting period with concentrations ranging from <0.001 mg/L during the 3<sup>rd</sup> quarter to 0.0067 mg/L during the 1<sup>st</sup> quarter. Ethylbenzene concentrations were below NMOCD regulatory standards during all four quarters of the reporting period. Analytical results indicate ethylbenzene concentrations ranged from 0.0335 mg/L during the 2<sup>nd</sup> quarter to 0.0948 mg/L during the 1<sup>st</sup> quarter. Xylene concentrations ranged from <0.005 mg/L during the 2<sup>nd</sup> quarter to 0.0510 mg/L during the 4<sup>th</sup> quarter of 2007. Xylene concentrations were below NMOCD regulatory standards during all four quarters of the reporting period.

**Monitor well MW-8** is sampled/monitored on a quarterly schedule. Monitor well MW-8 was not sampled during the 1<sup>st</sup>, 3<sup>rd</sup> or 4<sup>th</sup> quarters of the reporting period, due to the reported presence of PSH in the monitor well. PSH thicknesses of 0.17 feet, 2.72 feet and 1.04 feet were reported during the 1<sup>st</sup>, 3<sup>rd</sup>, and 4<sup>th</sup> quarters of 2007, respectively. Benzene concentrations were below the NMOCD regulatory standards during the 2<sup>nd</sup> quarter of the reporting period with a concentration of 0.0054 mg/L. Toluene concentrations were below NMOCD regulatory standards during the 2<sup>nd</sup> quarter of the reporting period with a concentration of <0.001 mg/L. Ethylbenzene concentrations were below NMOCD regulatory standards during the 2<sup>nd</sup> quarter. Xylene concentrations were below NMOCD regulatory standards during the 2<sup>nd</sup> quarter. Xylene concentrations were below NMOCD regulatory standards during the 2<sup>nd</sup> quarter of the reporting period with a concentration of 0.0181 mg/L.

**Recovery well RW-1** is monitored on a quarterly schedule. Recovery well RW-1 was not sampled during any of the four quarters of the reporting period, due to the reported presence of PSH in the recovery well. PSH thicknesses of 1.77 feet, 1.32 feet, 2.09 feet and 0.95 feet were reported during the 1<sup>st</sup>, 2<sup>nd</sup>, 3<sup>rd</sup>, and 4<sup>th</sup> quarters of 2007, respectively.

**Recovery well RW-2** is monitored on a quarterly schedule. Recovery well RW-2 was not sampled during any of the four quarters of the reporting period, due to the reported presence of PSH in the recovery well. PSH thicknesses of 0.86 feet, 0.91 feet, 2.52 feet and 0.58 feet were reported during the 1<sup>st</sup>, 2<sup>nd</sup>, 3<sup>rd</sup>, and 4<sup>th</sup> quarters of 2007, respectively.