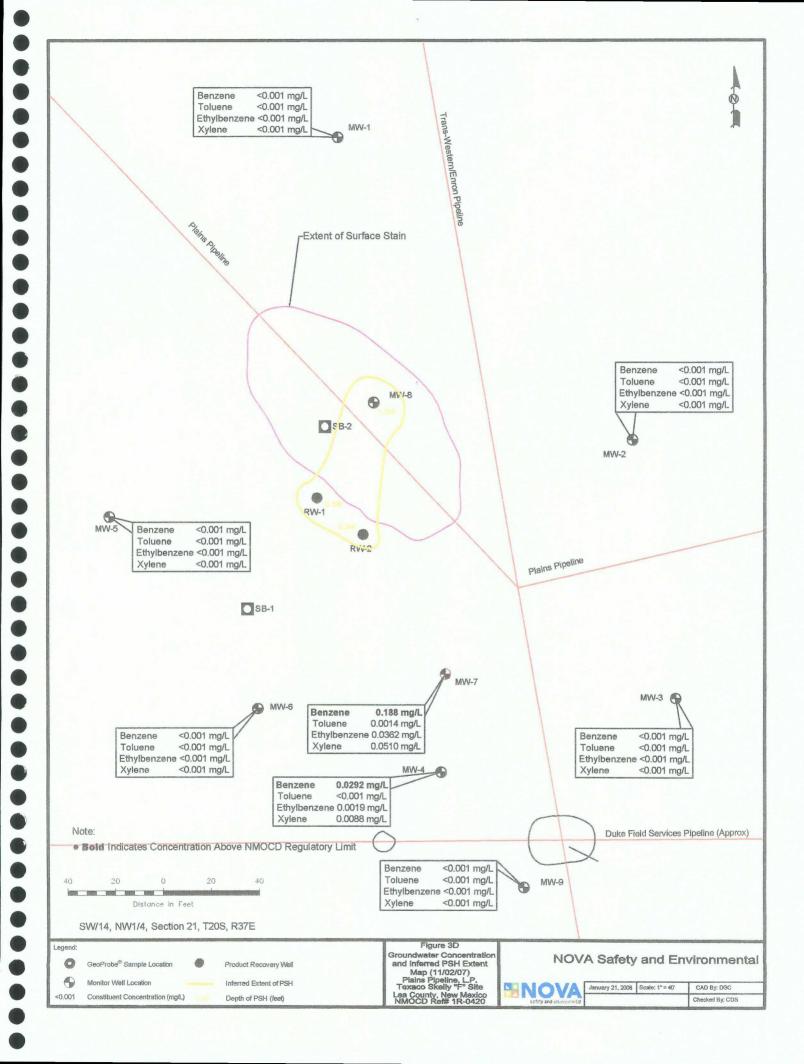

Groundwater samples collected during the 2007 quarterly monitoring events were delivered to Trace Analysis, Inc., of Lubbock, Texas for determination of Benzene, Toluene, Ethylbenzene and Xylene (BTEX) constituent concentrations by EPA Method SW846-8021b. A listing of BTEX constituent concentrations for 2007 is summarized in Table 2 and copies of the laboratory reports for 2007 are provided on the enclosed disk. The inferred extent of PSH and groundwater sampling results for BTEX constituent concentrations are depicted on Figures 3A-3D, the Groundwater Concentration and Inferred PSH Extent Maps.

**Monitor well MW-1** is sampled on an annual schedule and analytical results indicate BTEX constituent concentrations were below laboratory method detection limits (MDL) and NMOCD regulatory standards of 0.01 mg/L for benzene, 0.75 mg/L for toluene, 0.75 mg/L for ethylbenzene and 0.62 for xylene, during the 4<sup>th</sup> quarter sampling event. Monitor well MW-1 has exhibited 12 consecutive monitoring events below NMOCD regulatory limits.

**Monitor well MW-2** is sampled on an annual schedule and analytical results indicate BTEX constituent concentrations were below the MDL and NMOCD regulatory standards. Monitor well MW-2 has exhibited 12 consecutive monitoring events below NMOCD regulatory limits.

**Monitor well MW-3** is sampled on an annual schedule and analytical results indicate BTEX constituent concentrations were below the MDL and NMOCD regulatory standards. Monitor well MW-3 has exhibited 12 consecutive monitoring events below NMOCD regulatory limits.

**Monitor well MW-4** is sampled on a quarterly schedule and analytical results indicate benzene concentrations ranged from 0.0095 mg/L during the  $2^{nd}$  quarter to 0.0398 mg/L during the  $1^{st}$  quarter of 2007. Benzene concentrations were above NMOCD regulatory standards during the  $1^{st}$ ,  $3^{rd}$  and  $4^{th}$  quarters of the reporting period. Toluene concentrations were below the MDL and NMOCD regulatory standards during all four quarters of the reporting period. Ethylbenzene concentrations were below the MDL and NMOCD regulatory standards during the  $1^{st}$ ,  $2^{nd}$ , and  $3^{rd}$  quarters. Analytical results during the  $4^{th}$  quarter sampling event indicate an ethylbenzene concentration of 0.0019 mg/L (below NMOCD regulatory standards). Xylene concentrations ranged from <0.001 mg/L during the  $3^{rd}$  quarter to 0.0093 mg/L during the  $2^{nd}$  quarter of 2007. Xylene concentrations were below NMOCD regulatory standards during all four quarters of the reporting period.

**Monitor well MW-5** is sampled on an annual schedule and analytical results indicate BTEX constituent concentrations were below the MDL and NMOCD regulatory standards for each BTEX constituent during the 4<sup>th</sup> quarter sampling event. Monitor well MW-5 has exhibited 12 consecutive monitoring events below NMOCD regulatory limits.

**Monitor well MW-6** is sampled on an annual schedule and analytical results indicate BTEX constituent concentrations were below the MDL and NMOCD regulatory standards for each BTEX constituent during the 4<sup>th</sup> quarter sampling event. Monitor well MW-6 has exhibited 14 consecutive monitoring events below NMOCD regulatory limits.

**Monitor well MW-7** is sampled on a quarterly schedule and analytical results indicate benzene concentrations ranged from 0.053 mg/L during the 2<sup>nd</sup> quarter to 0.195 mg/L during the 3<sup>rd</sup> quarter of 2007. Benzene concentrations were above NMOCD regulatory standards during all four quarters of the reporting period. Toluene concentrations were below NMOCD regulatory standards during all four quarters of the reporting period with concentrations ranging from <0.001 mg/L during the 3<sup>rd</sup> quarter to 0.0067 mg/L during the 1<sup>st</sup> quarter. Ethylbenzene concentrations were below NMOCD regulatory standards during all four quarters of the reporting period. Analytical results indicate ethylbenzene concentrations ranged from 0.0335 mg/L during the 2<sup>nd</sup> quarter to 0.0948 mg/L during the 1<sup>st</sup> quarter. Xylene concentrations ranged from <0.005 mg/L during the 2<sup>nd</sup> quarter to 0.0510 mg/L during the 4<sup>th</sup> quarter of 2007. Xylene concentrations were below NMOCD regulatory standards during all four quarters of the reporting period.

**Monitor well MW-9** was installed on August 16, 2007 and is sampled on a quarterly schedule and analytical results indicate BTEX constituent concentrations were below the MDL and NMOCD regulatory standards during the 3<sup>rd</sup> and 4<sup>th</sup> quarter sampling event.