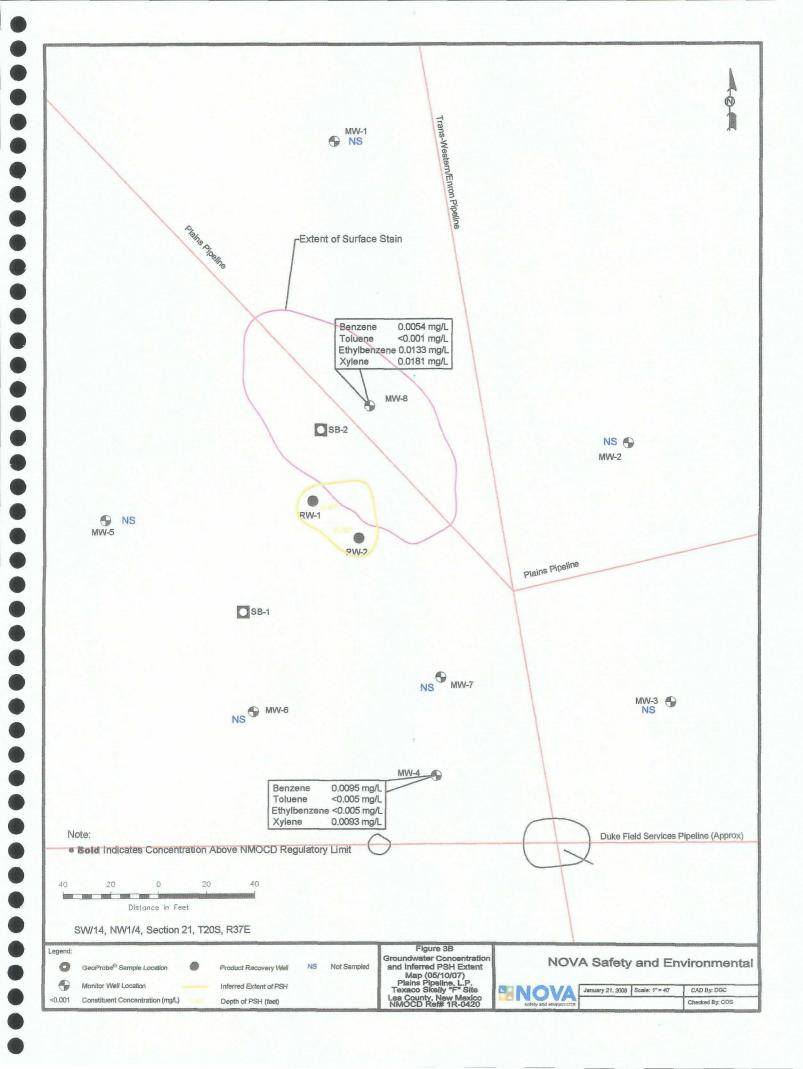

Groundwater samples collected during the 2007 quarterly monitoring events were delivered to Trace Analysis, Inc., of Lubbock, Texas for determination of Benzene, Toluene, Ethylbenzene and Xylene (BTEX) constituent concentrations by EPA Method SW846-8021b. A listing of BTEX constituent concentrations for 2007 is summarized in Table 2 and copies of the laboratory reports for 2007 are provided on the enclosed disk. The inferred extent of PSH and groundwater sampling results for BTEX constituent concentrations are depicted on Figures 3A-3D, the Groundwater Concentration and Inferred PSH Extent Maps.

**Monitor well MW-4** is sampled on a quarterly schedule and analytical results indicate benzene concentrations ranged from 0.0095 mg/L during the  $2^{nd}$  quarter to 0.0398 mg/L during the  $1^{st}$  quarter of 2007. Benzene concentrations were above NMOCD regulatory standards during the  $1^{st}$ ,  $3^{rd}$  and  $4^{th}$  quarters of the reporting period. Toluene concentrations were below the MDL and NMOCD regulatory standards during all four quarters of the reporting period. Ethylbenzene concentrations were below the MDL and NMOCD regulatory standards during the  $1^{st}$ ,  $2^{nd}$ , and  $3^{rd}$  quarters. Analytical results during the  $4^{th}$  quarter sampling event indicate an ethylbenzene concentration of 0.0019 mg/L (below NMOCD regulatory standards). Xylene concentrations ranged from <0.001 mg/L during the  $3^{rd}$  quarter to 0.0093 mg/L during the  $2^{nd}$  quarter of 2007. Xylene concentrations were below NMOCD regulatory standards during all four quarters of the reporting period.

**Monitor well MW-7** is sampled on a quarterly schedule and analytical results indicate benzene concentrations ranged from 0.053 mg/L during the 2<sup>nd</sup> quarter to 0.195 mg/L during the 3<sup>rd</sup> quarter of 2007. Benzene concentrations were above NMOCD regulatory standards during all four quarters of the reporting period. Toluene concentrations were below NMOCD regulatory standards during all four quarters of the reporting period with concentrations ranging from <0.001 mg/L during the 3<sup>rd</sup> quarter to 0.0067 mg/L during the 1<sup>st</sup> quarter. Ethylbenzene concentrations were below NMOCD regulatory standards during all four quarters of the reporting period. Analytical results indicate ethylbenzene concentrations ranged from 0.0335 mg/L during the 2<sup>nd</sup> quarter to 0.0948 mg/L during the 1<sup>st</sup> quarter. Xylene concentrations ranged from <0.005 mg/L during the 2<sup>nd</sup> quarter to 0.0510 mg/L during the 4<sup>th</sup> quarter of 2007. Xylene concentrations were below NMOCD regulatory standards during all four quarters of the reporting period.

**Monitor well MW-8** is sampled/monitored on a quarterly schedule. Monitor well MW-8 was not sampled during the 1<sup>st</sup>, 3<sup>rd</sup> or 4<sup>th</sup> quarters of the reporting period, due to the reported presence of PSH in the monitor well. PSH thicknesses of 0.17 feet, 2.72 feet and 1.04 feet were reported during the 1<sup>st</sup>, 3<sup>rd</sup>, and 4<sup>th</sup> quarters of 2007, respectively. Benzene concentrations were below the NMOCD regulatory standards during the 2<sup>nd</sup> quarter of the reporting period with a concentration of 0.0054 mg/L. Toluene concentrations were below NMOCD regulatory standards during the 2<sup>nd</sup> quarter of the reporting period with a concentration of <0.001 mg/L. Ethylbenzene concentrations were below NMOCD regulatory standards during the 2<sup>nd</sup> quarter. Xylene concentrations were below NMOCD regulatory standards during the 2<sup>nd</sup> quarter. Xylene concentrations were below NMOCD regulatory standards during the 2<sup>nd</sup> quarter of the reporting period with a concentration of 0.0181 mg/L.

**Recovery well RW-1** is monitored on a quarterly schedule. Recovery well RW-1 was not sampled during any of the four quarters of the reporting period, due to the reported presence of PSH in the recovery well. PSH thicknesses of 1.77 feet, 1.32 feet, 2.09 feet and 0.95 feet were reported during the 1<sup>st</sup>, 2<sup>nd</sup>, 3<sup>rd</sup>, and 4<sup>th</sup> quarters of 2007, respectively.

**Recovery well RW-2** is monitored on a quarterly schedule. Recovery well RW-2 was not sampled during any of the four quarters of the reporting period, due to the reported presence of PSH in the recovery well. PSH thicknesses of 0.86 feet, 0.91 feet, 2.52 feet and 0.58 feet were reported during the 1<sup>st</sup>, 2<sup>nd</sup>, 3<sup>rd</sup>, and 4<sup>th</sup> quarters of 2007, respectively.