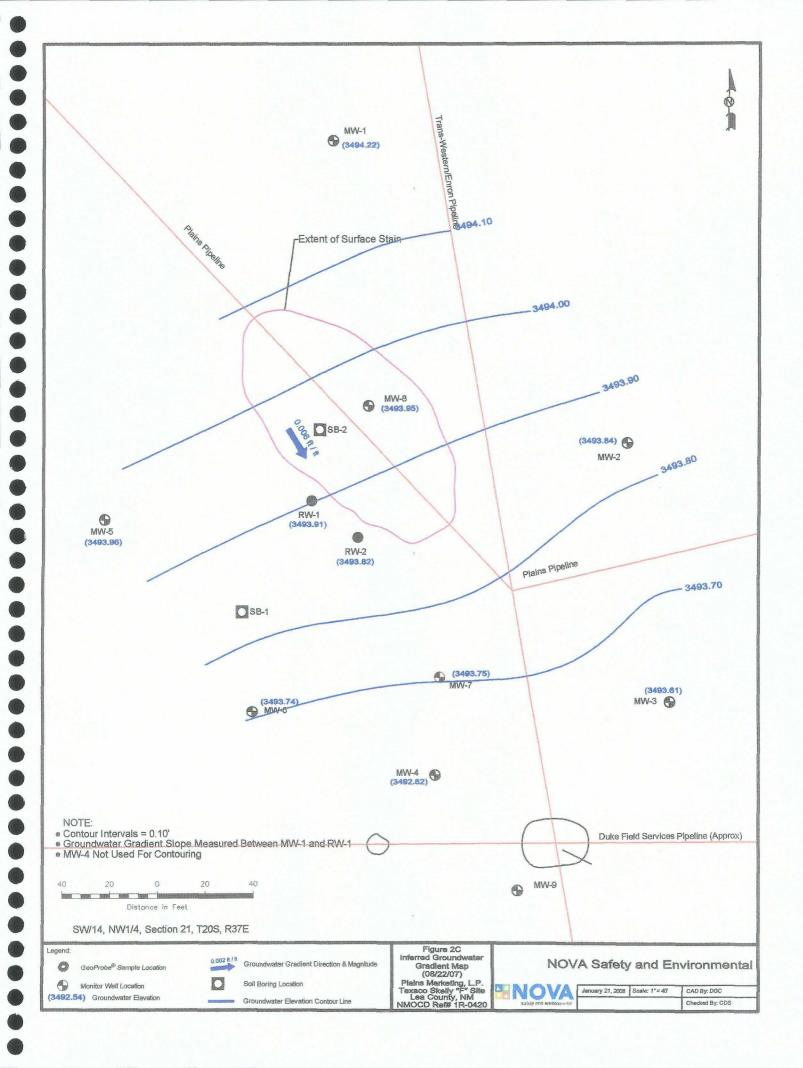

# FIGURES

Figure 1 – Site Location Map

Figure 2A - Inferred Groundwater Gradient Map - February 13, 2007

- 2B Inferred Groundwater Gradient Map May 10, 2007
- 2C Inferred Groundwater Gradient Map August 22, 2007
- 2D Inferred Groundwater Gradient Map November 2, 2007
- Figure 3A Groundwater Concentration and Inferred PSH Extent Map February 13, 2007
  - 3B Groundwater Concentration and Inferred PSH Extent Map May 10, 2007
  - 3C Groundwater Concentration and Inferred PSH Extent Map August 22, 2007
  - 3D Groundwater Concentrations and Inferred PSH Extent Map November 2, 2007

Locations of the monitor wells and the inferred groundwater gradient, which were constructed from measurements collected during the four quarterly events, are depicted on Figures 2A through 2D, the Inferred Groundwater Gradient Maps. Groundwater elevation data for 2007 is provided as Table 1. The most recent Groundwater Gradient Map, Figure 2D, indicates a general gradient of approximately 0.006 feet/foot to the south-southeast as measured between groundwater monitor wells MW-1 and MW-3. This is consistent with data presented on Figures 2A through 2C from earlier in the year. Corrected groundwater elevations ranged between 3,492.62 and 3,496.72 feet above mean sea level, in monitor well MW-4 on August 22, 2007 and monitor well MW-8 on October 10, 2007, respectively.

### SUMMARY

This report presents the results of monitoring activities for the 2007 annual monitoring period. Nine groundwater monitor wells (MW-1 through MW-9) and two recovery wells (RW-1 and RW-2) are currently onsite. Manual product recovery is now being conducted twice weekly from monitor well MW-8 and recovery wells RW-1 and RW-2. The most recent Groundwater Gradient Map, Figure 2D, indicates a general gradient of approximately 0.006 feet/foot to the south-southeast.