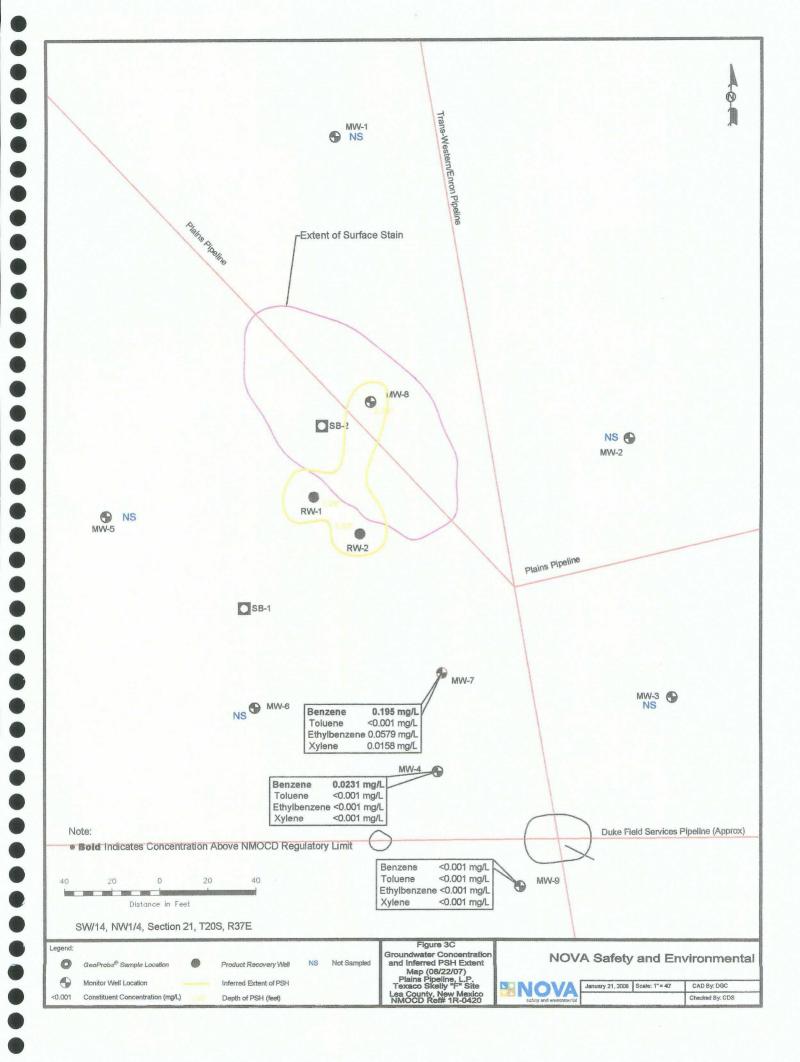

On August 16, 2007, monitor well MW-9 was installed at the site to delineate the hydrocarbon contaminant plume to the south of monitor well MW-4. Analytical results of the soil samples collected during the installation of the monitor well indicated total petroleum hydrocarbon concentrations were below the method detection limit (MDL) for the three laboratory submitted soil samples. Analytical results of the soil samples collected during the installation of the monitor well during the 2007 reporting period are provided in Table 3, Concentrations of TPH and BTEX in Soil. Boring logs and monitor well details are provided in Appendix A.

Groundwater samples collected during the 2007 quarterly monitoring events were delivered to Trace Analysis, Inc., of Lubbock, Texas for determination of Benzene, Toluene, Ethylbenzene and Xylene (BTEX) constituent concentrations by EPA Method SW846-8021b. A listing of BTEX constituent concentrations for 2007 is summarized in Table 2 and copies of the laboratory reports for 2007 are provided on the enclosed disk. The inferred extent of PSH and groundwater sampling results for BTEX constituent concentrations are depicted on Figures 3A-3D, the Groundwater Concentration and Inferred PSH Extent Maps.

**Monitor well MW-4** is sampled on a quarterly schedule and analytical results indicate benzene concentrations ranged from 0.0095 mg/L during the  $2^{nd}$  quarter to 0.0398 mg/L during the  $1^{st}$  quarter of 2007. Benzene concentrations were above NMOCD regulatory standards during the  $1^{st}$ ,  $3^{rd}$  and  $4^{th}$  quarters of the reporting period. Toluene concentrations were below the MDL and NMOCD regulatory standards during all four quarters of the reporting period. Ethylbenzene concentrations were below the MDL and NMOCD regulatory standards during the  $1^{st}$ ,  $2^{nd}$ , and  $3^{rd}$  quarters. Analytical results during the  $4^{th}$  quarter sampling event indicate an ethylbenzene concentration of 0.0019 mg/L (below NMOCD regulatory standards). Xylene concentrations ranged from <0.001 mg/L during the  $3^{rd}$  quarter to 0.0093 mg/L during the  $2^{nd}$  quarter of 2007. Xylene concentrations were below NMOCD regulatory standards during all four quarters of the reporting period.

**Monitor well MW-7** is sampled on a quarterly schedule and analytical results indicate benzene concentrations ranged from 0.053 mg/L during the 2<sup>nd</sup> quarter to 0.195 mg/L during the 3<sup>rd</sup> quarter of 2007. Benzene concentrations were above NMOCD regulatory standards during all four quarters of the reporting period. Toluene concentrations were below NMOCD regulatory standards during all four quarters of the reporting period with concentrations ranging from <0.001 mg/L during the 3<sup>rd</sup> quarter to 0.0067 mg/L during the 1<sup>st</sup> quarter. Ethylbenzene concentrations were below NMOCD regulatory standards during all four quarters of the reporting period. Analytical results indicate ethylbenzene concentrations ranged from 0.0335 mg/L during the 2<sup>nd</sup> quarter to 0.0948 mg/L during the 1<sup>st</sup> quarter. Xylene concentrations ranged from <0.005 mg/L during the 2<sup>nd</sup> quarter to 0.0510 mg/L during the 4<sup>th</sup> quarter of 2007. Xylene concentrations were below NMOCD regulatory standards during all four quarters of the reporting period.

**Monitor well MW-9** was installed on August 16, 2007 and is sampled on a quarterly schedule and analytical results indicate BTEX constituent concentrations were below the MDL and NMOCD regulatory standards during the 3<sup>rd</sup> and 4<sup>th</sup> quarter sampling event.

**Recovery well RW-1** is monitored on a quarterly schedule. Recovery well RW-1 was not sampled during any of the four quarters of the reporting period, due to the reported presence of PSH in the recovery well. PSH thicknesses of 1.77 feet, 1.32 feet, 2.09 feet and 0.95 feet were reported during the 1<sup>st</sup>, 2<sup>nd</sup>, 3<sup>rd</sup>, and 4<sup>th</sup> quarters of 2007, respectively.

**Recovery well RW-2** is monitored on a quarterly schedule. Recovery well RW-2 was not sampled during any of the four quarters of the reporting period, due to the reported presence of PSH in the recovery well. PSH thicknesses of 0.86 feet, 0.91 feet, 2.52 feet and 0.58 feet were reported during the 1<sup>st</sup>, 2<sup>nd</sup>, 3<sup>rd</sup>, and 4<sup>th</sup> quarters of 2007, respectively.