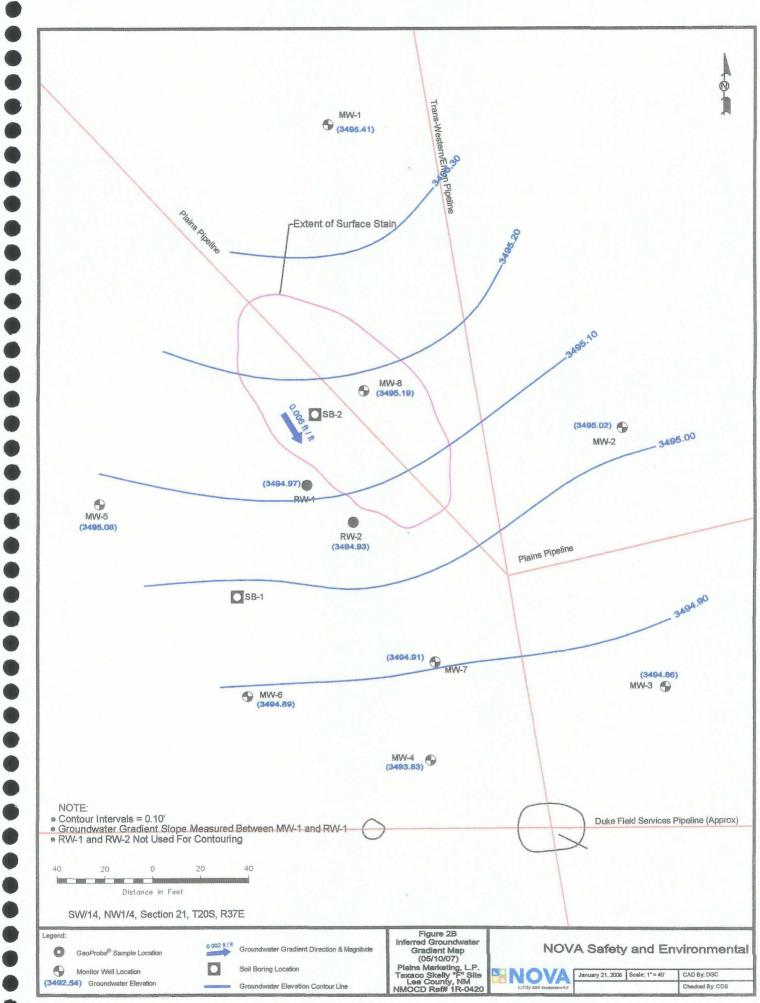

# FIGURES

Figure 1 – Site Location Map

Figure 2A - Inferred Groundwater Gradient Map - February 13, 2007

- 2B Inferred Groundwater Gradient Map May 10, 2007
- 2C Inferred Groundwater Gradient Map August 22, 2007
- 2D Inferred Groundwater Gradient Map November 2, 2007
- Figure 3A Groundwater Concentration and Inferred PSH Extent Map February 13, 2007
  - 3B Groundwater Concentration and Inferred PSH Extent Map May 10, 2007
  - 3C Groundwater Concentration and Inferred PSH Extent Map August 22, 2007
  - 3D Groundwater Concentrations and Inferred PSH Extent Map November 2, 2007

Locations of the monitor wells and the inferred groundwater gradient, which were constructed from measurements collected during the four quarterly events, are depicted on Figures 2A through 2D, the Inferred Groundwater Gradient Maps. Groundwater elevation data for 2007 is provided as Table 1. The most recent Groundwater Gradient Map, Figure 2D, indicates a general gradient of approximately 0.006 feet/foot to the south-southeast as measured between groundwater monitor wells MW-1 and MW-3. This is consistent with data presented on Figures 2A through 2C from earlier in the year. Corrected groundwater elevations ranged between 3,492.62 and 3,496.72 feet above mean sea level, in monitor well MW-4 on August 22, 2007 and monitor well MW-8 on October 10, 2007, respectively.

### SUMMARY

This report presents the results of monitoring activities for the 2007 annual monitoring period. Nine groundwater monitor wells (MW-1 through MW-9) and two recovery wells (RW-1 and RW-2) are currently onsite. Manual product recovery is now being conducted twice weekly from monitor well MW-8 and recovery wells RW-1 and RW-2. The most recent Groundwater Gradient Map, Figure 2D, indicates a general gradient of approximately 0.006 feet/foot to the south-southeast.