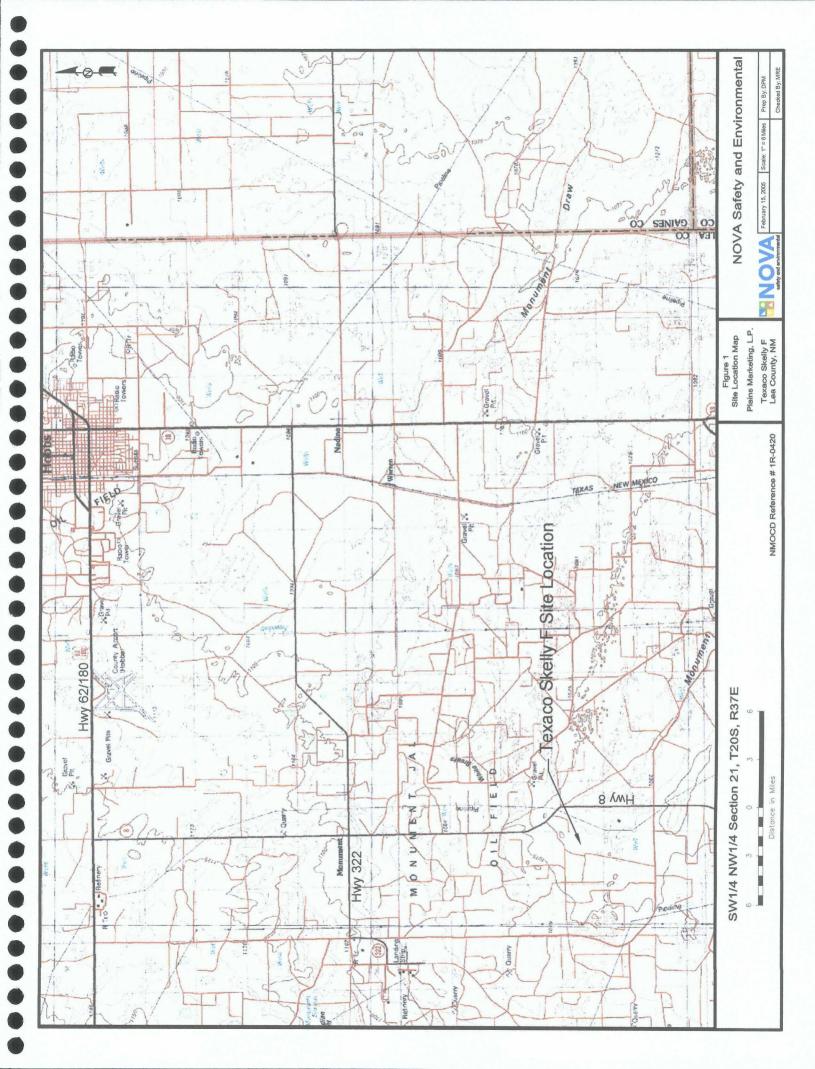

# FIGURES

Figure 1 – Site Location Map

Figure 2A - Inferred Groundwater Gradient Map - February 13, 2007

- 2B Inferred Groundwater Gradient Map May 10, 2007
- 2C Inferred Groundwater Gradient Map August 22, 2007
- 2D Inferred Groundwater Gradient Map November 2, 2007
- Figure 3A Groundwater Concentration and Inferred PSH Extent Map February 13, 2007
  - 3B Groundwater Concentration and Inferred PSH Extent Map May 10, 2007
  - 3C Groundwater Concentration and Inferred PSH Extent Map August 22, 2007
  - 3D Groundwater Concentrations and Inferred PSH Extent Map November 2, 2007

### INTRODUCTION

On behalf of Plains Marketing, L.P. (Plains), NOVA Safety and Environmental (NOVA) is pleased to submit this Annual Monitoring Report in compliance with the New Mexico Oil Conservation Division (NMOCD) letter of May 1998, requiring submittal of an Annual Monitoring Report by April 1 of each year. Beginning on May 29, 2004, project management responsibilities for the Texaco Skelly F site (the site) were assumed by NOVA. The site, which was formerly the responsibility of Enron Oil Trading and Transportation (EOTT), is now the responsibility of Plains. This report is intended to be viewed as a complete document with text, figures, tables and appendices. The report presents the results of the quarterly groundwater monitoring events conducted in calendar year 2007 only. However, historic data tables as well as 2007 laboratory analytical reports are presented on the enclosed data disk. For reference, the Site Location Map is provided as Figure 1.

## SITE DESCRIPTION AND BACKGROUND INFORMATION

The legal description of the site is SW <sup>1</sup>/<sub>4</sub> NW <sup>1</sup>/<sub>4</sub> Section 21, Township 20 South, Range 37 East. The release was discovered by the Texas-New Mexico Pipeline Company (TNM) on the fourinch crude oil transportation line. The pipeline was reportedly repaired with a clamp. No information is currently available documenting the discovery date, release volume or nature of the pipeline failure. The Release Notification and Corrective Action Form (C-141) is provided as Appendix B. A Geoprobe<sup>®</sup> Rig was utilized during the initial site investigation to delineate crude oil impacted soil. Laboratory analysis of soil samples collected during this initial stage of the investigation indicates that subsurface soil impacted by the crude oil release were limited to areas at and below the surface staining.