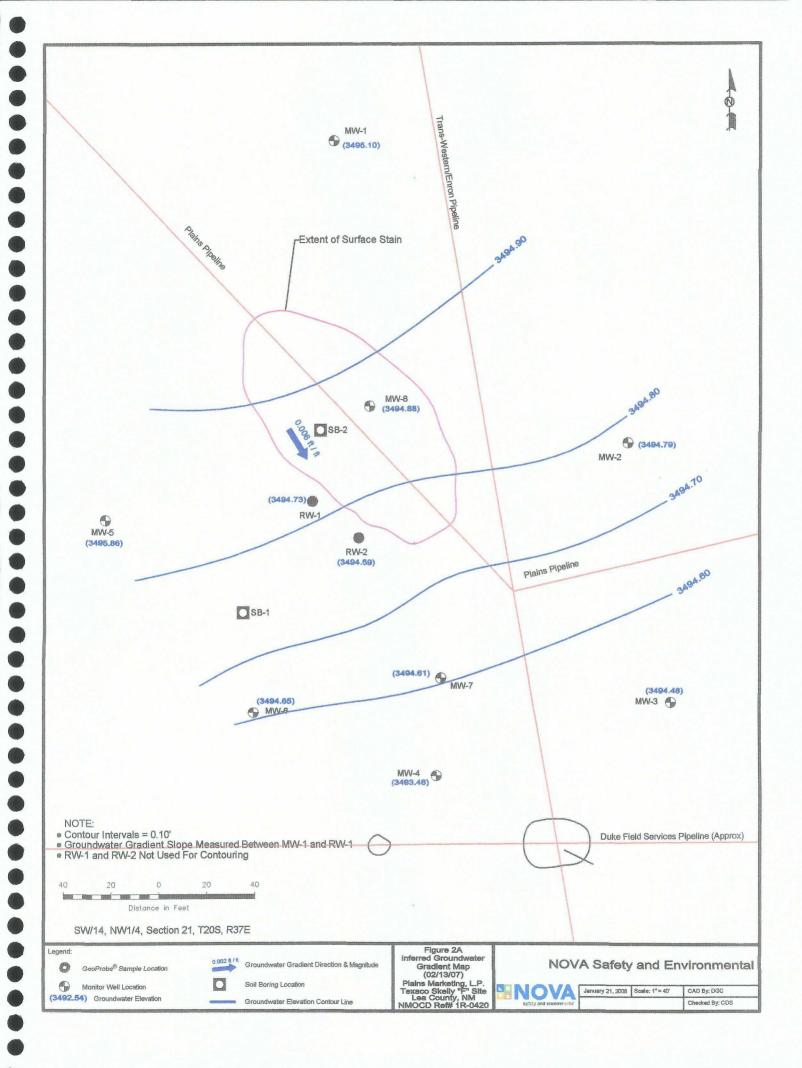

# FIGURES

Figure 1 – Site Location Map

Figure 2A - Inferred Groundwater Gradient Map - February 13, 2007

- 2B Inferred Groundwater Gradient Map May 10, 2007
- 2C Inferred Groundwater Gradient Map August 22, 2007
- 2D Inferred Groundwater Gradient Map November 2, 2007
- Figure 3A Groundwater Concentration and Inferred PSH Extent Map February 13, 2007
  - 3B Groundwater Concentration and Inferred PSH Extent Map May 10, 2007
  - 3C Groundwater Concentration and Inferred PSH Extent Map August 22, 2007
  - 3D Groundwater Concentrations and Inferred PSH Extent Map November 2, 2007

Locations of the monitor wells and the inferred groundwater gradient, which were constructed from measurements collected during the four quarterly events, are depicted on Figures 2A through 2D, the Inferred Groundwater Gradient Maps. Groundwater elevation data for 2007 is provided as Table 1. The most recent Groundwater Gradient Map, Figure 2D, indicates a general gradient of approximately 0.006 feet/foot to the south-southeast as measured between groundwater monitor wells MW-1 and MW-3. This is consistent with data presented on Figures 2A through 2C from earlier in the year. Corrected groundwater elevations ranged between 3,492.62 and 3,496.72 feet above mean sea level, in monitor well MW-4 on August 22, 2007 and monitor well MW-8 on October 10, 2007, respectively.

### SUMMARY

This report presents the results of monitoring activities for the 2007 annual monitoring period. Nine groundwater monitor wells (MW-1 through MW-9) and two recovery wells (RW-1 and RW-2) are currently onsite. Manual product recovery is now being conducted twice weekly from monitor well MW-8 and recovery wells RW-1 and RW-2. The most recent Groundwater Gradient Map, Figure 2D, indicates a general gradient of approximately 0.006 feet/foot to the south-southeast.