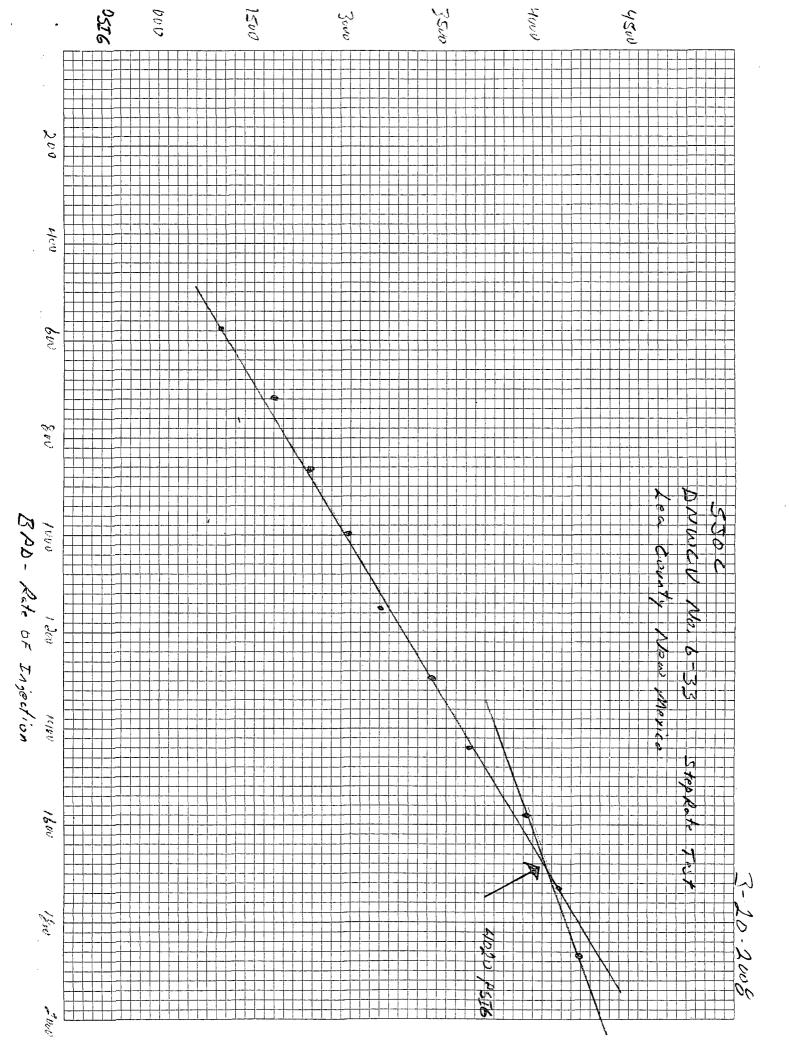

The Denton North Wolfcamp Unit has been injecting water for over 30 years at an average pressure of 2700 psig. The two wells requesting an increase in injection pressure were converted a few years ago but were limited to 0.2 psi per ft. A step rate test was run on both wells on March 20, 2008. The test on Denton North Wolfcamp Unit No. 6-33 found the formation parting surface pressure for the well to be @ 4,020 psig. This surface parting pressure was also confirmed by calculating its surface facture pressure upon its completion in June, 2000 at 4,023 psi utilizing its ISIP from an acid job. Please find attached the step rate data for the well.

Due to the attached data, Stephens & Johnson Operating Co. hereby request a maximum surface injection pressure of 3,216 psig for Denton North Wolfcamp Unit well No. 6-33 and a maximum surface injection pressure of 2,710 psig for Denton North Wolfcamp Unit well No. 15-5.

#### DENTON NORTH WOLFCAMP UNIT LEA COUNTY NEW MEXICO

1

.....

.

.

| WELL NO.                                                                                                                                                                                                                                                                         | API NUMBER   | CURRENT MAX<br>SURFACE<br>INJECTION<br>PRESSURE PSIG | PARTING<br>PRESSURE AT | FORMATION<br>PARTING<br>PRESSURE AT<br>SURFACE<br>PSI/FT | PROPOSED<br>MAXIMUM<br>SURFACE<br>PRESSURE<br>PSIG | COMMENTS                                                                        |  |  |  |  |  |
|----------------------------------------------------------------------------------------------------------------------------------------------------------------------------------------------------------------------------------------------------------------------------------|--------------|------------------------------------------------------|------------------------|----------------------------------------------------------|----------------------------------------------------|---------------------------------------------------------------------------------|--|--|--|--|--|
| DNWCU NO.5)15                                                                                                                                                                                                                                                                    | 30-025-05139 | 1859                                                 | EST 4070               | EST 0.438                                                | 2710                                               | FORMATION PARTED PRESSURE NOT<br>ATTAINED DURING TEST DUE MECHANICAL<br>FAILURE |  |  |  |  |  |
| <u>БŃWCU NO.6-33</u>                                                                                                                                                                                                                                                             | 30-025-33090 | 1834                                                 | 4020                   | 0.438                                                    | 3216                                               |                                                                                 |  |  |  |  |  |
| RATISTIS WEX-815 (R-3001) 10/18/05 (1859PSi) 9294-9450<br>180 WEX-815 (R-3001) 10/18/05 (1859PSi) 9294-9450<br>990 FINL/990 FEL<br>UNITA/S=26/145/37E<br>T340                                                                                                                    |              |                                                      |                        |                                                          |                                                    |                                                                                 |  |  |  |  |  |
| UNITA (5-26/145/37E)<br>THANKIG # 633<br>THANKIG # 633<br>H 633<br>APO FALL PROFEL / DINTA / 5-226<br>APO FALL PROFEL / DINTA / 5-226<br>Dinta North WC UNIT WF PROFECT |              |                                                      |                        |                                                          |                                                    |                                                                                 |  |  |  |  |  |

# DNWCU NO.6-33 STEPRATE TEST LEA COUNTY NEW MEXICO

. . .

|            |         |           |          |          |      |         | Í       |  |
|------------|---------|-----------|----------|----------|------|---------|---------|--|
|            |         |           |          | STEP     |      |         |         |  |
|            |         | DIFF TIME | LAST     | INCREASE |      |         | DELTA   |  |
| START TIME |         | MIN       | RATE BPD | RATE BPD |      | CUM BBL | BBLS    |  |
| 1:00 PM    | 0       | 0         | 0        | 0        | 1952 | 0.00    | 0.00    |  |
| 1:20PM     | 1:40 PM | 20        | 576      | 576      | 2380 | 7.92    | 7.92    |  |
| 1:40 PM    | 2:00 PM | 20        | 720      | 144      | 2600 | 17.82   | 9.90    |  |
| 2:00 PM    | 2:20 PM | 20        | 864      | 144      | 2785 | 29.70   | 11.88   |  |
| 2:20 PM    | 2:40 PM | 20        | 1008     | 144      | 2980 | 43.56   | 13.86   |  |
| 2:40 PM    | 3:00 PM | 20        | 1152     | 144      | 3205 | 59.40   | 15.84   |  |
| 3:00 PM    | 3:20 PM | 20        | 1296     | 144      | 3440 | 77.22   | 17.82   |  |
| 3:20 PM    | 3:40 PM | 20        | 1440     | 144      | 3622 | 97.02   | 19.80   |  |
| 3:40 PM    | 4:00 PM | 20        | 1584     | 144      | 3880 | 118.80  | 21.78   |  |
| 4:00 PM    | 4:20 PM | 20        | 1728     | 144      | 4090 | 142.56  | 23.76   |  |
| 4:20 PM    | 4:40 PM | 20        | 1872     | 144      | 4200 | 168.30  | 25.74   |  |
|            |         |           |          |          |      |         |         |  |
|            |         |           |          |          |      |         | <u></u> |  |
|            |         |           |          |          |      |         |         |  |
|            |         |           |          |          |      |         |         |  |
|            |         |           |          |          |      |         |         |  |
|            |         |           |          |          |      |         |         |  |
|            |         |           |          |          |      |         |         |  |
|            |         |           |          |          |      |         |         |  |
|            |         |           |          |          |      |         |         |  |
|            |         |           |          |          |      |         |         |  |
|            |         |           |          |          |      | ĺ       |         |  |
|            |         |           |          |          |      |         |         |  |
|            |         |           |          |          |      |         |         |  |
|            |         |           |          |          |      |         |         |  |
|            |         |           |          |          |      |         |         |  |
|            |         |           |          |          |      |         |         |  |
|            |         |           |          |          |      |         |         |  |
|            |         |           |          |          |      |         |         |  |
|            |         |           |          |          |      |         |         |  |
|            |         |           |          |          |      |         |         |  |
|            |         |           |          |          |      |         |         |  |
|            |         |           |          |          |      |         |         |  |
|            |         |           |          |          |      |         |         |  |