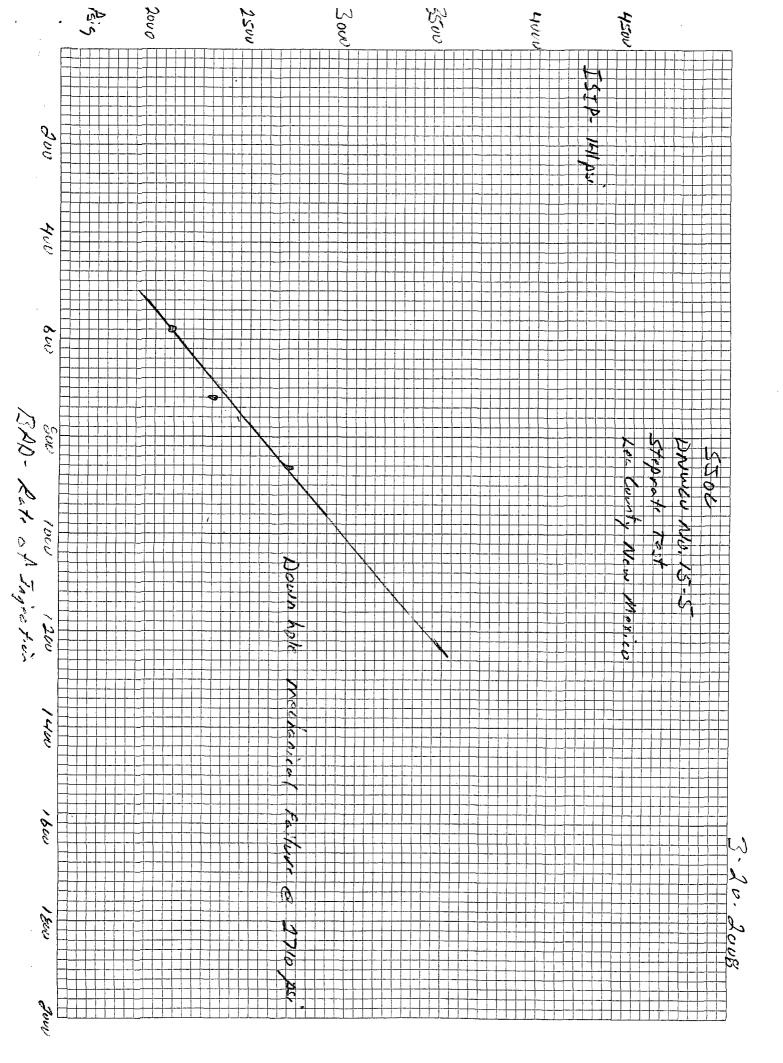

The step rate test for the Denton North Wolfcamp Unit No. 15-5 failed to reach its surface parting pressure due to its downhole equipment failing during the test. The test was stopped upon reaching a surface pressure of 2,710 psig when either its tubing or packer failed in the well. Based on the Denton North Wolfcamp Unit No. 6-33 step rate data and calculated surface parting pressures from initial acid treatment procedures, the surface parting pressure should be @ 4,000 psig for the well. Please find enclosed for review the failed step rate test indicating no parting pressure for the well at 2,710 psig.

Due to the attached data, Stephens & Johnson Operating Co. hereby request a maximum surface injection pressure of 3,216 psig for Denton North Wolfcamp Unit well No. 6-33 and a maximum surface injection pressure of 2,710 psig for Denton North Wolfcamp Unit well No. 15-5.

## DNWCU NO.15-5 STEPRATE TEST LEA COUNTY NEW MEXICO

| START TIME | END TIME | DIFF TIME<br>MIN |     | STEP<br>INCREASE<br>RATE BPD | SURF<br>PSIG | CUM BBL | DELTA<br>BBLS |  |
|------------|----------|------------------|-----|------------------------------|--------------|---------|---------------|--|
| 9:00 AM    | 0        | 0                | 0   | 0                            | 141          | 0.00    | 0.00          |  |
| 9:20 AM    | 9:40 AM  | 20               | 576 | 576                          | 2065         | 7.92    | 7.92          |  |
| 9:40 AM    | 10:00 AM | 20               | 720 | 144                          | 2300         | 17.82   | 9.90          |  |
| 10:00 AM   | 10:20 AM | 20               | 864 | 144                          | 2710         | 29.70   | 11.88         |  |

NOTE: DOWNHOLE FAILURE OCCURRED WHILE PERFORMING TEST AT 2710 PSIG @ 864 BPD RATE.