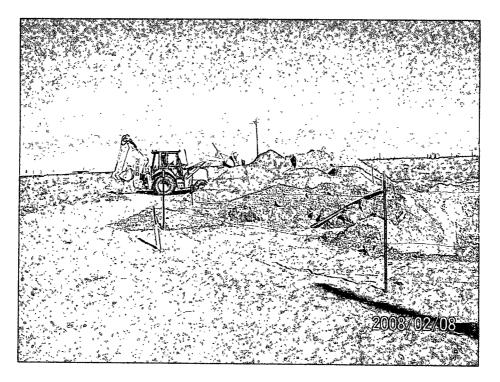

# BD N-29 LEAK

SPILL FROM SOURCE LOOKING EAST

SAME VIEW AFTER BACKFILL, DURING SEEDING

NORTH SIDE OF ROAD, LOOKING WEST FROM EAST EDGE OF SPILL AREA

SAME VIEW AFTER BACKFILL AND CONTOURING

# **BD N-29 LEAK**

SOUTH SIDE OF ROAD LOOKING WEST FROM EAST EDGE OF SPILL AREA

SAME VIEW AFTER BACKFILL, CONTOURING

ANALYTICAL RESULTS FOR RICE OPERATING COMPANY ATTN: ROY RASCON 122 WEST TAYLOR HOBBS, NM 88240 FAX TO: (575) 397-1471