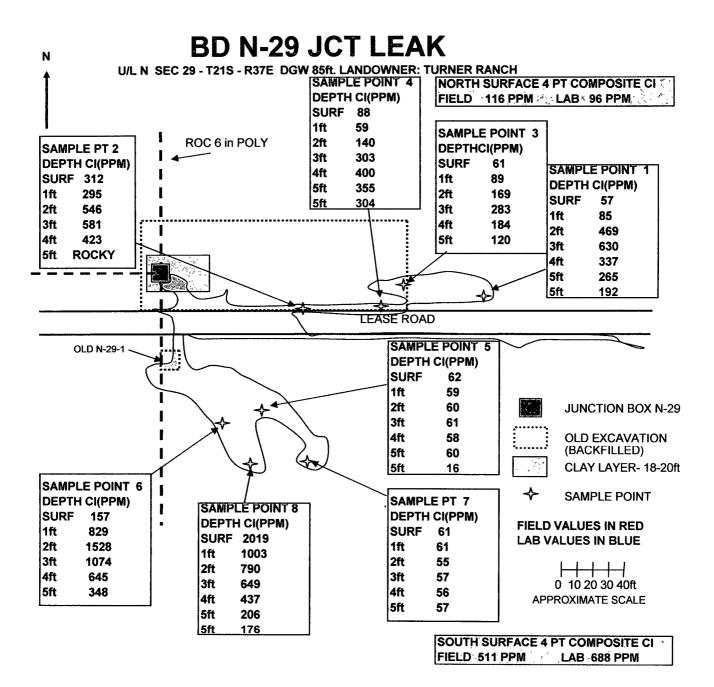

| CI      |
|---------|
| (mg/kg) |

| H13914-1                                       | NORTH SURFACE COMP | 96                |
|------------------------------------------------|--------------------|-------------------|
| H13914-2                                       | SOUTH SURFACE COMP | 688               |
|                                                |                    |                   |
|                                                |                    |                   |
| · · · · · · · · · · · · · · · · · · ·          | N                  |                   |
|                                                |                    |                   |
|                                                |                    |                   |
| Quality Control                                |                    | 500               |
| Quality Control                                |                    | 500               |
| Quality Control<br>True Value QC<br>% Recovery |                    | 500<br>500<br>100 |

Cl (mg/kg)

| H13917-1                               | SAMPLE POINT 1 5 FT. | 192               |
|----------------------------------------|----------------------|-------------------|
| H13917-2                               | SAMPLE POINT 4 5 FT. | 304               |
| H13917-3                               | SAMPLE POINT 8 5 FT. | 176               |
| H13917-4                               | SAMPLE POINT 5 5 FT. | 16                |
|                                        |                      | 1                 |
|                                        |                      |                   |
|                                        |                      |                   |
| Quality Cor                            |                      | 500               |
| Quality Cor<br>True Value<br>% Recover | QC                   | 500<br>500<br>100 |