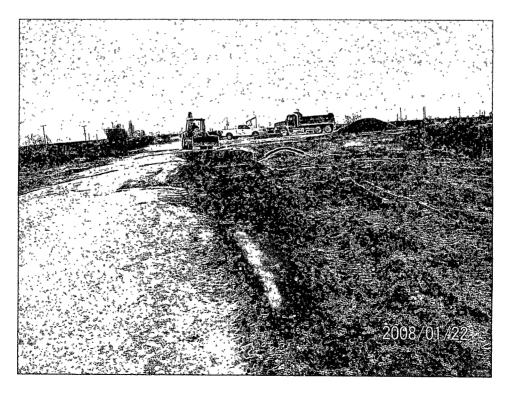

# **BD N-29 LEAK**

SOUTH SIDE OF ROAD LOOKING WEST FROM EAST EDGE OF SPILL AREA

SAME VIEW AFTER BACKFILL, CONTOURING

ANALYTICAL RESULTS FOR RICE OPERATING COMPANY ATTN: ROY RASCON 122 WEST TAYLOR HOBBS, NM 88240 FAX TO: (575) 397-1471