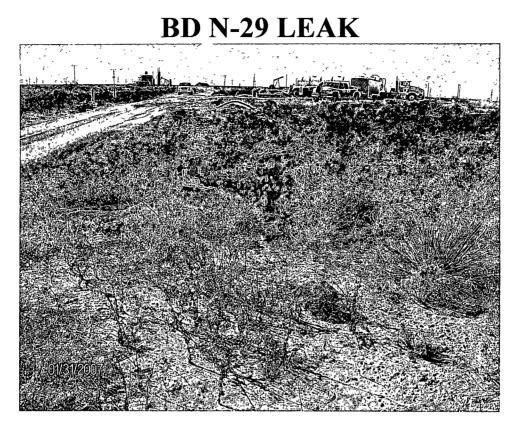

# BD N-29 LEAK

SPILL FROM SOURCE LOOKING EAST

SAME VIEW AFTER BACKFILL, DURING SEEDING

NORTH SIDE OF ROAD, LOOKING WEST FROM EAST EDGE OF SPILL AREA

SAME VIEW AFTER BACKFILL AND CONTOURING