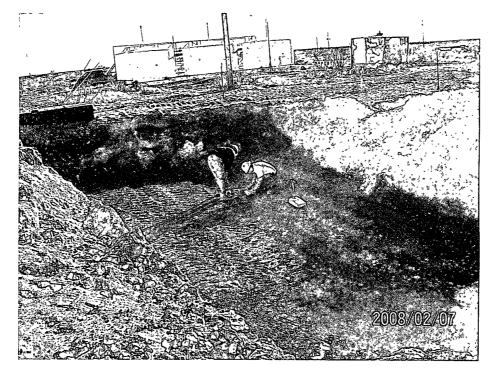

# BD N-29 LEAK

SPILL FROM SOURCE LOOKING EAST

SAME VIEW AFTER BACKFILL, DURING SEEDING

NORTH SIDE OF ROAD, LOOKING WEST FROM EAST EDGE OF SPILL AREA

SAME VIEW AFTER BACKFILL AND CONTOURING

# **BD N-29 LEAK**

SOUTH SIDE OF ROAD LOOKING WEST FROM EAST EDGE OF SPILL AREA

SAME VIEW AFTER BACKFILL, CONTOURING

ANALYTICAL RESULTS FOR RICE OPERATING COMPANY ATTN: ROY RASCON 122 WEST TAYLOR HOBBS, NM 88240 FAX TO: (575) 397-1471