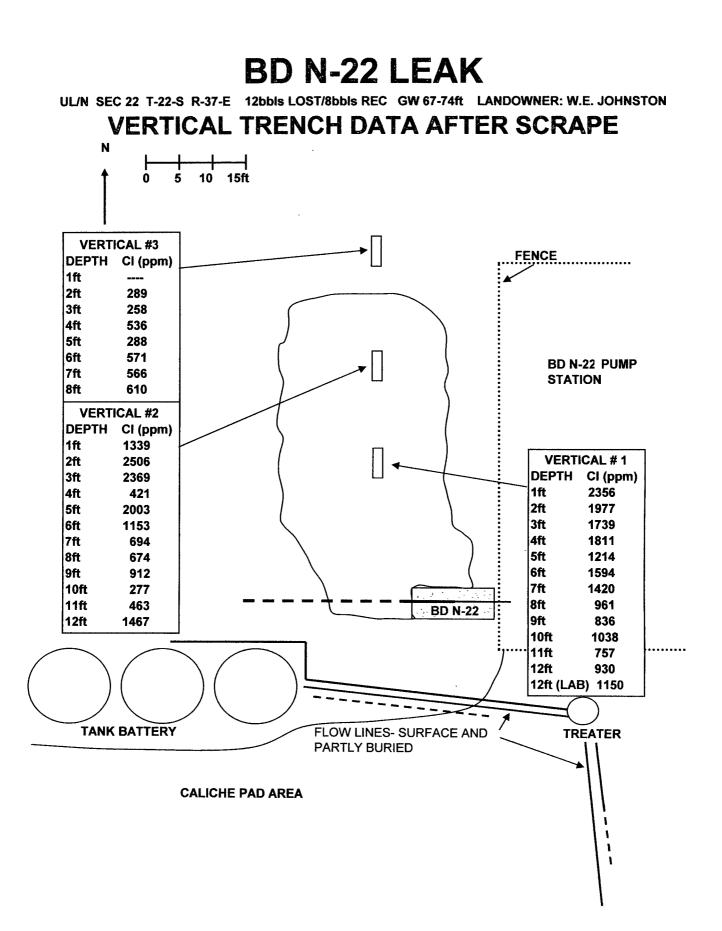

Submit 2 Copies to appropriate District Office in accordance on back of form

| 1000 Rio Brazos Road, Aztec, NM 87410<br>District IV 1220 S                                                                                                                                                                                                                                                                                                                                                                                 | South                                      | vation Div<br>St. Franc<br>, NM 875                                      | is Dr.                                                                                            |                                                     | Submit 2 Copies to appropriate<br>District Office in accordance<br>with Rule 116 on back<br>side of form |                                                                      |                                                    |                                                                         |  |  |  |
|---------------------------------------------------------------------------------------------------------------------------------------------------------------------------------------------------------------------------------------------------------------------------------------------------------------------------------------------------------------------------------------------------------------------------------------------|--------------------------------------------|--------------------------------------------------------------------------|---------------------------------------------------------------------------------------------------|-----------------------------------------------------|----------------------------------------------------------------------------------------------------------|----------------------------------------------------------------------|----------------------------------------------------|-------------------------------------------------------------------------|--|--|--|
| Release Notifica                                                                                                                                                                                                                                                                                                                                                                                                                            | ntion                                      | and Co                                                                   | orrective A                                                                                       | ction                                               |                                                                                                          |                                                                      |                                                    |                                                                         |  |  |  |
|                                                                                                                                                                                                                                                                                                                                                                                                                                             |                                            | <b>OPERA</b>                                                             | FOR                                                                                               | Ľ                                                   | ] Initia                                                                                                 | al Report                                                            | $\boxtimes$                                        | Final Report                                                            |  |  |  |
| Name of Company Rice Operating                                                                                                                                                                                                                                                                                                                                                                                                              |                                            |                                                                          | Tony Grieco                                                                                       |                                                     |                                                                                                          |                                                                      |                                                    |                                                                         |  |  |  |
| Address122 W. Taylor St., Hobbs, NM 88240Facility Name:BD Junction N-29                                                                                                                                                                                                                                                                                                                                                                     |                                            |                                                                          | No. (575) 393-<br>e: Salt Water                                                                   |                                                     | na Sveta                                                                                                 |                                                                      | ·                                                  |                                                                         |  |  |  |
|                                                                                                                                                                                                                                                                                                                                                                                                                                             | ······                                     |                                                                          |                                                                                                   | Lease No.                                           |                                                                                                          |                                                                      |                                                    |                                                                         |  |  |  |
| Surface Owner: Turner Ranch Mineral Ow                                                                                                                                                                                                                                                                                                                                                                                                      | vner                                       |                                                                          |                                                                                                   |                                                     |                                                                                                          |                                                                      |                                                    |                                                                         |  |  |  |
| LOCA                                                                                                                                                                                                                                                                                                                                                                                                                                        | <b>FION</b>                                | I OF REI                                                                 | LEASE                                                                                             |                                                     |                                                                                                          |                                                                      |                                                    |                                                                         |  |  |  |
| Unit LetterSectionTownshipRangeFeet from theN2921S37E                                                                                                                                                                                                                                                                                                                                                                                       | North/                                     | South Line                                                               | Feet from the                                                                                     | East/Wo                                             | est Line                                                                                                 | County<br>LEA                                                        |                                                    |                                                                         |  |  |  |
| Latitude <u>32° 26.686N</u> Longitude <u>103° 11.278W</u>                                                                                                                                                                                                                                                                                                                                                                                   |                                            |                                                                          |                                                                                                   |                                                     |                                                                                                          |                                                                      |                                                    |                                                                         |  |  |  |
| NATURE OF RELEASE                                                                                                                                                                                                                                                                                                                                                                                                                           |                                            |                                                                          |                                                                                                   |                                                     |                                                                                                          |                                                                      |                                                    |                                                                         |  |  |  |
| Type of Release: Produced water<br>Source of Release: Broken PVC Flange                                                                                                                                                                                                                                                                                                                                                                     |                                            |                                                                          | Release: 30 bbls                                                                                  |                                                     |                                                                                                          | lecovered: 1<br>Hour of Dis                                          |                                                    |                                                                         |  |  |  |
| Source of Release: Broken PVC Flange                                                                                                                                                                                                                                                                                                                                                                                                        |                                            | 1/31/07 1                                                                |                                                                                                   |                                                     | 1/31/07                                                                                                  |                                                                      | covery:                                            |                                                                         |  |  |  |
| Was Immediate Notice Given?                                                                                                                                                                                                                                                                                                                                                                                                                 | uired                                      | If YES, To<br>Larry Joh                                                  |                                                                                                   |                                                     |                                                                                                          |                                                                      |                                                    | <u></u>                                                                 |  |  |  |
| By Whom? Noel Carmona                                                                                                                                                                                                                                                                                                                                                                                                                       |                                            |                                                                          | lour: 1/31/07 4:                                                                                  |                                                     |                                                                                                          | ed 4:44 PM                                                           | L                                                  |                                                                         |  |  |  |
| Was a Watercourse Reached?                                                                                                                                                                                                                                                                                                                                                                                                                  |                                            | If YES, Vo                                                               | olume Impacting                                                                                   | the Water                                           | course.                                                                                                  |                                                                      |                                                    |                                                                         |  |  |  |
| Describe Cause of Problem and Remedial Action Taken.* A flange<br>permanent repair.<br>Describe Area Affected and Cleanup Action Taken.*<br>Approximately 5,428 sq ft were affected. A vacuum truck was u<br>of 6 in and the impacted soil (a total of 216 yds) was properly dis<br>Corrective Action Plan was submitted 2/19/07. Delineation with<br>with a hand auger was done on 12/11/07. On 1/9,10 /08, 216 yds<br>seeded, on 1/22/08. | used to<br>isposed<br>a a bac<br>s of cles | pick up sta<br>at Sundanc<br>khoe and ha<br>an soil were<br>e best of my | nding fluid. Lea<br>e disposal facilit<br>nd auger was co<br>imported, this so<br>knowledge and u | ik area wa<br>y. An ini<br>onducted a<br>oil was sp | as scrape<br>tial C-14<br>2/1,2,5/07<br>read and<br>that purs                                            | d on 2/1 an<br>1 was subm<br>7, and addit<br>contoured<br>uant to NM | d 2/2/0<br>itted 2<br>ional d<br>, and th<br>OCD n | 17 to a depth<br>17/07, and a<br>delineation<br>he site was<br>ules and |  |  |  |
| regulations all operators are required to report and/or file certain rele-<br>public health or the environment. The acceptance of a C-141 report<br>should their operations have failed to adequately investigate and rem-<br>or the environment. In addition, NMOCD acceptance of a C-141 re-<br>federal, state, or local laws and/or regulations.                                                                                         | t by the<br>nediate                        | NMOCD m                                                                  | arked as "Final R<br>on that pose a thr<br>e the operator of                                      | eport" do<br>reat to grou<br>responsib              | es not reli<br>und water<br>ility for co                                                                 | eve the oper<br>, surface wa<br>ompliance w                          | rator of<br>ater, hur<br>with any                  | f liability<br>man health                                               |  |  |  |
| Signature:                                                                                                                                                                                                                                                                                                                                                                                                                                  |                                            |                                                                          | OIL CON                                                                                           |                                                     |                                                                                                          |                                                                      |                                                    |                                                                         |  |  |  |
| Printed Name: Tony Grieco                                                                                                                                                                                                                                                                                                                                                                                                                   | A                                          | Approved by                                                              | District Supervis                                                                                 | or:                                                 | Kis Williams<br>Expiration Date: 3/13/08                                                                 |                                                                      |                                                    |                                                                         |  |  |  |
| Title: Environmental Tech                                                                                                                                                                                                                                                                                                                                                                                                                   | /                                          | Approval Dat                                                             | c: 2/13/                                                                                          | 08 EX                                               | piration I                                                                                               | Date:                                                                | 3/ <i>13</i> ,                                     | /08                                                                     |  |  |  |
| E-mail Address: tgrieco@riceswd.com                                                                                                                                                                                                                                                                                                                                                                                                         | 0                                          | Conditions of                                                            | Approval:                                                                                         |                                                     |                                                                                                          | Attached                                                             |                                                    |                                                                         |  |  |  |
| Date:   1/24/08   Phone:   (575) 393-91                                                                                                                                                                                                                                                                                                                                                                                                     | 74                                         |                                                                          |                                                                                                   |                                                     |                                                                                                          | <u> </u>                                                             |                                                    |                                                                         |  |  |  |
| * Attach Additional Sheets If Necessary                                                                                                                                                                                                                                                                                                                                                                                                     |                                            |                                                                          |                                                                                                   |                                                     |                                                                                                          |                                                                      |                                                    |                                                                         |  |  |  |