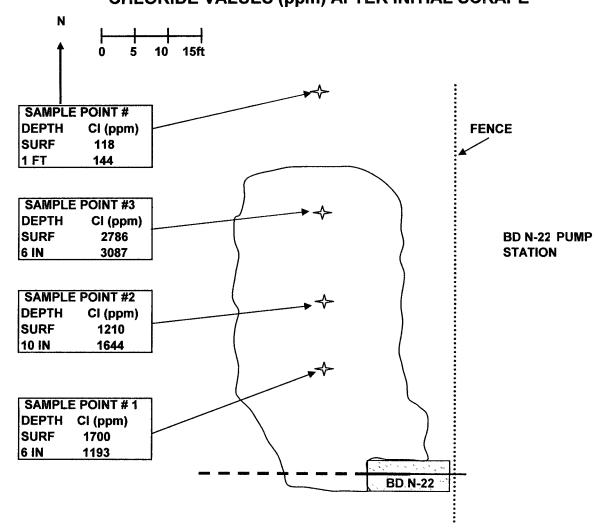

Submit 2 Copies to appropriate District Office in accordance on back of form

| 1000 Rio Brazos Road, Aztec, NM 87410<br>District IV 1220 S                                                                                                                                                                                                                                                                                                                                                                                 | South                                      | vation Div<br>St. Franc<br>, NM 875                                      | is Dr.                                                                                            |                                                     | Submit 2 Copies to appropriate<br>District Office in accordance<br>with Rule 116 on back<br>side of form |                                                                      |                                                    |                                                                         |  |  |  |
|---------------------------------------------------------------------------------------------------------------------------------------------------------------------------------------------------------------------------------------------------------------------------------------------------------------------------------------------------------------------------------------------------------------------------------------------|--------------------------------------------|--------------------------------------------------------------------------|---------------------------------------------------------------------------------------------------|-----------------------------------------------------|----------------------------------------------------------------------------------------------------------|----------------------------------------------------------------------|----------------------------------------------------|-------------------------------------------------------------------------|--|--|--|
| Release Notifica                                                                                                                                                                                                                                                                                                                                                                                                                            | ntion                                      | and Co                                                                   | orrective A                                                                                       | ction                                               |                                                                                                          |                                                                      |                                                    |                                                                         |  |  |  |
|                                                                                                                                                                                                                                                                                                                                                                                                                                             |                                            | <b>OPERA</b>                                                             | FOR                                                                                               | Ľ                                                   | ] Initia                                                                                                 | al Report                                                            | $\boxtimes$                                        | Final Report                                                            |  |  |  |
| Name of Company Rice Operating                                                                                                                                                                                                                                                                                                                                                                                                              |                                            |                                                                          | Tony Grieco                                                                                       |                                                     |                                                                                                          |                                                                      |                                                    |                                                                         |  |  |  |
| Address122 W. Taylor St., Hobbs, NM 88240Facility Name:BD Junction N-29                                                                                                                                                                                                                                                                                                                                                                     |                                            |                                                                          | No. (575) 393-<br>e: Salt Water                                                                   |                                                     | na Sveta                                                                                                 |                                                                      | ·                                                  |                                                                         |  |  |  |
|                                                                                                                                                                                                                                                                                                                                                                                                                                             | ······                                     |                                                                          |                                                                                                   | Lease No.                                           |                                                                                                          |                                                                      |                                                    |                                                                         |  |  |  |
| Surface Owner: Turner Ranch Mineral Ow                                                                                                                                                                                                                                                                                                                                                                                                      | vner                                       |                                                                          |                                                                                                   |                                                     |                                                                                                          |                                                                      |                                                    |                                                                         |  |  |  |
| LOCA                                                                                                                                                                                                                                                                                                                                                                                                                                        | <b>FION</b>                                | I OF REI                                                                 | LEASE                                                                                             |                                                     |                                                                                                          |                                                                      |                                                    |                                                                         |  |  |  |
| Unit LetterSectionTownshipRangeFeet from theN2921S37E                                                                                                                                                                                                                                                                                                                                                                                       | North/                                     | South Line                                                               | Feet from the                                                                                     | East/Wo                                             | est Line                                                                                                 | County<br>LEA                                                        |                                                    |                                                                         |  |  |  |
| Latitude <u>32° 26.686N</u> Longitude <u>103° 11.278W</u>                                                                                                                                                                                                                                                                                                                                                                                   |                                            |                                                                          |                                                                                                   |                                                     |                                                                                                          |                                                                      |                                                    |                                                                         |  |  |  |
| NATURE OF RELEASE                                                                                                                                                                                                                                                                                                                                                                                                                           |                                            |                                                                          |                                                                                                   |                                                     |                                                                                                          |                                                                      |                                                    |                                                                         |  |  |  |
| Type of Release: Produced water<br>Source of Release: Broken PVC Flange                                                                                                                                                                                                                                                                                                                                                                     |                                            |                                                                          | Release: 30 bbls                                                                                  |                                                     |                                                                                                          | lecovered: 1<br>Hour of Dis                                          |                                                    |                                                                         |  |  |  |
| Source of Release: Broken PVC Flange                                                                                                                                                                                                                                                                                                                                                                                                        |                                            | 1/31/07 1                                                                |                                                                                                   |                                                     | 1/31/07                                                                                                  |                                                                      | covery:                                            |                                                                         |  |  |  |
| Was Immediate Notice Given?                                                                                                                                                                                                                                                                                                                                                                                                                 | uired                                      | If YES, To<br>Larry Joh                                                  |                                                                                                   |                                                     |                                                                                                          |                                                                      |                                                    | <u></u>                                                                 |  |  |  |
| By Whom? Noel Carmona                                                                                                                                                                                                                                                                                                                                                                                                                       |                                            |                                                                          | lour: 1/31/07 4:                                                                                  |                                                     |                                                                                                          | ed 4:44 PM                                                           | L                                                  |                                                                         |  |  |  |
| Was a Watercourse Reached?                                                                                                                                                                                                                                                                                                                                                                                                                  |                                            | If YES, Vo                                                               | olume Impacting                                                                                   | the Water                                           | course.                                                                                                  |                                                                      |                                                    |                                                                         |  |  |  |
| Describe Cause of Problem and Remedial Action Taken.* A flange<br>permanent repair.<br>Describe Area Affected and Cleanup Action Taken.*<br>Approximately 5,428 sq ft were affected. A vacuum truck was u<br>of 6 in and the impacted soil (a total of 216 yds) was properly dis<br>Corrective Action Plan was submitted 2/19/07. Delineation with<br>with a hand auger was done on 12/11/07. On 1/9,10 /08, 216 yds<br>seeded, on 1/22/08. | used to<br>isposed<br>a a bac<br>s of cles | pick up sta<br>at Sundanc<br>khoe and ha<br>an soil were<br>e best of my | nding fluid. Lea<br>e disposal facilit<br>nd auger was co<br>imported, this so<br>knowledge and u | ik area wa<br>y. An ini<br>onducted a<br>oil was sp | as scrape<br>tial C-14<br>2/1,2,5/07<br>read and<br>that purs                                            | d on 2/1 an<br>1 was subm<br>7, and addit<br>contoured<br>uant to NM | d 2/2/0<br>itted 2<br>ional d<br>, and th<br>OCD n | 17 to a depth<br>17/07, and a<br>delineation<br>he site was<br>ules and |  |  |  |
| regulations all operators are required to report and/or file certain rele-<br>public health or the environment. The acceptance of a C-141 report<br>should their operations have failed to adequately investigate and rem-<br>or the environment. In addition, NMOCD acceptance of a C-141 re-<br>federal, state, or local laws and/or regulations.                                                                                         | t by the<br>nediate                        | NMOCD m                                                                  | arked as "Final R<br>on that pose a thr<br>e the operator of                                      | eport" do<br>reat to grou<br>responsib              | es not reli<br>und water<br>ility for co                                                                 | eve the oper<br>, surface wa<br>ompliance w                          | rator of<br>ater, hur<br>with any                  | f liability<br>man health                                               |  |  |  |
| Signature:                                                                                                                                                                                                                                                                                                                                                                                                                                  |                                            |                                                                          | OIL CON                                                                                           |                                                     |                                                                                                          |                                                                      |                                                    |                                                                         |  |  |  |
| Printed Name: Tony Grieco                                                                                                                                                                                                                                                                                                                                                                                                                   | A                                          | Approved by                                                              | District Supervis                                                                                 | or:                                                 | Kis Williams<br>Expiration Date: 3/13/08                                                                 |                                                                      |                                                    |                                                                         |  |  |  |
| Title: Environmental Tech                                                                                                                                                                                                                                                                                                                                                                                                                   | /                                          | Approval Dat                                                             | c: 2/13/                                                                                          | 08 EX                                               | piration I                                                                                               | Date:                                                                | 3/ <i>13</i> ,                                     | /08                                                                     |  |  |  |
| E-mail Address: tgrieco@riceswd.com                                                                                                                                                                                                                                                                                                                                                                                                         | 0                                          | Conditions of                                                            | Approval:                                                                                         |                                                     |                                                                                                          | Attached                                                             |                                                    |                                                                         |  |  |  |
| Date:   1/24/08   Phone:   (575) 393-91                                                                                                                                                                                                                                                                                                                                                                                                     | 74                                         |                                                                          |                                                                                                   |                                                     |                                                                                                          | <u> </u>                                                             |                                                    |                                                                         |  |  |  |
| * Attach Additional Sheets If Necessary                                                                                                                                                                                                                                                                                                                                                                                                     |                                            |                                                                          |                                                                                                   |                                                     |                                                                                                          |                                                                      |                                                    |                                                                         |  |  |  |