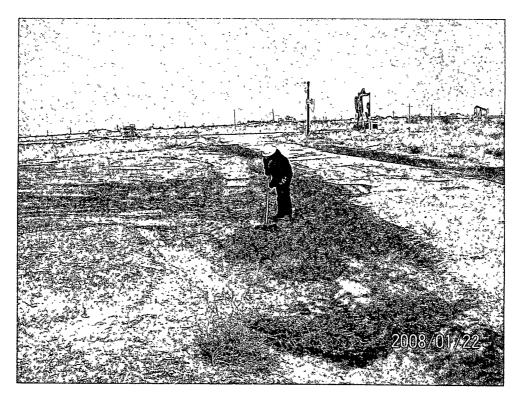

# BD N-29 LEAK

SPILL FROM SOURCE LOOKING EAST

SAME VIEW AFTER BACKFILL, DURING SEEDING

NORTH SIDE OF ROAD, LOOKING WEST FROM EAST EDGE OF SPILL AREA

SAME VIEW AFTER BACKFILL AND CONTOURING