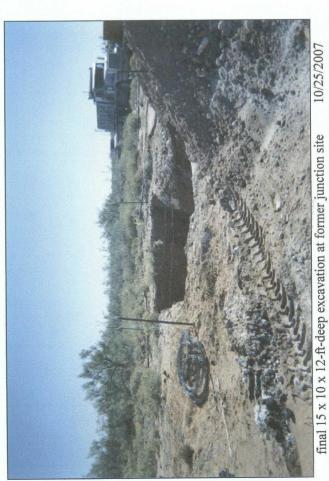

## **BOX LOCATION**

|                                                      |                        |               |                                         |                        | ,                                      |             | <del></del>                             |                                        |               |
|------------------------------------------------------|------------------------|---------------|-----------------------------------------|------------------------|----------------------------------------|-------------|-----------------------------------------|----------------------------------------|---------------|
| SWD SYSTEM J                                         | UNCTION                | UNIT          | SECTION                                 | TOWNSHIF               | RANGE                                  | COUNTY      | <del></del>                             | DIMENSIONS                             |               |
|                                                      | onoco C-20<br>EOL boot | к             | 20                                      | 21S                    | 36E                                    | Lea         | Length                                  | Width<br>ed 50 ft northwe              | Depth         |
|                                                      | _0_ 0001               |               |                                         |                        | <u> </u>                               | <u> </u>    | i iiiovi                                | ed 50 it Hortiwe                       | 31            |
|                                                      |                        |               |                                         |                        |                                        |             |                                         |                                        |               |
| LAND TYPE: BLM                                       | STAT                   | EX            | FEE LAND                                | OWNER                  |                                        |             | _OTHER                                  |                                        |               |
| Depth to Groundwa                                    | ater 2                 | 30            | feet                                    | NMOCE                  | SITE ASSI                              | ESSMENT     | RANKING S                               | CORE:                                  | 0             |
| Date Started                                         | 9/17/200               | 07            | Date Co                                 | ompleted               | 10/29/2007                             | NMC         | CD Witness                              | nc                                     | )             |
| Soil Excavated                                       | 67                     | cubic yar     | ds Ex                                   | cavation Le            | ength15                                | Wid         | h10                                     | Depth                                  | 12fee         |
| Soil Disposed                                        | 0                      | cubic yare    | ds O                                    | ffsite Facility        | n                                      | /a          | Location                                | n/a                                    | a             |
|                                                      |                        |               |                                         |                        |                                        |             |                                         |                                        |               |
| FINAL ANALYTIC                                       | CAL RESU               | JLTS:         | Samp                                    | le Date                | 10/24/2                                | 2007        | _Sample De                              | pth                                    | 12            |
|                                                      |                        |               |                                         |                        |                                        |             | _                                       |                                        |               |
| 5-point composite sa<br>sidewalls. TPH and ch        |                        |               |                                         |                        |                                        |             | CHLORI                                  | DE FIELD T                             | ESTS          |
| laboratory and                                       |                        |               |                                         |                        |                                        |             | J.,,                                    |                                        |               |
|                                                      |                        |               |                                         |                        |                                        |             | **-**                                   |                                        | <del></del>   |
| Sample                                               | PID (field)            | GR            |                                         | <u>DRO</u>             | Chloride                               |             | LOCATION                                | DEPTH (ft)                             | ppm           |
| Location                                             | ppm                    | mg/           |                                         | mg/kg                  | mg/kg                                  | -           |                                         |                                        | ļ             |
| 4-WALL COMP.                                         | 34.9                   | <10           | <u> </u>                                | 88.7                   | 304                                    | _     _     | -wall comp.                             | n/a                                    | 253           |
| BOTTOM COMP.                                         | 24.0<br>83.7           | <10           |                                         | 60.3<br>267.0          | 432                                    |             | ottom comp.                             | 12                                     | 367           |
| BACKFILL                                             | 63.7                   | <10           | 0.0                                     | 207.0                  | 224                                    | <u>b</u>    | ackfill comp.                           | n/a                                    | 274           |
|                                                      |                        |               |                                         |                        |                                        |             |                                         |                                        |               |
| General Description o                                | f Remedial Ad          |               |                                         |                        |                                        |             |                                         |                                        |               |
|                                                      |                        | -             |                                         |                        |                                        |             |                                         | ox as part of the                      | <del></del>   |
| pipeline replacement and u                           |                        |               |                                         |                        |                                        |             |                                         |                                        |               |
| a 15 x 10 x 12-ft-deep exca                          |                        |               |                                         |                        |                                        |             |                                         | ······································ | <u> </u>      |
| background sample. Organ                             | ·····                  |               |                                         |                        |                                        |             |                                         | · · · · · · · · · · · · · · · · · · ·  | *00D          |
| samples from the floor, wal                          |                        |               | *************************************** |                        | · · · · · · · · · · · · · · · · · · ·  |             | *************************************** |                                        |               |
| guidelines. The excavated 10/29/2007 with a blend of |                        |               |                                         |                        |                                        |             |                                         | ace was seeded                         | OH .          |
| 10/29/2007 With a Dierid Of                          | native vegetation      | n and is expe | scied to rett                           | in to productiv        | e capacity at a                        | mormar rate | •                                       |                                        |               |
|                                                      |                        |               |                                         |                        | ······································ | encl        | osures: photos                          | lab results, PID fi                    | eld screening |
|                                                      |                        |               |                                         |                        |                                        |             |                                         |                                        |               |
|                                                      |                        |               |                                         | <del></del>            | <del></del>                            |             |                                         |                                        | <u></u>       |
| I HEREBY (                                           | CERTIFY TH             | AT THE IN     |                                         | ION ABOVE<br>WLEDGE AN |                                        | ND COMP     | LETE TO TH                              | E BEST OF M                            | Y             |
|                                                      |                        |               | KNO                                     | WLEDGE AN              | ID BELIEF.                             |             |                                         |                                        |               |
|                                                      |                        |               |                                         |                        |                                        |             |                                         |                                        |               |
|                                                      |                        |               |                                         | , ,                    | 0 /                                    | ,           |                                         |                                        |               |
| SITE SUPERVISOR                                      | L. Bruce Baker         | SIGN          | IATURE6                                 | Jany Beur              | u Baher                                | M'          | _ COMPANY                               | RICE Operation                         | ig Company    |
|                                                      |                        |               |                                         |                        |                                        |             |                                         |                                        |               |
|                                                      |                        |               |                                         |                        | 1/                                     | ,           | 1                                       | $\langle j \rangle$                    |               |
| REPORT ASSEMBLED BY                                  | Krist                  | in Farris Pop | <u>е</u>                                | SIGNATURE              | KD12                                   | 111) (      | 707712                                  | Tope                                   |               |
| DATE                                                 |                        | 1/8/2008      |                                         | TITLE                  |                                        |             | Project Scientis                        | t /                                    |               |