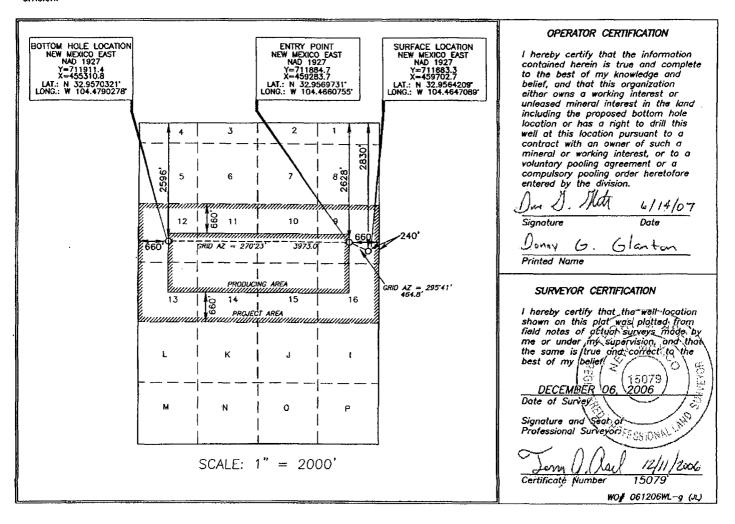

OIL CONSERVATION DIVISION

1220 South St. Francis Dr.

Santa Fe, NM 87505

Form C-102

Elevation

3454'

Revised October 12, 2005

Submit to Appropriate District Office

State Lease- 4 Copies

Fee Lease-3 Copies

AMENDED REPORT

WELL LOCATION AND ACREAGE DEDICATION PLAT API Number Pool Code Pool Name 75250 (Gas 30-015-35327 Creek Wolferma Property Code Property Name Well Number YANGTZE "B" 3 FEE 1H

OGRID No. Operator Name 7377 EOG RESOURCES, INC.

Surface Location UL or lot no. Section Township Lot Idn Feet from the North/South line Range Feet from the East/West line County 9 3 16 SOUTH 25 EAST, N.M.P.M. 2830 NORTH 240 **EAST EDDY** 

|   |               |         |                 | Bottom             | Hole Loca          | ition   | lf Differen   | t From Sur       | face          |                |        |
|---|---------------|---------|-----------------|--------------------|--------------------|---------|---------------|------------------|---------------|----------------|--------|
|   | UL or lot no. | Section | Township        | Rang               | e                  | Lot kin | Feet from the | North/South line | Feet from the | East/West line | County |
|   | 12            | 3       | 16 SOUTH        | 25 EAST, N         | <b>Л. М. Р. М.</b> |         | 2596'         | NORTH            | 660'          | WEST           | EDDY   |
|   | Dedicated     | Acres   | Joint or Infill | Consolidation Code | Order No.          |         |               |                  |               |                |        |
| - | 320           |         |                 |                    |                    |         |               |                  |               |                |        |

No allowable will be assigned to this completion until all interests have been consolidated or a non-standard unit has been approved by the division.

offsets in Section 3

|     | D . | €06° |        | A    |            |
|-----|-----|------|--------|------|------------|
| 20G | E   | (    | 33 wei | ls H | 20G        |
|     | L   |      | G      | I    |            |
|     | M   | N    | 0      | P    |            |
|     |     |      |        |      | Yates well |