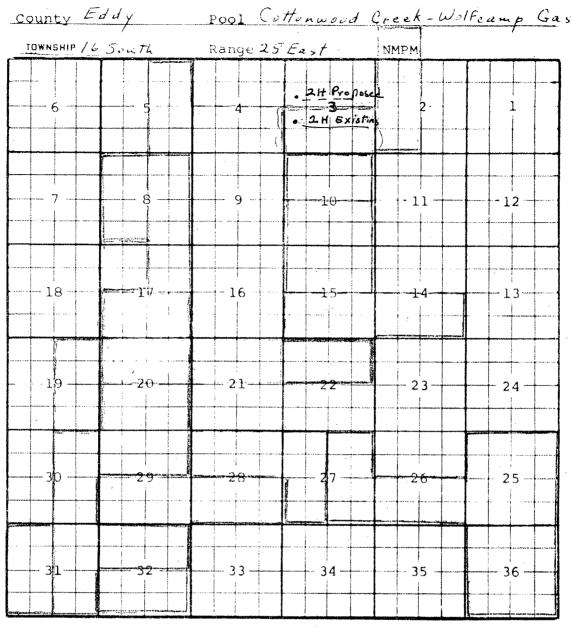

Attached hereto as **Exhibit A** is a copy of Division Form C-102 for this well that shows the proposed surface and bottomhole location of the well.

**Exhibit B** is a map of offset operators around the spacing unit in Section 3. EOG is the only offset operator around the spacing unit and working interest ownership is common. Therefore, there are no affected parties as defined by Division Rules.

CMD: OG5SECT

ONGARD INQUIRE LAND BY SECTION 03/31/08 10:45:27 OGOWVJ -TQI5 PAGE NO: 1

Sec : 03 Twp : 16S Rng : 25E Section Type : NORMAL

| 12 4 5<br>40.00 16.61 40.00         | 11 3 6 40.00 16.86 40.00 | 10 2 7 40.00 17.12 40.00              | 1 8 9<br>17.37 40.00 40.00 |
|-------------------------------------|--------------------------|---------------------------------------|----------------------------|
| Fee owned                           | Fee owned                | Fee owned                             | Fee owned                  |
| D                                   | C                        | B                                     | A A                        |
| 13<br>40.00                         | 14<br>40.00<br>B 3       | 15<br>40.00<br>3 Fee # ZH (Pro posed) | 16<br>40.00 ents Surfac    |
| Fee owned                           | Fee owned                | Fee owned                             | Fee owned                  |
|                                     |                          |                                       | i<br>A                     |
| L<br>40.00                          | K<br>  40.00             | J<br>40.00<br># 14 (Existing)         | 1<br>40.00                 |
| Fee owned                           | Fee owned                | Fee owned                             | Fee owned . Sur            |
| M<br>40.00                          |                          | 40.00                                 | P 40.00                    |
| Fee owned                           | Fee owned                | Fee owned                             | Fee owned                  |
|                                     | 1<br>1<br>1              |                                       | A                          |
| PF01 HELP PF02<br>PF07 BKWD PF08 FW |                          | F04 GoTo PF05<br>F10 SDIV PF11        | PF06<br>PF12               |