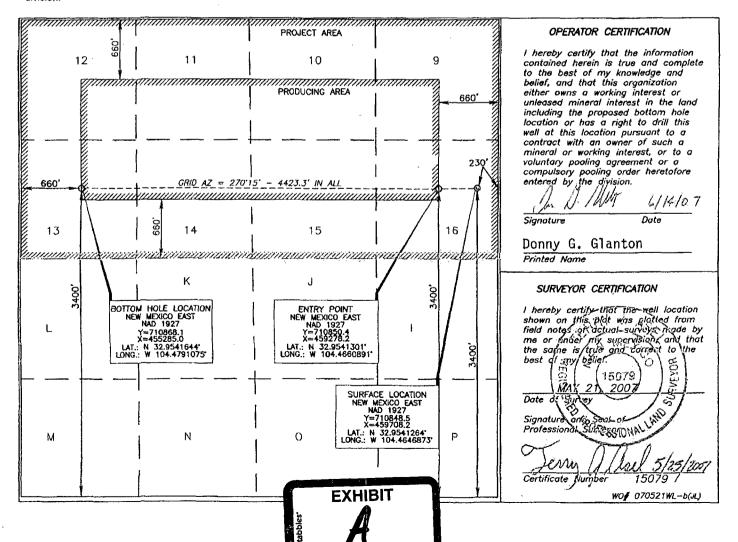

State of New Mexico

Energy, Minerals & Natural Resources Department

OIL CONSERVATION DIVISION 1220 South St. Francis Dr. Santa Fe, NM 87505 Form C-102

Revised October 12, 2005 Submit to Appropriate District Office

State Lease- 4 Copies

Fee Lease-3 Copies

MENDED REPORT

|               | WELL LOCATION AND AC | CREAGE DEDICATION PLAT           |             |
|---------------|----------------------|----------------------------------|-------------|
| API Numb      |                      | Pool Name                        |             |
| 30-015-350    | 068 75250            | COTTONWOOD CREEK; WOLFCAMP (GAS) |             |
| Property Code | · ·                  | arty Name                        | Well Number |
| 36223         | YANGTZE              | "B" 3 FEE                        | 2H          |
| OGRID No.     | Opero                | itor Name                        | Elevation   |
| 7377          | EOG RESO             | URCES, INC.                      | 3450'       |

Surface Location UL or lot no. Section Township Range Lot Idn Feet from the North/South line Feet from the East/West line County 16 3 16 SOUTH 25 EAST, N.M.P.M. SOUTH **EDDY** 3400' EAST 230 Bottom Hole Location If Different From Surface Township North/South line Feet from the UL or lot no. Section Lot Idn Feet from the East/West line County 13 16 SOUTH 25 EAST, N.M.P.M. SOUTH 3 3400' 660' WEST **EDDY** Joint or Infill Consolidation Code Order No. **Dedicated Acres** 

No allowable will be assigned to this completion until all interests have been consolidated or a non-standard unit has been approved by the division.

District 1

1625 N. French Dr., rlobbs, NM 88240

District II