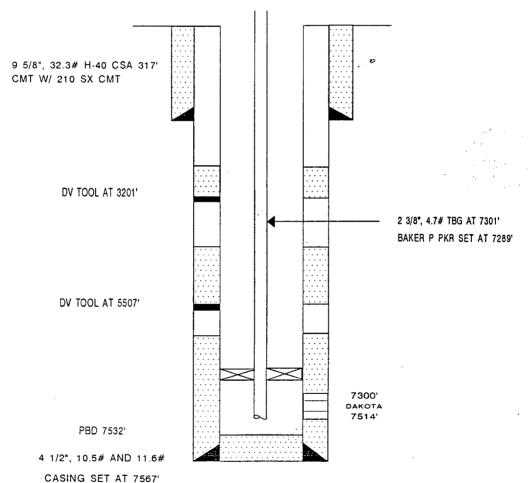

The Rincon Unit No. 166 is a Basin Dakota well completed in 1962. UNOCAL proposes to either plug and abandon or commingle production from the Dakota with the South Blanco Tocito in the subject well. Wellbore diagrams are attached.