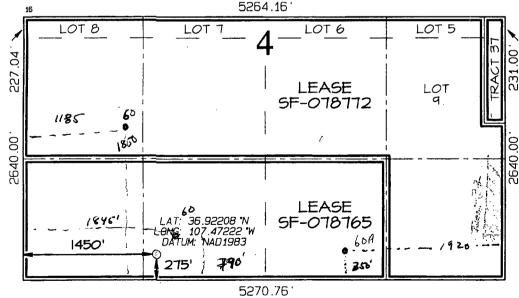

Dear Mr. Fesmire:

Williams Production Company ("Williams"), pursuant to the provisions of Division Rule 104, hereby seeks administrative approval of an unorthodox well location for the Rosa Unit Well No. 60B to be drilled to test the Mancos formation at a location 275 feet from the South line and 1450 feet from the West line in Irregular Section 4, Township 31 North, Range 6 West, N.M.P.M., San Juan County, New Mexico.

Williams will test the Mancos formation in the Basin Mancos Gas Pool (97232). This new pool has been proposed – but not yet approved -- by the Division along with special pool rules which require wells to be located 660 feet from the outer boundary of a standard 320-acre spacing unit. This well will also be completed in the Mesaverde and Dakota formations. Administrative Order NSL-5693 approved of the non-standard location for the Dakota formation.

Attached hereto as **Exhibit A** is the C-102 showing the subject spacing unit. **Exhibit B** is a plat showing the offsetting spacing unit and Rosa Unit boundary. As operator of the

Rosa Unit, Williams is also the offsetting operator upon which the well encroaches. Also, working interest ownership is common in each spacing unit. Further, there is no Participating Area for the Mancos. Therefore, there are no affected parties as defined by Rule 1210(A)(2) and no notice is required.

District III 1000 Rio Brazos Rd., Aztec, NM 87410

AMENDED REPORT

Revised October 12, 2005

Form C-102

District IV 1220 S. St. Francis Dr., Santa Fe, NM 87505

| 7             | TW. WELL LOCATION AND ACREAGE DEDICATION PLAT          | -2319 -1-09      |
|---------------|--------------------------------------------------------|------------------|
| 'API Number   | 'Pool Code N° 'Pool Name 7                             | 7/37             |
| 30-045-342    | 97232 / 72319 / 71599   BASIN MANCOS / BLANCO MESAVERD | E / BASIN DAKOTA |
| Property Code | Property Name                                          | Well Number      |
| 17033         | ROSA UNIT COM                                          | 60B              |
| 'OGRID No.    | *Operator Name                                         | *Elevation       |
| 120782        | WILLIAMS PRODUCTION COMPANY                            | 6416             |

|                    |         |          | .,     |         | <sup>10</sup> Surface | Location                         |                         |                | _        |
|--------------------|---------|----------|--------|---------|-----------------------|----------------------------------|-------------------------|----------------|----------|
| UL or lot no.      | Section | Township | Range  | Lot Idn | Feet from the         | North/South line                 | Feet from the           | East/West line | County   |
| N                  | 4       | 31N .    | 6W     |         | 275                   | SOUTH                            | 1450                    | WEST           | SAN JUAN |
|                    |         | 11 E     | ottom  | Hole L  | ocation I             | f Different                      | From Surf               | ace            |          |
| UL or lot no.      | Section | Township | Range  | Lot Idn | Feet from the         | North/South line                 | Feet from the           | East/West line | County   |
| 12 Dedicated Acres |         | <u> </u> |        |         | 13 Joint or Infill    | <sup>14</sup> Consolidation Code | <sup>15</sup> Onder No. |                |          |
|                    |         | EE NOTE  | E BELO | N ~     |                       |                                  |                         |                |          |

346.29 Acres (MV) - Entire Section 343.23 Acres (MN, DK) - Entire Section except Tract 37

3 1065

NO ALLOWABLE WILL BE ASSIGNED TO THIS COMPLETION UNTIL ALL INTERESTS HAVE BEEN CONSOLIDATED OR A NON-STANDARD UNIT HAS BEEN APPROVED BY THE DIVISION