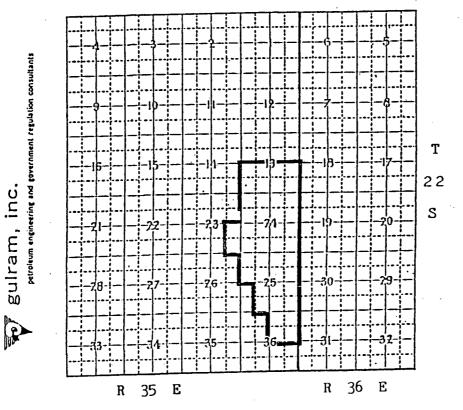

Attached are five C-102's for new wells to be drilled in Lea County, New Mexico. All five wells have non-standard locations. These are:

| Well Name                                                                                                                                    | Sec                           | Twn                                    | Rge               | E                  | roota             | ıge                                  |                   |
|----------------------------------------------------------------------------------------------------------------------------------------------|-------------------------------|----------------------------------------|-------------------|--------------------|-------------------|--------------------------------------|-------------------|
| Jalmat Field Yates Sd Ut<br>Cone Jalmat Yates Pool Ut<br>Cone Jalmat Yates Pool Ut<br>Cone Jalmat Yates Pool Ut<br>Cóne Jalmat Yates Pool Ut | #32 13M<br>#33 24D<br>#34 24P | 22S<br>22S<br>22S<br>22S<br>22S<br>22S | 35E<br>35E<br>35E | 10<br>1310<br>1310 | FSL<br>FNL<br>FSL | 2630<br>1310<br>1310<br>1310<br>1650 | FWL<br>FWL<br>FEL |