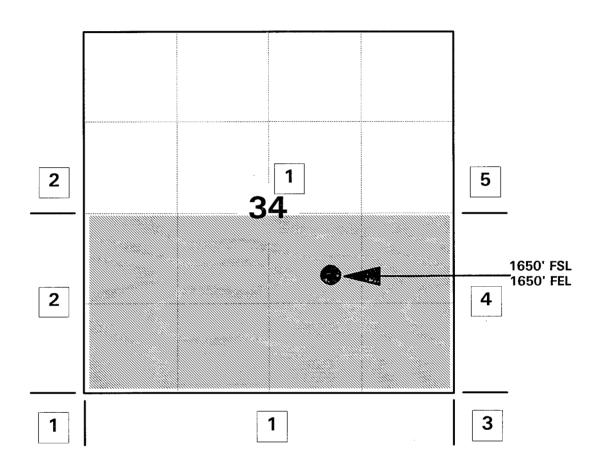

### WELL LOCATION AND ACREAGE DEDICATION PLAT

|                           |          |                   |         |                         |           |            | CAGE DEDI                               |                                                    |                                                                                                                                                                                                                                                                                                                                                                                                                                                                                                                                                                                                                                                                                                                                                                                                                                                                                                                                                                                                                                                                                                                                                                                                                                                                                                                                                                                                                                                                                                                                                                                                                                                                                                                                                                                                                                                                                                                                                                                                                                                                                                                                |              |                                                                                    |  |
|---------------------------|----------|-------------------|---------|-------------------------|-----------|------------|-----------------------------------------|----------------------------------------------------|--------------------------------------------------------------------------------------------------------------------------------------------------------------------------------------------------------------------------------------------------------------------------------------------------------------------------------------------------------------------------------------------------------------------------------------------------------------------------------------------------------------------------------------------------------------------------------------------------------------------------------------------------------------------------------------------------------------------------------------------------------------------------------------------------------------------------------------------------------------------------------------------------------------------------------------------------------------------------------------------------------------------------------------------------------------------------------------------------------------------------------------------------------------------------------------------------------------------------------------------------------------------------------------------------------------------------------------------------------------------------------------------------------------------------------------------------------------------------------------------------------------------------------------------------------------------------------------------------------------------------------------------------------------------------------------------------------------------------------------------------------------------------------------------------------------------------------------------------------------------------------------------------------------------------------------------------------------------------------------------------------------------------------------------------------------------------------------------------------------------------------|--------------|------------------------------------------------------------------------------------|--|
|                           | API Numb | •                 | 1       | <sup>2</sup> Pool Code  |           |            |                                         | * Pool Name                                        |                                                                                                                                                                                                                                                                                                                                                                                                                                                                                                                                                                                                                                                                                                                                                                                                                                                                                                                                                                                                                                                                                                                                                                                                                                                                                                                                                                                                                                                                                                                                                                                                                                                                                                                                                                                                                                                                                                                                                                                                                                                                                                                                |              |                                                                                    |  |
| 30-045                    | -08979   |                   |         | 71629                   |           | itland Coa | 11                                      |                                                    |                                                                                                                                                                                                                                                                                                                                                                                                                                                                                                                                                                                                                                                                                                                                                                                                                                                                                                                                                                                                                                                                                                                                                                                                                                                                                                                                                                                                                                                                                                                                                                                                                                                                                                                                                                                                                                                                                                                                                                                                                                                                                                                                |              |                                                                                    |  |
| <b>• Property</b><br>7475 | Code     |                   | -       | ' Property Name Sanchez |           |            |                                         |                                                    |                                                                                                                                                                                                                                                                                                                                                                                                                                                                                                                                                                                                                                                                                                                                                                                                                                                                                                                                                                                                                                                                                                                                                                                                                                                                                                                                                                                                                                                                                                                                                                                                                                                                                                                                                                                                                                                                                                                                                                                                                                                                                                                                |              | Well Number                                                                        |  |
| ' <b>ogrid</b><br>14538   | • • •    | MERIDIAN OIL INC. |         |                         |           |            |                                         | 'Elevation<br>5998' DF                             |                                                                                                                                                                                                                                                                                                                                                                                                                                                                                                                                                                                                                                                                                                                                                                                                                                                                                                                                                                                                                                                                                                                                                                                                                                                                                                                                                                                                                                                                                                                                                                                                                                                                                                                                                                                                                                                                                                                                                                                                                                                                                                                                |              |                                                                                    |  |
| 14000                     |          |                   |         | <del> </del>            | 10 Sur    | face       | Location                                |                                                    |                                                                                                                                                                                                                                                                                                                                                                                                                                                                                                                                                                                                                                                                                                                                                                                                                                                                                                                                                                                                                                                                                                                                                                                                                                                                                                                                                                                                                                                                                                                                                                                                                                                                                                                                                                                                                                                                                                                                                                                                                                                                                                                                | <u> </u>     |                                                                                    |  |
| UL or lot so.             | Section  | Township          | Range   | Lot Ida                 | Feet from | the        | North/South line                        | Feet from the                                      | East/Wes                                                                                                                                                                                                                                                                                                                                                                                                                                                                                                                                                                                                                                                                                                                                                                                                                                                                                                                                                                                                                                                                                                                                                                                                                                                                                                                                                                                                                                                                                                                                                                                                                                                                                                                                                                                                                                                                                                                                                                                                                                                                                                                       | t line       | County                                                                             |  |
| J                         | 34       | 30 N              | 10 W    |                         | 1650      | )          | South                                   | 1650                                               | Ea                                                                                                                                                                                                                                                                                                                                                                                                                                                                                                                                                                                                                                                                                                                                                                                                                                                                                                                                                                                                                                                                                                                                                                                                                                                                                                                                                                                                                                                                                                                                                                                                                                                                                                                                                                                                                                                                                                                                                                                                                                                                                                                             | st           | S.J.                                                                               |  |
|                           | <u> </u> | ·                 | 11 Bott | tom Hole                | Locat     | ion I      | f Different Fro                         | om Surface                                         | <del></del>                                                                                                                                                                                                                                                                                                                                                                                                                                                                                                                                                                                                                                                                                                                                                                                                                                                                                                                                                                                                                                                                                                                                                                                                                                                                                                                                                                                                                                                                                                                                                                                                                                                                                                                                                                                                                                                                                                                                                                                                                                                                                                                    |              | <del></del>                                                                        |  |
| UL or tot so.             | Section  | Township          | Range   | Lot Ida                 | Feet from |            | North/South line                        | Feet from the                                      | East/Wes                                                                                                                                                                                                                                                                                                                                                                                                                                                                                                                                                                                                                                                                                                                                                                                                                                                                                                                                                                                                                                                                                                                                                                                                                                                                                                                                                                                                                                                                                                                                                                                                                                                                                                                                                                                                                                                                                                                                                                                                                                                                                                                       | t line       | County                                                                             |  |
| " Dedicated Act           |          |                   | SSIGNE  |                         | rder No.  | LETI       | ON UNTIL ALL                            | INTERESTS I                                        | HAVE BE                                                                                                                                                                                                                                                                                                                                                                                                                                                                                                                                                                                                                                                                                                                                                                                                                                                                                                                                                                                                                                                                                                                                                                                                                                                                                                                                                                                                                                                                                                                                                                                                                                                                                                                                                                                                                                                                                                                                                                                                                                                                                                                        | EN CO        | NSOLIDATED                                                                         |  |
|                           |          |                   |         |                         |           |            | EEN APPROVED                            |                                                    |                                                                                                                                                                                                                                                                                                                                                                                                                                                                                                                                                                                                                                                                                                                                                                                                                                                                                                                                                                                                                                                                                                                                                                                                                                                                                                                                                                                                                                                                                                                                                                                                                                                                                                                                                                                                                                                                                                                                                                                                                                                                                                                                |              |                                                                                    |  |
| 16                        |          |                   |         | from                    | a pla     | at 🕴       | ed, prepare<br>lated 5-22-<br>Echohawk. | Signature Peggy Printed Nat Regul Title 11-2- Date | Bradfi atory A                                                                                                                                                                                                                                                                                                                                                                                                                                                                                                                                                                                                                                                                                                                                                                                                                                                                                                                                                                                                                                                                                                                                                                                                                                                                                                                                                                                                                                                                                                                                                                                                                                                                                                                                                                                                                                                                                                                                                                                                                                                                                                                 | eld          |                                                                                    |  |
|                           |          |                   |         |                         | 0 /059/   |            | /650'                                   | I hereby cer                                       | rify that the war from field non superior field non | reil locatio | TIFICATION  In shows on this play  It surveys made by the  Anna is true and  10-10 |  |

1650'FSL, 1650'FEL, Section 34, T-30-N, R-10-W, San Juan County, NM

API #30-045-08979

I hereby certify that the following offset owners/operators have been notified by certified mail of our application for administrative approval for non-standard well location of the above well.