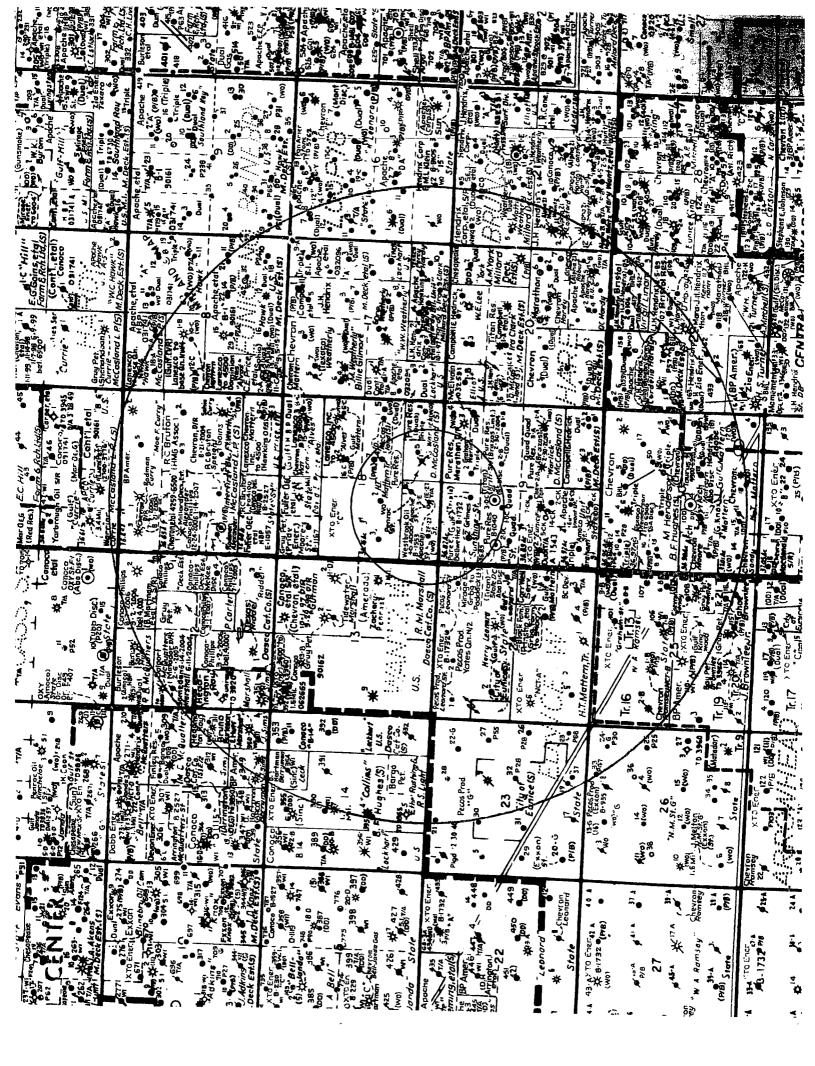

## **Attachments to Application C-108**

Lease: State E Tract 27
Well Number: 1
API #30-025-26317
430' FSL & 1980' FWL
Unit N, Section 18, T-21S, R-37E
Lea County, New Mexico

- III. Well Data
  - A. 1) See injection well data sheet
    - 2) See injection well data sheet
    - 3) 5-1/2" Fiberline
    - 4) Baker Model "D" Packer or Equivalent
  - B. 1) Injection formations San Andres
    - 2) Injection interval \$\square\$00' 4600'
    - 3) Original purpose of well is for producing oil well
    - 4) See Attached Wellbore Diagram
    - 5) Next higher producing zone is the Grayburg, +/-3632' Next lower producing zone is the Glorieta, +/- 5286'
- IV. No
- V. Attached
- VI. Attached
- VII. Proposed Operations:
  - 1) Estimated 15,000 18,000 bbls
  - 2) Closed
  - 3) Average pressure is ½ lb, the maximum pressure is 2100 lbs or maximum limit OCD allows
  - 4) Attached
  - 5) See Attached Analysis

VIII. The proposed disposal formation is interbedded shale and limestone. The primary geologic name is the San Andres, which occurs from 4700' – 4600'. The fresh water formation in the area is the Ogallala and Alluvium, which ranges in thickness from 20' to 60'. An analysis from a producing water well is attached.

XIII. Attached

| OPERATOR: R                           | ice Op    | erating Company                       |                       | <del></del>                           |                                       |               |                 |
|---------------------------------------|-----------|---------------------------------------|-----------------------|---------------------------------------|---------------------------------------|---------------|-----------------|
| LEASE NAME & NUM                      | IBER:     | State "E" Tract 27 #                  | <del>/</del> 1        |                                       |                                       |               |                 |
| WELL LOCATION:                        | 430'      | FSL & 1980' FWL                       | N                     | 18                                    | 21-S                                  | 37-E          | Lea             |
|                                       |           | Footage                               | Unit Letter           | Section                               | Township                              | Range         | County          |
|                                       |           |                                       |                       |                                       |                                       |               |                 |
| Surface Casing                        |           |                                       |                       |                                       |                                       |               |                 |
| Hole Size:                            |           | 12-1/4"                               |                       |                                       |                                       |               |                 |
| Casing Size:                          |           | 9-5/8"                                |                       |                                       |                                       |               |                 |
| Cemented with:                        |           | 450 sxs Class C                       |                       |                                       |                                       |               |                 |
| TOC:                                  |           | Surface                               |                       |                                       |                                       |               |                 |
| Method Determined:                    |           | <u>Circulated</u>                     |                       |                                       |                                       |               |                 |
| Total Depth:                          |           | 1225'                                 |                       |                                       |                                       |               |                 |
| Production Casing                     |           |                                       |                       |                                       |                                       |               |                 |
| Hole Size:                            |           | 8-3/4"                                |                       |                                       |                                       |               |                 |
| Casing Size:                          |           | 7"                                    |                       |                                       |                                       |               |                 |
| Cemented with:                        |           | 1525 sxs Class C                      | <del></del>           |                                       |                                       |               |                 |
| TOC:                                  |           | 1340'                                 |                       |                                       |                                       |               |                 |
| Method Determined:                    |           | Temp. Survey                          |                       |                                       |                                       |               |                 |
| Total Depth:                          |           | 6900'                                 | <del></del>           |                                       |                                       |               |                 |
|                                       |           |                                       | W DO                  |                                       |                                       |               |                 |
| Injection Interval:                   |           |                                       | <b>4700</b> ' - 4600' |                                       |                                       |               |                 |
| Perforated or Open Ho                 | ole:      | •                                     | Open Hole             | <u></u> _                             | -                                     |               |                 |
| Tubing Size:                          |           |                                       | 5-1/2"                |                                       | •                                     |               |                 |
| Lining Material:                      |           |                                       | Fiberglass            |                                       | -                                     |               |                 |
| Type of Packer:                       |           | Baker                                 | Model D or Equ        | ivalent                               | -                                     |               |                 |
| Packer Setting Depth:                 |           |                                       | 4375'                 |                                       | -<br>-                                |               |                 |
| Other Type of Tbg/Csg                 | g Seal    | (if applicable):                      | N/A                   |                                       | -                                     |               |                 |
|                                       |           |                                       |                       |                                       |                                       |               |                 |
| Additional Data                       |           |                                       |                       |                                       |                                       |               |                 |
| 1. Is this a new well dr              | illed for | r injection:                          |                       |                                       | No                                    |               |                 |
|                                       |           | ne well originally drilled?           | ?                     |                                       | Oil We                                |               |                 |
| 2. Name of the Injectio               |           |                                       |                       |                                       | San And                               |               |                 |
| 3. Name of Field or Po                |           |                                       | ( <del>\</del>        |                                       | rowhead G                             |               | i datail        |
|                                       |           | forated in any other zor              |                       |                                       | ed intervals                          | and give pit  | igging detail,  |
| i.e. sacks of cement or               | piugs     | s) used. <b>See Attac</b>             | hed Wellbore So       | cnematic                              |                                       |               |                 |
|                                       |           |                                       |                       | · · · · · · · · · · · · · · · · · · · |                                       |               |                 |
|                                       |           | of any oil or gas zones               | underlying or ov      | erlying the                           | proposed in                           | njection zone | e in this area: |
| Upper Zone: Graybur                   |           |                                       |                       |                                       |                                       |               | <u> </u>        |
| Lower Zone: Glorieta                  | +/- 52    | 86'                                   |                       |                                       |                                       |               |                 |
| Completion Becard                     |           |                                       |                       |                                       |                                       |               |                 |
| Completion Record Perforations: See A | ttacha    | ed Wellbore Schematic                 | •                     |                                       |                                       |               |                 |
| Acid, Shot, Fracture, S               |           |                                       | <u> </u>              |                                       | · · · · · · · · · · · · · · · · · · · |               |                 |
| noid, offici, i factore, o            | 440026    | ···                                   |                       |                                       | •                                     |               |                 |
|                                       |           |                                       |                       |                                       |                                       |               |                 |
|                                       |           | · · · · · · · · · · · · · · · · · · · |                       |                                       |                                       |               |                 |