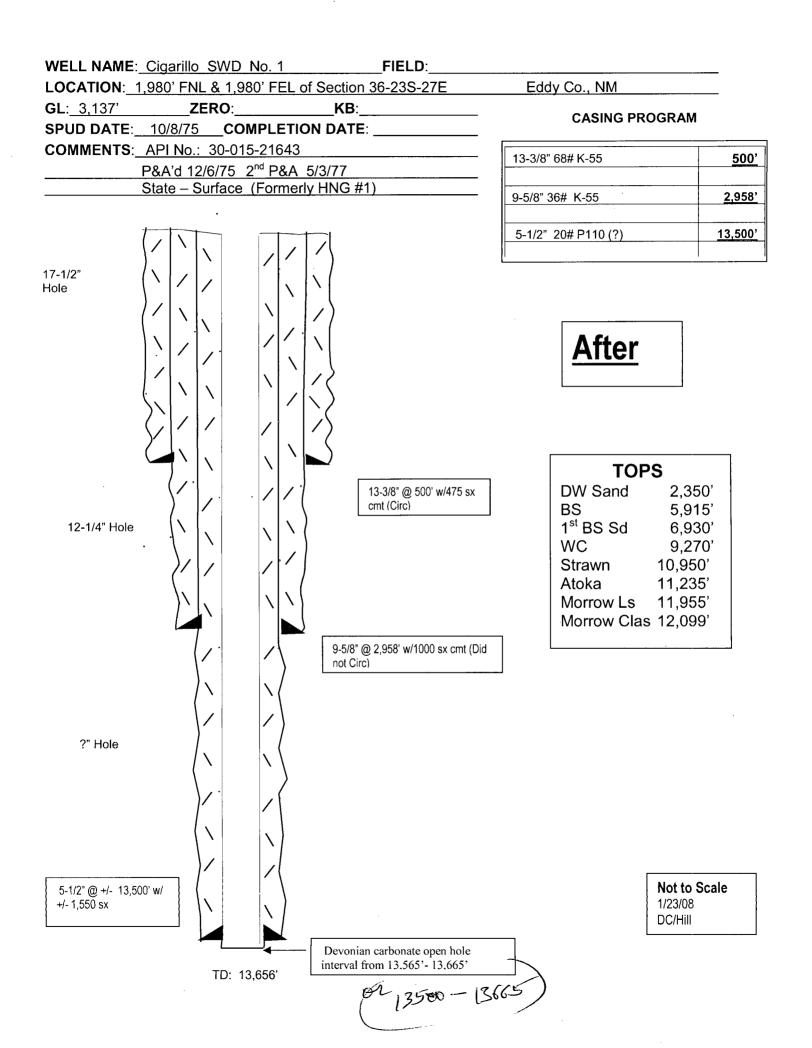

# Cigarillo SWD #1 Form C-108

Tabulation of data on wells within area of review

|           | Completion Information |                                                                                                                 |
|-----------|------------------------|-----------------------------------------------------------------------------------------------------------------|
|           | Perforations           |                                                                                                                 |
| Producing | Zone                   |                                                                                                                 |
| Total     | Depth                  |                                                                                                                 |
|           | Spud                   | And a state of the second state |
|           | Type                   |                                                                                                                 |
|           | Operator               |                                                                                                                 |
|           | Well Name              |                                                                                                                 |

None