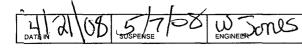

## Yates Petroleum Corporation Cigarillo SWD No. 1 Unit G Sec. 36, T23S, R27E Eddy County, New Mexico

### Attachment A

- III. Well Data
- A. 1. Lease Name/Location Cigarillo SWD No. 1 API No. 30-015-21643 Unit G Sec. 36, T243, R27E Eddy County, New Mexico
  - 2. Casing Strings:
    - a. Present well condition

      13-3/8", 68# K55 ST&C @ 500' w/475 sx (circ)
      9-5/8", 36# K55 ST&C @ 2,958' w/ 1,000 sx. (Did not circ.)
      w\ a Surface plug, a cement plug at 800'-1,000' and shoe plug
      from 2,900' 3000'
      8-1/2", Open hole section down to 12,965' w\ 6 cement plugs from
      5,800' down to 12,100'
    - b. Present Status: Plugged and Abandoned
  - 3. Proposed well condition:

Deepen 8-1/2" hole approximately 600'. Run and cement 5-1/2" casing in place, bringing cement back to the surface. Drill out the shoe joint and to expose the Devon Dolomite. 2.875" 6.5# L-80 plastic-coated injection tubing would be installed at +/- 13,500' with a nickel plated injection packer.

- 4. Propose to use Guiberson or Baker plastic-coated or nickel-plated packer set at 13,500'.
- B. 1. Injection Formation: Devonian Dolomite

afa Hola

- 2. Injection Interval will be through perforations from approximately 13,565'-13,665' gross interval.
- 3. Well was originally drilled as a Morrow Sand gas well. Well will be Deepened to the Devonian Dolomite (13,565'-13,665') when work is completed.
- 4. Perforations: Open hole in carbonate section 13,565'-13,665'.
- 5. Next higher (shallower) oil or gas zone within 2 miles-Morrow. Next lower (deeper) oil or gas zone within 2 miles-None.