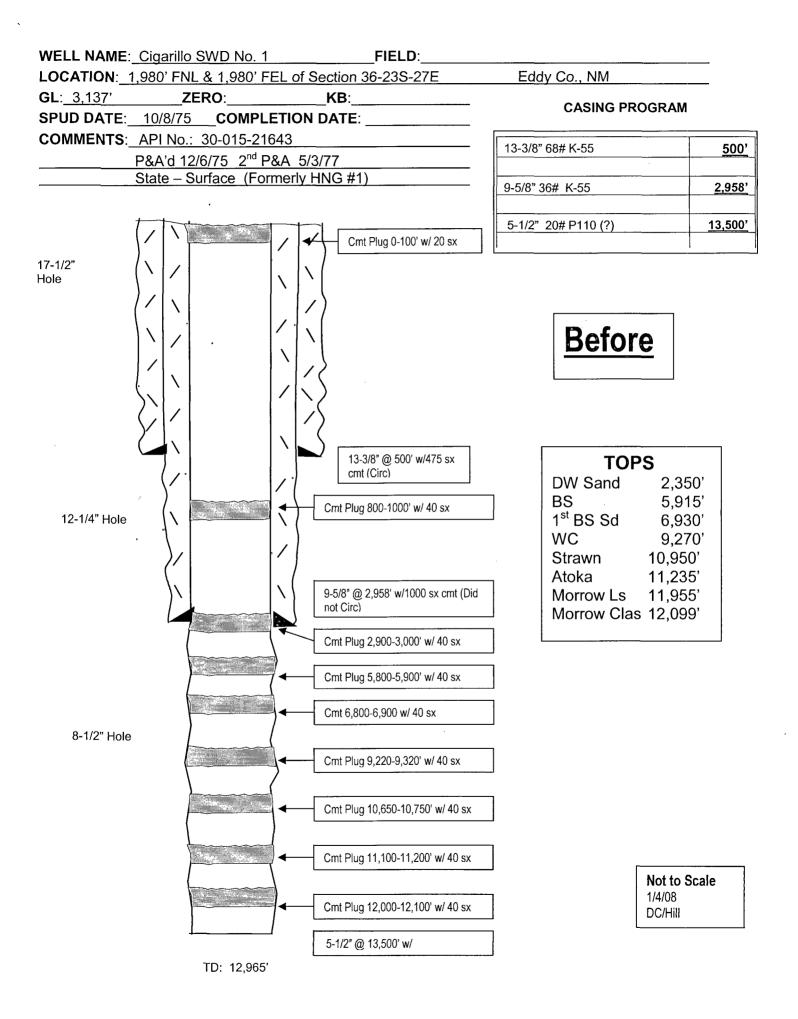

## Yates Petroleum Corporation Cigarillo SWD No. 1 Unit G Sec. 36, T23S, R27E Eddy County, New Mexico

Deepen 8-1/2" hole approximately 600'. Run and cement 5-1/2" casing in place, bringing cement back to the surface. Drill out the shoe joint and to expose the Devon Dolomite. 2.875" 6.5# L-80 plastic-coated injection tubing would be installed at +/- 13,500' with a nickel plated injection packer.

- 4. Propose to use Guiberson or Baker plastic-coated or nickel-plated packer set at 13,500'.
- B. 1. Injection Formation: Devonian Dolomite

afa Hola

- 2. Injection Interval will be through perforations from approximately 13,565'-13,665' gross interval.
- 3. Well was originally drilled as a Morrow Sand gas well. Well will be Deepened to the Devonian Dolomite (13,565'-13,665') when work is completed.
- 4. Perforations: Open hole in carbonate section 13,565'-13,665'.
- 5. Next higher (shallower) oil or gas zone within 2 miles-Morrow. Next lower (deeper) oil or gas zone within 2 miles-None.