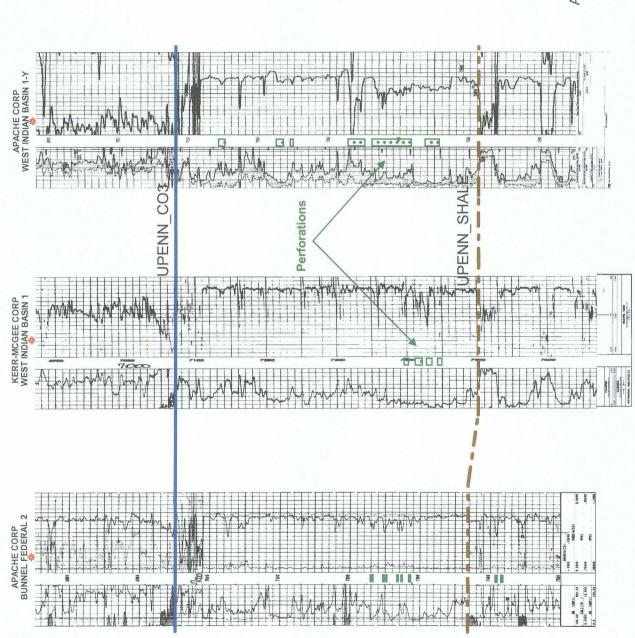

**EXHIBIT 4** is a three well cross section including Bunnel Federal #2, West Indian Basin #1, and West Indian Basin #1-Y. It demonstrates the compartmentalization of the Upper Pennsylvanian reservoir. Porosity is spread over an interval of more than 400'. It is developed at different levels in the different wells, even wells like West Indian Basin #1 and #1-Y, which are less than 200' apart, and it is developed to different degrees. Additionally, the wells have perforated different intervals and have not perforated all apparent porosity. If the two older West Indian Basin wells encounter different, compartmentalized reservoirs, there is a strong likelihood that West Indian Basin Unit #6 will encounter different reservoirs than other wells in Sections 17 and 18. Volumetric analysis is misleading because of both logging tool responses compartmentalized reservoirs.