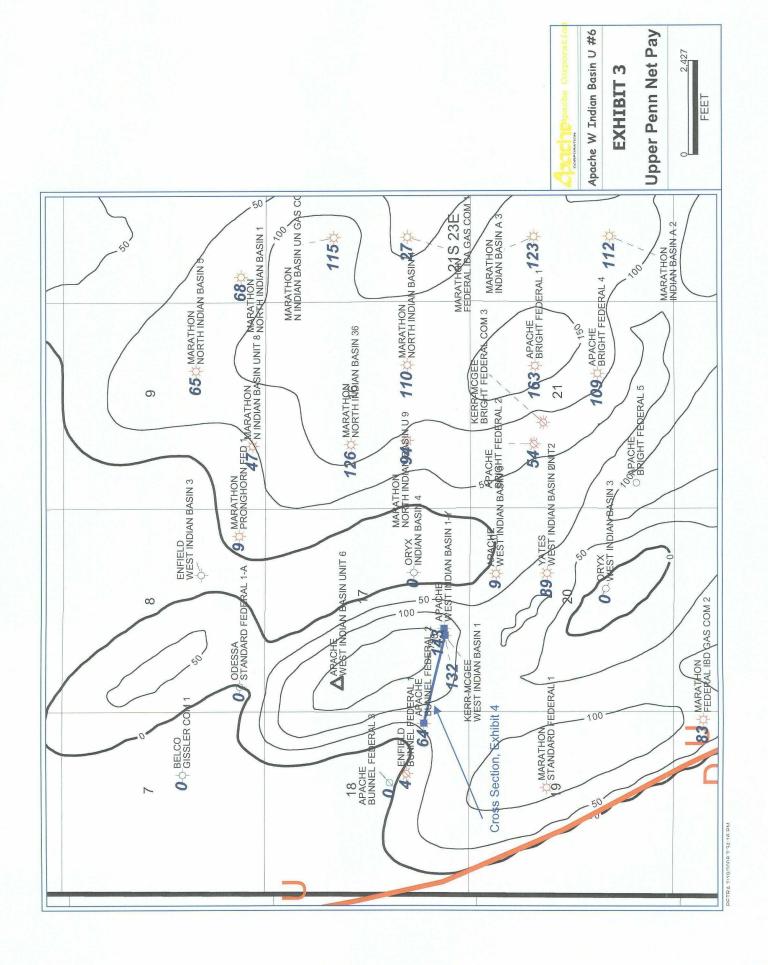

**EXHIBIT 3** is the Upper Pennsylvanian net pay, using 3%-5% porosity and 50 APIU gamma ray as cutoffs. The varying porosity cutoff was necessitated because of the differing vintages of wireline logs and differing physics controlling the porosity measurement. Apache expects over 150' of pay using those criteria, realizing this estimate may be conservative because of the limitations of the logging tools.

#### b. Drainage

Apache Corporation staked the location at 1925' from north line and 760' from west line to be in the north half of the section away from Indian Basin #1 and #1-Y wellbores that have produced almost 44 BCFG combined (**EXHIBIT 2**), yet "on trend" with the high production in West Indian Basin #1-Y (§17-N) and Yates West Indian Basin #2 (§20-G). Moving east to a standard location would be moving off trend of the best production toward thinner pay.