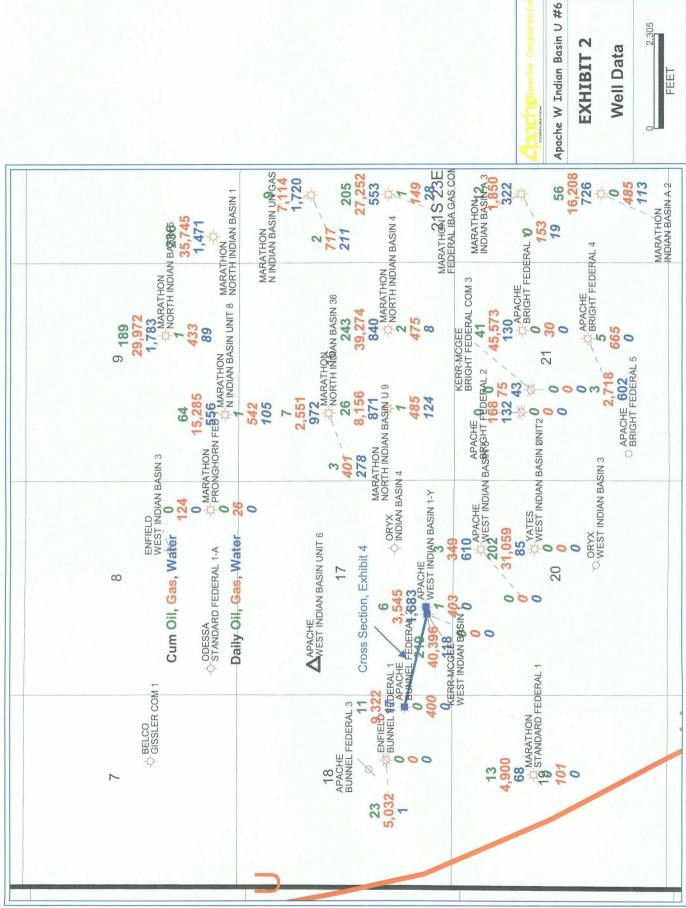

PRIMARY OBJECTIVE:

Upper Pennsylvanian

In support:

- 1. Apache Corporation (Apache) is the operator of the proposed **West Indian Basin Unit #6** well (**EXHIBIT 1**).
- 2. The proposed unorthodox location encroaches toward Upper Pennsylvanian wells in Sections 18. Production from all wells in the contiguous sections is displayed on EXHIBIT 2 and detailed production from wells in Sections 17 and 18 is in the table below. EXHIBIT 2 displays only those wells with TD greater than 6000'.

| API   |             |                        |      |                              | Cum           | Daily   |
|-------|-------------|------------------------|------|------------------------------|---------------|---------|
| 30015 | Op.         | Well                   | Loc  | Pool                         | O/G/W         | O/G/W   |
| 30945 | Apache Corp | West Indian Basin #1-Y | 17-N | Indian Basin Up Penn (79040) | 6/3545/1682   | 1/403/0 |
| 10209 | Kerr-McGee  | West Indian Basin# 1   | 17-N | Indian Basin Up Penn (79040) | 219/40396/118 | 0/0/0   |
| 10483 | RN Enfield  | Bunnel Federal #1      | 18-J | Indian Basin Up Penn (79040) | 23/5032/1     | 0/0/0   |
| 25007 | Apache Corp | Bunnel Federal #2      | 18-J | Indian Basin Up Penn (79040) | 11/9322/17    | 0/400/0 |
| 30701 | Apache Corp | Bunnel Federal #3      | 18-P | SWD-Devonian (96101)         | 0/0/0         | 0/0/0   |

#### b. Drainage

Apache Corporation staked the location at 1925' from north line and 760' from west line to be in the north half of the section away from Indian Basin #1 and #1-Y wellbores that have produced almost 44 BCFG combined (**EXHIBIT 2**), yet "on trend" with the high production in West Indian Basin #1-Y (§17-N) and Yates West Indian Basin #2 (§20-G). Moving east to a standard location would be moving off trend of the best production toward thinner pay.

The volume of hydrocarbons contained by the Upper Pennsylvanian is evidenced by high cumulative production from multiple wells in small areas. For example see Marathon North Indian Basin Unit #8, #5, #1, #36, #9, and #4 which have cumulative production of 131 BCFG from little more than 640 A in Sections 9, 10, 15, and 16 and Kerr-McGee West Indian Basin #1 and Apache West Indian Basin #1-Y which have cumulative production of 44 BCFG from twin wellbores in Section 17, Unit N (EXHIBIT 2).

The proposed **West Indian Basin Unit #6** location of 1925' from north line and 760' from west line is not expected to adversely impact the still productive West Indian Basin #1-Y in Section 17 or any future location in Section 18.