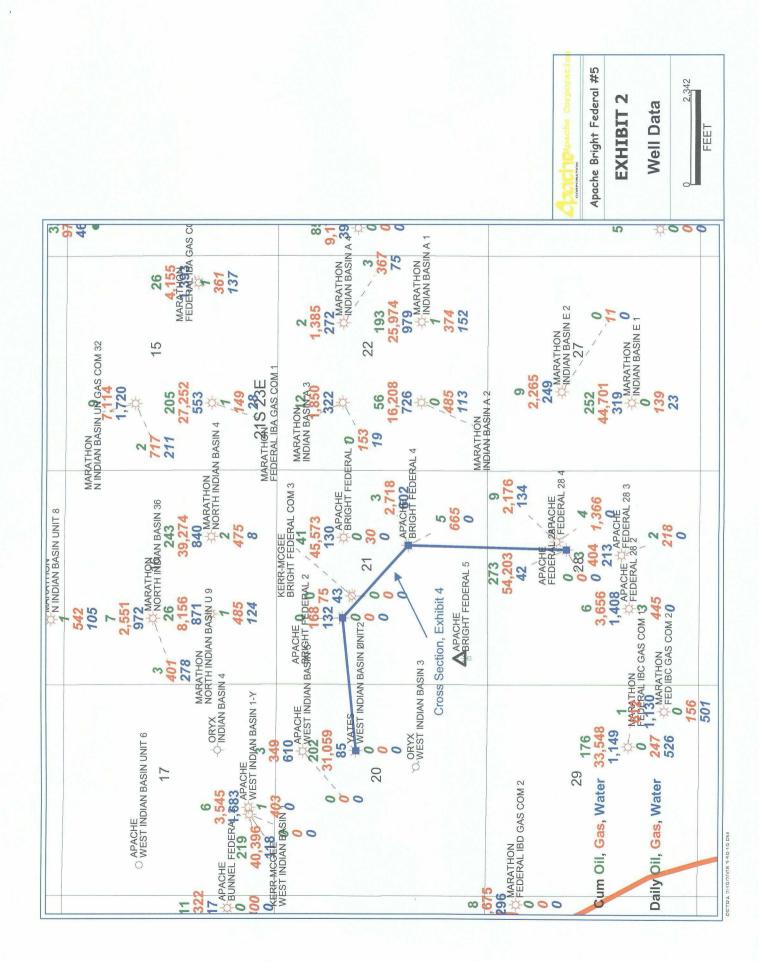

## 640 Acres - SL 460' FSL & 660' FWL BHL 660' FSL & 660' FWL Section 21, Township 21 South, Range 23 East, NMPM Eddy County, New Mexico

PRIMARY OBJECTIVE:

**Upper Pennsylvanian** 

In support:

- 1. Apache Corporation (Apache) is the operator of the proposed **Bright Federal #5** well (**EXHIBIT 1**).
- 2. The proposed unorthodox location encroaches toward Upper Pennsylvanian wells in Sections 20, 28, and 29. Production from all wells in the contiguous sections is displayed on **EXHIBIT 2** and detailed production from wells in Sections 20, 21, 28, and 29 is in the table below. **EXHIBIT 2** displays only those wells with TD greater than 6000', sufficient to penetrate at least part of the Upper Pennsylvanian reservoir.

| API   |              |                      |      |                              | Cum            | Daily     |
|-------|--------------|----------------------|------|------------------------------|----------------|-----------|
| 30015 | Op.          | Well                 | Loc  | Pool                         | O/G/W          | O/G/W     |
| 31079 | Apache Corp  | W Indian Basin Un #5 | 20-B | Indian Basin Up Penn (79040) | 3/349/610      | 0/0/0     |
| 10282 | Yates Pet.   | W Indian Basin Un #2 | 20-G | Indian Basin Up Penn (79040) | 202/31059/85   | 0/0/0     |
| 10386 | Apache Corp  | Bright Federal #1    | 21-G | Indian Basin Up Penn (79040) | 41/45573/130   | 0/30/0    |
| 28556 | Apache Corp  | Bright Federal #2    | 21-F | Indian Basin Up Penn (79040) | 0/168/132      | 0/0/0/ /  |
| 28899 | Apache Corp  | Bright Federal #3    | 21-F | Indian Basin Up Penn (79040) | 0/75/43        | 0/0/0     |
| 31674 | Apache Corp  | Bright Federal #4    | 21-F | Indian Basin Up Penn (79040) | 3/2718/602     | 5/665/0   |
| 10621 | Apache Corp  | Federal 28 #1        | 28-G | Indian Basin Up Penn (79040) | 273/54203/42   | 0/0/0     |
| 31180 | Apache Corp  | Federal 28 #2        | 28-K | Indian Basin Up Penn (79040) | 6/3656/1408    | 3/445/0   |
| 33256 | Apache Corp  | Federal 28 #3        | 28-J | Indian Basin Up Penn (79040) | 3/404/213      | 2/218/0   |
| 33402 | Apache Corp  | Federal 28 #4        | 28-G | Indian Basin Up Penn (79040) | 9/2176/134     | 4/1366/0  |
| 10788 | Marathon Oil | Fed IBC Gas Com #1   | 29-J | Indian Basin Up Penn (79040) | 176/33548/1149 | 0/247/526 |
| 31396 | Marathon Oil | Fed IBC Gas Com #2   | 29-J | Indian Basin Up Penn (79040) | 1/612/1130     | 0/156/501 |

#### b. Drainage

Apache Corporation planned the bottom hole location at 660' from south line and 660' from west line to be in W/2 where there is no current production, in SW/4 where no previous wells have been drilled, and (**EXHIBIT 2**) "on trend" with the high production in Apache Federal 28 #1 (§28-G) and Yates West Indian Basin #2 (§20-G). Moving north and east to a standard location would be moving off trend of the best production and toward thinner pay.

The volume of hydrocarbons contained by the Upper Pennsylvanian is evidenced by high cumulative production from multiple wells in small areas. For example see Marathon North Indian Basin Unit #4, #9, and #36 in Section 16 and Marathon Federal IBA Gas Com #1 and #32 in Section 15, which have cumulative production of 84 BCFG from less than 640 A (**EXHIBIT 2**). Apache Federal 28 #1 and #4, both in Unit G, Section 28, have cumulative production of 56 BCFG and the #4 well is still producing 1366 MCFPD (**EXHIBIT 2**).