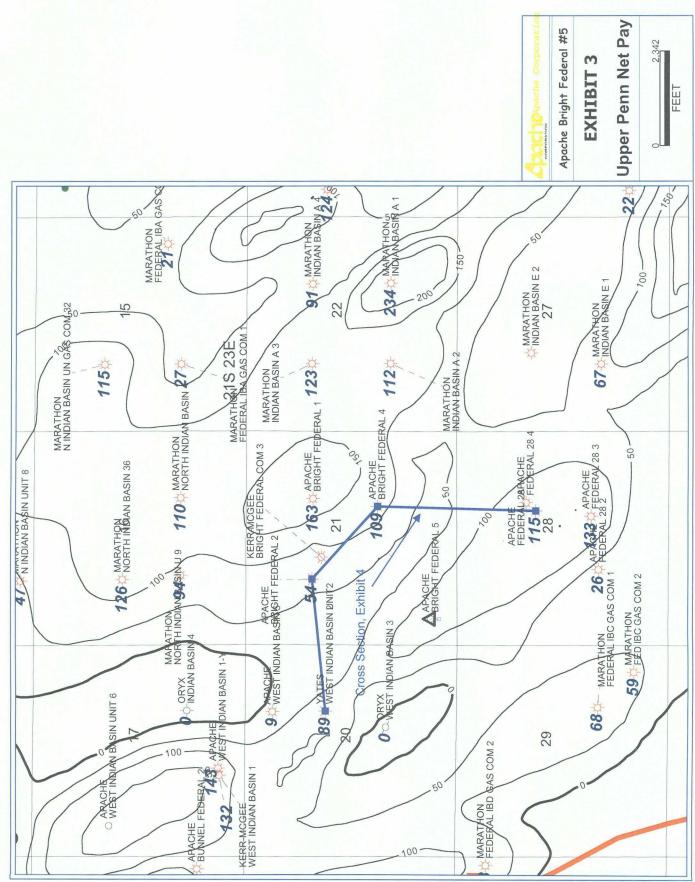

**EXHIBIT 3** is the Upper Pennsylvanian net pay, using 3%-5% porosity and 50 APIU gamma ray as cutoffs. The varying porosity cutoff was necessitated because of the differing vintages of wireline logs and differing physics controlling the porosity measurement. Apache expects over 100' of pay in **Bright Federal #5** using those criteria, realizing this estimate may be conservative because of the limitations of the logging tools.