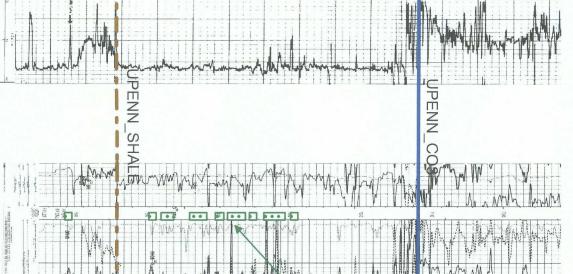

**EXHIBIT 4** is a four well cross section including West Indian Basin Unit #2, Bright Federal #2, Bright Federal #4, and Federal #1. It demonstrates the compartmentalization of the Upper Pennsylvanian reservoir. Porosity is spread over an interval of more than 400'. It is developed at different levels in the different wells, sometimes even in essentially twin wells. Additionally, the wells have perforated different intervals and have not perforated all apparent porosity. Even gamma ray markers used for correlation are not consistent from well to well. There is a strong likelihood that Bright Federal #5 will encounter different reservoirs than other wells in Section 21 and in offsetting sections. Volumetric analysis is misleading because both logging of tool responses and compartmentalized reservoirs.