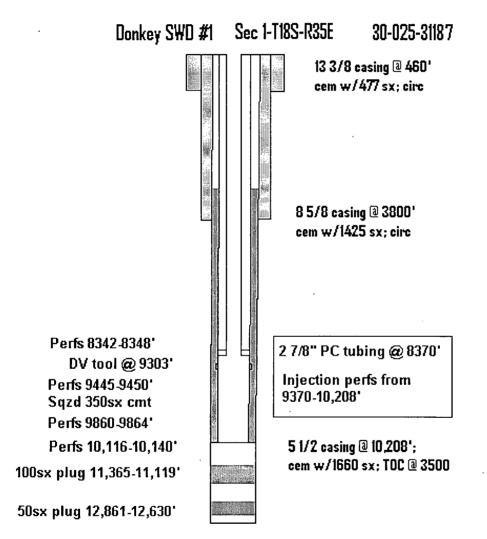

## INJECTION WELL DATA SHEET

| į             |  |
|---------------|--|
|               |  |
| y Corporation |  |
| Mack Energ    |  |
| OPERATOR      |  |

WELL NAME & NUMBER: Donkey SWD #1

RANGE 35E TOWNSHIP **18S** SECTION UNIT LETTER Ι. FOOTAGE LOCATION WELL LOCATION: 1980 FNL & 1980 FWL

### WELLBORE SCHEMATIC

Method Determined: Circulated Casing Size: 13 3/8, K-55 Intermediate Casing or SX. Top of Cement: Surface Cemented with: 540 Hole Size: 17 1/2

 $\mathfrak{t}$ 

Casing Size: 8 5/8, K-55 Hole Size: 12 1/4

ft

Method Determined: Circulated Top of Cement: Surface

8 5/8 casing @ 3800'; cem w/1425 sx; circ Casing Size: 5 1/2, L-80 Hole Size: 77/8

Method Determined: Calculated or SX. Cemented with: 1660sx Top of Cement: 3500

CIBP @ 8250' w/55' cap

CIBP @ 5600' w/25' cap

35 sx plug 3906-3561"

ft

Total Depth: 10208

Injection Interval

feet to 10208' Perforated 9370

(Perforated or Open Hole; indicate which)

cem w/1660 sx; TOC @ 3500

5 1/2 casing @ 10,208";

DO DE NEW DIRFKAM-

WELL CONSTRUCTION DATA Production Casing Surface Casing or SX. Cemented with: 1750 30-025-31187

13 3/8 casing @ 460';

Sec 1-T18S-R35E

Donkey SWD #1

cem w/477 sx; circ

40 sx plug 589-194°

10 sx surface plug

### Sec 1-T18S-R35E

13 3/8 casing @ 460'; cem w/477 sx; circ

10 sx surface plug

· 40 sx plug 589-194"

35 sx plug 3906-3561"

CIBP 3 5600' w/25' cap

CIBP @ 8250' w/55' cap

8 5/8 casing @ 3800'; cem w/1425 sx; circ 5 1/2 casing @ 10,208";

cem w/1660 sx; TOC @ 3500

See other DIAGRAM Stowing People Depth

AREA OF REVIEW WELL DATA

|                    |                 |            |              |              |  |  |    |   |  | <br> |
|--------------------|-----------------|------------|--------------|--------------|--|--|----|---|--|------|
|                    | PERFS           |            |              | Plugged      |  |  |    |   |  |      |
|                    | <b>TOC</b>      | Circ       | Circ         | 3500'        |  |  |    |   |  |      |
| XX                 | CMT             | 477        | 1425         | 450          |  |  |    | · |  |      |
| SETTING            | DEPTH           | 460        | 3800         | 10,208       |  |  |    |   |  |      |
| HOLE   CASING SIZE | & WEIGHT        | 13 3/8, 48 | 8 5/8, 32&24 | 5 1/2 20&17  |  |  |    |   |  |      |
| HOLE               | SIZE            | 17 1/2     | 12 1/4       | 2 7/8        |  |  | 77 |   |  |      |
| TYPE & DATE        |                 |            | iÖ           | 4/21/1991    |  |  |    |   |  |      |
| 2                  |                 | 13,000'    | CIBP @       | 5600'        |  |  |    |   |  |      |
|                    | LOCATION (PBTD) | 1980' FNL  | 1980' FWL    | 1-18S-35E    |  |  |    |   |  |      |
|                    | WELL#           |            |              | 1            |  |  |    |   |  |      |
|                    | LEASE/API WELL# |            | Donkey SWD   | 30-025-31187 |  |  |    |   |  |      |