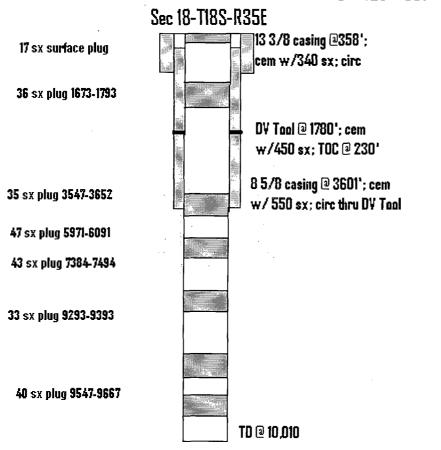

# Casing Size: 13 3/8 @ 358' WELL CONSTRUCTION DATA Surface Casing Hole Size: 171/2 30-025-25991 WELLBORE SCHEMATIC Shedand SWD #1

(Perforated or Open Hole; indicate which)

# INJECTION WELL DATA SHEET

| Tub            | Tubing Size:                                          | 2 7/8"                                                   | Lining Material:                                                                                                                                                   | Plastic Coated                          |
|----------------|-------------------------------------------------------|----------------------------------------------------------|--------------------------------------------------------------------------------------------------------------------------------------------------------------------|-----------------------------------------|
| Typ            | Type of Packer:                                       | Hallibur                                                 | Halliburton Trump Packer                                                                                                                                           |                                         |
| Pac            | Packer Setting Depth:                                 | 8790                                                     |                                                                                                                                                                    |                                         |
| Oth            | er Type of Tubing/Ca                                  | Other Type of Tubing/Casing Seal (if applicable):.       | ole):                                                                                                                                                              |                                         |
|                |                                                       | Ado                                                      | Additional Data                                                                                                                                                    |                                         |
| <del>-</del> i | Is this a new well drilled for injection?             | illed for injection?                                     | Yes No                                                                                                                                                             |                                         |
|                | If no, for what purpo                                 | If no, for what purpose was the well originally drilled? | inally drilled?                                                                                                                                                    | Abo                                     |
|                |                                                       |                                                          |                                                                                                                                                                    |                                         |
| 2.             | Name of the Injection Formation:                      | on Formation:                                            | Wolfcamp                                                                                                                                                           | dun                                     |
| 3.             | Name of Field or Pool (if applicable):                | ool (if applicable):                                     | SWD;V                                                                                                                                                              | SWD; Wolfcamp                           |
| 4.             | Has the well ever be<br>intervals and give pl         | een perforated in any<br>lugging detail, i.e. sac        | Has the well ever been perforated in any other zone(s)? List all such perforated intervals and give plugging detail, i.e. sacks of cement or plug(s) used.         | h perforated ed. N/A                    |
|                |                                                       | -                                                        |                                                                                                                                                                    |                                         |
| 5.             | Give the name and depths injection zone in this area: | depths of any oil or gas area: Overly                    | Give the name and depths of any oil or gas zones underlying or overlying the proposed injection zone in this area: Overlying-Bone Spring, Underlying-Pennsylvanian | rlying the proposed lying-Pennsylvanian |
|                |                                                       |                                                          |                                                                                                                                                                    |                                         |
|                |                                                       |                                                          |                                                                                                                                                                    |                                         |
|                |                                                       |                                                          |                                                                                                                                                                    |                                         |

# Shetland SWD #1

30-025-25991