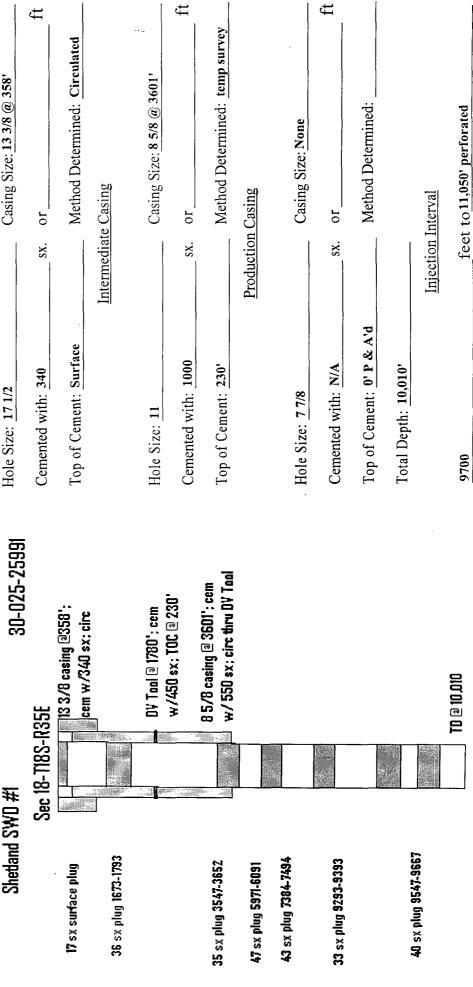

# Casing Size: 13 3/8 @ 358' WELL CONSTRUCTION DATA Surface Casing Hole Size: 171/2 30-025-25991 WELLBORE SCHEMATIC Shedand SWD #1

(Perforated or Open Hole; indicate which)

# INJECTION WELL DATA SHEET

| Tub            | Tubing Size:                                          | 2 7/8"                                                   | Lining Material:                                                                                                                                                   | Plastic Coated                          |
|----------------|-------------------------------------------------------|----------------------------------------------------------|--------------------------------------------------------------------------------------------------------------------------------------------------------------------|-----------------------------------------|
| Typ            | Type of Packer:                                       | Hallibur                                                 | Halliburton Trump Packer                                                                                                                                           |                                         |
| Pac            | Packer Setting Depth:                                 | 8790                                                     |                                                                                                                                                                    |                                         |
| Oth            | er Type of Tubing/Ca                                  | Other Type of Tubing/Casing Seal (if applicable):.       | ole):                                                                                                                                                              |                                         |
|                |                                                       | Ado                                                      | Additional Data                                                                                                                                                    |                                         |
| <del>-</del> i | Is this a new well drilled for injection?             | illed for injection?                                     | Yes No                                                                                                                                                             |                                         |
|                | If no, for what purpo                                 | If no, for what purpose was the well originally drilled? | inally drilled?                                                                                                                                                    | Abo                                     |
|                |                                                       |                                                          |                                                                                                                                                                    |                                         |
| 2.             | Name of the Injection Formation:                      | on Formation:                                            | Wolfcamp                                                                                                                                                           | dun                                     |
| 3.             | Name of Field or Pool (if applicable):                | ool (if applicable):                                     | SWD;V                                                                                                                                                              | SWD; Wolfcamp                           |
| 4.             | Has the well ever be<br>intervals and give pl         | een perforated in any<br>lugging detail, i.e. sac        | Has the well ever been perforated in any other zone(s)? List all such perforated intervals and give plugging detail, i.e. sacks of cement or plug(s) used.         | h perforated ed. N/A                    |
|                |                                                       | -                                                        |                                                                                                                                                                    |                                         |
| 5.             | Give the name and depths injection zone in this area: | depths of any oil or gas area: Overly                    | Give the name and depths of any oil or gas zones underlying or overlying the proposed injection zone in this area: Overlying-Bone Spring, Underlying-Pennsylvanian | rlying the proposed lying-Pennsylvanian |
|                |                                                       |                                                          |                                                                                                                                                                    |                                         |
|                |                                                       |                                                          |                                                                                                                                                                    |                                         |
|                |                                                       |                                                          |                                                                                                                                                                    |                                         |

# Shetland SWD #1

30-025-25991