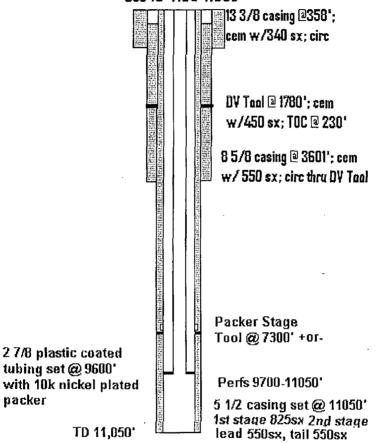

# INJECTION WELL DATA SHEET

| Tub            | Tubing Size:                                          | 2 7/8"                                                   | Lining Material:                                                                                                                                                   | Plastic Coated                          |
|----------------|-------------------------------------------------------|----------------------------------------------------------|--------------------------------------------------------------------------------------------------------------------------------------------------------------------|-----------------------------------------|
| Typ            | Type of Packer:                                       | Hallibur                                                 | Halliburton Trump Packer                                                                                                                                           |                                         |
| Pac            | Packer Setting Depth:                                 | 8790                                                     |                                                                                                                                                                    |                                         |
| Oth            | er Type of Tubing/Ca                                  | Other Type of Tubing/Casing Seal (if applicable):.       | ole):                                                                                                                                                              |                                         |
|                |                                                       | Ado                                                      | Additional Data                                                                                                                                                    |                                         |
| <del>-</del> i | Is this a new well drilled for injection?             | illed for injection?                                     | Yes No                                                                                                                                                             |                                         |
|                | If no, for what purpo                                 | If no, for what purpose was the well originally drilled? | inally drilled?                                                                                                                                                    | Abo                                     |
|                |                                                       |                                                          |                                                                                                                                                                    |                                         |
| 2.             | Name of the Injection Formation:                      | on Formation:                                            | Wolfcamp                                                                                                                                                           | dun                                     |
| 3.             | Name of Field or Pool (if applicable):                | ool (if applicable):                                     | SWD;V                                                                                                                                                              | SWD; Wolfcamp                           |
| 4.             | Has the well ever be<br>intervals and give pl         | een perforated in any<br>lugging detail, i.e. sac        | Has the well ever been perforated in any other zone(s)? List all such perforated intervals and give plugging detail, i.e. sacks of cement or plug(s) used.         | h perforated ed. N/A                    |
|                |                                                       | -                                                        |                                                                                                                                                                    |                                         |
| 5.             | Give the name and depths injection zone in this area: | depths of any oil or gas area: Overly                    | Give the name and depths of any oil or gas zones underlying or overlying the proposed injection zone in this area: Overlying-Bone Spring, Underlying-Pennsylvanian | rlying the proposed lying-Pennsylvanian |
|                |                                                       |                                                          |                                                                                                                                                                    |                                         |
|                |                                                       |                                                          |                                                                                                                                                                    |                                         |
|                |                                                       |                                                          |                                                                                                                                                                    |                                         |

# Shetland SWD #1

tubing set @ 9600'

packer

30-025-25991

# **Wolfcamp**

- 1. Lithologic Detail; Carbonate
- 2. Geological Name; Wolfcamp
- 3. Thickness; 1350'
- 4. Depth; 9700-11050'