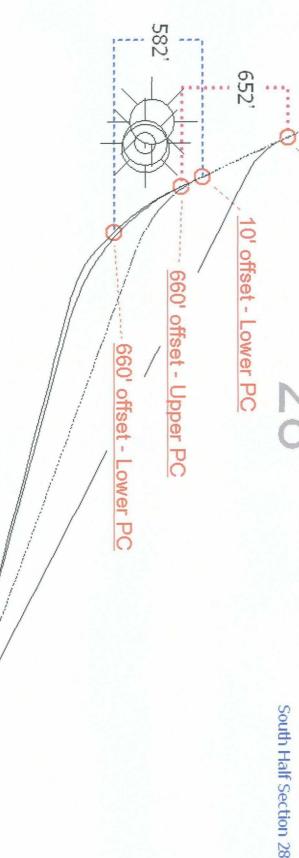

As shown on **Exhibit A**, a comparison of the two drilling programs indicates that utilizing a 660 foot offset results in a significant reduction of exposure to both benches of the Pictured Cliffs formation. Casing to 660 feet from the boundary line results in 652 feet less well exposure in the Upper Pictured Cliffs and 582 feet less in the Lower Pictured Cliffs. The combined length of over 1200 feet is a significant reduction of

# #121 surface location 10' offset - Upper PC North Half Section 28

the 10' offset and 660' offset drilling plans. of the Upper and Lower Pictured Cliffs in Comparison of the initial penetration locations