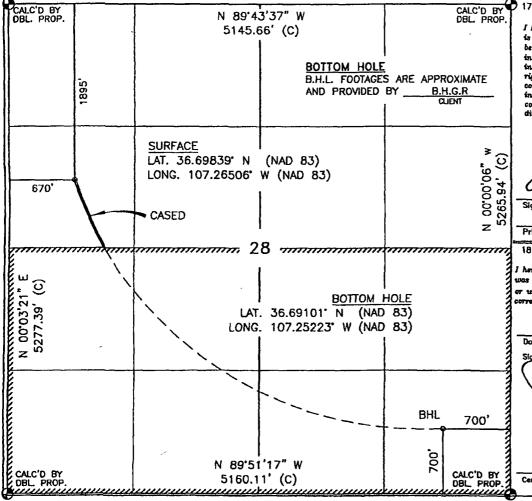

### WELL LOCATION AND ACREAGE DEDICATION PLAT

| 'API Number<br>30-039-30231          | <sup>2</sup> Pool Code<br>77440    | <sup>3</sup> Pool Name GOBERNADOR PICTURED CLIFF |                                 |  |
|--------------------------------------|------------------------------------|--------------------------------------------------|---------------------------------|--|
| <sup>4</sup> Property Code<br>301949 | <sup>8</sup> Property MANY CANYONS | • Well Number                                    |                                 |  |
| OGRID No.                            | *Operator<br>BLACK HILLS GAS       |                                                  | <sup>9</sup> Elevation<br>7472' |  |

10 Surface Location

|                                                            | _             |                  |              |                    | Surruce               | Location                  |                   |                                        |                      |
|------------------------------------------------------------|---------------|------------------|--------------|--------------------|-----------------------|---------------------------|-------------------|----------------------------------------|----------------------|
| UL or lot no.<br>E                                         | Section<br>28 | Township<br>29-N | Ronge<br>4-W | Lot Idn            | Feet from the<br>1895 | North/South line<br>NORTH | Feet from the 670 | East/West line<br>WEST                 | County<br>RIO ARRIB. |
|                                                            | <del></del>   | <u> </u>         | 11 Botte     | om Hole            | Location              | If Different From         | om Surface        | <u></u>                                |                      |
| UL or lot no.                                              | Section       | Township         | Range        | Lot Idn            | Feet from the         | North/South line          | Feet from the     | East/West line                         | County               |
| Р                                                          | 28            | 29-N             | 4-W          |                    | 700                   | SOUTH                     | 700               | EAST                                   | RIO ARRIBA           |
| <sup>2</sup> Dedicated Acres <sup>13</sup> Joint or Infill |               |                  |              | 14 Consolidation C | ode                   | <sup>18</sup> Order No.   |                   | ······································ |                      |
| 320 - S                                                    | /2            |                  |              |                    | !                     |                           |                   |                                        |                      |
|                                                            | •             |                  | 1            |                    | 1                     |                           |                   |                                        |                      |