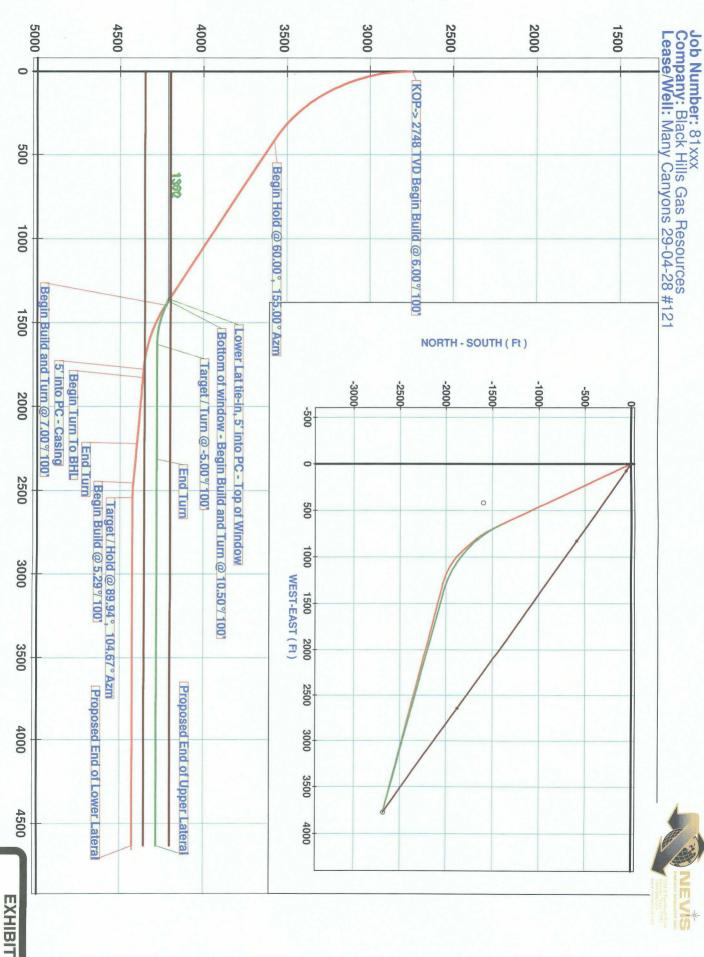

# #121 surface location 10' offset - Upper PC North Half Section 28

the 10' offset and 660' offset drilling plans. of the Upper and Lower Pictured Cliffs in Comparison of the initial penetration locations

#121 BHL

# TRUE VERTICAL DEPTH (Ft)

VERTICAL SECTION (Ft)@ 125.40°

## TRUE VERTICAL DEPTH (Ft) 4000 3500 1500 4500 3000 Job Number: 81xxx Company: Black Hills Gas Resources Lease/Well: Many Canyons 29-04-28 #121 0 KOP-> 3122 TVD Begin Build @ 6.00 % 100 Ft Begin Hold @ 60,00° for 550 Begin Build @ 6.00 9 100 Ft Lower Lat tie-in, 5' into PC - Top of Window Bottom of window - Begin Build @ 14.61 9 100 Begin Hold @ 85.00° for 100" 5' into PC - Casing - Begin turn to BHL Target / Hold @ 89.94°, 117.14° Azm 1500 VERTICAL SECTION (Ft) @ 125.39° NORTH - SOUTH (Ft) End Turn - Begin Build @ 2.48 % 100" 2000 -1500 -1000 -2500 -2000 -500 Begin Hold @ 89.94°, 110.16° Azm 0 2500 500 1000 3000 1500 WEST-EAST (Ft) 2500 Proposed End of Lower Lateral Proposed End of Lateral 3000 4000 3500 4000 tabbies **EXHIBIT**