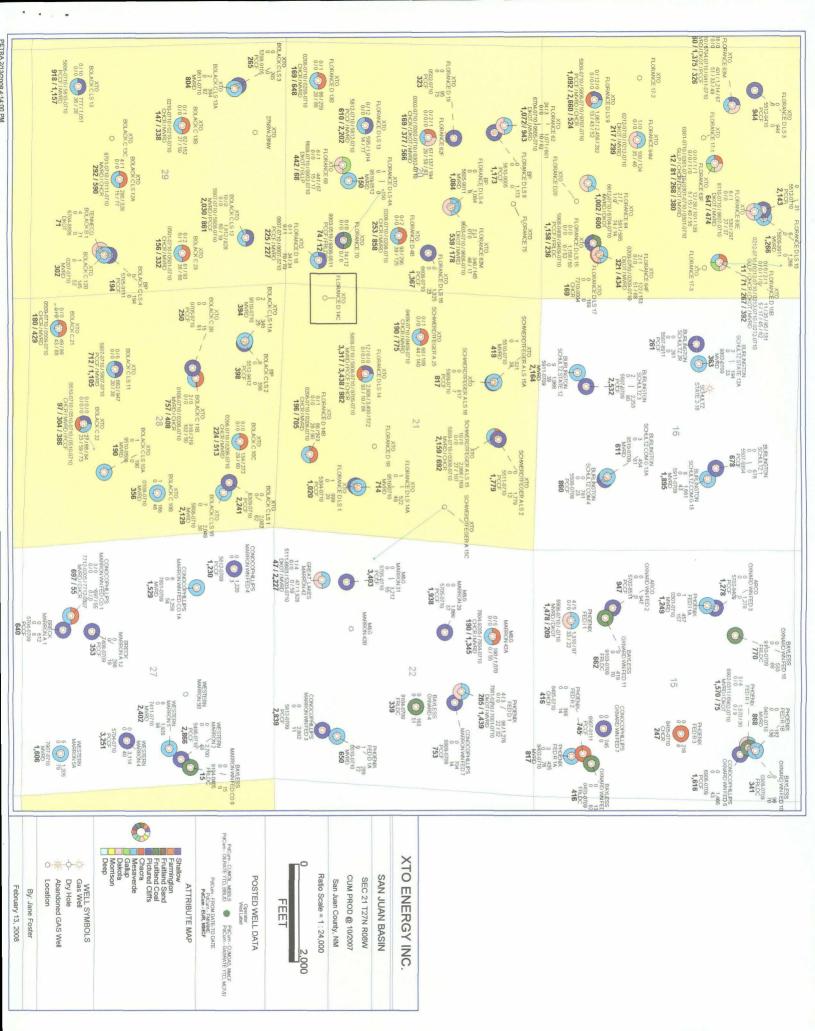

#### 2008 APR 24 PM 2 05

April 22, 2008

FEDERAL EXPRESS

Mr. Mark Fesmire New Mexico Oil Conservation Division 1220 S St Francis Dr Santa Fe NM 87504

Re: Application for Administrative Approval of Unorthodox Location XTO Energy Inc.'s Florance D No. 14C 830' FSL and 250' FWL, Section 21, T27N, R8W San Juan County, New Mexico Dakota, Mesaverde, & Mancos Formations

Dear Mr. Fesmire:

XTO Energy Inc. (XTO) hereby requests administrative approval for an unorthodox location for the above referenced well. Attached for your reference are the following exhibits:

- 1. Well location plat (NMOCD Form C-102)
- 2. Topographic Map
- 3. Dakota, Mesaverde, & Mancos Ownership Map
- 4. Dakota, Mesaverde, & Mancos Production Map

At the proposed location of 830' FSL and 250' FWL, the above captioned well is at a non-standard location to the west by 410' for the Dakota, Mesaverde, and Mancos formations. The well was placed at this location due to topographic issues and to obtain the greatest distance from the Florance D LS No. 14 well (existing Mesaverde formation producing well located in the same quarter location). The Dakota and Mesaverde formations are spaced on 320-acre S/2 lay-down units and the Mancos formation is spaced on a 160-acre SW/4 unit.

The non-standard location will encroach on XTO's acreage to the west. XTO owns 100% of the offsetting operating rights in the Dakota, Mesaverde, and Mancos formations, so no offset owner notice is required.

## **SECTION PLAT OF 9 SQUARE MILES**

| STATE:          | New Mexico                      |                              | COUNTY:  | . · · | San Juan             | _  |
|-----------------|---------------------------------|------------------------------|----------|-------|----------------------|----|
| PROSPECT:       | Florance D #14C                 | - DK/MV/MC                   |          |       | DATE: April 22, 2008 |    |
| SECTION:        | 21                              | TOWNSHIP:                    | 27 North |       | RANGE: 8 West        | _  |
| SCALE: 1'=2000' |                                 |                              |          |       |                      |    |
|                 | 17                              |                              |          | 16    |                      | 15 |
|                 | 20                              | and the second second second |          | 21    |                      | 22 |
|                 | Location:<br>830' FSL & 250' FV | WL                           | хто      |       |                      |    |
|                 |                                 |                              | хто      |       |                      |    |
|                 | 29                              |                              |          | 28    |                      | 27 |
|                 | хто                             |                              | хто      |       |                      |    |
|                 |                                 |                              |          |       |                      |    |