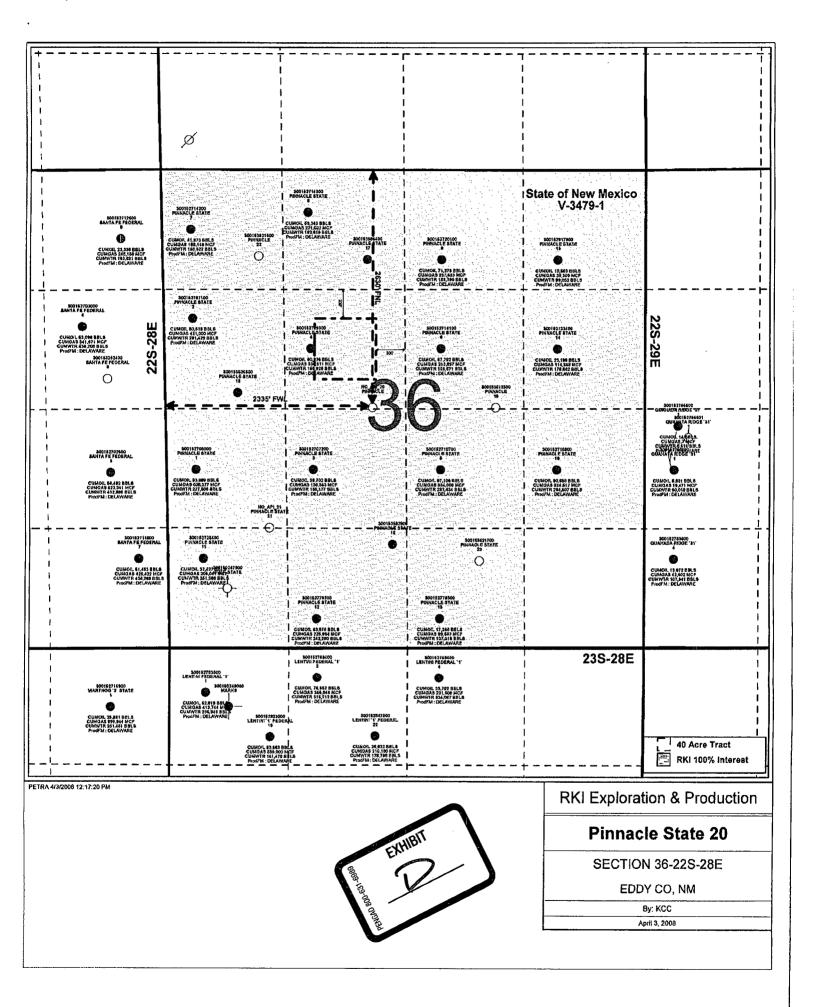

## **TECHNICAL EVIDENCE**

(5) RKI's geologist and petroleum engineer have concluded that moving this well's location toward the north do not alter their technical opinions that the four offsetting existing wells, the Pinnacle Wells 3, 4, 5 and 6 will drain approximately 20-acres in the Delaware formation thus leaving an area of the reservoir between these wells that would not otherwise be recovered at a standard location or in the wells currently production in the subject unit and the 3 offsetting units therefore justifying this additional well. See Drainage plat attached as Exhibit "E" and typical volumetric calculation for similar wells being the 3, 5, 12, and 13 as shown attached as Exhibit "F"

The Pinnacle 3, 5, 12 and 13 have volumetric reserves of 366 MBO based on 20 acre spacing. The historical cumulative oil production for the same wells is 210 MBO. From Rate/Time analysis, the four wells will produce another 110 MBO over a time frame of approximately 40 years. The four wells calculate a total EUR of 320 MBO from Rate/Time analysis showing a drainage area between 15 and 20 acres. The additional well will attempt to drain the remaining 20 acres.