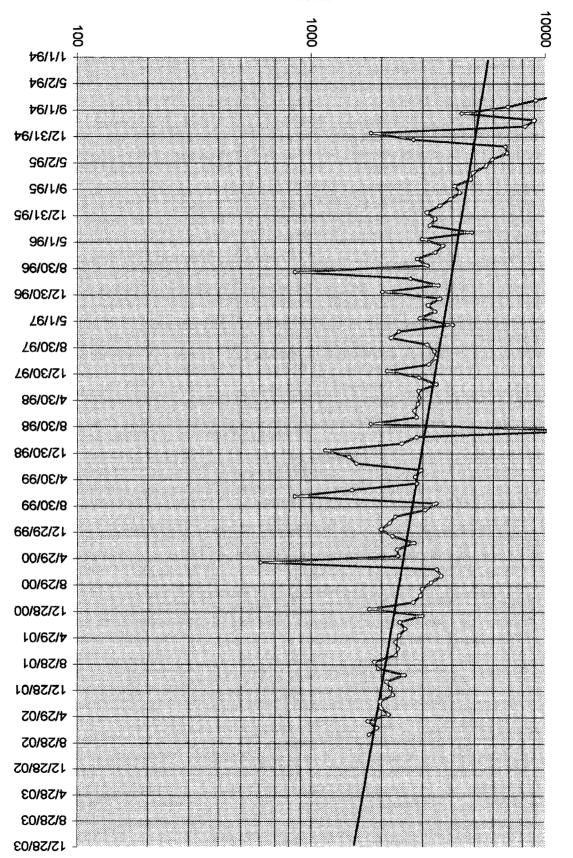

A production curve for the Basin Fruitland Coal zone is attached. The Flora Vista Sand is not completed. We plan to open this zone and commingle production upon approval. An extrapolation of the production is shown on the production graph. A tabular listing of the production extrapolation is also attached. We intend to use this extrapolation to allocate production between the commingled zones. As an example, the production for July 2003 is calculated to be 1615 MCF from the Fruitland Coal. If the well produces 1630 MCF in July 2003, 1615 MCF will be allocated to the Fruitland Coal and 15 MCF will be allocated to the Fruitland Sand. The tabular listing describes how the allocation will continue to be calculated in the future.

MCFM

**Moseley No. 1 FC Production** 

| MOSELEY No.                         | 1                   |            |            | T          | <u> </u> |          |     |
|-------------------------------------|---------------------|------------|------------|------------|----------|----------|-----|
| K- SECTION 2                        |                     | N          | - <u>{</u> |            |          |          |     |
|                                     | SAN JUAN COUNTY, NM |            |            |            |          |          |     |
| BASIN FRUITLAND COAL PRODUCING ZONE |                     |            |            |            |          |          |     |
| GAS PRODUC                          |                     |            |            | OLATION    |          | 1        |     |
|                                     |                     |            | 1          |            |          |          |     |
|                                     |                     | ···        |            |            |          | †        |     |
|                                     |                     |            |            |            |          | +        |     |
|                                     |                     |            | 1          |            | 1        | 1        |     |
|                                     | MCFM                |            |            |            |          |          |     |
| January-03                          | 1726                |            |            | · · · · ·  |          |          |     |
| February-03                         | 1707                |            |            |            |          | 1        |     |
| March-03                            | 1688                | ·····      |            |            |          |          |     |
| April-03                            | 1670                |            |            |            |          |          |     |
| May-03                              | 1651                |            |            |            |          |          |     |
| June-03                             | 1633                |            |            |            |          |          |     |
| July-03                             | 1615                |            |            |            |          |          |     |
| August-03                           | 1598                |            |            |            |          |          |     |
| September-03                        | 1580                |            |            |            |          |          |     |
| October-03                          | 1563                |            |            |            |          |          |     |
| November-03                         | 1545                |            |            |            |          | _        |     |
| December-03                         | 1528                |            |            |            |          |          |     |
| January-04                          | 1512                |            |            |            |          |          |     |
| February-04                         | 1495                |            |            |            |          |          |     |
| March-04                            | 1479                |            |            |            |          |          |     |
| April-04                            |                     |            |            |            |          |          |     |
| May-04                              |                     |            |            |            |          |          |     |
| June-04                             | 1430                |            |            |            |          | 1        |     |
| July-04                             |                     |            |            |            |          |          |     |
| August-04                           |                     |            |            |            |          |          |     |
| September-04                        |                     | ··         |            |            |          |          |     |
| October-04                          |                     |            |            |            |          |          |     |
| November-04                         |                     |            |            |            |          |          |     |
| December-04                         |                     |            |            | <br>       | L        |          |     |
|                                     | (NOTE)              |            |            |            |          |          |     |
| NOTE:DECLIN                         |                     |            |            |            |          | IOUS MON | THS |
| PRODUCTION                          | BY .989.) 1         | HIS IS A 1 | 2.4% ANNI  | JAL DECLIN | NE RATE. |          |     |