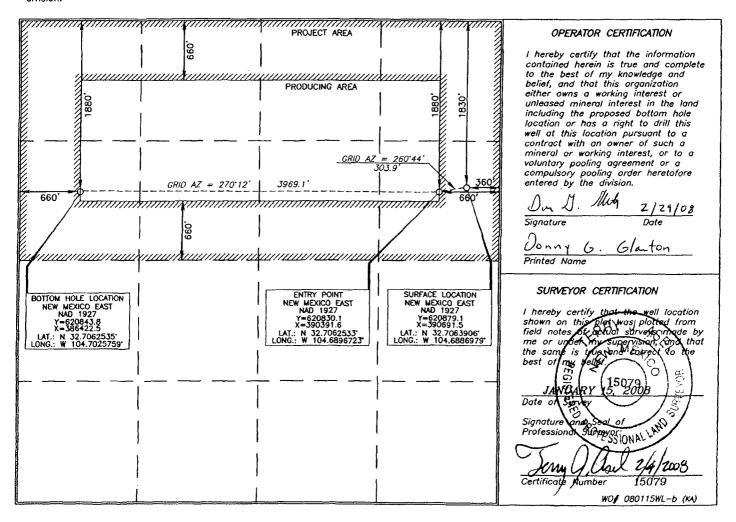

|               | WELL LOCATION AND AC | CREAGE DEDICATION PLAT      |               |
|---------------|----------------------|-----------------------------|---------------|
| API Number    | Pool Code            | Pool Name                   |               |
| 30-015-36166  | 97415                | Four mile Draw; Wolfemp (G) |               |
| Property Code | •                    | erty Name                   | . Well Number |
| 37011         | PEMBINA "A           | A" 33 STATE                 | 2H            |
| OGRID No.     | Opera                | stor Name                   | Elevation     |
| 7377          | EOG RESO             | URCES, INC.                 | 3937'         |

Surface Location Lot Idn | Feet from the North/South line | Feet from the Township Range East/West line UL or lot no. Section County H 33 18 SOUTH 23 EAST, N.M.P.M. 1830 NORTH 360 EAST **EDDY** Bottom Hole Location If Different From Surface Township Lot Idn Feet from the North/South line Feet from the UL or lot no. Section Range East/West line County 33 18 SOUTH 23 EAST, N.M.P.M. 1880 NORTH 660 WEST **EDDY** Consolidation Code **Dedicated Acres** Joint or Infall Order No. 320

No allowable will be assigned to this completion until all interests have been consolidated or a non-standard unit has been approved by the division.