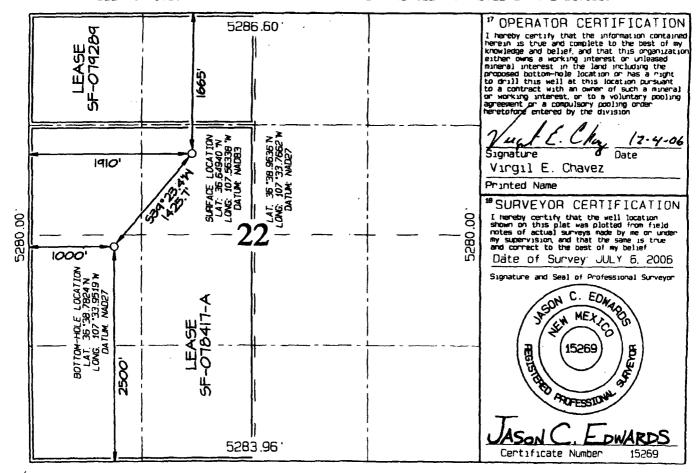

To comply with the New Mexico Oil Conservation Division rules, we are submitting the following for your approval of this Surface Commingling application.

- Surface Commingling Application for Diverse Ownership
- 2. Spreadsheet detailing the pool commingling information as well as the well name and numbers, lease names, API and DHC numbers and Pool Commingling Information.
- 3. Copies of approved CHC applications and C102 plats for wells to be surface commingled
- 4. Lease Map indicating the leases involved and placement of the BH location of the wells
- 5. Mesaverde and Dakota PA maps showing the wells permitting with this application fall within the OIL ALOC, PROC. PA for each formation.
- 6. Allocation method for the oil, previously approved with Order R-12237 Dan 29-70 DT
- 7. Schematic of facility, including legal description of the location & equipment spec sheet