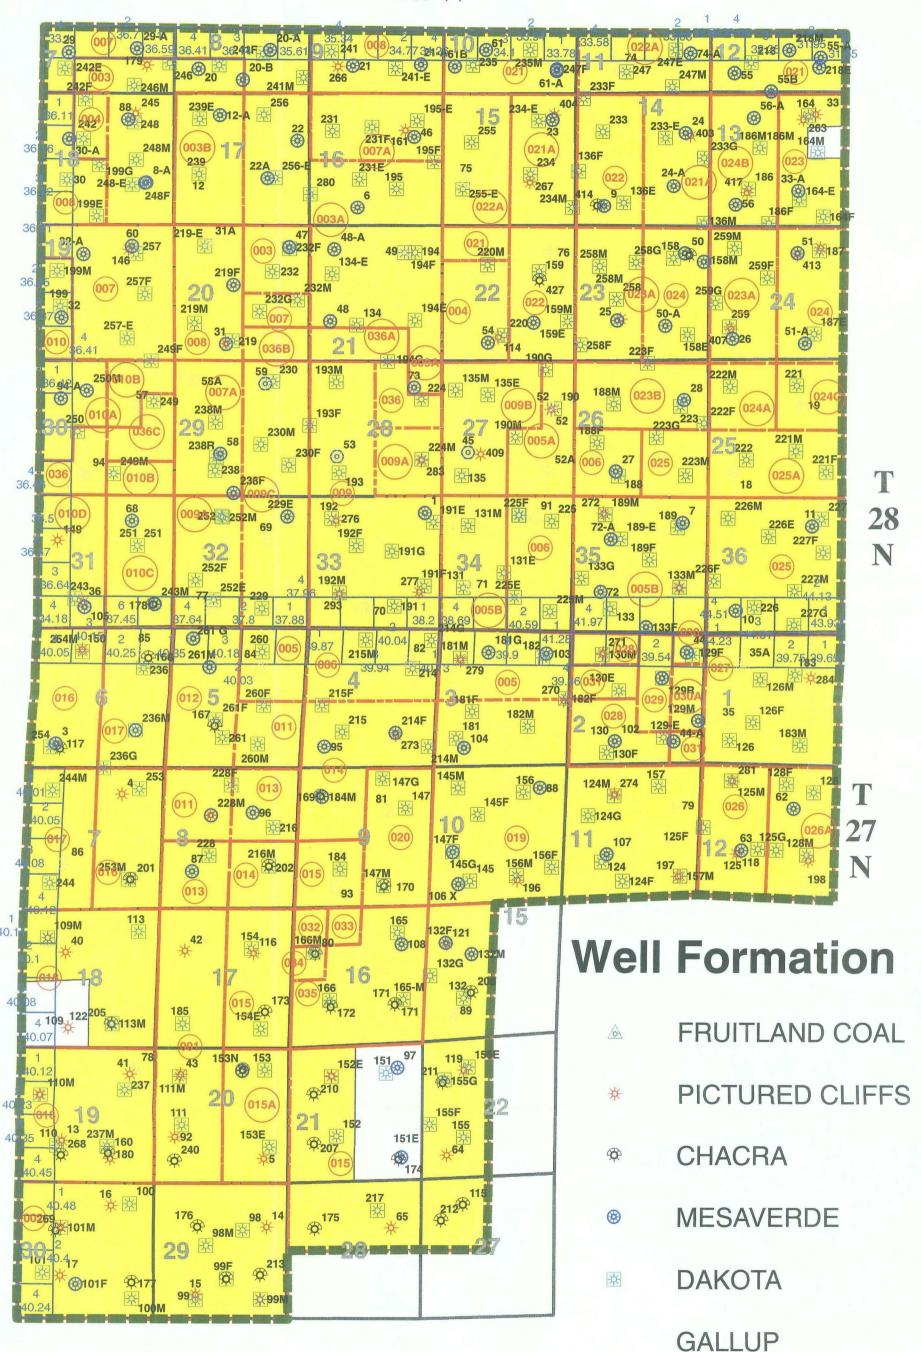

To comply with the New Mexico Oil Conservation Division rules, we are submitting the following for your approval of this Surface Commingling application.

- Surface Commingling Application for Diverse Ownership
- 2. Spreadsheet detailing the pool commingling information as well as the well name and numbers, lease names, API and DHC numbers and Pool Commingling Information.
- 3. Copies of approved CHC applications and C102 plats for wells to be surface commingled
- 4. Lease Map indicating the leases involved and placement of the BH location of the wells
- 5. Mesaverde and Dakota PA maps showing the wells permitting with this application fall within the OIL ALOC, PROC. PA for each formation.
- 6. Allocation method for the oil, previously approved with Order R-12237 Dan 29-70 DT
- 7. Schematic of facility, including legal description of the location & equipment spec sheet