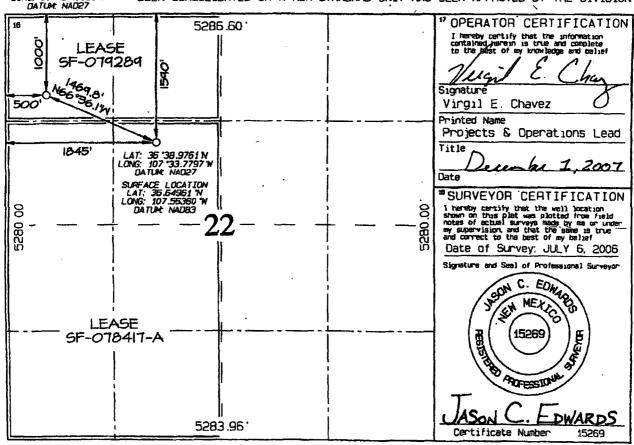

To comply with the New Mexico Oil Conservation Division rules, we are submitting the following for your approval of this Surface Commingling application.

- Surface Commingling Application for Diverse Ownership
- 2. Spreadsheet detailing the pool commingling information as well as the well name and numbers, lease names, API and DHC numbers and Pool Commingling Information.
- 3. Copies of approved CHC applications and C102 plats for wells to be surface commingled
- 4. Lease Map indicating the leases involved and placement of the BH location of the wells
- 5. Mesaverde and Dakota PA maps showing the wells permitting with this application fall within the OIL ALOC, PROC. PA for each formation.
- 6. Allocation method for the oil, previously approved with Order R-12237 Dan 29-70 DT
- 7. Schematic of facility, including legal description of the location & equipment spec sheet