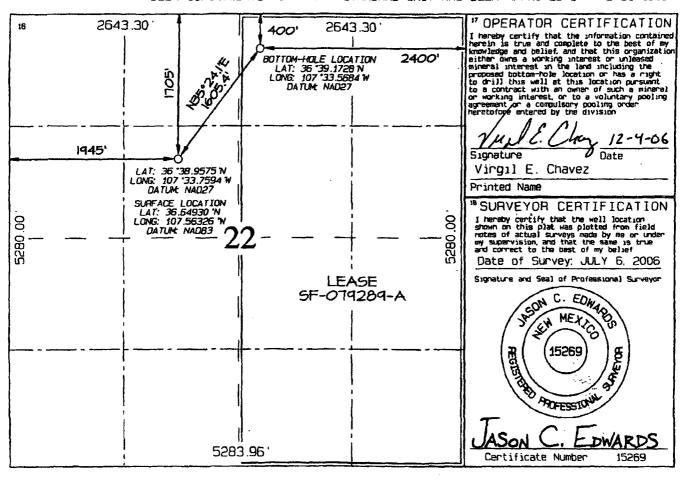

To comply with the New Mexico Oil Conservation Division rules, we are submitting the following for your approval of this Surface Commingling application.

- Surface Commingling Application for Diverse Ownership
- 2. Spreadsheet detailing the pool commingling information as well as the well name and numbers, lease names, API and DHC numbers and Pool Commingling Information.
- 3. Copies of approved CHC applications and C102 plats for wells to be surface commingled
- 4. Lease Map indicating the leases involved and placement of the BH location of the wells
- 5. Mesaverde and Dakota PA maps showing the wells permitting with this application fall within the OIL ALOC, PROC. PA for each formation.
- 6. Allocation method for the oil, previously approved with Order R-12237 Dan 29-70 DT
- 7. Schematic of facility, including legal description of the location & equipment spec sheet