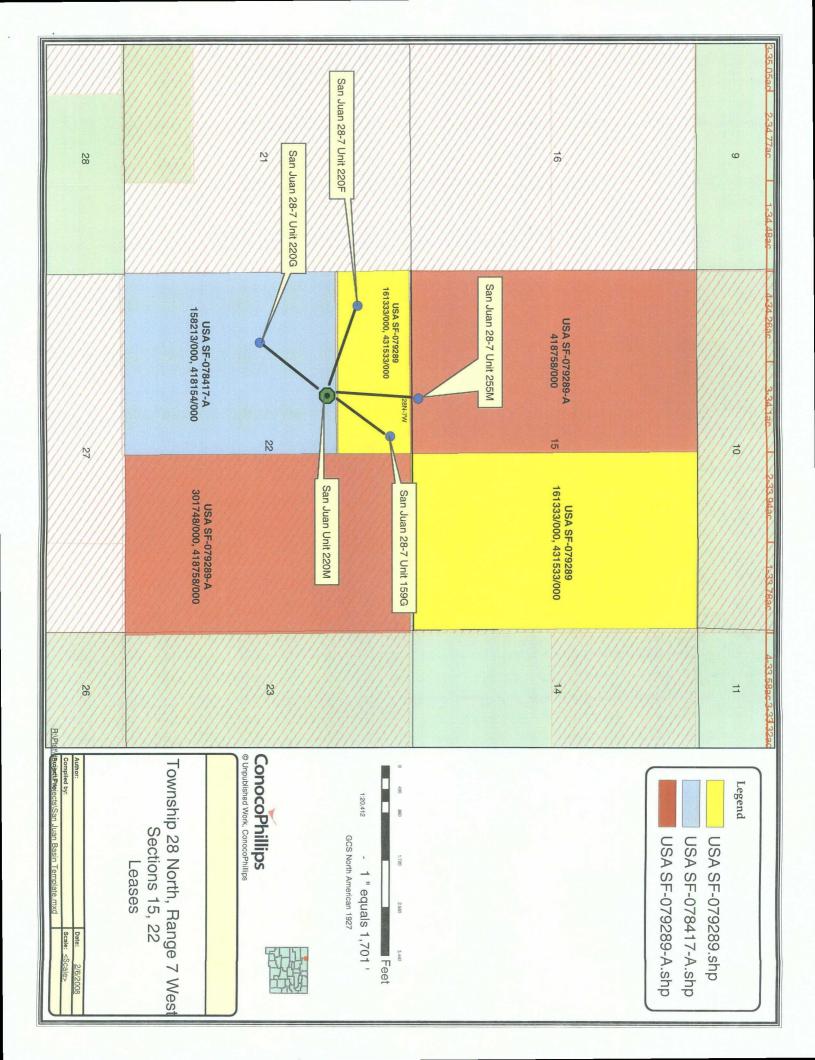

To comply with the New Mexico Oil Conservation Division rules, we are submitting the following for your approval of this Surface Commingling application.

- Surface Commingling Application for Diverse Ownership
- 2. Spreadsheet detailing the pool commingling information as well as the well name and numbers, lease names, API and DHC numbers and Pool Commingling Information.
- 3. Copies of approved CHC applications and C102 plats for wells to be surface commingled
- 4. Lease Map indicating the leases involved and placement of the BH location of the wells
- 5. Mesaverde and Dakota PA maps showing the wells permitting with this application fall within the OIL ALOC, PROC. PA for each formation.
- 6. Allocation method for the oil, previously approved with Order R-12237 Dan 29-70 DT
- 7. Schematic of facility, including legal description of the location & equipment spec sheet