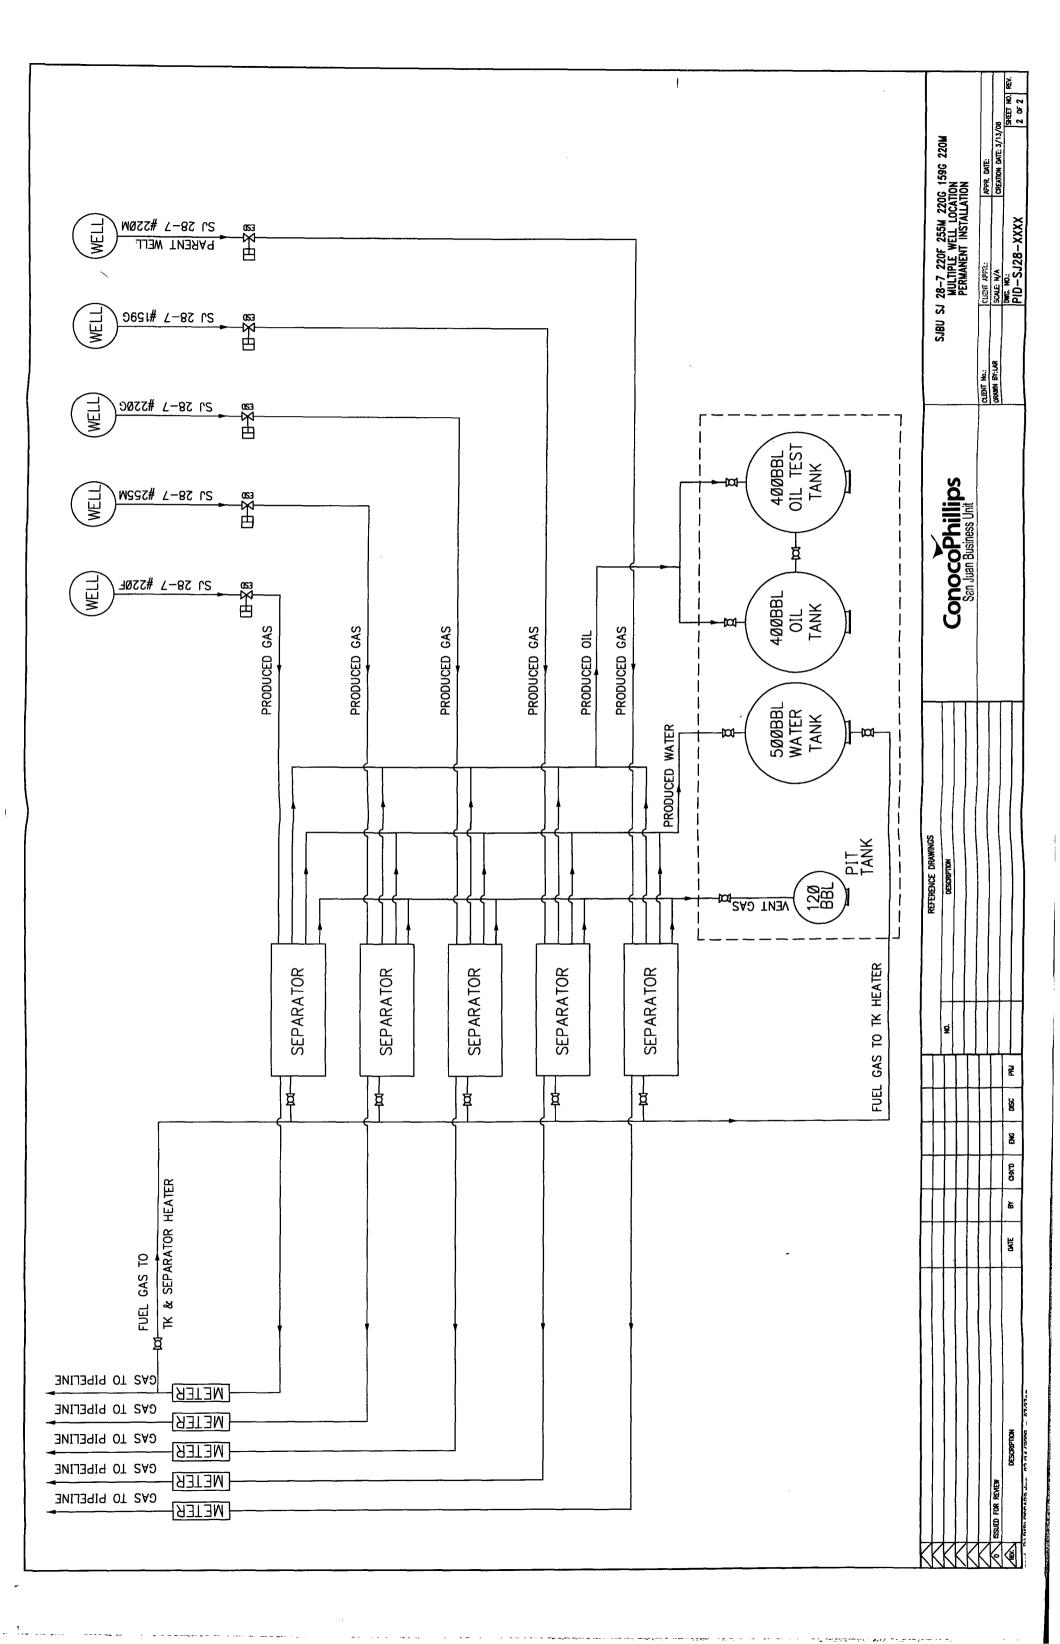

To comply with the New Mexico Oil Conservation Division rules, we are submitting the following for your approval of this Surface Commingling application.

- Surface Commingling Application for Diverse Ownership
- 2. Spreadsheet detailing the pool commingling information as well as the well name and numbers, lease names, API and DHC numbers and Pool Commingling Information.
- 3. Copies of approved CHC applications and C102 plats for wells to be surface commingled
- 4. Lease Map indicating the leases involved and placement of the BH location of the wells
- 5. Mesaverde and Dakota PA maps showing the wells permitting with this application fall within the OIL ALOC, PROC. PA for each formation.
- 6. Allocation method for the oil, previously approved with Order R-12237 Dan 29-70 DT
- 7. Schematic of facility, including legal description of the location & equipment spec sheet