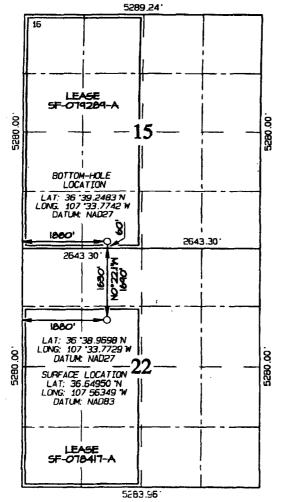

To comply with the New Mexico Oil Conservation Division rules, we are submitting the following for your approval of this Surface Commingling application.

- Surface Commingling Application for Diverse Ownership
- 2. Spreadsheet detailing the pool commingling information as well as the well name and numbers, lease names, API and DHC numbers and Pool Commingling Information.
- 3. Copies of approved CHC applications and C102 plats for wells to be surface commingled
- 4. Lease Map indicating the leases involved and placement of the BH location of the wells
- 5. Mesaverde and Dakota PA maps showing the wells permitting with this application fall within the OIL ALOC, PROC. PA for each formation.
- 6. Allocation method for the oil, previously approved with Order R-12237 Dan 29-70 DT
- 7. Schematic of facility, including legal description of the location & equipment spec sheet