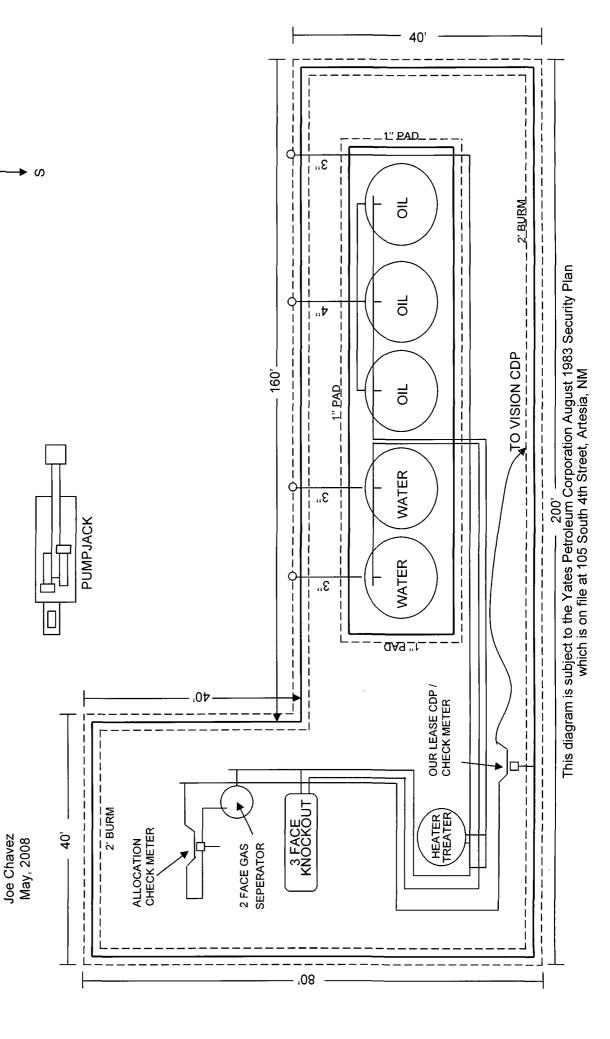

f these wells?
- 2) Ask the three other Yates entities to sign waivers allowing this commingling and send me copies of these waivers verbal approval is not enough.
- 3) Send the C-102 for the Juniper BIP Fed #5 in the Nash Draw; Delaware Pool my copy of the application did not show this.
- 4) Send a recent production plot from each Pool from each of these two wells.

Sorry for the trouble, but thank you in advance.

William V. Jones PE New Mexico Oil Conservation Division 1220 South St. Francis Santa Fe, NM 87505 505-476-3448

MICHELLET @ YPCNM. COM



KNOLL AOK FED #1

# JUNIPER BIP FEDERAL #5

1780' FNL & 1650' FWL \* Sec 04 - T24S - R29E \* Unit F

EDDY, NEW MEXICO

NORTH

105 South 4th Street \* Artesia, NM 88210



(505)-748-1471

February 2008 Joe Chavez































Ш **≜** 

≷

1980' FNL & 1980' FEL \* Sec 3 – T24S – R29E \* Unit G Eddy County, NM 30-015-28127

105 South 4th Street \* Artesia, NM 88210

(505)-748-1471

**KNOLL AOK FEDERAL #1** 

MARTIN YATES, III 1912-1985

FRANK W. YATES 1936-1986



# 105 SOUTH FOURTH STREET ARTESIA, NEW MEXICO 88210-2118

TELEPHONE (575) 748-1471

S.P. YATES CHAIRMAN EMERITUS

JOHN A. YATES CHAIRMAN OF THE BOARD

FRANK YATES, JR. PRESIDENT

PEYTON YATES

JOHN A. YATES, JR. DIRECTOR

May 19, 2008

Re: Surface Pool/Lease Commingle Gas only Pierce Crossing/Bone Spring, Nash Draw/Delaware, Cedar Canyon Bone Spring Eddy County, New Mexico

Dear Interest Owner:

Yates Petroleum Corporation respectfully request administrative approval to Surface Pool / Lease Commingle Gas Only the following wells.

Federal Federal

Jun