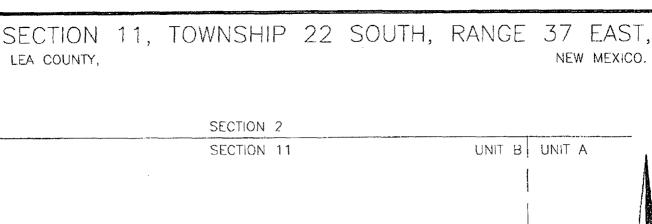

As offset operator, you are hereby notified of Marathon's intent to drill this well at an unorthodox location.

Please refer to the attached surveyors plat referencing the congestion at the orthodox location and the proposed drill site.

An application to drill and a request for administrative approval subject to OCD Rule #104 has been filed with the New Mexico Oil Conservation Division.

This well is subject to Division's statewide rules and regulations which provide that a well shall be located not closer than 660 feet to the outer boundary of a lease and no closer than 330 feet to any quarter-quarter section line or subdivision inner boundary. The well is located at a legal set back of 660' from outer boundary gas proration unit and does not encroach offset operators. It is only unorthodox to an internal governmental quarter-quarter line.

## WELL LOCATION AND ACREAGE DEDICATION PLAT

| API Number    |                                        | Pool Code<br>WANTZ (ABO), (GRANITE WASH), |       |                                       |               | BLINEBRY         |               |                   |        |  |
|---------------|----------------------------------------|-------------------------------------------|-------|---------------------------------------|---------------|------------------|---------------|-------------------|--------|--|
| Property      | Erty Code Property Name<br>LOU WORTHAN |                                           |       |                                       |               |                  |               | Well Number<br>21 |        |  |
| OGRID N       | OGRID No.                              |                                           |       | Operator Name<br>MARATHON OIL COMPANY |               |                  |               |                   |        |  |
|               | Surface Location                       |                                           |       |                                       |               |                  |               |                   |        |  |
| UL or lot No. | Section                                | Township                                  | Range | Lot Idn                               | Feet from the | North/South line | Feet from the | East/West line    | County |  |
| В             | 11                                     | 22 S                                      | 37 E  |                                       | 660           | NORTH            | 1350          | EAST              | LEA    |  |

Bottom Hole Location If Different From Surface

| UL or lot No.   | Section | Township    | Range         | Lot Idn | Feet from the | North/South line | Feet from the                        | East/West line | County |
|-----------------|---------|-------------|---------------|---------|---------------|------------------|--------------------------------------|----------------|--------|
| Dedicated Acres | Joint o | r infill Co | nsolidation ( | Code Or | der No.       |                  | L <u>een an an an an an an an an</u> | <u></u>        |        |