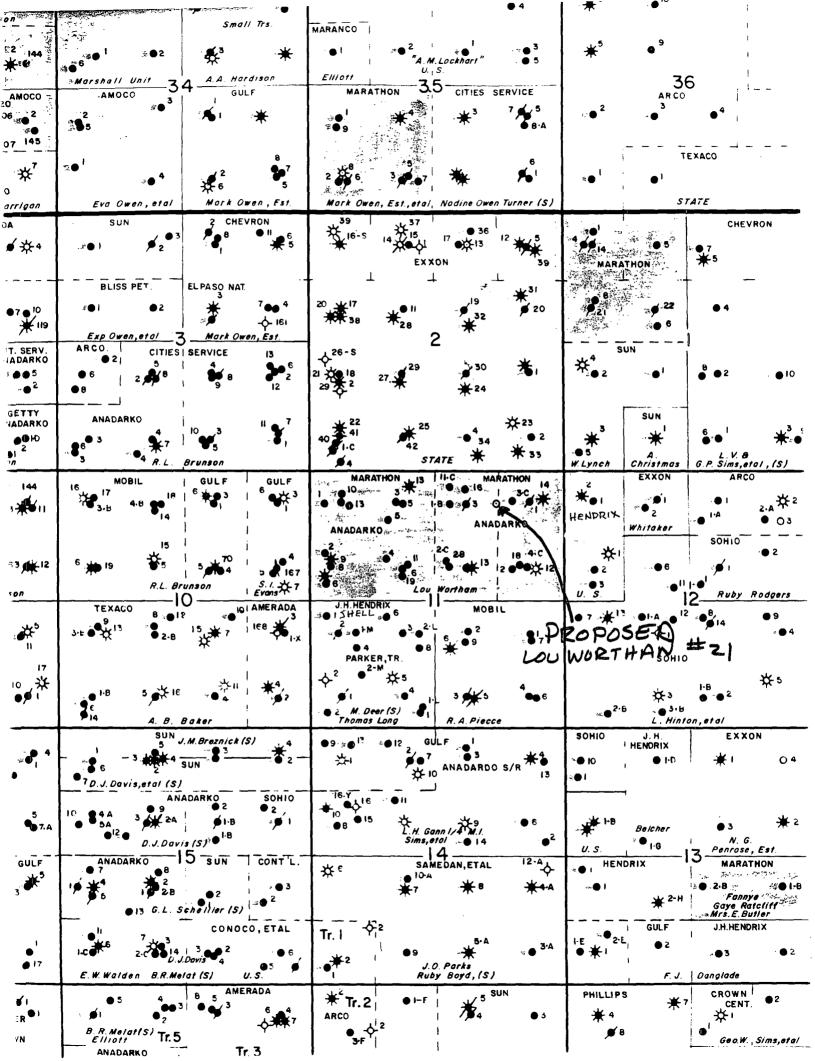

RE: Application of an Unorthodox Well Location Lou Worthan No. 21 660' FNL & 1350' FEL Sec. 11, T-22-S, R-37-E Lea County, New Mexico

Dear Mr. Stogner:

Marathon had identified that there is congestion with locating an orthodox drill site in Unit Letter "B" of the above referenced section. Accordingly, please find enclosed our application for an unorthodox well location which we request administrative approval under conditions of OCD Rule 104.

By copy of this letter and application, sent certified mail, we are notifying all interested parties of our intent to drill.

Marathon applies to the New Mexico Oil Conservation Division to drill a well at an unorthodox location of 660' FNL and 1350' FEL (Unit B) of Section 11, T-22-S, R-37-E, NMPM. Said well is to be dedicated to a standard 40 acre oil spacing and proration unit consisting of the NW/4 NE/4 of said section 11 for all 40 acre spaced oil production as to the Drinkard Wantz (Abo) and Wantz (Granite Wash) pools. Said well shall also be dedicated to a standard 160 acre gas spacing and proration unit consisting of the NE/4 of Section 11 for the Blinebry (gas) pool and shall be simultaneously dedicated with the Lou Worthan No. 12 in Unit Letter H of section 11.

Letter Page -2-

نې م ر مې

In support thereof :

- 1) Marathon Oil Company is the operator of the entire N/2 of Section 11, T-22-S, R-37-E with common mineral ownership throughout.
- 2) This well is subject to Division's statewide rules and regulations which provide that a well shall be located not closer than 660 feet to the outer boundry of a lease and no closer than 330 feet to any quarter-quarter section line or subdivision inner boundry. The well is located at a legal set back of 660' from outer boundry of gas proration unit and does not encroach offset operators. It is only unorthodox to an internal governmental quarter-quarter line.
- Because of surface constraints, the original location of 660' FNL & 1650' FEL must be moved to the proposed location of 660' FNL and 1350' FEL of Section 11.
- 4) Marathon seeks approval of the unorthodox well location to drill this proposed well to test for gas production in the Blinebry formation, and oil in the Drinkard, Wantz (Abo) and Wantz (Granite Wash) Formations.
- 5) The well only encroaches a spacing unit (NE/4, NE/4) which has the same ownership as the subject 40 acre spacing unit.
- 6) Notification is being sent to those parties listed on Exhibit "A".