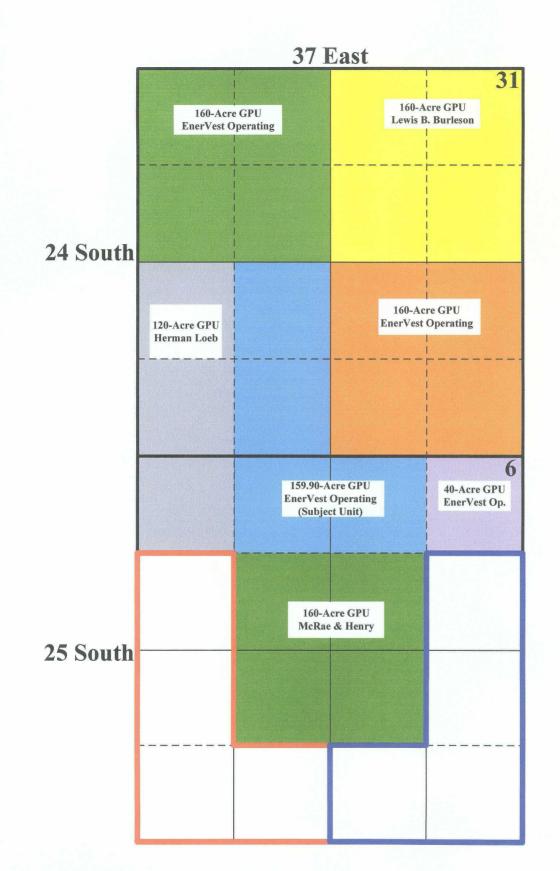

Attachment No. 2 is a plat that identifies the subject GPU and all offsetting GPU's in the Jalmat Gas Pool. As shown on Attachment No. 2, there are three offsetting GPU's that are operated by EnerVest. <u>Please be advised that EnerVest owns 100% of the</u> <u>working interest in these three offsetting GPU's</u>. <u>Consequently, there are no</u> <u>additional working interest owners to notify;</u>

Attachment No. 2 also shows two 160-acre GPU's in the Jalmat Gas Pool that are no longer active. One GPU comprised the SW/4 NW/4, W/2 SW/4 and the SE/4 SW/4 of Section 6, and was previously dedicated to the Phillips Petroleum Company C. D. Woolworth Group 3 Well No. 1 (API No. 30-025-11477) located in Unit M, and the other GPU comprised the SE/4 NE/4, E/2 SE/4 and the SW/4 SE/4 of Section 6 and was previously dedicated to the Phillips Petroleum Company C. D. Woolworth Group 3 Well No. 1 (API No. 30-025-11477) located in Unit M, and the other GPU comprised the SE/4 NE/4, E/2 SE/4 and the SW/4 SE/4 of Section 6 and was previously dedicated to the Phillips Petroleum Company C. D. Woolworth Group

Attachment No. 2A is a compilation of all active and inactive Jalmat Gas Pool producing wells within the offsetting GPU's;

Notice of this application has been provided to Lewis B. Burleson, Inc., Herman L. Loeb, and McRae & Henry, Ltd.;

## **Attachment 2**

EnerVest Operating, L.L.C. Application for Unorthodox Gas Well Location, Increased Well Density & Simultaneous Dedication Jalmat Gas Pool

# **OFFSET JALMAT OPERATORS**

| SE/4 NE/4, E/2 SE/4, SW/4 SE/4<br>Section 6, T-25S, R-37E | SW/4 NW/4, W/2 SW/4, SE/4 SW/4<br>Section 6, T-25S, R-37E | SW/4 NE/4, SE/4 NW/4, NE/4 SW/4,<br>NW/4 SE/4 Section 6, T-25S, R-37E | NE/4 NE/4 Section 6, T-25S, R-37E | Lots 3 & 4 Section 31, T-24S, R-37E<br>NW/4 NW/4 Section 6, T-25S, R-37E | NW/4 Section 31, T-24S, R-37E                                                                           | NE/4 Section 31, T-24S, R-37E    | SE/4 Section 31, T-24S, R-37E                                        | GPU Description          |
|-----------------------------------------------------------|-----------------------------------------------------------|-----------------------------------------------------------------------|-----------------------------------|--------------------------------------------------------------------------|---------------------------------------------------------------------------------------------------------|----------------------------------|----------------------------------------------------------------------|--------------------------|
| Phillips Petroleum Company                                | Phillips Petroleum Company                                | McRae & Henry Ltd.                                                    | EnerVest Operating, L.L.C.        | Herman L. Loeb                                                           | EnerVest Operating, L.L.C.                                                                              | Lewis B. Burleson, Inc.          | EnerVest Operating, L.L.C.                                           | Operator                 |
| C.D. Woolworth Group 3 No. 2 (PA'd)                       | C.D. Woolworth Group 3 No. 1 (PA'd)                       | W. N. Wells No. 1                                                     | Wells B-6 No. 1                   | Jalmat Federal Com No. 1                                                 | Martin "B" No. 1<br>Martin "B" No. 3<br>Martin "B" No. 4 (Proposed)                                     | Martin "A" No. 2                 | J. W. Sherrell No. 9<br>J. W. Sherrell No. 12 (Proposed)             | Lease Name & Well Number |
| Unit H, Section 6, T-25S, R-37E                           | Unit M, Section 6, T-25S, R-37E                           | Unit G, Section 6, T-25S, R-37E                                       | Unit A, Section 6, T-25S, R-37E   | Unit D, Section 6, T-25S, R-37E                                          | Unit F, Section 31, T-24S, R-37E<br>Unit C, Section 31, T-24S, R-37E<br>Lot 1, Section 31, T-24S, R-37E | Unit A, Section 31, T-24S, R-37E | Unit J, Section 31, T-24S, R-37E<br>Unit O, Section 31, T-24S, R-37E | Well Location            |