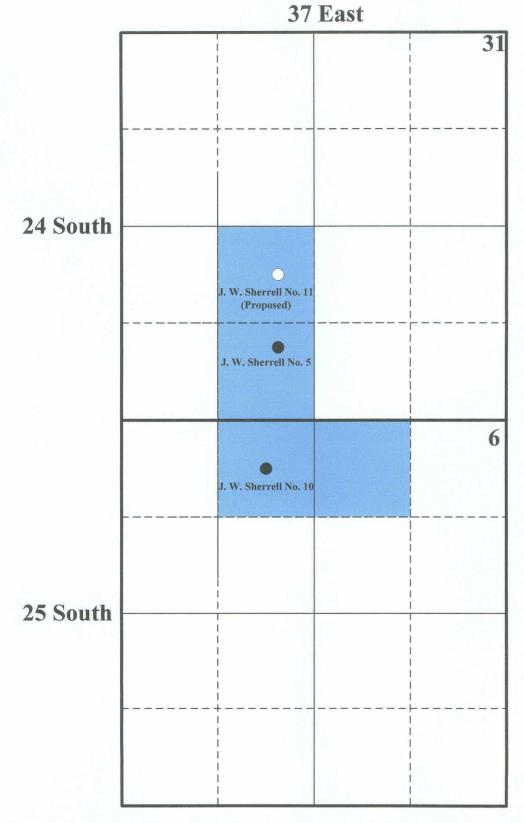

Dear Mr. Fesmire:

By Division Order No. NSL-5044 (SD) dated April 27, 2004, Doyle Hartman, Oil Operator, was authorized to simultaneously dedicate the following-described wells to an existing 159.90-acre non-standard gas spacing and proration unit ("GPU") in the Jalmat Gas Pool comprising the E/2 SW/4 of Section 31, Township 24 South, Range 37 East, and the NE/4 NW/4 (Lot 3) and NW/4 NE/4 (Lot 2) of Section 6, Township 25 South, Range 37 East, NMPM, Lea County, New Mexico. This order also approved an unorthodox gas well location in the Jalmat Gas Pool for the J. W. Sherrell No. 5:

| <u>API Number</u> | Well Location                                                                              |
|-------------------|--------------------------------------------------------------------------------------------|
| 30-025-11300      | 990' FSL & 2172' FWL, Unit N                                                               |
| 30-025-26704      | Section 31, T-24S, R-37E<br>660' FNL & 2000' FWL, Unit C/Lot 3,<br>Section 6, T-25S, R-37E |
|                   | 30-025-11300                                                                               |

EnerVest Operating, L.L.C. ("EnerVest"), the current operator of the subject GPU, hereby requests approval:

- a) to drill an additional infill gas well within the subject GPU. EnerVest proposes to drill the J. W. Sherrell Well No. 11 at an unorthodox gas well location 1980 feet from the South line and 2130 feet from the West line (Unit K) of Section 31; and
- b) to simultaneous dedicate the existing J. W. Sherrell Wells No. 5 and 10 and the proposed J. W. Sherrell No. 11 to the subject GPU.

Existing 159.90-Acre Non-Standard GPU Approved by Order No. R-6259

Attachment 1

EnerVest Operating, L.L.C. Application for Unorthodox Gas Well Location, Increased Well Density & Simultaneous Dedication Jalmat Gas Pool