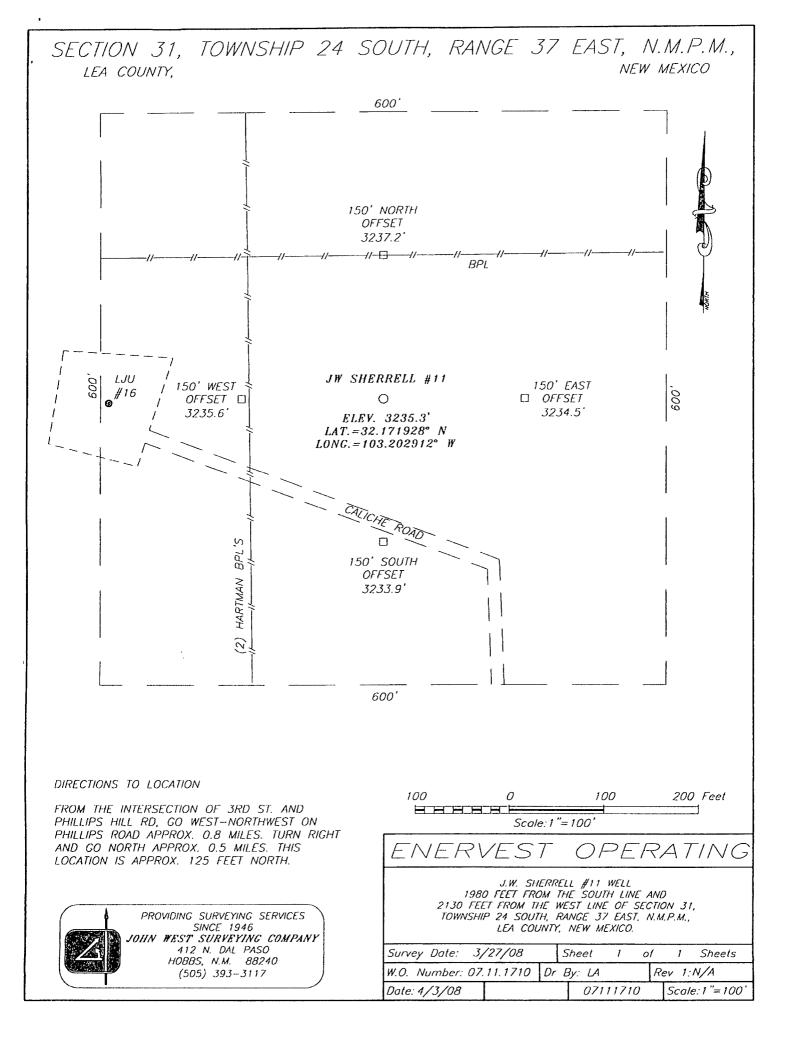

Well location requirements and well density provisions are contained within Rule No. (3) of the special pool rules.

The proposed J. W. Sherrell No. 11 was originally staked at a standard gas well location 1980 feet from the South and West lines (Unit K) of Section 31, but had to be moved 150 feet to the east to avoid a pipeline that runs north-south through the NE/4 SW/4 of Section 31. This pipeline is shown on the attached survey plat. EnerVest is the operator and 100% working interest owner within the only affected offset acreage, being the SE/4 of Section 31. Accordingly, EnerVest respectfully requests that the Division approve the proposed unorthodox gas well location.

Ladies and Gentlemen:

Enclosed please find a copy of the application filed by EnerVest Operating, L.L.C. for authorization to dedicate its proposed J. W. Sherrell Well No. 11, located at an unorthodox gas well location 1980 feet from the South line and 2130 feet from the West line (Unit K) of Section 31, Township 24 South, Range 37 East, NMPM, Lea County, New Mexico, to an existing 159.90-acre non-standard gas spacing and proration unit in the Jalmat Gas Pool comprising the E/2 SW/4 of Section 31, Township 24 South, Range 37 East, and the NE/4 NW/4 (Lot 3) and NW/4 NE/4 (Lot 2) of Section 6, Township 25 South, Range 37 East, NMPM. Pursuant to the authority granted by Division Order No. NSL-5044 (SD) dated April 27, 2004, this unit is currently dedicated to EnerVest Operating, L.L.C.'s J. W. Sherrell Wells No. 5 and 10 located, respectively, in Unit N of Section 31 and Unit C/Lot 3 of Section 6.