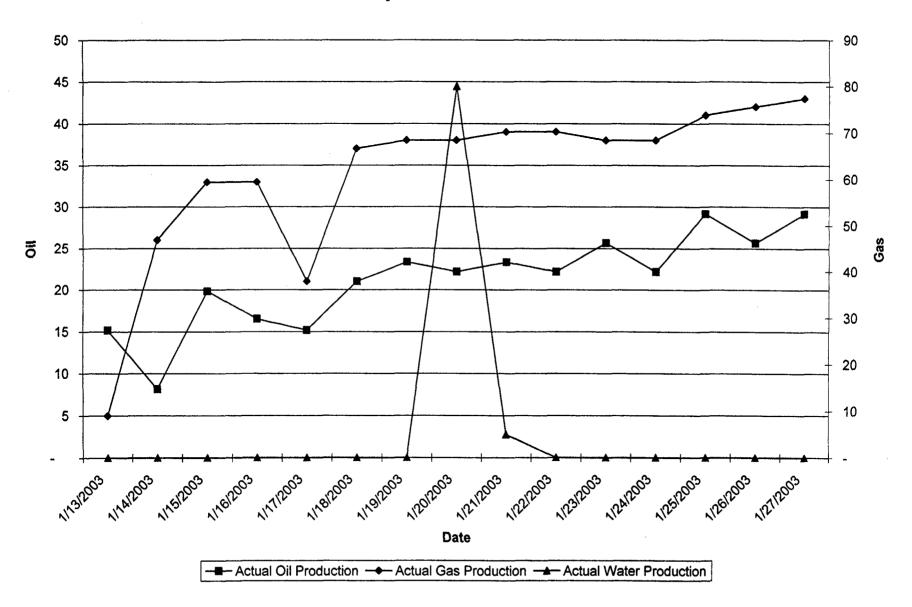

## **Allocation Formula**

| Well Name              | Producing Formation          | *Daily Production Test 3-4 month average | % of Total Oil |
|------------------------|------------------------------|------------------------------------------|----------------|
| Maljamar 10 Federal #1 | (43250)Maljamar; Abo         | 29 BO/ 43 MCF/ 0                         | BW 43%         |
| Maljamar 10 Federal #1 | (4500)Baish; Wolfcamp, North | 26 BO/ 73 MCF/ 0                         | BW 57%         |

The above production test represents stable production from a Maljamar; Abo producer and a Baish; Wolfcamp, North producer. We believe these rates of production represent an acceptable means to allocate production.

<sup>\*</sup> From attached production plots

District I

State of New Mexico

Form C-107A Revised May 15, 2000

District II

District III

District IV