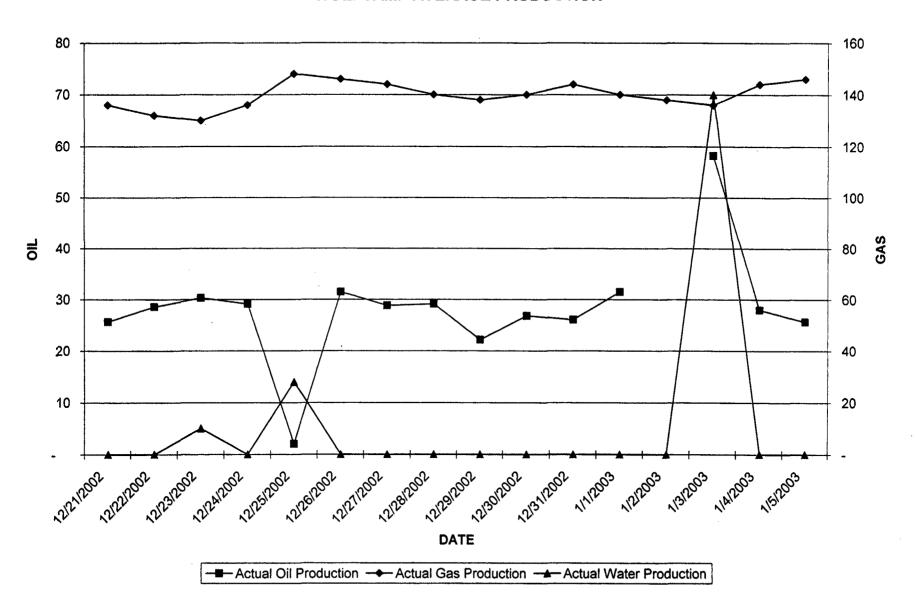

## **Allocation Formula**

| Well Name              | Producing Formation          | *Daily Production Test 3-4 month average | % of Total Oil |
|------------------------|------------------------------|------------------------------------------|----------------|
| Maljamar 10 Federal #1 | (43250)Maljamar; Abo         | 29 BO/ 43 MCF/ 0                         | BW 43%         |
| Maljamar 10 Federal #1 | (4500)Baish; Wolfcamp, North | 26 BO/ 73 MCF/ 0                         | BW 57%         |

The above production test represents stable production from a Maljamar; Abo producer and a Baish; Wolfcamp, North producer. We believe these rates of production represent an acceptable means to allocate production.

<sup>\*</sup> From attached production plots

District I

State of New Mexico

Form C-107A Revised May 15, 2000

District II

District III

District IV