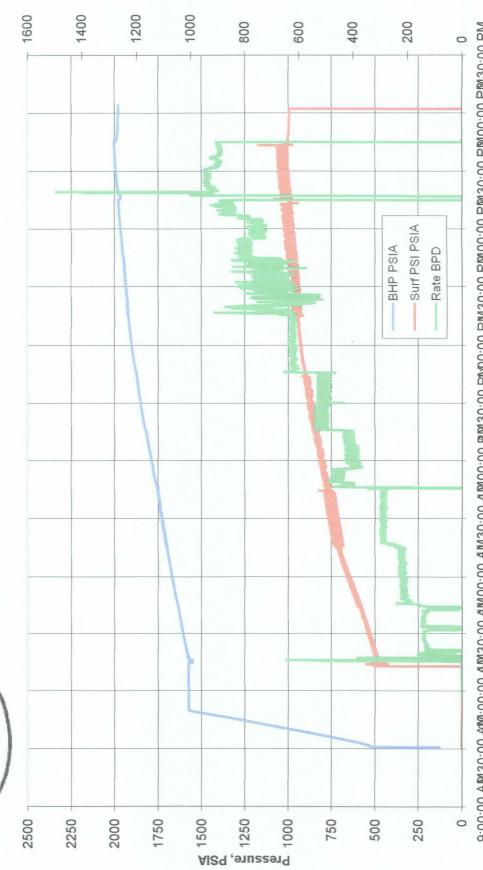

Please see attached the Step Rate Test performed by Cardinal Surveys Company on the above referenced well, for your review. We are respectfully requesting an administrative injection pressure increase for this well from the standard permitted injection pressure, to reflect the current status of the field as revealed in the Step Rate Test, to approximately 900 psi. We anticipate the daily injection rate to be approximately 350 bbls per day, with a maximum of 550 bbls per day.

## Step Rate Test

## **Cardinal Surveys Company**

January 14, 2008

Melrose Operating Artesia Unit # 46 Field: Eddy County, NM SC 56730 File # 18423 Intercept @ 561 BPD & 1912 PSIA, 992 Surf. PSIA

Downhole PSI Tool Ser. No. Surface PSI Gauge Ser. No. Tool @ 2170'

Melrose Operating Artesia Unit # 46 Step Rate Test 01-14-2008 Intercept @ 561 BPD & 1912 PSIA 992 Surf. PSIA Tool: @ 2170' CARDINAL 

Surface, PSIA - 450 Surface Pressure, PSIA Upper Trend y = 0.265x + 1764 R<sup>2</sup> = 0.9925 AIRP PSIA Rate, BPD Lower Trend y = 0.6044x + 1573.5 $R^2 = 0.9995$ **₽:essure, PSIA** 850 750 750 

- 25 700-50 = 8 200-50 = 8

| Test |  |
|------|--|
| Rate |  |
| Step |  |

Melrose Operating Artesia Unit # 46 Field: Eddy Co. NM

|             |        |          |          |          |          |          |          |          |         | 998.4   | 1002.6  |         |
|-------------|--------|----------|----------|----------|----------|----------|----------|----------|---------|---------|---------|---------|
|             |        |          |          | 679.9    | 750.4    | 817.8    | 887.5    |          |         |         |         |         |
| Upper       | Trend  |          |          |          |          |          |          |          | 1948.2  | 1978.7  | 2001.2  |         |
| Lower       | Trend  | 1573.5   | 1631.6   | 1696.3   | 1754.8   | 1818.7   | 1872.6   |          |         |         |         |         |
| Avg.        | BPD    | 0        | 130      | 216      | 288      | 408      | 509      | 614      | 619     | 797     | 854     | 0       |
| Delta       | BBL    | 0        | 2.7      | 4.5      | 9        | 8.5      | 10.6     | 12.8     | 12.9    | 16.6    | 17.8    | 0       |
| Cum         | BBL    | 0        | 2.7      | 7.2      | 13.2     | 21.7     | 32.3     | 45.1     | 58      | 74.6    | 92.4    | 92.4    |
| Surf        | PSIA   | 477.5    | 558.5    | 679.9    | 750.4    | 817.8    | 887.5    | 930.1    | 958.7   | 998.4   | 1002.6  | 981.2   |
| H. Pressure | PSIA   | 1573.5   | 1631.6   | 1696.3   | 1754.8   | 1818.7   | 1872.6   | 1920.2   | 1948.2  | 1978.7  | 2001.2  | 1978.4  |
| Step B.     | BPD    | 0        | 100      | 100      | 100      | 100      | 100      | 100      | 100     | 100     | 100     | 006-    |
| Last Rate   | вро    | 0        | 100      | 200      | 300      | 400      | 500      | 600      | 700     | 800     | 006     | 0       |
| D Time La   | Min    | 27       | 30       | 30       | 30       | 30       | 30       | 30       | 30      | 30      | 30      | 15      |
|             | E Time | 10:15 AM | 10:45 AM | 11:15 AM | 11:45 AM | 12:15 PM | 12:45 PM | 1:15 PM  | 1:45 PM | 2:15 PM | 2:45 PM | 3:00 PM |
|             | S Time | 9:48 AM  | 10:15 AM | 10:45 AM | 11:15 AM | 11:45 AM | 12:15 PM | 12:45 PM | 1:15 PM | 1:45 PM | 2:15 PM | 2:45 PM |
|             |        | 1        | 2        | 'n       | 4        | S        | 9        | 7        | 80      | 6       | 10      |         |

| 542.33<br>964.8 |                                   |
|-----------------|-----------------------------------|
| 0.6902<br>0.042 | 651.758716 BPD<br>992.173866 Psia |
| 1573.5<br>1764  | 0 0                               |
| 0.6044<br>0.265 | 561.28462 BPD<br>1912.7404 Psia   |
|                 | int point:                        |