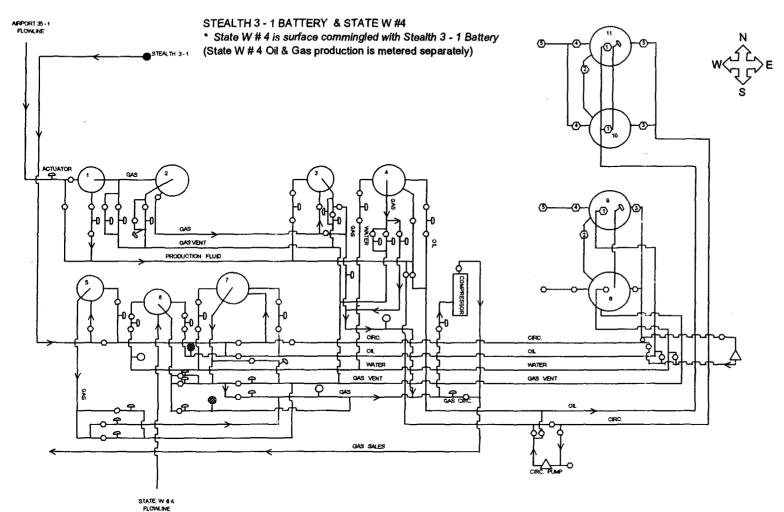

The common tank battery and sales meter for the State "W" #4 and Stealth 3 #1 wells is located in Unit Ltr: H, Section 3, T-23S, R-26E in Eddy County, New Mexico. The two referenced wells and the lease boundary are depicted on Attachment I. Attachment II is the facility diagram for the Stealth lease.

1, 5 & 3 Gas Scrubbers
2 H2S Scrubber
6 3 Phase Separator - State W

4 & 7 Heater Treater 8 Water Tank 9 10 & 11 Oil Tanks

Oil Meter
Gas Meter

#### PRODUCTION SYSTEM CLOSED

1 Oil Sales by tank gauge to truck

2 Seal Requirements

A. Production Phase

1 All valves 4 & 5 sealed closed

B Sales Phase (from Tank 9)

1 Valves 1, 2 & 3 sealed closed

C Sales Phase (from Tank 10)

1 Valves 1, 2 & 3 sealed closed

2 Valve 4 on tanks 11 sealed closed

D Sales Phase (from tank 11)

1 Valves 1, 2 & 3 sealed closed

2 Valve 4 on tank 10 sealed closed

LOCATION OF SITE SECURITY PLAN
Pogo Producing Company
300 N Marienfeld Suite 600
P. O. Box 10340
Midland, Texas 79702-7340