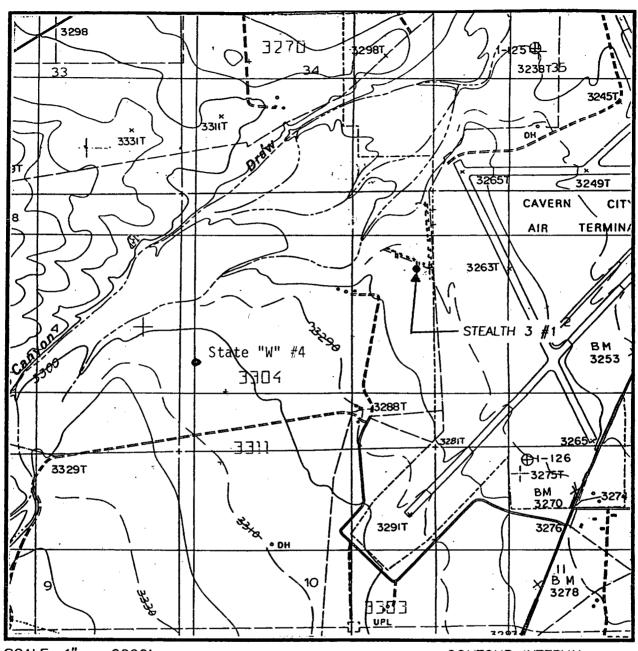

The common tank battery and sales meter for the State "W" #4 and Stealth 3 #1 wells is located in Unit Ltr: H, Section 3, T-23S, R-26E in Eddy County, New Mexico. The two referenced wells and the lease boundary are depicted on Attachment I. Attachment II is the facility diagram for the Stealth lease.

# LOCATION VERIFICATION MAP

SCALE: 1'' = 2000'

6

SEC. 3 TWP. 23-S RGE. 26-E

SURVEY N.M.P.M.

COUNTY\_\_\_\_EDDY

DESCRIPTION 1650' FNL & 330' FEL

ELEVATION 3275

OPERATOR POGO PRODUCING COMPANY

LEASE STEALTH 3

U.S.G.S. TOPOGRAPHIC MAP

KITCHEN COVE, N.M.

CONTOUR INTERVAL: KITCHEN COVE - 20' WITH 10' SUPP.

JOHN WEST ENGINEERING HOBBS, NEW MEXICO (505) 393-3117 DISTRICT | P.O. Box 1980, Hobbs, NM 88241-1980