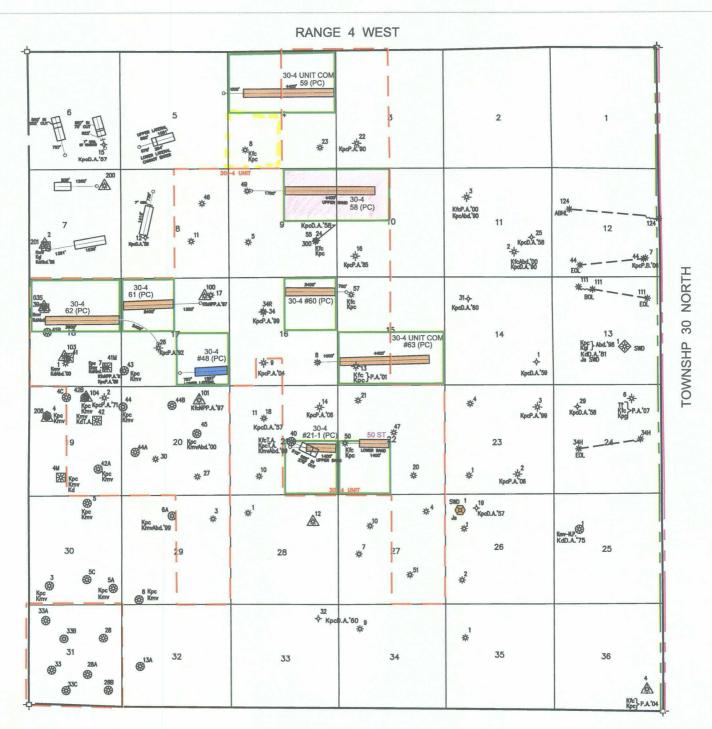

#### LEGEND

- 30-4 FEDERAL UNIT & PICTURED CLIFFS PARTICIPATING AREA - PICTURED CLIFFS SPACING UNIT

COMPLETED PICTURED CLIFFS HORIZONTAL WELL

PROPOSED PICTURED CLIFFS HORIZONTAL WELL

RESOURCES Rio Arriba New Mexico

NON- STANDARD LOCATIONS REQUEST - 30-4 UNIT AREA

DATE: MARCH, 2008 SCALE: N.T.S. FILE: CON/\\$JUAN\30-4 PC-NSL

, •

,`

Energen Resources (ERC) has plans to drill multiple Pictured Cliffs horizontal wells in the San Juan 30-4 Federal Unit and Participating Area and requests reduced set-backs and a non-standard location to drill the above referenced well for the following reasons:

- 1. In order to obtain maximum horizontal length for economic well performance, we are requesting 10' set-backs from interior PA boundaries. Many vertical wells in the 30-4 area are marginal or uneconomic; maximum length horizontal is proving to be the technology of choice to profitably produce these marginal reservoirs.
- 2. To more efficiently drain the Pictured Cliffs reservoir, minimizing waste and providing for fewer wells to be drilled in the same surface area.
- 3. Correlative Rights will be protected. The NSL is only being requested where there is common ownership at the beginning and or ending points of the horizontal leg.
- 4. Existing well pads are being utilized wherever possible to reduce surface disturbance and minimize new road construction.

The #58 well will be drilled from the existing surface pad of the #49 well located in the NWNW of section 9. The drilling spacing unit will be the NE/4 of section 9 and NW/4 of section 10. The NSL is only being requested for the entry point of this well in the NW/4 of section 9, on the west end of the spacing unit. Please refer to the enclosed map showing the wellbore geometry described above. Please contact the above if any questions.