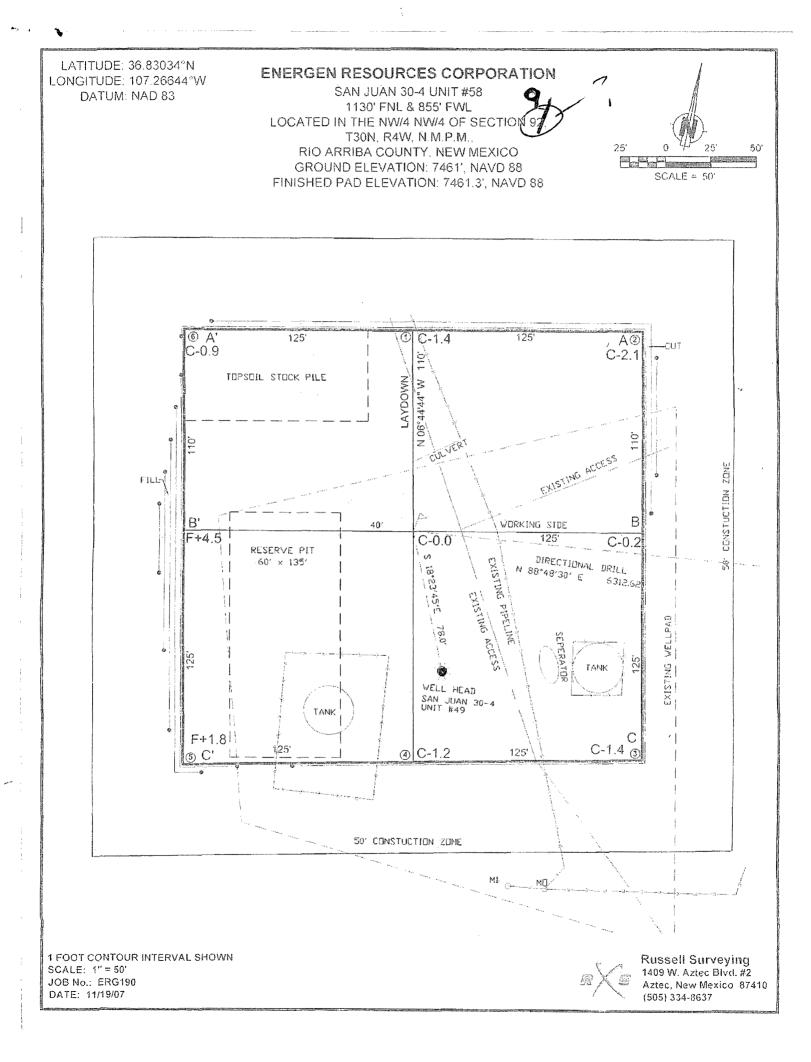

Date:  $\frac{4}{2} \frac{1}{18}$  By:-

| DISTRICT_J<br>1625 N. French Dr., Hobbs, N.M. 86                   | 240 Energy.                                         | State of New<br>Minerals & Natural                                                                                              |                              | ient                                                                                      | Revised Oc                                                                                                                                               | Form C-102<br>tober 12, 2005                                                                                       |
|--------------------------------------------------------------------|-----------------------------------------------------|---------------------------------------------------------------------------------------------------------------------------------|------------------------------|-------------------------------------------------------------------------------------------|----------------------------------------------------------------------------------------------------------------------------------------------------------|--------------------------------------------------------------------------------------------------------------------|
| <u>DISTRICT II</u><br>1301 W. Grand Avenue, Artesia, N.M.          | 88210                                               |                                                                                                                                 |                              | Submit                                                                                    |                                                                                                                                                          | District Office                                                                                                    |
| DISTRICT III<br>1000 Rio Brazos Rd., Aztec. N.M. 87                |                                                     | OLL CONSERVATIC<br>1220 South St.                                                                                               |                              |                                                                                           |                                                                                                                                                          | ase — 4 Copies<br>ase — 3 Copies                                                                                   |
| DISTRICT IV<br>1220 S. St. Francis Dr., Santa Fe, 1                |                                                     | Santa Fe, NM                                                                                                                    |                              |                                                                                           | 🗆 AMEN                                                                                                                                                   | NDED REPORT                                                                                                        |
| tee a con trancia pr., canta re, i                                 |                                                     | ATION AND AC                                                                                                                    | REAGE DEDI                   | CATION PL                                                                                 | AT                                                                                                                                                       |                                                                                                                    |
| <sup>1</sup> AP1 Number                                            |                                                     | l Code                                                                                                                          |                              | <sup>5</sup> Pool Name                                                                    |                                                                                                                                                          |                                                                                                                    |
| <sup>4</sup> Property Code                                         |                                                     | <sup>6</sup> Property                                                                                                           | Хаше                         |                                                                                           | 6 ¥                                                                                                                                                      | ell Number                                                                                                         |
|                                                                    |                                                     | SAN JUAN 30                                                                                                                     |                              |                                                                                           |                                                                                                                                                          | 58                                                                                                                 |
| <sup>7</sup> OGRID No.                                             | F                                                   | <sup>6</sup> Operator<br>ENERGEN RESOURCE                                                                                       |                              |                                                                                           | د                                                                                                                                                        | Elevation<br>7461'                                                                                                 |
|                                                                    |                                                     |                                                                                                                                 | Location                     |                                                                                           |                                                                                                                                                          |                                                                                                                    |
| UL or lot no. Section Town                                         | ihip Range Lot                                      | Idn Feet from the                                                                                                               | LOCALION<br>North/South line | Feet from the                                                                             | Bast/West line                                                                                                                                           | County                                                                                                             |
| D 9 30                                                             |                                                     | 1130'                                                                                                                           | NORTH                        | 855'                                                                                      | WEST                                                                                                                                                     | RIO ARRIBA                                                                                                         |
| UL or lot no. Section Town                                         | <sup>11</sup> Bottom                                | Hole Location I                                                                                                                 | f Different Fro              | OM Surface                                                                                | East/West line                                                                                                                                           |                                                                                                                    |
| C 10 30                                                            |                                                     | 1000'                                                                                                                           | NORTH                        | 1880'                                                                                     | WEST                                                                                                                                                     | County<br>RIO ARRIBA                                                                                               |
| <sup>12</sup> Dedicated Acres 222                                  | <sup>13</sup> Joint or Infill                       | <sup>14</sup> Consolidation (                                                                                                   | Code                         | <sup>15</sup> Order No.                                                                   |                                                                                                                                                          |                                                                                                                    |
| iypo                                                               |                                                     |                                                                                                                                 |                              |                                                                                           |                                                                                                                                                          |                                                                                                                    |
| NO ALLOWABLE WILL E                                                |                                                     | ) THIS COMPLETIC<br>ARD UNIT HAS BE                                                                                             |                              |                                                                                           |                                                                                                                                                          | ONSOLIDATED                                                                                                        |
|                                                                    |                                                     | 89'50'09" W 2638.81' (M)<br>39'50' W 2640.CO' (R)<br>80<br>80<br>80<br>80<br>80<br>80<br>80<br>80<br>80<br>80<br>80<br>80<br>80 | 2%" 6C<br>4 1953             | working is<br>land inclu<br>a right to<br>contract a<br>heretofore<br>Signatur<br>Printed | drill this well at this<br>dth an awner or a con<br>entered by the divisio<br>e                                                                          | neral interest in the<br>om halo location or has<br>location pursuant to a<br>npulsory pooling order<br>a.<br>Date |
| L<br>0<br>0<br>0<br>0<br>0<br>0<br>0<br>0<br>0<br>0<br>0<br>0<br>0 | E 6312.62' (W)<br>2285.23<br>W 0.05: W<br>N 0.05: M |                                                                                                                                 |                              | I hersby cer<br>was plotted<br>me or under<br>and correct<br>Date of S<br>Signature       | tify that the well local<br>from finit notes of ex-<br>my supervision, and<br>to the best of my bell<br>OVEMBER 7<br>and Seal of Protession<br>DR. RUSSE | ion shown on this plat<br>had surveys made by<br>that the same is true<br>of 2007<br>nul Surveyor<br>SS            |
|                                                                    | C                                                   |                                                                                                                                 |                              | Certificate                                                                               | Number                                                                                                                                                   | 10201                                                                                                              |

JOB No.: ERG190

DATE: 11/19/07

FILL

1409 W. Aztec Blvd. #2 Aztec, New Mexico 87410 (505) 334-8637

N

R S 0 11 ſ

July 1, 2008

Certified Mail 7005 1820 0002 8596 6043