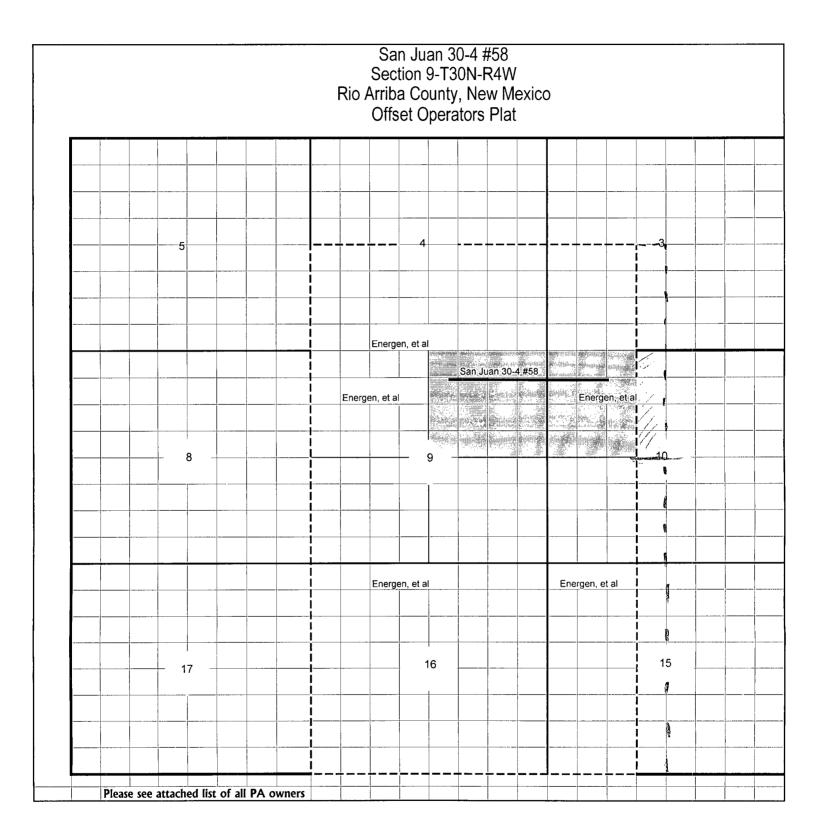

Attached is a well location plat showing dedicated acreage (C102), a plat showing the offsetting spacing units and a topographic map.

Your favorable consideration of this request would be appreciated.

Sincerely,