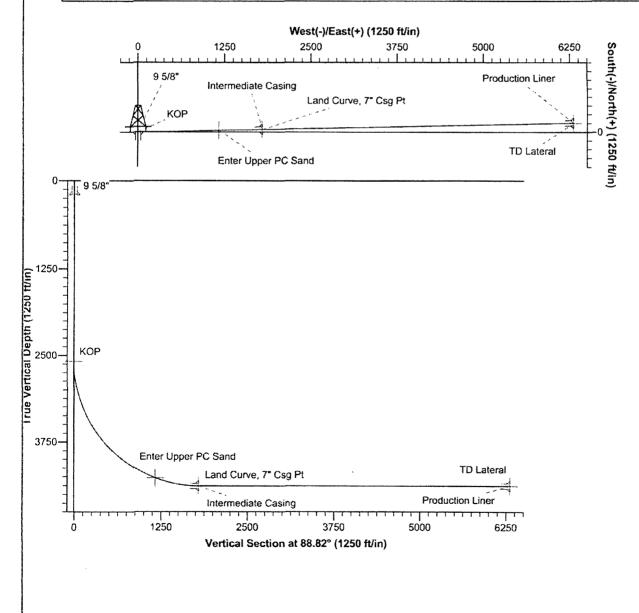

### Project: NW Sec 10, T30N, R4W Site: American Mesa Well: San Juan 30-4 Unit #58 Wellbore: Preliminary Plan Plan: Plan #1 (San Juan 30-4 Unit #58/Preliminary Plan)

PROJECT DETAILS: NW Sec 10, T30N, R4W

Geodetic System: US State Plane 1983 Datum: North American Datum 1983 Ellipsoid: GRS 1980 Zone: New Mexico Central Zone

System Datum: Mean Sea Level

| ~   |        |       | • •   |        | - NILO |        | ~    |        |          | ·····                 |
|-----|--------|-------|-------|--------|--------|--------|------|--------|----------|-----------------------|
| Sec | MD     | Inc   | Azi   | TVD    | +N/-S  | +E/-W  | DLeg | TFace  | vsec     | Target                |
| 1   | 0.0    | 0.00  | 0.00  | 0.0    | 0.0    | 0.0    | 0.00 | 0.00   | 0.0      |                       |
| 2   | 2585.0 | 0.00  | 0.00  | 2585.0 | 0.0    | 0.0    | 0.00 | 0.00   | . 0.0    | KOP                   |
| 3   | 4774.1 | 69.68 | 88.82 | 4273.0 | 24.2   | 1174.7 | 3.18 | 88.82  | (1174.9) | Enter Upper PC Sand   |
| 4   | 5412.4 | 90.00 | 88.82 | 4385.0 | 37.1   | 1799.6 | 3.18 | -0.01  |          | Land Curve, 7" Csg Pt |
| 5   | 9922.5 | 90.00 | 88.83 | 4385.0 | 129.9  | 6308.7 | 0.00 | 103.91 | 6310.0   | TD Lateral            |