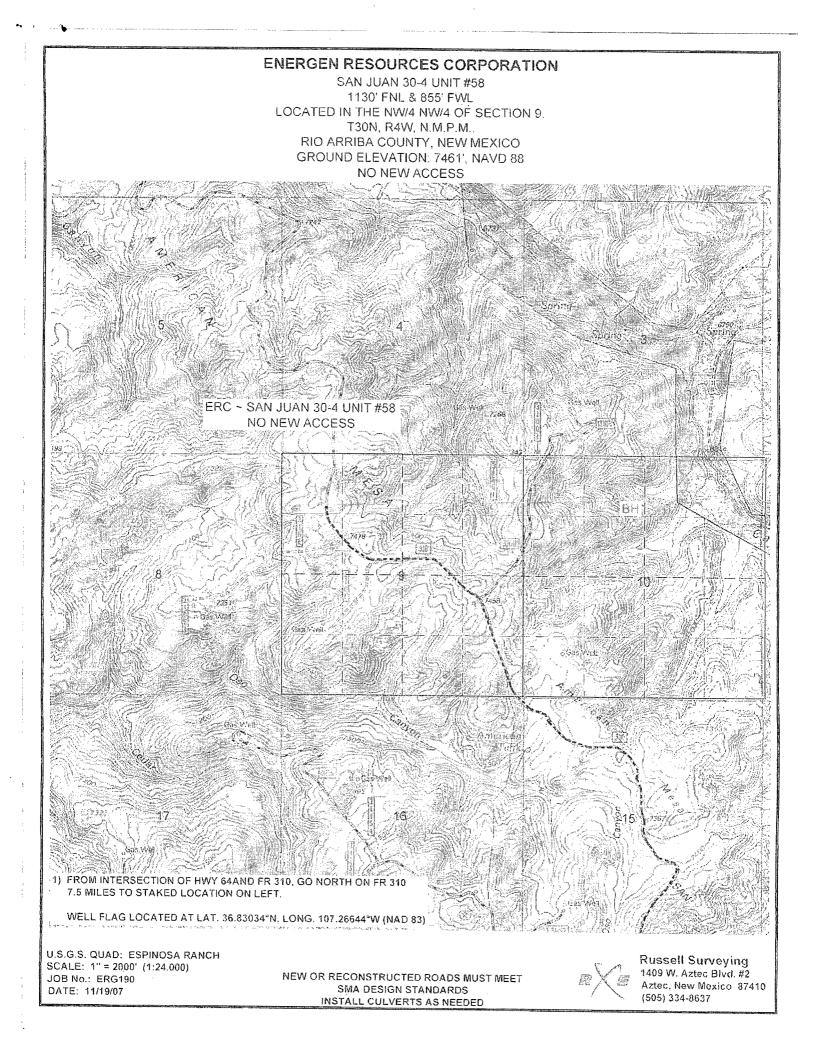

Attached is a well location plat showing dedicated acreage (C102), a plat showing the offsetting spacing units and a topographic map.

Your favorable consideration of this request would be appreciated.

Sincerely,