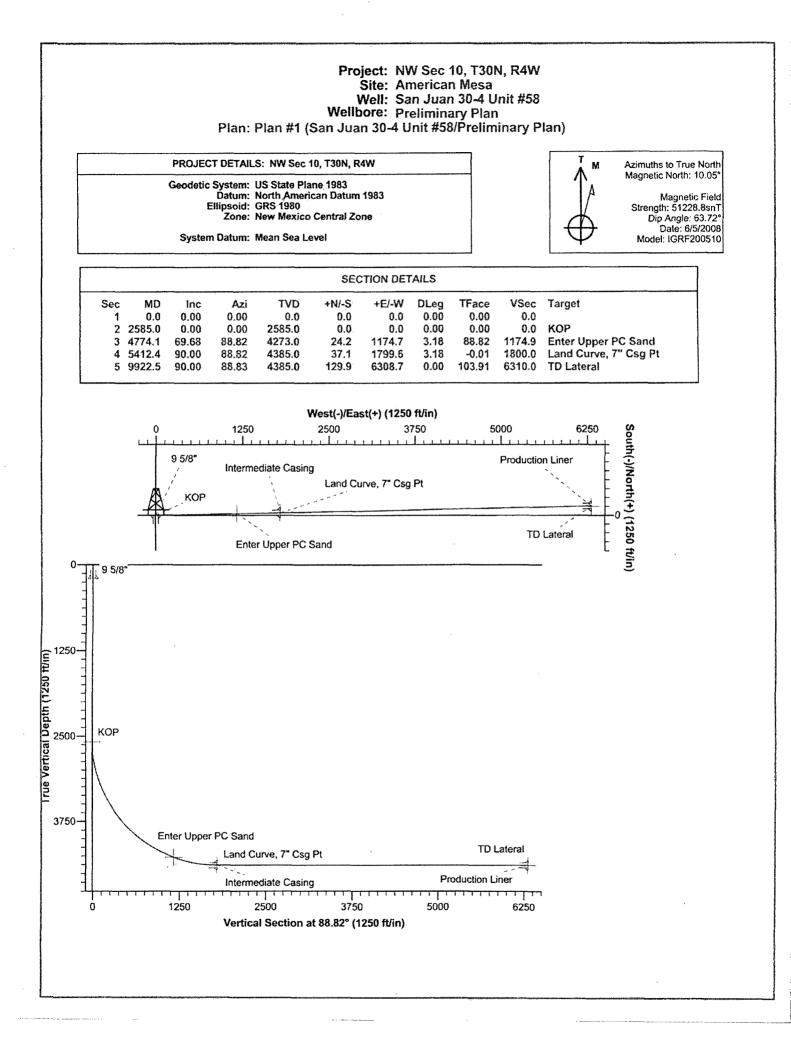

### Project: NW Sec 10, T30N, R4W Site: American Mesa Well: San Juan 30-4 Unit #58 Wellbore: Preliminary Plan Plan: Plan #1 (San Juan 30-4 Unit #58/Preliminary Plan)

PROJECT DETAILS: NW Sec 10, T30N, R4W

Geodetic System: US State Plane 1983 Datum: North American Datum 1983 Ellipsoid: GRS 1980 Zone: New Mexico Central Zone

System Datum: Mean Sea Level

| ~   |        |       | • •   |        | - NILO |        | ~    |        |          | ·····                 |
|-----|--------|-------|-------|--------|--------|--------|------|--------|----------|-----------------------|
| Sec | MD     | Inc   | Azi   | TVD    | +N/-S  | +E/-W  | DLeg | TFace  | vsec     | Target                |
| 1   | 0.0    | 0.00  | 0.00  | 0.0    | 0.0    | 0.0    | 0.00 | 0.00   | 0.0      |                       |
| 2   | 2585.0 | 0.00  | 0.00  | 2585.0 | 0.0    | 0.0    | 0.00 | 0.00   | . 0.0    | KOP                   |
| 3   | 4774.1 | 69.68 | 88.82 | 4273.0 | 24.2   | 1174.7 | 3.18 | 88.82  | (1174.9) | Enter Upper PC Sand   |
| 4   | 5412.4 | 90.00 | 88.82 | 4385.0 | 37.1   | 1799.6 | 3.18 | -0.01  |          | Land Curve, 7" Csg Pt |
| 5   | 9922.5 | 90.00 | 88.83 | 4385.0 | 129.9  | 6308.7 | 0.00 | 103.91 | 6310.0   | TD Lateral            |