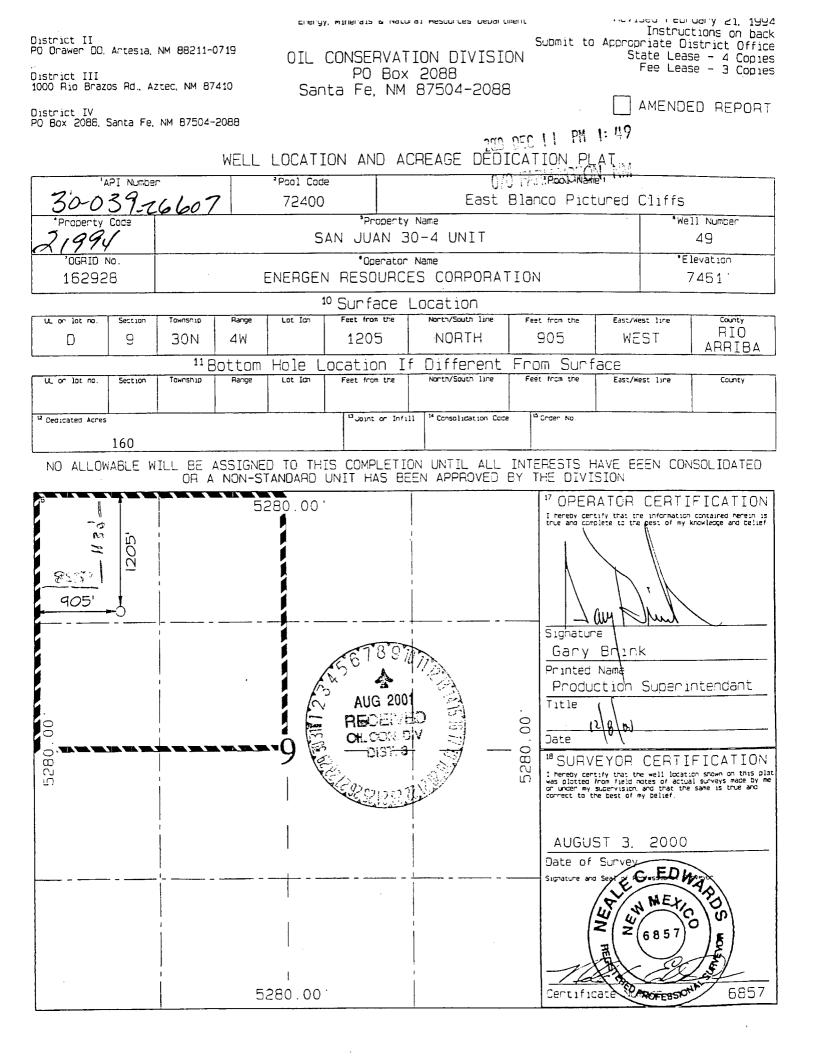

Date:  $\frac{4}{2} \frac{1}{18}$  By:-

| DISTRICT_J<br>1625 N. French Dr., Hobbs, N.M. 86                   | 240 Energy.                                         | State of New<br>Minerals & Natural                                                                                              |                              | ient                                                                                      | Revised Oc                                                                                                                                               | Form C-102<br>tober 12, 2005                                                                                       |
|--------------------------------------------------------------------|-----------------------------------------------------|---------------------------------------------------------------------------------------------------------------------------------|------------------------------|-------------------------------------------------------------------------------------------|----------------------------------------------------------------------------------------------------------------------------------------------------------|--------------------------------------------------------------------------------------------------------------------|
| <u>DISTRICT II</u><br>1301 W. Grand Avenue, Artesia, N.M.          | 88210                                               |                                                                                                                                 |                              | Submit                                                                                    |                                                                                                                                                          | District Office                                                                                                    |
| DISTRICT III<br>1000 Rio Brazos Rd., Aztec. N.M. 87                |                                                     | OLL CONSERVATIC<br>1220 South St.                                                                                               |                              |                                                                                           |                                                                                                                                                          | ase — 4 Copies<br>ase — 3 Copies                                                                                   |
| DISTRICT IV<br>1220 S. St. Francis Dr., Santa Fe, 1                |                                                     | Santa Fe, NM                                                                                                                    |                              |                                                                                           | 🗆 AMEN                                                                                                                                                   | NDED REPORT                                                                                                        |
| tee a con trancia pr., canta re, i                                 |                                                     | ATION AND AC                                                                                                                    | REAGE DEDI                   | CATION PL                                                                                 | AT                                                                                                                                                       |                                                                                                                    |
| <sup>1</sup> AP1 Number                                            |                                                     | l Code                                                                                                                          |                              | <sup>5</sup> Pool Name                                                                    |                                                                                                                                                          |                                                                                                                    |
| <sup>4</sup> Property Code                                         |                                                     | <sup>6</sup> Property                                                                                                           | Хаше                         |                                                                                           | 6 ¥                                                                                                                                                      | ell Number                                                                                                         |
|                                                                    |                                                     | SAN JUAN 30                                                                                                                     |                              |                                                                                           |                                                                                                                                                          | 58                                                                                                                 |
| <sup>7</sup> OGRID No.                                             | F                                                   | <sup>6</sup> Operator<br>ENERGEN RESOURCE                                                                                       |                              |                                                                                           | د                                                                                                                                                        | Elevation<br>7461'                                                                                                 |
|                                                                    |                                                     |                                                                                                                                 | Location                     |                                                                                           |                                                                                                                                                          |                                                                                                                    |
| UL or lot no. Section Town                                         | ihip Range Lot                                      | Idn Feet from the                                                                                                               | LOCALION<br>North/South line | Feet from the                                                                             | Bast/West line                                                                                                                                           | County                                                                                                             |
| D 9 30                                                             |                                                     | 1130'                                                                                                                           | NORTH                        | 855'                                                                                      | WEST                                                                                                                                                     | RIO ARRIBA                                                                                                         |
| UL or lot no. Section Town                                         | <sup>11</sup> Bottom                                | Hole Location I                                                                                                                 | f Different Fro              | OM Surface                                                                                | East/West line                                                                                                                                           |                                                                                                                    |
| C 10 30                                                            |                                                     | 1000'                                                                                                                           | NORTH                        | 1880'                                                                                     | WEST                                                                                                                                                     | County<br>RIO ARRIBA                                                                                               |
| <sup>12</sup> Dedicated Acres 222                                  | <sup>13</sup> Joint or Infill                       | <sup>14</sup> Consolidation (                                                                                                   | Code                         | <sup>15</sup> Order No.                                                                   |                                                                                                                                                          |                                                                                                                    |
| iypo                                                               |                                                     |                                                                                                                                 |                              |                                                                                           |                                                                                                                                                          |                                                                                                                    |
| NO ALLOWABLE WILL E                                                |                                                     | ) THIS COMPLETIC<br>ARD UNIT HAS BE                                                                                             |                              |                                                                                           |                                                                                                                                                          | ONSOLIDATED                                                                                                        |
|                                                                    |                                                     | 89'50'09" W 2638.81' (M)<br>39'50' W 2640.CO' (R)<br>80<br>80<br>80<br>80<br>80<br>80<br>80<br>80<br>80<br>80<br>80<br>80<br>80 | 2%" 6C<br>4 1953             | working is<br>land inclu<br>a right to<br>contract a<br>heretofore<br>Signatur<br>Printed | drill this well at this<br>dth an awner or a con<br>entered by the divisio<br>e                                                                          | neral interest in the<br>om halo location or has<br>location pursuant to a<br>npulsory pooling order<br>a.<br>Date |
| L<br>0<br>0<br>0<br>0<br>0<br>0<br>0<br>0<br>0<br>0<br>0<br>0<br>0 | E 6312.62' (W)<br>2285.23<br>W 0.05: W<br>N 0.05: M |                                                                                                                                 |                              | I hersby cer<br>was plotted<br>me or under<br>and correct<br>Date of S<br>Signature       | tify that the well local<br>from finit notes of ex-<br>my supervision, and<br>to the best of my bell<br>OVEMBER 7<br>and Seal of Protession<br>DR. RUSSE | ion shown on this plat<br>had surveys made by<br>that the same is true<br>of 2007<br>nul Surveyor<br>SS            |
|                                                                    | C                                                   |                                                                                                                                 |                              | Certificate                                                                               | Number                                                                                                                                                   | 10201                                                                                                              |