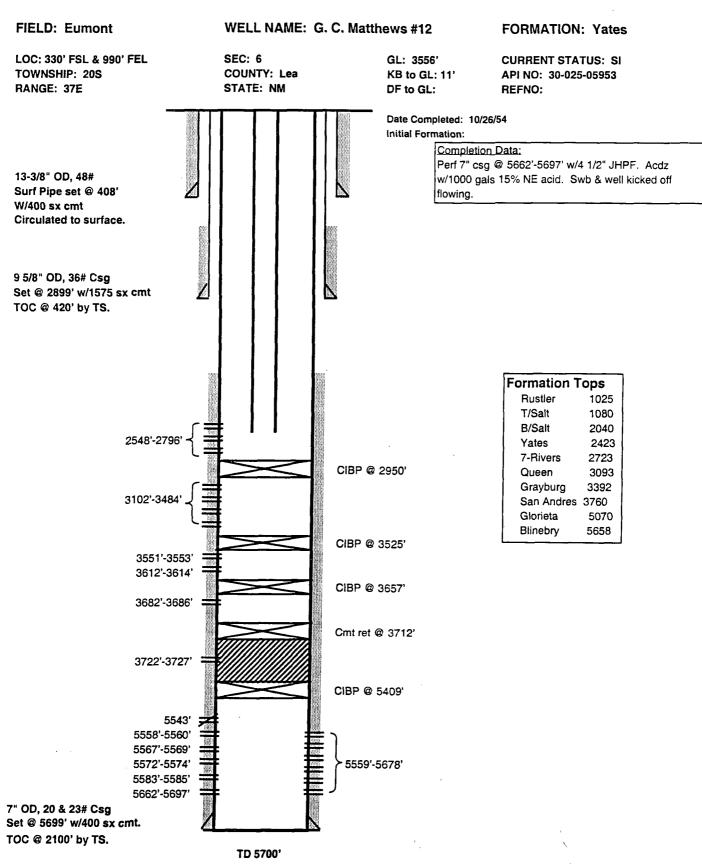

State of New Mexico Energy, Minerals & Natural Resources Dept. **Oil Conservation Division** Attn.: Ms. Lori Wrotenbery 2040 South Pacheco Santa Fe, New Mexico 87505

Dear Ms. Wrotenbery:

Chevron USA respectfully requests your approval of this administrative application for the subject non-standard gas well location in the Monument Tubb West Pool.

The G. C. Matthews #12 (30-025-05953) was drilled and completed in October, 1954, as a Paddock well in the Monument Paddock Field. The well has been completed in the Gravburg and the Eumont. The most recent work was in 1997 when the Yates was completed. See the attached wellbore schematic for the history of the well. The #12 well currently is shut-in. This well was drilled as a standard location for the Paddock at 330' from the lease line, but is a nonstandard location for the Tubb gas.

The Cross Timbers Barber Bertha #12 (30-025-05978) well is located at 330' FNL and 660' FEL of Section 7, T20S, R37E and is the south offset to Chevron's #12 well. The G. C. Matthews #12 well will be deepened from 5700' to 6500' and then completed in the Tubb. The cost to do this is significantly less than to drill a new well.

**Chevron U.S.A. Production Company** 

VSERVATION OF MAN

A copy of this Application was sent to each of the offset operators. All notices were sent by certified mail.

Attachments include: map, wellbore schematic, C-102 plat, list of offset operators, and a copy of the notification letter sent. If you have any questions or require any further information concerning this application, please contact me at (915) 687-7152.