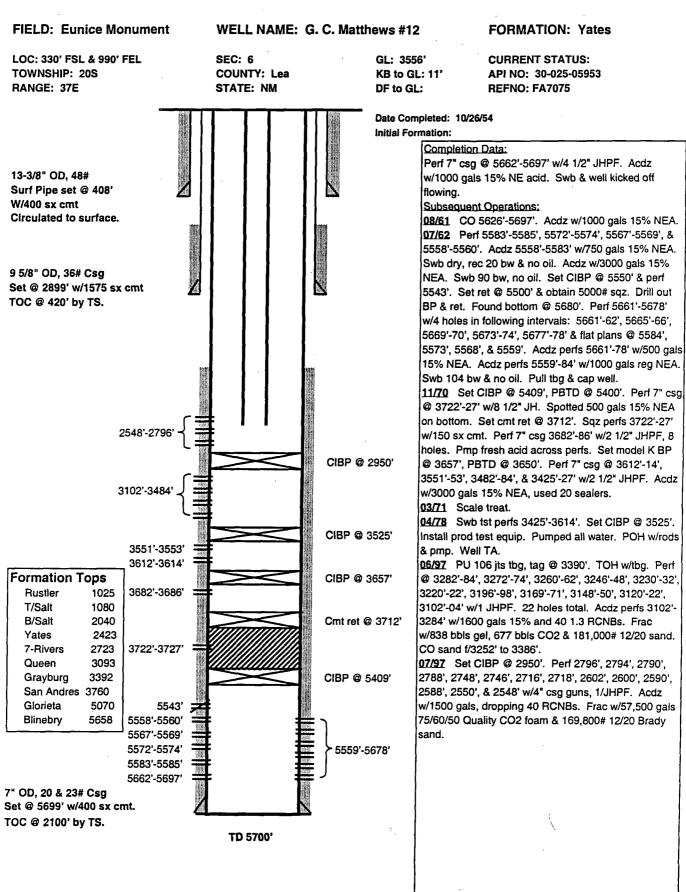

The G. C. Matthews #12 (30-025-05953) was drilled and completed in October, 1954, as a Paddock well in the Monument Paddock Field. The well has been completed in the Gravburg and the Eumont. The most recent work was in 1997 when the Yates was completed. See the attached wellbore schematic for the history of the well. The #12 well currently is shut-in. This well was drilled as a standard location for the Paddock at 330' from the lease line, but is a nonstandard location for the Tubb gas.

The Cross Timbers Barber Bertha #12 (30-025-05978) well is located at 330' FNL and 660' FEL of Section 7, T20S, R37E and is the south offset to Chevron's #12 well. The G. C. Matthews #12 well will be deepened from 5700' to 6500' and then completed in the Tubb. The cost to do this is significantly less than to drill a new well.