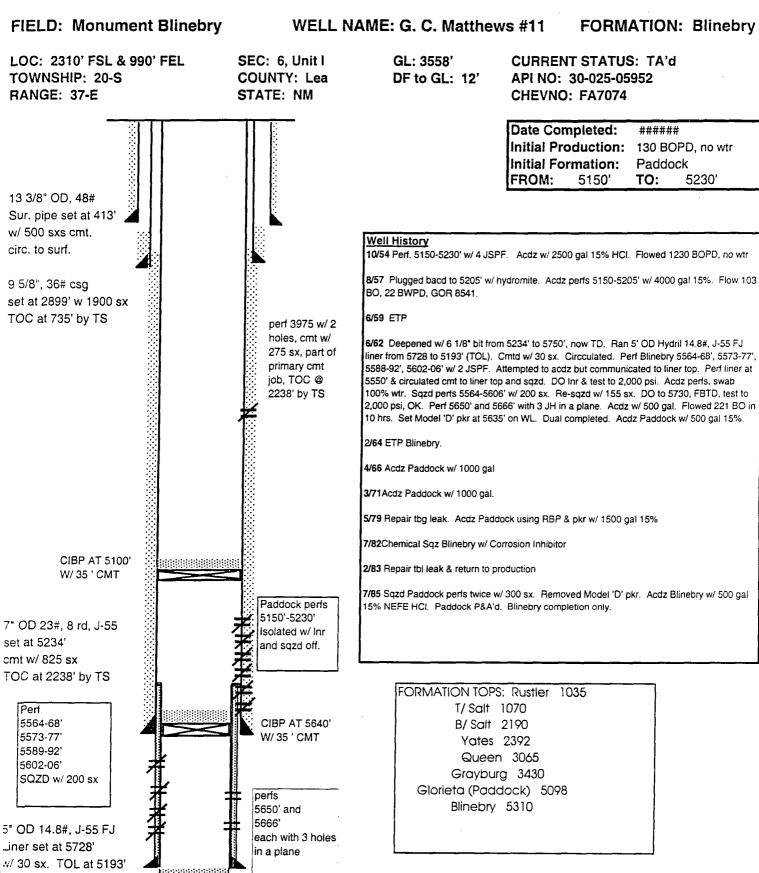

d, 0 bwpd 12 3/4" Csg Completion Data: Perf 5718'-32' w/4 hpf. Set @ 291 w/350 sx cmt. Circulated to surface. Subsequent Operations: 2/54 -- Acdz Blinebry w/200 gals 15% HCL. 3 bopd, 298 bwpd. 3/54 -- Plug Blinebry. Set CIBP @ 5260', cap w/1 sk cmt. Perf Paddock 5135'-5225' w/4 hpf. Flowed 366 bopd, 204 mcfpd. 10/68 -- Install rod pump equip. 123 bopd, 69 bwpd. 8 5/8", 32#,J-55 Csg Set @ 2522' w/3750 sx cmt Circulated to surface. 5135' 5225' CIBP @ 5260' 5718' 5 1/2", 14#, J-55 Csg 5732' Set @ 5735 w/795 sx cmt Circulated to surface

FIELD: Monument

#### WELL NAME: G. C. Matthews #8

#### FORMATION: Blinebry

LOC: 990' FSL & 1650' FEL, Unit O TOWNSHIP: 20S RANGE: 37E

SEC: 6 COUNTY: Lea STATE: NM

GL: 3561' KB to GL: 13.7 CURRENT STATUS: SI API NO: 30-025-05949 REFNO: FA7071







.

.



FILE: mat\_11wb.XLS spm 11/17/93

Mat\_11wb.xls PBTD 5730' 11/7/2000 10:31 AM

TD 5750'





# NEW MEXICO ENERGY, MINERALS and NATURAL RESOURCES DEPARTMENT

GARY E. JOHNSON Governor Jennifer A. Salisbury Cabinet Secretary Lori Wrotenbery Director Oil Conservation Division

October 26, 2000

Chevron U.S.A. Production Company P. O. Box 1150 Midland, Texas 79702

Attention: Lloyd V. Trautman

Re: Application for administrative approval for Chevron U.S.A. Production Company's existing G. C. Matthews Well No. 12 (API No. 30-025-05953) located 330' FSL & 990' FEL (Unit P) of Section 6, Township 20 South, Range 37 East, NMPM, Lea County, New Mexico, to be deepened to the Undesignated West Monument-Tubb Gas Pool and completed at the above-described unorthodox gas well location within the SE/4 of