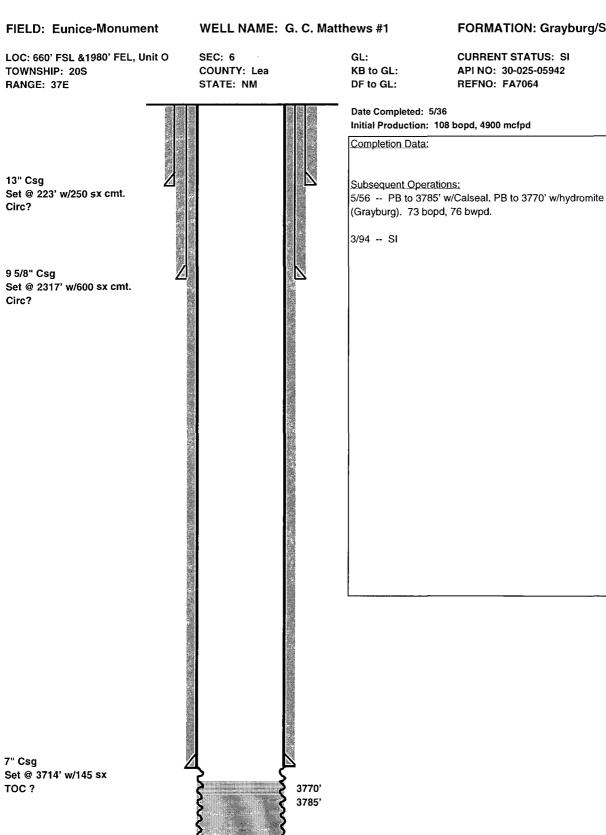

quired an additional 1800' of hole to be drilled, which was estimated to take an additional 4-5 days and cost an additional \$30,000 - \$40,000. Well #12 also allows Chevron to protect the reserves on our lease from being drained by a well 330' from the lease line in a non-standard 160 acre standup proration unit.

Attachments include: wellbore schematics of Chevron's wells, copy of OCD letter to Chevron dated October 26, 2000, Tubb structure map, and a map of the G. C. Matthews lease. If you have any questions or require any further information concerning this information, please contact me at (915) 687-7152.

Sincerely,

Lloyd V. Trautman Sr. Petroleum Engineer New Mexico Area

lvt Attachments

cc: NMOCD -- Hobbs, NM J. K. Ripley T. R. Denny L. V. Trautman R. M. Vaden Central Files ) r



TD 3884'

FORMATION: Grayburg/San Andres

| Well Nar                        | ne: <u>G. C.</u>                     | Mathews #2                                 |                                        | Field:                                                                                                 | Eumont                                                                                                                                                                                                                                                                                                             |
|---------------------------------|--------------------------------------|--------------------------------------------|----------------------------------------|---------------------