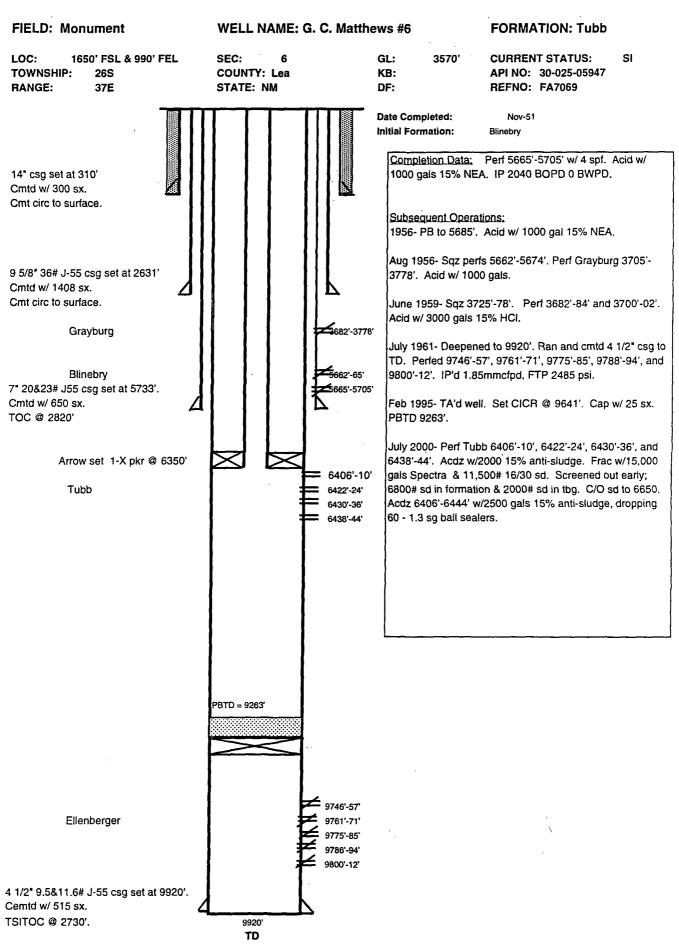

3763'. Swab well, kicked off. [Assume that perfs 3730-63' open because of being covered w/ sand and hydromite was used as a cap on the sand.] 5/58 Sqz perfs 3730-63 w/ 87 sx cmt. TA'd 4/60 P&A w/ Aquagel mud. Spot 10 sx cmt at top of 5 1/2" csg. Set 3412-14' marker. 3445-47' 7/69 Re-enter. CO to 3675'. Spot 15% Acid. Perf 3412-14', 3445-47', 3469-71' 3469-71', 3514-16', 3556-58', w/ 2 JSPF. Acdz w/ 3000 gal 15% ND 3514-16' Acid. IP 1 BO ? Gas 3556-58' PBTD 8/79 Note in file that well has been TA'd. No details given. unknown 3714-15' sazd 3730-82' sqzd 3763' hydromite FORMATION TOPS: 5 1/2" OD17# Rustler 1080 set at 3815' CICR AT 3805' T/Salt 1120 cmt w/ 200 sx B/ Salt 2270 Yates 2380 Queen 3036 Grayburg 3680

TD 3897'

A



Gcm5\_wbs.xis **TD 7400'** 11/7/2000 10:29 AM, b**PBCFD 7367'** 



# FIELD: Monument Paddock WELL NAME: G. C. Matthews #7 FORMATION: Paddock LOC: 990' FSL & 330' FEL, Unit P SEC: 6 GL: 3558' **CURRENT STATUS:** TOWNSHIP: 20S COUNTY: Lea KB to GL: API NO: 30-025-05948 RANGE: 37E STATE: NM DF to GL: **REFNO: FA7070** Date Completed: 5/10/53 Initial Formation: Blinebry Initial Production: 292 bopd, 439 mcfpd, 0 bwpd 12 3/4" Csg Completion Data: Perf 5718'-32' w/4 hpf. Set @ 291 w/350 sx cmt. Circulated to surface. Subsequent Operations: 2/54 -- Acdz Blinebry w/200 gals 15% HCL. 3 bopd, 298 bwpd. 3/54 -- Plug Blinebry. Set CIBP @ 5260', cap w/1 sk cmt. Perf Paddock 5135'-5225' w/4 hpf. Flowed 366 bopd, 204 mcfpd. 10/68 -- Install rod pump equip. 123 bopd, 69 bwpd. 8 5/8", 32#,J-55 Csg Set @ 2522' w/3750 sx cmt Circulated to surface. 5135' 5225' CIBP @ 5260'