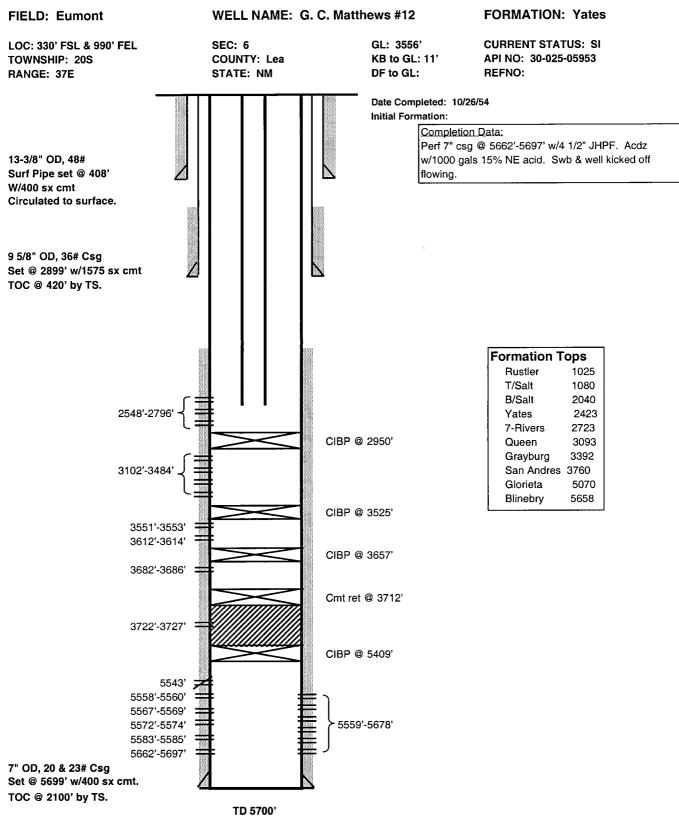

The G. C. Matthews #12 (30-025-05953) was drilled and completed in October, 1954, as a Paddock well in the Monument Paddock Field. The well has been completed in the Gravburg and the Eumont. The most recent work was in 1997 when the Yates was completed. See the attached wellbore schematic for the history of the well. The #12 well currently is shut-in. This well was drilled as a standard location for the Paddock at 330' from the lease line, but is a nonstandard location for the Tubb gas.

#### WELL DATA SHEET

----

. • .

| ۰. |                                                |               |          |                  |            |                     |             |                  |                      |            |            |                     |
|----|------------------------------------------------|---------------|----------|------------------|------------|---------------------|-------------|------------------|----------------------|------------|------------|---------------------|
| •  | District I                                     |               |          |                  |            | State of N          | New M       | exico            |                      |            |            | Form C-102          |
|    | 1625 N. French Dr                              | ., Hobbs, NM  | M 88240  | Er               | ergy, Mine |                     |             | ources Depar     | tment                |            | Revised    | d March 17, 1999    |
|    | District II                                    |               |          |                  | ,,         |                     |             | -                |                      |            |            |                     |
|    | 811 South First, A                             | rtesia, NM 8  | 8210     |                  | OILC       | <b>ONSERV</b>       | <b>ATIO</b> | N DIVISION       | V S                  | ubmit to . | Appropria  | ate District Office |
|    | District III                                   |               |          |                  |            | 2040 Sou            | uth Pac     | checo            |                      |            | State      | Lease - 4 Copies    |
|    | 1000 Rio Brazos R                              | d., Aztec, NI | M 87410  |                  |            | Santa Fe.           | . NM 8      | 37505            |                      |            | Fee        | Lease - 3 Copies    |
|    | District IV                                    |               |          |                  |            |                     |             |                  |                      | _          | -          |                     |
|    | 2040 South Pachec                              | co, Santa Fe, |          |                  |            |                     |             |                  |                      |            |            | NDED REPORT         |
|    |                                                |               | W        | ELL LO           | DCATIO     | N AND A             | CREA        | GE DEDIC         | ATION PLA            | T          |            |                     |
|    | <sup>1</sup> API Number <sup>2</sup> Pool Code |               |          |                  |            |                     |             | ,                | <sup>3</sup> Pool Na |            |            |                     |
|    | 30-0                                           | 25-1          | 05953    |                  |            |                     | YY le       | mument           | ; ubb le             | )est       |            |                     |
|    | <sup>4</sup> Property                          | Code          |          | 0                |            | <sup>5</sup> Prope  | erty Name   |                  |                      |            | 6 V        | Vell Number         |
|    | 2688                                           | 3             | 1        | G. C             | . ma       | athew               | s           |                  |                      |            |            | 12                  |
|    | <sup>7</sup> OGRID                             | No.           |          |                  |            |                     | ator Name   | !                |                      |            |            | Elevation           |
|    | 432                                            | 3             | (        | her              | ron        |                     |             |                  |                      |            | 35         | 556                 |
|    | <b></b>                                        |               |          |                  |            | <sup>10</sup> Surfa | ice Loc     | ation            |                      |            |            |                     |
|    | UL or lot no.                                  | Section       | Township | Range            | Lot Idn    | Feet from           | n the       | North/South line | Feet from the        | Eas        | /West line | County              |
|    | P                                              | 6             | 205      | 37E              |            | 330                 |             | South            | 990                  | Ł          | East       | Lea                 |
|    |                                                | •             |          | <sup>11</sup> Bc | ottom Ho   | le Locatio          | n If Di     | fferent Fror     | n Surface            |            |            |                     |
|    | LIL or lot no                                  | Section       | Townshin | Pange            | L of Idn   | Feet from           | n the       | North/South line | Feet from the        | Fac        | West line  | County              |

| UL or lot no.                 | Section                | Township          | Range           | Lot Idn               | Feet from the | North/South line | Feet from the | East/West line | County |
|-------------------------------|------------------------|-------------------|-----------------|-----------------------|---------------|------------------|---------------|----------------|--------|
|                               |                        |                   |                 |                       |               |                  |               |                |        |
|                               |                        |                   | 1 1             |                       |               |                  |               | 1              |        |
| <sup>12</sup> Dedicated Acres | <sup>13</sup> Joint or | · Infill 🛛 🔤 14 C | Consolidation ( | Code <sup>15</sup> Oi | der No.       |                  |               |                |        |
| 160                           | N                      |                   |                 |                       |               |                  |               |                |        |

Attention: Lloyd V. Trautman

Re: Application for administrative approval for Chevron U.S.A. Production Company's existing G. C. Matthews Well No. 12 (API No. 30-025-05953) located 330' FSL & 990' FEL (Unit P) of Section 6, Township 20 South, Range 37 East, NMPM, Lea County, New Mexico, to be deepened to the Undesignated West Monument-Tubb Gas Pool and completed at the above-described unorthodox gas well location within the SE/4 of Section 6, being a standard 160-acre gas spacing and proration unit for this pool.

#### Administrative Order NSL\_3752(SD)

Dear Mr. Bohling:

Reference is made to your application dated December 4, 1996 for an unorthodox Eumont gas well location in an existing non-standard 160-acre gas spacing and proration unit ("GPU") for said Eumont Gas Pool comprising the SE/4 of Section 6, Township 20 South, Range 37 East, NMPM, Lea County, New Mexico. Said GPU was established by Division Administrative Order NSP-312, dated September 7, 1956, and had dedicated thereon the G. C. Matthews Well No. 2 (API No. 30-025-12721), located at a standard gas well location 1980 feet from the South and East line (Unit J) of said Section 6.

G. C. Matthews Well No. 12 330' FSL & 990' FEL (Unit P) of said Section 6 API No. 30-025-05953.

Also, you are hereby authorized to simultaneously dedicate Eumont gas production from both the G. C. Matthews Well Nos. 2 and 12. Furthermore, you are hereby permitted to produce the allowable assigned the subject GPU from both wells in any proportion.