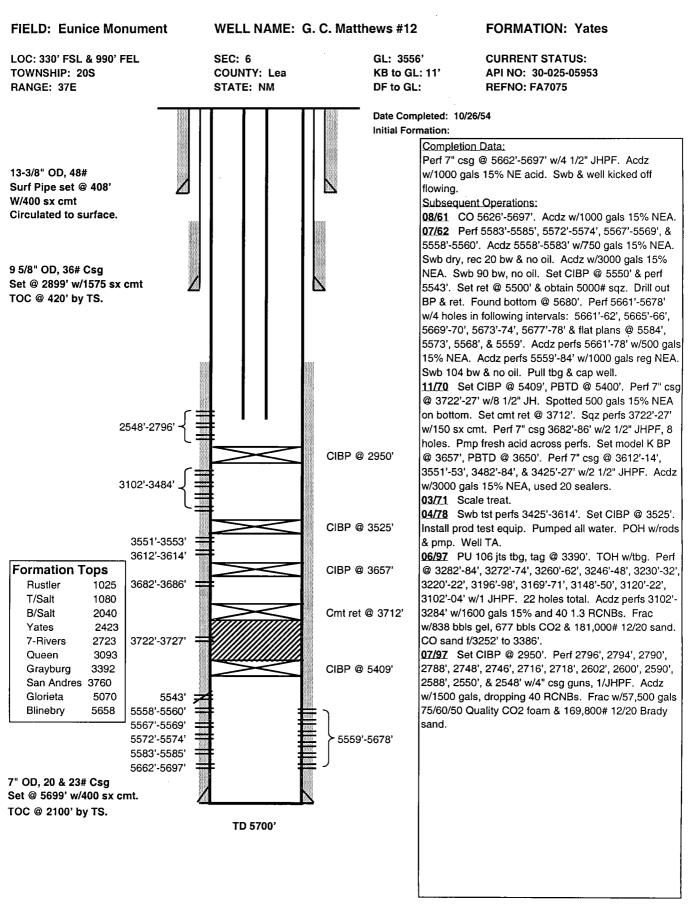

The G. C. Matthews #12 (30-025-05953) was drilled and completed in October, 1954, as a Paddock well in the Monument Paddock Field. The well has been completed in the Gravburg and the Eumont. The most recent work was in 1997 when the Yates was completed. See the attached wellbore schematic for the history of the well. The #12 well currently is shut-in. This well was drilled as a standard location for the Paddock at 330' from the lease line, but is a nonstandard location for the Tubb gas.

The Cross Timbers Barber Bertha #12 (30-025-05978) well is located at 330' FNL and 660' FEL of Section 7, T20S, R37E and is the south offset to Chevron's #12 well. The G. C. Matthews #12 well will be deepened from 5700' to 6500' and then completed in the Tubb. The cost to do this is significantly less than to drill a new well.