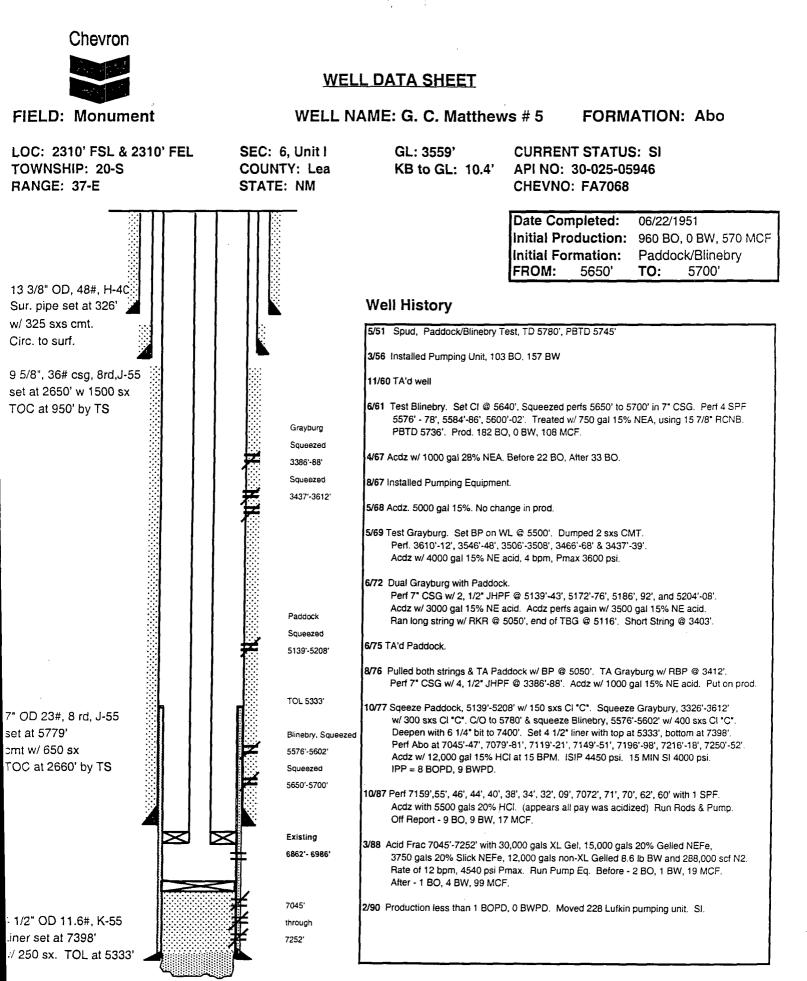

3720'. test perfs at 3715 to 500 psi, ok. DO hydromite and sand to 3763'. Swab well, kicked off. [Assume that perfs 3730-63' open because of being covered w/ sand and hydromite was used as a cap on the sand.] 5/58 Sqz perfs 3730-63 w/ 87 sx cmt. TA'd 4/60 P&A w/ Aquagel mud. Spot 10 sx cmt at top of 5 1/2" csg. Set 3412-14' marker. 3445-47' 7/69 Re-enter. CO to 3675'. Spot 15% Acid. Perf 3412-14', 3445-47', 3469-71' 3469-71', 3514-16', 3556-58', w/ 2 JSPF. Acdz w/ 3000 gal 15% ND 3514-16' Acid. IP 1 BO ? Gas 3556-58' PBTD 8/79 Note in file that well has been TA'd. No details given. unknown 3714-15' sazd 3730-82' sqzd 3763' hydromite FORMATION TOPS: 5 1/2" OD17# Rustler 1080 set at 3815' CICR AT 3805' T/Salt 1120 cmt w/ 200 sx B/ Salt 2270 Yates 2380 Queen 3036 Grayburg 3680

TD 3897'

A



Gcm5\_wbs.xis **TD 7400'** 11/7/2000 10:29 AM, b**PBCFD 7367'** 



# FIELD: Monument Paddock WELL NAME: G. C. Matthews #7 FORMATION: Paddock LOC: 990' FSL & 330' FEL, Unit P SEC: 6 GL: 3558' **CURRENT STATUS:** TOWNSHIP: 20S COUNTY: Lea KB to GL: API NO: 30-025-05948 RANGE: 37E STATE: NM DF to GL: **REFNO: FA7070** Date Completed: 5/10/53 Initial Formation: Blinebry Initial Production: 292 bopd, 439 mcfpd, 0 bwpd 12 3/4" Csg Completion Data: Perf 5718'-32' w/4 hpf. Set @ 291 w/350 sx cmt. Circulated to surface. Subsequent Operations: 2/54 -- Acdz Blinebry w/200 gals 15% HCL. 3 bopd, 298 bwpd. 3/54 -- Plug Blinebry. Set CIBP @ 5260', cap w/1 sk cmt. Perf Paddock 5135'-5225' w/4 hpf. Flowed 366 bopd, 204 mcfpd. 10/68 -- Install rod pump equip. 123 bopd, 69 bwpd. 8 5/8", 32#,J-55 Csg Set @