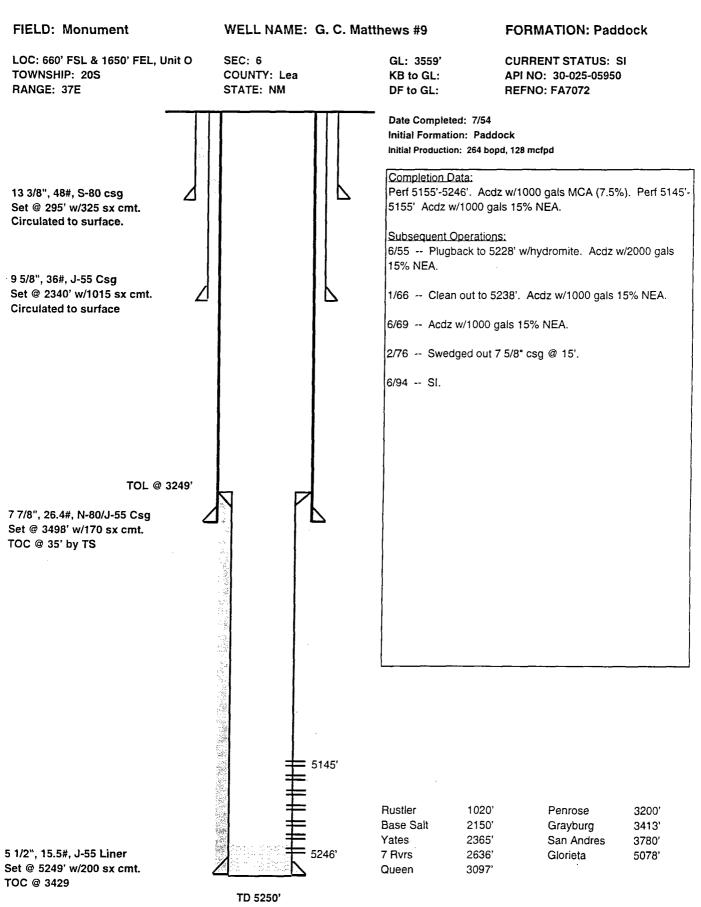

, 439 mcfpd, 0 bwpd 12 3/4" Csg Completion Data: Perf 5718'-32' w/4 hpf. Set @ 291 w/350 sx cmt. Circulated to surface. Subsequent Operations: 2/54 -- Acdz Blinebry w/200 gals 15% HCL. 3 bopd, 298 bwpd. 3/54 -- Plug Blinebry. Set CIBP @ 5260', cap w/1 sk cmt. Perf Paddock 5135'-5225' w/4 hpf. Flowed 366 bopd, 204 mcfpd. 10/68 -- Install rod pump equip. 123 bopd, 69 bwpd. 8 5/8", 32#,J-55 Csg Set @ 2522' w/3750 sx cmt Circulated to surface. 5135' 5225' CIBP @ 5260' 5718' 5 1/2", 14#, J-55 Csg 5732' Set @ 5735 w/795 sx cmt Circulated to surface

FIELD: Monument

#### WELL NAME: G. C. Matthews #8

#### FORMATION: Blinebry

LOC: 990' FSL & 1650' FEL, Unit O TOWNSHIP: 20S RANGE: 37E

SEC: 6 COUNTY: Lea STATE: NM

GL: 3561' KB to GL: 13.7 CURRENT STATUS: SI API NO: 30-025-05949 REFNO: FA7071







.

.



FILE: mat\_11wb.XLS spm 11/17/93

Mat\_11wb.xls PBTD 5730' 11/7/2000 10:31 AM

TD 5750'





# NEW MEXICO ENERGY, MINERALS and NATURAL RESOURCES DEPARTMENT

GARY E. JOHNSON Governor Jennifer A. Salisbury Cabinet Secretary Lori Wrotenbery Director Oil Conservation Division

October 26, 2000

Chevron U.S.A. Production Company P. O. Box 1150 Midland, Texas 79702

Attention: Lloyd V. Trautman

Re: Application for administrative approval for Chevron U.S.A. Production Company's existing G. C. Matthews Well No. 12 (API No. 30-025-05953) located 330' FSL & 990' FEL (Unit P) of Section 6, Township 20 South, Range 37 East, NMPM, Lea County, New Mexico, to be deepened to the Undesignated West Monument-Tubb Gas Pool and completed at the above-described unorthodox gas well location within t