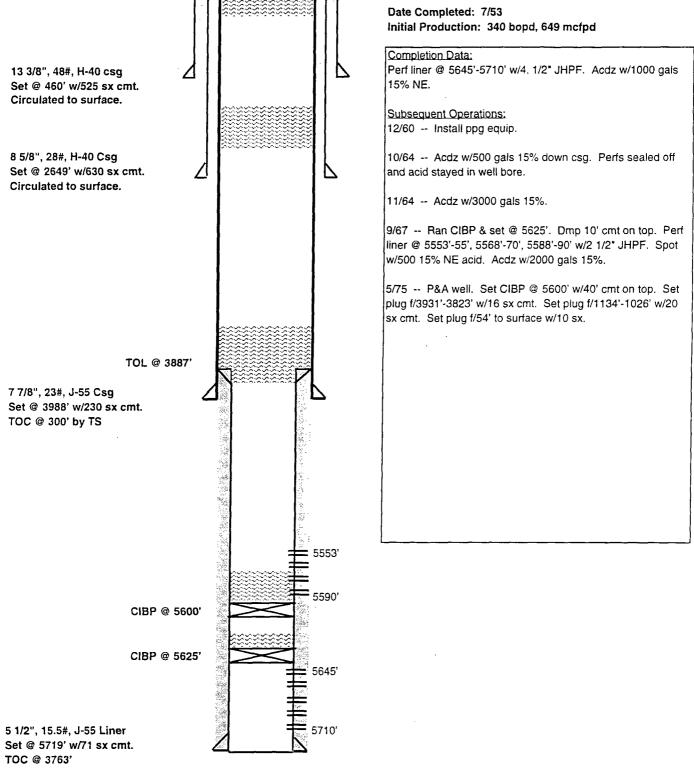

pd, 439 mcfpd, 0 bwpd 12 3/4" Csg Completion Data: Perf 5718'-32' w/4 hpf. Set @ 291 w/350 sx cmt. Circulated to surface. Subsequent Operations: 2/54 -- Acdz Blinebry w/200 gals 15% HCL. 3 bopd, 298 bwpd. 3/54 -- Plug Blinebry. Set CIBP @ 5260', cap w/1 sk cmt. Perf Paddock 5135'-5225' w/4 hpf. Flowed 366 bopd, 204 mcfpd. 10/68 -- Install rod pump equip. 123 bopd, 69 bwpd. 8 5/8", 32#,J-55 Csg Set @ 2522' w/3750 sx cmt Circulated to surface. 5135' 5225' CIBP @ 5260' 5718' 5 1/2", 14#, J-55 Csg 5732' Set @ 5735 w/795 sx cmt Circulated to surface

FIELD: Monument

#### WELL NAME: G. C. Matthews #8

#### FORMATION: Blinebry

LOC: 990' FSL & 1650' FEL, Unit O TOWNSHIP: 20S RANGE: 37E

SEC: 6 COUNTY: Lea STATE: NM

GL: 3561' KB to GL: 13.7 CURRENT STATUS: SI API NO: 30-025-05949 REFNO: FA7071







.

.



FILE: mat\_11wb.XLS spm 11/17/93

Mat\_11wb.xls PBTD 5730' 11/7/2000 10:31 AM

TD 5750'





# NEW MEXICO ENERGY, MINERALS and NATURAL RESOURCES DEPARTMENT

GARY E. JOHNSON Governor Jennifer A. Salisbury Cabinet Secretary Lori Wrotenbery Director Oil Conservation Division

October 26, 2000

Chevron U.S.A. Production Company P. O. Box 1150 Midland, Texas 79702

Attention: Lloyd V. Trautman

Re: Application for administrative approval for Chevron U.S.A. Production Company's existing G. C. Matthews Well No. 12 (API No. 30-025-05953) located 330' FSL & 990' FEL (Unit P) of Section 6, Township 20 South, Range 37 East, NMPM, Lea County, New Mexico, to be deepened to the Undesignated West Monument-Tubb Gas Pool and completed at the above-described unorthodox gas well location within