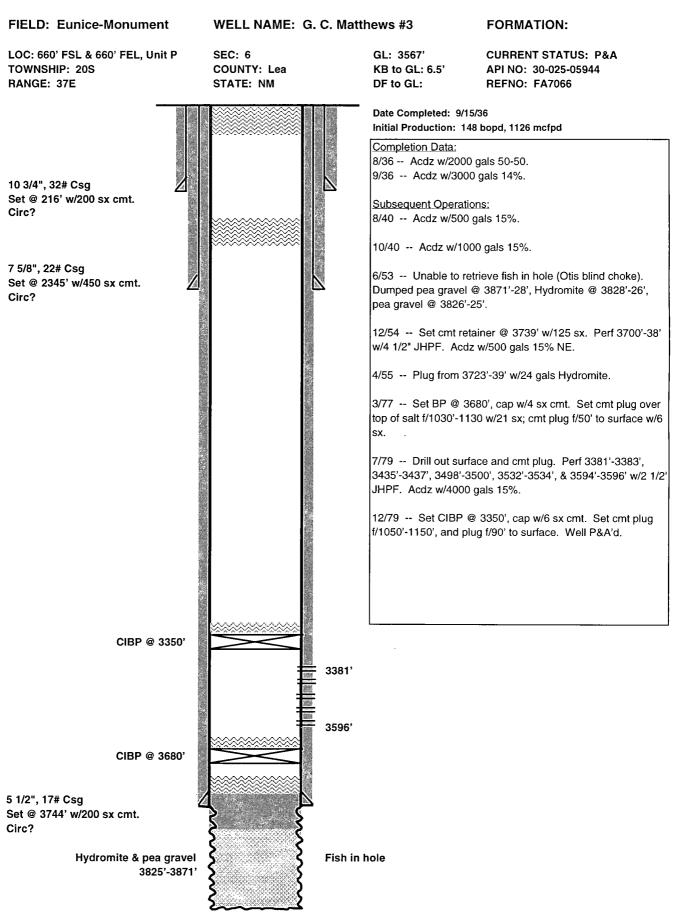

|
|                                 | TD = 3885                            | 7                                          |                                        |                                                                                                        |                                                                                                                                                                                                                                                                                                                    |

, , , ,



TD 3891'

#### **FIELD: Eunice Monument**

#### WELL NAME: G. C. Matthews #4

#### FORMATION: Grayburg

LOC: 1980' FSL & 660' FEL TOWNSHIP: 20-S RANGE: 37-E

10 3/4" OD, 32.75# Sur. pipe set at 297' w/ 200 sxs cmt.

7 5/8", 36# csg

set at 2342' w 400 sx

SEC: 6, Unit I COUNTY: Lea STATE: NM GL: 3567' KB to GL: 6' CURRENT STATUS: TA'd API NO: 30-025-05945 CHEVNO: FA7067



#### Well History

5/52 PB w/ hydromite to 3858', Install gas lift. IP 65 BO, 29 BW

**3/57** Ran CICR set at 3805 Sqz OH w/ 213 sx. Perf 3730-82' w 4 JSPF. Acdz w/ 250 gal. Well flowed. PB to 3763' with Hydromite & Calseal. Treat 3730-63' w/ 7476 gal lease crude w/ 1 ppg sd. PB to 3720' w/ hydromite. Perf 3714-15' w/ 8 JSPF. Set CICR at 3690'. DO to 3720'. Csg would not test. Set CICR at 3685'. Pump 500 gal Cealment.