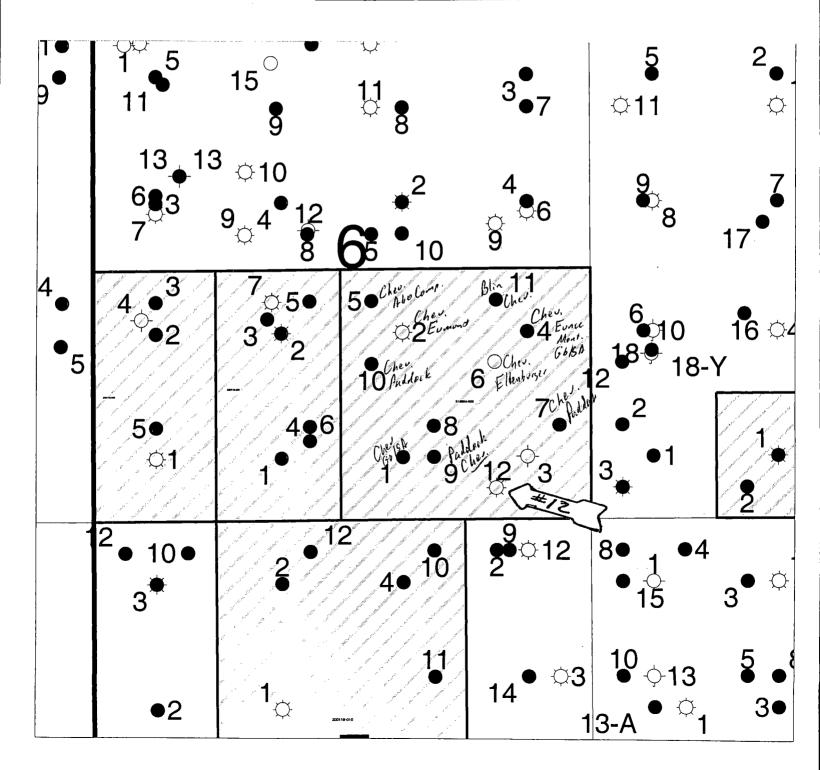

The G. C. Matthews #12 (30-025-05953) was drilled and completed in October, 1954, as a Paddock well in the Monument Paddock Field. The well has been completed in the Gravburg and the Eumont. The most recent work was in 1997 when the Yates was completed. See the attached wellbore schematic for the history of the well. The #12 well currently is shut-in. This well was drilled as a standard location for the Paddock at 330' from the lease line, but is a nonstandard location for the Tubb gas.

The Cross Timbers Barber Bertha #12 (30-025-05978) well is located at 330' FNL and 660' FEL of Section 7, T20S, R37E and is the south offset to Chevron's #12 well. The G. C. Matthews #12 well will be deepened from 5700' to 6500' and then completed in the Tubb. The cost to do this is significantly less than to drill a new well.

## **Offset Operators**

Amerada Hess Corporation 500 Dallas Street, Level 2 Houston, TX 77002

Cross Timbers Operating Company 3000 N. Garfield Suite 250 Midland, TX 79705

> Marathon Oil Company 125 West Missouri Ave Midland, TX 79701

Rice Engineering 122 West Taylor Hobbs, NM 88240

Texaco Exploration and Production Inc. P.O. Box 3109 Midland, TX 79702

> Falcon Creek Resources Inc. 621 17<sup>th</sup> Street Suite 1800 Denver, CO 80293-0621

The Santa Fe well file shows that the Falcon Creek Resources, Inc. Bertha J. Barber Well No. 12 (**API No. 30-025-05978**) is located at an unorthodox gas well location 330' FNL & 660' FEL (Unit A) of Section 7 and its acreage dedication is the E/2 E/2 of Section 7, which is a non-standard gas spacing and proration unit pursuant to Division Rule 104.C (3). I have looked all over and can't find approval for either the unorthodox gas well location or this non-standard unit. What does your records show? Sorry for the inconvenience.

(6) There is need for the creation of a new pool in Lea County, New Mexico, for the production of gas from the Tubb formation, bearing the designation of West Monument-Tubb Gas Pool. The West Monument-Tubb Gas Pool was discovered by the Cross Timbers Operating Company Bertha J. Barber Well No. 12 located in Unit A of Section 7, Township 20 South, Range 37 East, NMPM, which was completed in the Tubb formation on August 21, 1999. The top of the perforations is at 6,364 feet.

#### TOWNSHIP 20 SOUTH, RANGE 37 EAST, NMPM Section 7: E/2

(f) A new pool in Lea County, New Mexico, classified as an oil pool for San Andres production is hereby created and designated as the West Nadine-San Andres Pool, consisting of the following described area: Case No. 12321 Order No. R-11304 -4-