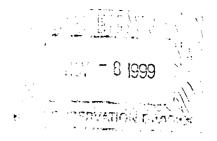

State of New Mexico Energy, Minerals & Natural Resources Dept. **Oil Conservation Division** Attn.: Ms. Lori Wrotenbery 2040 South Pacheco Santa Fe, New Mexico 87505

Dear Ms. Wrotenbery:

Chevron USA respectfully requests your approval of this administrative application for the subject non-standard gas well location in the Monument Tubb West Pool.

The G. C. Matthews #12 (30-025-05953) was drilled and completed in October, 1954, as a Paddock well in the Monument Paddock Field. The well has been completed in the Gravburg and the Eumont. The most recent work was in 1997 when the Yates was completed. See the attached wellbore schematic for the history of the well. The #12 well currently is shut-in. This well was drilled as a standard location for the Paddock at 330' from the lease line, but is a nonstandard location for the Tubb gas.

The Cross Timbers Barber Bertha #12 (30-025-05978) well is located at 330' FNL and 660' FEL of Section 7, T20S, R37E and is the south offset to Chevron's #12 well. The G. C. Matthews #12 well will be deepened from 5700' to 6500' and then completed in the Tubb. The cost to do this is significantly less than to drill a new well.

**Chevron U.S.A. Production Company** 

VSERVATION OF MAN

A copy of this Application was sent to each of the offset operators. All notices were sent by certified mail.

Attachments include: map, wellbore schematic, C-102 plat, list of offset operators, and a copy of the notification letter sent. If you have any questions or require any further information concerning this application, please contact me at (915) 687-7152.

Sincerely,

Kautman Kloyd 1

Lloyd V. Trautman Sr. Petroleum Engineer New Mexico Area

lvt Attachments

cc: NMOCD -- Hobbs, NM J. K. Ripley T. R. Denny L. V. Trautman R. M. Vaden Central Files Administrative Application For Non-Standard Gas Well Location Chevron USA Production Co. G. C. Matthews #12 Surface Loc. 330' FSL & 990' FEL Section 6, T20S, R37E Monument Tubb West Pool Lea County, New Mexico