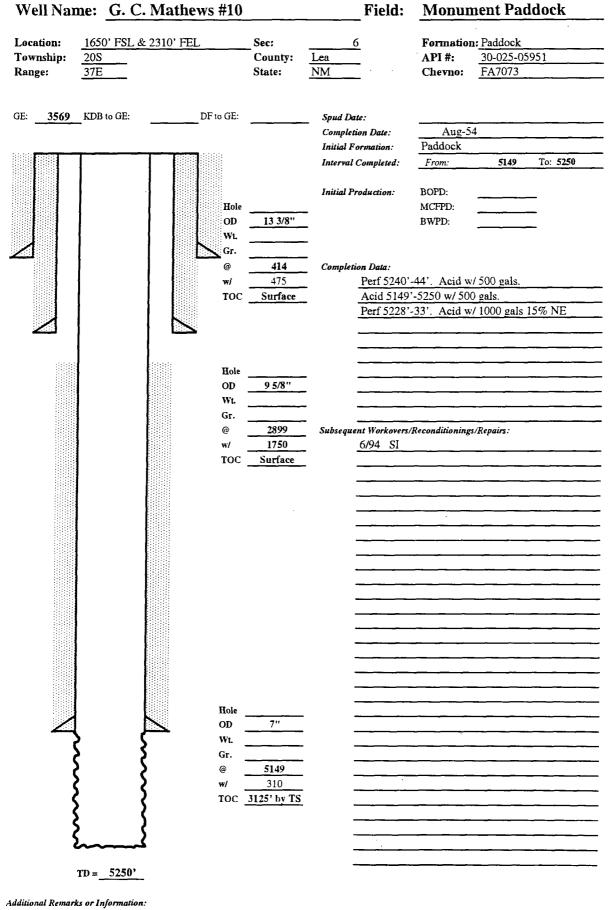

The G. C. Matthews #12 (30-025-05953) was drilled and completed in October, 1954, as a Paddock well in the Monument Paddock Field. The well has been completed in the Gravburg and the Eumont. The most recent work was in 1997 when the Yates was completed. See the attached wellbore schematic for the history of the well. The #12 well currently is shut-in. This well was drilled as a standard location for the Paddock at 330' from the lease line, but is a nonstandard location for the Tubb gas.