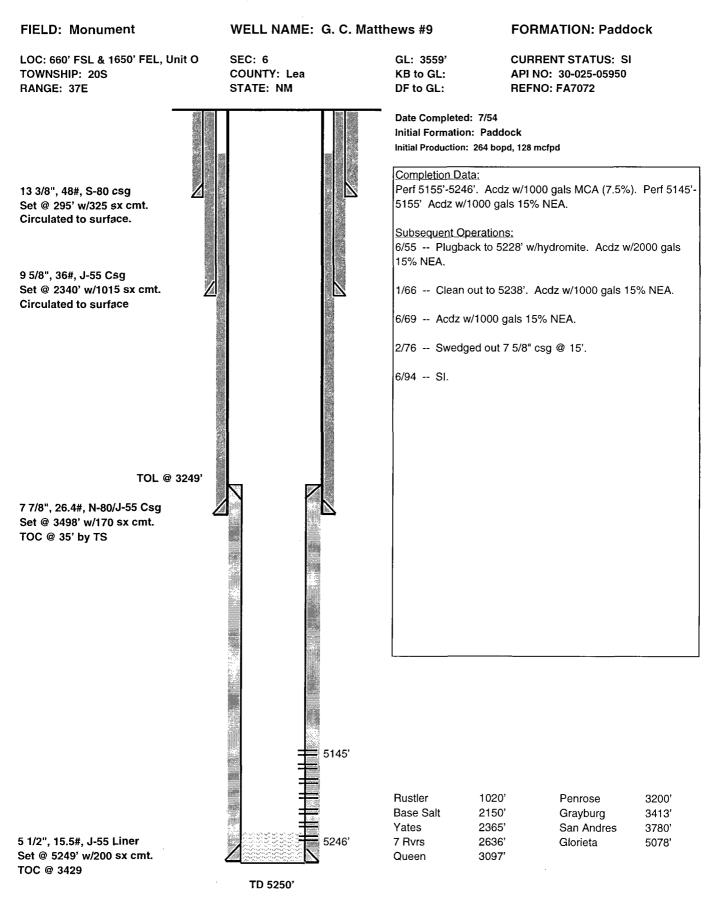

The G. C. Matthews #12 (30-025-05953) was drilled and completed in October, 1954, as a Paddock well in the Monument Paddock Field. The well has been completed in the Gravburg and the Eumont. The most recent work was in 1997 when the Yates was completed. See the attached wellbore schematic for the history of the well. The #12 well currently is shut-in. This well was drilled as a standard location for the Paddock at 330' from the lease line, but is a nonstandard location for the Tubb gas.