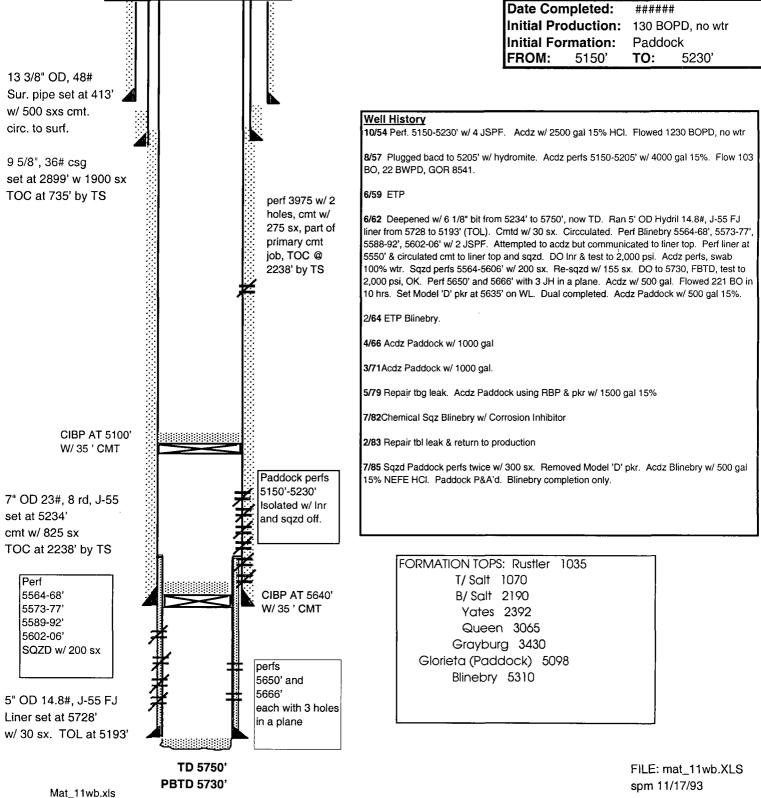

The G. C. Matthews #12 (30-025-05953) was drilled and completed in October, 1954, as a Paddock well in the Monument Paddock Field. The well has been completed in the Gravburg and the Eumont. The most recent work was in 1997 when the Yates was completed. See the attached wellbore schematic for the history of the well. The #12 well currently is shut-in. This well was drilled as a standard location for the Paddock at 330' from the lease line, but is a nonstandard location for the Tubb gas.