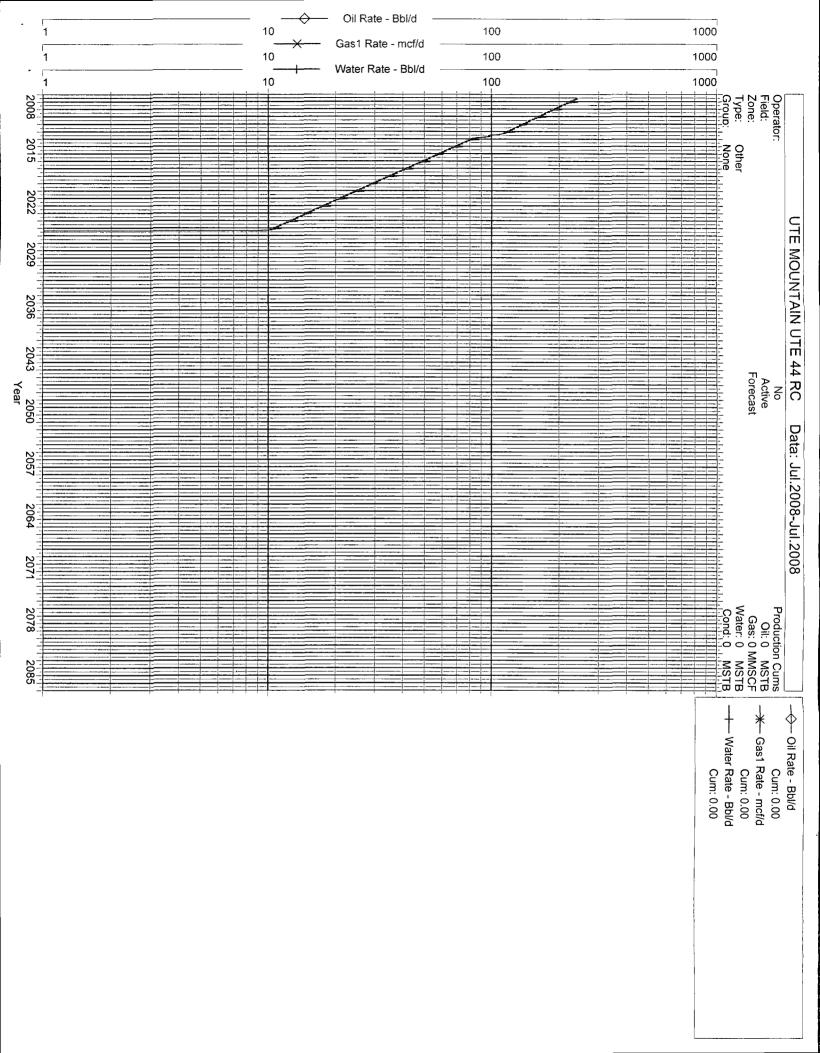

#### APPLICATION FOR DOWNHOLE COMMINGLING

| Burlington Resources Oil & Gas C                                                                                                                                                                                                                                                                                                                                                                                                                                                                                                                                                                                                                                                                                                                                                                                                                                                                                                                                                                                                                                                                                                                                                                                                                                                                                                                                                                                                                                                                                                                                                                                                                                                                                                                                                                                                                                                                                                                                                                                                                                                                                               |                                                                                                                                                                | 4289 Farmington, NM 87499<br>Iress                                              | 4044                             |
|--------------------------------------------------------------------------------------------------------------------------------------------------------------------------------------------------------------------------------------------------------------------------------------------------------------------------------------------------------------------------------------------------------------------------------------------------------------------------------------------------------------------------------------------------------------------------------------------------------------------------------------------------------------------------------------------------------------------------------------------------------------------------------------------------------------------------------------------------------------------------------------------------------------------------------------------------------------------------------------------------------------------------------------------------------------------------------------------------------------------------------------------------------------------------------------------------------------------------------------------------------------------------------------------------------------------------------------------------------------------------------------------------------------------------------------------------------------------------------------------------------------------------------------------------------------------------------------------------------------------------------------------------------------------------------------------------------------------------------------------------------------------------------------------------------------------------------------------------------------------------------------------------------------------------------------------------------------------------------------------------------------------------------------------------------------------------------------------------------------------------------|----------------------------------------------------------------------------------------------------------------------------------------------------------------|---------------------------------------------------------------------------------|----------------------------------|
| UTE MOUNTAIN UTE 44                                                                                                                                                                                                                                                                                                                                                                                                                                                                                                                                                                                                                                                                                                                                                                                                                                                                                                                                                                                                                                                                                                                                                                                                                                                                                                                                                                                                                                                                                                                                                                                                                                                                                                                                                                                                                                                                                                                                                                                                                                                                                                            |                                                                                                                                                                | c. 9, 032N, 014W Section-Township-Range                                         | SAN JUAN<br>County               |
| OGRID No: <u>14538</u> Property Co                                                                                                                                                                                                                                                                                                                                                                                                                                                                                                                                                                                                                                                                                                                                                                                                                                                                                                                                                                                                                                                                                                                                                                                                                                                                                                                                                                                                                                                                                                                                                                                                                                                                                                                                                                                                                                                                                                                                                                                                                                                                                             | ode <u>18725</u> API No. <u>3004529</u>                                                                                                                        | 4980000 Lease Type: X                                                           | FederalStateF                    |
| DATA ELEMENT                                                                                                                                                                                                                                                                                                                                                                                                                                                                                                                                                                                                                                                                                                                                                                                                                                                                                                                                                                                                                                                                                                                                                                                                                                                                                                                                                                                                                                                                                                                                                                                                                                                                                                                                                                                                                                                                                                                                                                                                                                                                                                                   | UPPER ZONE                                                                                                                                                     | INTERMEDIATE ZONE                                                               | LOWER ZONE                       |
| Pool Name                                                                                                                                                                                                                                                                                                                                                                                                                                                                                                                                                                                                                                                                                                                                                                                                                                                                                                                                                                                                                                                                                                                                                                                                                                                                                                                                                                                                                                                                                                                                                                                                                                                                                                                                                                                                                                                                                                                                                                                                                                                                                                                      | WC BARKER DOME HERMOSA                                                                                                                                         | Ser                                                                             | BARKER DOME;<br>DESERT CREEK (G) |
| Pool Code                                                                                                                                                                                                                                                                                                                                                                                                                                                                                                                                                                                                                                                                                                                                                                                                                                                                                                                                                                                                                                                                                                                                                                                                                                                                                                                                                                                                                                                                                                                                                                                                                                                                                                                                                                                                                                                                                                                                                                                                                                                                                                                      | 96753 97582                                                                                                                                                    |                                                                                 | 96354                            |
| Top and Bottom of Pay Section (Perforated or Open-Hole Interval)                                                                                                                                                                                                                                                                                                                                                                                                                                                                                                                                                                                                                                                                                                                                                                                                                                                                                                                                                                                                                                                                                                                                                                                                                                                                                                                                                                                                                                                                                                                                                                                                                                                                                                                                                                                                                                                                                                                                                                                                                                                               | 8461'-8475'<br>Estimated                                                                                                                                       |                                                                                 | 8526'-8566'                      |
| Method of Production<br>(Flowing or Artificial Lift)                                                                                                                                                                                                                                                                                                                                                                                                                                                                                                                                                                                                                                                                                                                                                                                                                                                                                                                                                                                                                                                                                                                                                                                                                                                                                                                                                                                                                                                                                                                                                                                                                                                                                                                                                                                                                                                                                                                                                                                                                                                                           | New Zone                                                                                                                                                       |                                                                                 | FLOWING                          |
| Bottomhole Pressure (Note: Pressure data will not be required if the bottom perforation in the lower zone is within 150% of the depth of the top perforation in the upper zone)                                                                                                                                                                                                                                                                                                                                                                                                                                                                                                                                                                                                                                                                                                                                                                                                                                                                                                                                                                                                                                                                                                                                                                                                                                                                                                                                                                                                                                                                                                                                                                                                                                                                                                                                                                                                                                                                                                                                                | N/A – 150% Rule                                                                                                                                                |                                                                                 | N/A – 150% Rule                  |
| Oil Gravity or Gas BTU<br>(Degree API or Gas BTU)                                                                                                                                                                                                                                                                                                                                                                                                                                                                                                                                                                                                                                                                                                                                                                                                                                                                                                                                                                                                                                                                                                                                                                                                                                                                                                                                                                                                                                                                                                                                                                                                                                                                                                                                                                                                                                                                                                                                                                                                                                                                              | BTU 1000                                                                                                                                                       |                                                                                 | BTU 1000                         |
| Producing, Shut-In or<br>New Zone                                                                                                                                                                                                                                                                                                                                                                                                                                                                                                                                                                                                                                                                                                                                                                                                                                                                                                                                                                                                                                                                                                                                                                                                                                                                                                                                                                                                                                                                                                                                                                                                                                                                                                                                                                                                                                                                                                                                                                                                                                                                                              | New Zone                                                                                                                                                       |                                                                                 | PRODUCING                        |
| Date and Oil/Gas/Water Rates of Last Production. (Note: For new zones with no production history, applicant shall be required to attach production                                                                                                                                                                                                                                                                                                                                                                                                                                                                                                                                                                                                                                                                                                                                                                                                                                                                                                                                                                                                                                                                                                                                                                                                                                                                                                                                                                                                                                                                                                                                                                                                                                                                                                                                                                                                                                                                                                                                                                             |                                                                                                                                                                |                                                                                 | Date: Dec 2007                   |
| estimates and supporting data.)                                                                                                                                                                                                                                                                                                                                                                                                                                                                                                                                                                                                                                                                                                                                                                                                                                                                                                                                                                                                                                                                                                                                                                                                                                                                                                                                                                                                                                                                                                                                                                                                                                                                                                                                                                                                                                                                                                                                                                                                                                                                                                |                                                                                                                                                                |                                                                                 | Rates: 1 MCF                     |
| Fixed Allocation Percentage Note: If allocation is based upon something other                                                                                                                                                                                                                                                                                                                                                                                                                                                                                                                                                                                                                                                                                                                                                                                                                                                                                                                                                                                                                                                                                                                                                                                                                                                                                                                                                                                                                                                                                                                                                                                                                                                                                                                                                                                                                                                                                                                                                                                                                                                  | Oil Gas                                                                                                                                                        | Oil Gas                                                                         | Oil Gas                          |
| than current or past production, supporting data or explanation will be required.)                                                                                                                                                                                                                                                                                                                                                                                                                                                                                                                                                                                                                                                                                                                                                                                                                                                                                                                                                                                                                                                                                                                                                                                                                                                                                                                                                                                                                                                                                                                                                                                                                                                                                                                                                                                                                                                                                                                                                                                                                                             | Will be supplied upon completion                                                                                                                               |                                                                                 | Will be supplied upon completion |
|                                                                                                                                                                                                                                                                                                                                                                                                                                                                                                                                                                                                                                                                                                                                                                                                                                                                                                                                                                                                                                                                                                                                                                                                                                                                                                                                                                                                                                                                                                                                                                                                                                                                                                                                                                                                                                                                                                                                                                                                                                                                                                                                | ADDITION                                                                                                                                                       | NAL DATA                                                                        |                                  |
| re all working, royalty and overriding<br>not, have all working, royalty and ove                                                                                                                                                                                                                                                                                                                                                                                                                                                                                                                                                                                                                                                                                                                                                                                                                                                                                                                                                                                                                                                                                                                                                                                                                                                                                                                                                                                                                                                                                                                                                                                                                                                                                                                                                                                                                                                                                                                                                                                                                                               | royalty interests identical in all con<br>erriding royalty interest owners bee                                                                                 | nmingled zones?<br>n notified by certified mail?                                | YesXNo<br>YesNo                  |
| re all produced fluids from all commir                                                                                                                                                                                                                                                                                                                                                                                                                                                                                                                                                                                                                                                                                                                                                                                                                                                                                                                                                                                                                                                                                                                                                                                                                                                                                                                                                                                                                                                                                                                                                                                                                                                                                                                                                                                                                                                                                                                                                                                                                                                                                         | ngled zones compatible with each o                                                                                                                             | ther?                                                                           | YesX_ No                         |
| ill commingling decrease the value of                                                                                                                                                                                                                                                                                                                                                                                                                                                                                                                                                                                                                                                                                                                                                                                                                                                                                                                                                                                                                                                                                                                                                                                                                                                                                                                                                                                                                                                                                                                                                                                                                                                                                                                                                                                                                                                                                                                                                                                                                                                                                          | production?                                                                                                                                                    |                                                                                 | YesNo_X                          |
| this well is on, or communitized with,<br>the United States Bureau of Land Ma                                                                                                                                                                                                                                                                                                                                                                                                                                                                                                                                                                                                                                                                                                                                                                                                                                                                                                                                                                                                                                                                                                                                                                                                                                                                                                                                                                                                                                                                                                                                                                                                                                                                                                                                                                                                                                                                                                                                                                                                                                                  | nagement been notified in writing of                                                                                                                           | of this application?                                                            | YesX No                          |
| MOCD Reference Case No. applicable ttachments:  C-102 for each zone to be comming Production curve for each zone for a For zones with no production history Data to support allocation method o Notification list of working, royalty Any additional statements, data or described to the control of the control o | led showing its spacing unit and act least one year. (If not available, a y, estimated production rates and sur formula.  and overriding royalty interests for | reage dedication. attach explanation.) upporting data. uncommon interest cases. |                                  |
|                                                                                                                                                                                                                                                                                                                                                                                                                                                                                                                                                                                                                                                                                                                                                                                                                                                                                                                                                                                                                                                                                                                                                                                                                                                                                                                                                                                                                                                                                                                                                                                                                                                                                                                                                                                                                                                                                                                                                                                                                                                                                                                                | PRE-APPRO                                                                                                                                                      | VED POOLS                                                                       |                                  |
| If application is the state of other orders approving downhold state of all operators within the proposed toof that all operators within the proposed to other orders.                                                                                                                                                                                                                                                                                                                                                                                                                                                                                                                                                                                                                                                                                                                                                                                                                                                                                                                                                                                                                                                                                                                                                                                                                                                                                                                                                                                                                                                                                                                                                                                                                                                                                                                                                                                                                                                                                                                                                         | e commingling within the proposed<br>I Pre-Approved Pools                                                                                                      | • •                                                                             | rill be required:                |
| hereby certify that the information                                                                                                                                                                                                                                                                                                                                                                                                                                                                                                                                                                                                                                                                                                                                                                                                                                                                                                                                                                                                                                                                                                                                                                                                                                                                                                                                                                                                                                                                                                                                                                                                                                                                                                                                                                                                                                                                                                                                                                                                                                                                                            | above is true and complete to the                                                                                                                              | he best of my knowledge and beli                                                | ief.                             |
| GNATURE JULY                                                                                                                                                                                                                                                                                                                                                                                                                                                                                                                                                                                                                                                                                                                                                                                                                                                                                                                                                                                                                                                                                                                                                                                                                                                                                                                                                                                                                                                                                                                                                                                                                                                                                                                                                                                                                                                                                                                                                                                                                                                                                                                   | TTITLE                                                                                                                                                         | Engineer                                                                        | DATE 7/9/08                      |
| YPE OR PRINT NAME <u>Ryan Fr</u>                                                                                                                                                                                                                                                                                                                                                                                                                                                                                                                                                                                                                                                                                                                                                                                                                                                                                                                                                                                                                                                                                                                                                                                                                                                                                                                                                                                                                                                                                                                                                                                                                                                                                                                                                                                                                                                                                                                                                                                                                                                                                               |                                                                                                                                                                | TELEPHONE NO. <u>(505)</u>                                                      |                                  |

E-MAH ADDRESS Ryan.M.Frost@conocophillips.com

Ute Mountain Ute 44 Unit N, Section 9, T32N, R14W

The Ute Mountain Ute 44 is a Barker Dome Desert Creek and Wildcat Hermosa recomplete. A cased hole neutron log will be run prior to completion to identify the Barker Dome Desert Creek and Wildcat Hermosa zones. If the Barker Dome Desert Creek and Wildcat Hermosa horizons can be isolated, a separator test will be performed and the allocation will be assigned with results using the subtraction method applied to the rate. In the event that the Barker Dome Desert Creek and Wildcat Hermosa can not be tested separately, a volumetric calculation will be performed to determine the allocation percentages between the Barker Dome Desert Creek and Wildcat Hermosa. All documentation will be submitted to the Aztec NMOCD office.