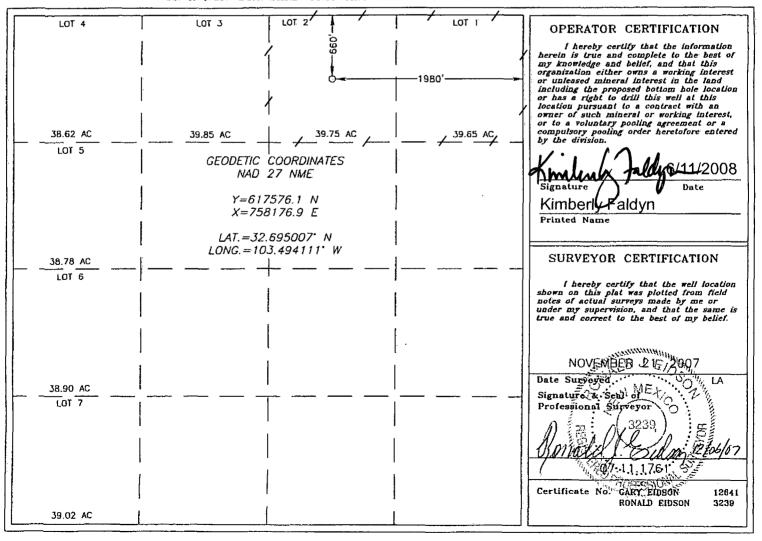

#### DISTRICT II 1301 W. GRAND AVENUE, ARTESIA, NE BE210

DISTRICT III 1000 Rio Brazos Rd., Aztec, NM 87410 OIL CONSERVATION DIVISION 1220 SOUTH ST. FRANCIS DR. Santa Fe, New Mexico 87505

DISTRICT IV

WELL LOCATION AND ACREAGE DEDICATION PLAT

☐ AMENDED REPORT

| API Number<br>30-025-38642 | Pool Code<br>55610 | Scharb; Bone Spring              | e                  |
|----------------------------|--------------------|----------------------------------|--------------------|
| Property Code<br>36892     |                    | roperty Name<br>LVER OAK         | Well Number        |
| OGRID No.<br>237788        |                    | perator Name<br>N OPERATING, LLC | Elevation<br>3938' |

Surface Location

| 1 | UL or lot No. | Section | Township      | Range | Lot idn | Feet from the | North/South line | Feet from the | East/West line | County | 1 |
|---|---------------|---------|---------------|-------|---------|---------------|------------------|---------------|----------------|--------|---|
|   | 2             | 6       | 19 <b>-</b> S | 35-E  |         | 660           | NORTH            | 1980          | EAST           | LEA    | ١ |

Bottom Hole Location If Different From Surface

|                 |         |          | Bottom        | HOLD DO | duton in bill |                  |               |                |        |
|-----------------|---------|----------|---------------|---------|---------------|------------------|---------------|----------------|--------|
| UL or lot No.   | Section | Township | Range         | Lot Idn | Feet from the | North/South line | Feet from the | East/West line | County |
| Dedicated Acres | Joint o | r Infill | Consolidation | Code Or | der No.       |                  |               |                |        |
| 79.40           |         |          |               |         |               |                  |               |                |        |