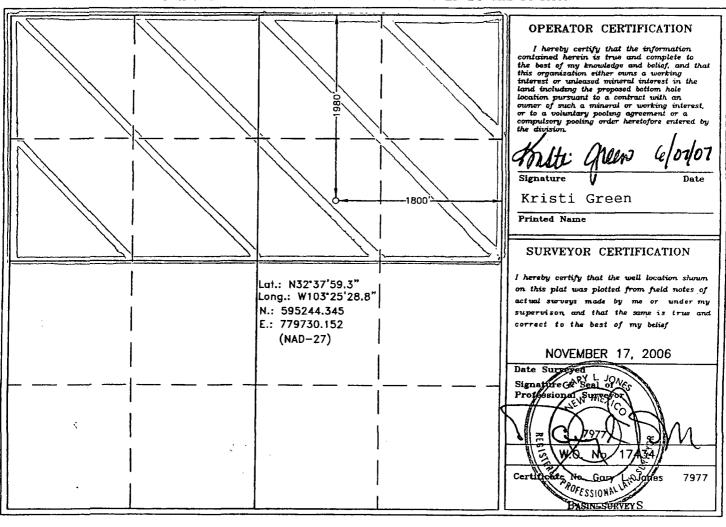

WELL LOCATION AND ACREAGE DEDICATION

| API Number                    | Pool Code | Peacl Monow North | Ponk Name | <del>3 8 5</del> |
|-------------------------------|-----------|-------------------|-----------|------------------|
| 30-025-38241<br>Property Code | P         | roperty Name      | 7.00      | Well/Number      |
| 36234                         | PEARL     | . "26" STATE      | 180,031   | 1 21/1/28        |
| OGRID No.                     | 0         | perator Name      |           | Elevation        |
| 14744                         | MEWBOURI  | NE OIL COMPANY    |           | 3695'            |

Surface Location

|                |         |              |             |          | Surface Loc    | auon             |               |                |        |
|----------------|---------|--------------|-------------|----------|----------------|------------------|---------------|----------------|--------|
| UL or lot No.  | Section | Township     | Range       | Lot Idn  | Feet from the  | North/South line | Feet from the | Bast/West line | County |
| G              | 26      | 19 S         | 35 E        |          | 1980           | NORTH            | 1800          | EAST           | LEA    |
|                |         |              | Bottom      | Hole Loc | ation If Diffe | erent From Sur   | face          |                |        |
| UL or lot No.  | Section | Township     | Range       | Lot Idn  | Feet from the  | North/South line | Feet from the | East/West line | County |
|                |         |              |             |          |                |                  |               |                |        |
| Dedicated Acre | s Joint | or Infill Co | nsolidation | Code Or  | der No.        |                  |               |                |        |
| 320            |         |              |             |          |                |                  |               |                |        |

#### WELL LOCATION AND ACREAGE DEDICATION

| 1220 S. St. Francis Dr., Santa Fe, NM 87505 |                                           | AMENDED REPORT |
|---------------------------------------------|-------------------------------------------|----------------|
|                                             | WELL LOCATION AND ACREAGE DEDICATION REAT |                |
| API Number                                  | Pool Code Por Name                        | \$ 5           |
| 30-025-38241                                | 97623 Under Chester                       | ··· cV/        |
| Property Code                               | Property Name                             | Well Number    |
| 36234                                       | PEARL "26" STATE                          | 1 2010121      |
| OGRID No.                                   | Operator Name                             | Elevation      |
| 14744                                       | MEWBOURNE OIL COMPANY                     | 3695'          |

#### Surface Location

| UL or lot No. | Section | Township | Range | Lot Idn | Feet from the | North/South line | Feet from the | Bast/West line | County |
|---------------|---------|----------|-------|---------|---------------|------------------|---------------|----------------|--------|
| G             | 26      | 19 S     | 35 E  |         | 1980          | NORTH            | 1800          | EAST           | LEA    |

#### Bottom Hole Location If Different From Surface

| UL or lot No.   | Section 1 | Township   | Range       | Lot Idn | Feet from the | North/South line | Feet from the | East/West line | County |
|-----------------|-----------|------------|-------------|---------|---------------|------------------|---------------|----------------|--------|
| Dedicated Acres | Joint or  | Infill Cor | noidation ( | ode Or  | der No.       |                  |               |                |        |
| 320             |           | 1          |             |         |               |                  |               |                |        |