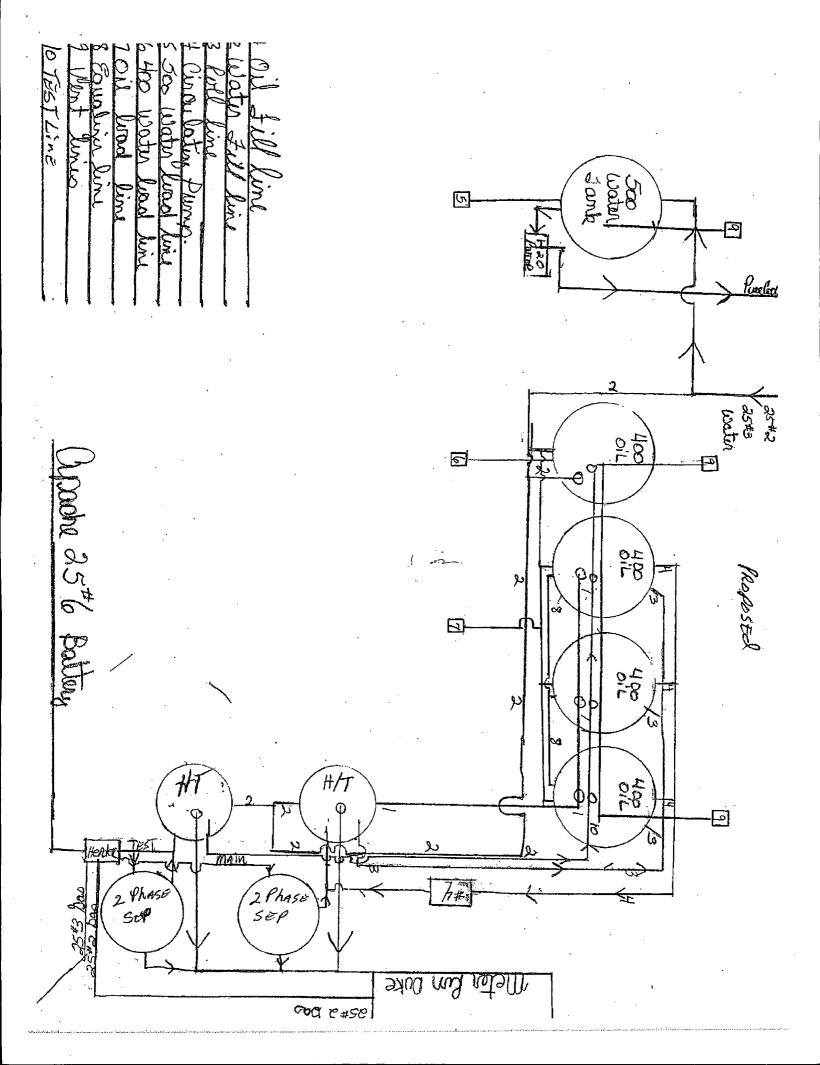

Exhibit I is a schematic, which shows the equipment that will be utilized to determine well production from each well that will contribute production to the proposed commingled facility.

#### Oil metering:

Oil and water volumes from each well producing to this battery will be determined by using a test separator/heater treater at the proposed facility so that one of the wells is always producing through the testing equipment. Daily production will be allocated on a daily basis based on the most recent individual well tests of oil, gas and water. Well tests for each well will be conducted at least once per month.

Process and Flow Description: A common gas sales meter associated with a DCP central delivery point (CDP) is currently located and will continue to be used at the Apache 25 Federal 6 location (#6 battery), SEC 25 T22S R30E Federal Lease NM89052. This sales meter currently accepts gas from the Apache 25 Federal 3 battery, the currently existing Apache 25 Federal 2 battery (which will be dismantled upon approval of this surface commingling permit), as well as the gas production from the #6 battery. Upon dismantling of the #2 battery, the entire 3-phase flow streams from the #2, #5, #9 and #10H wells will be directed to the #6 battery, rather than being processed at the #2 battery, and oil gas and water volumes will be allocated to each well using the test separator/heater treater located at the #6 battery. These meters will be calibrated on a regular basis per API, NMOCD and BLM specifications. The attached facility diagrams show the proposed metering arrangement. The BLM will be notified if there is any future change in facility location. Please see attached diagram for the "current" facilities set up and "proposed" Apache 25 Federal 6 production facility.