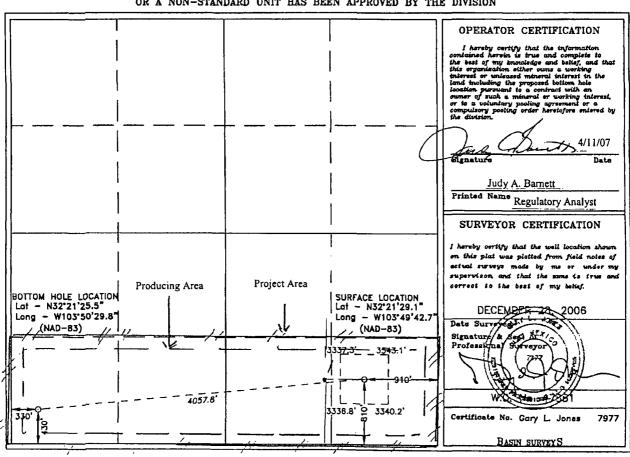

Exhibit I is a schematic, which shows the equipment that will be utilized to determine well production from each well that will contribute production to the proposed commingled facility.

#### Surface Commingling Proposal for Apache 25 Federal #2, #5, #6, #9 and #10H.

Devon proposes to surface commingle the producing wells; the Apache 25 Federal 2, Apache 25 Federal 5, Apache 25 Federal 6 Apache 25 Federal 9 and the Apache 25 Federal 10H to the Apache 25 Federal 6 battery facility. This commingling will in effect lesson the disturbance and impact on the environment.