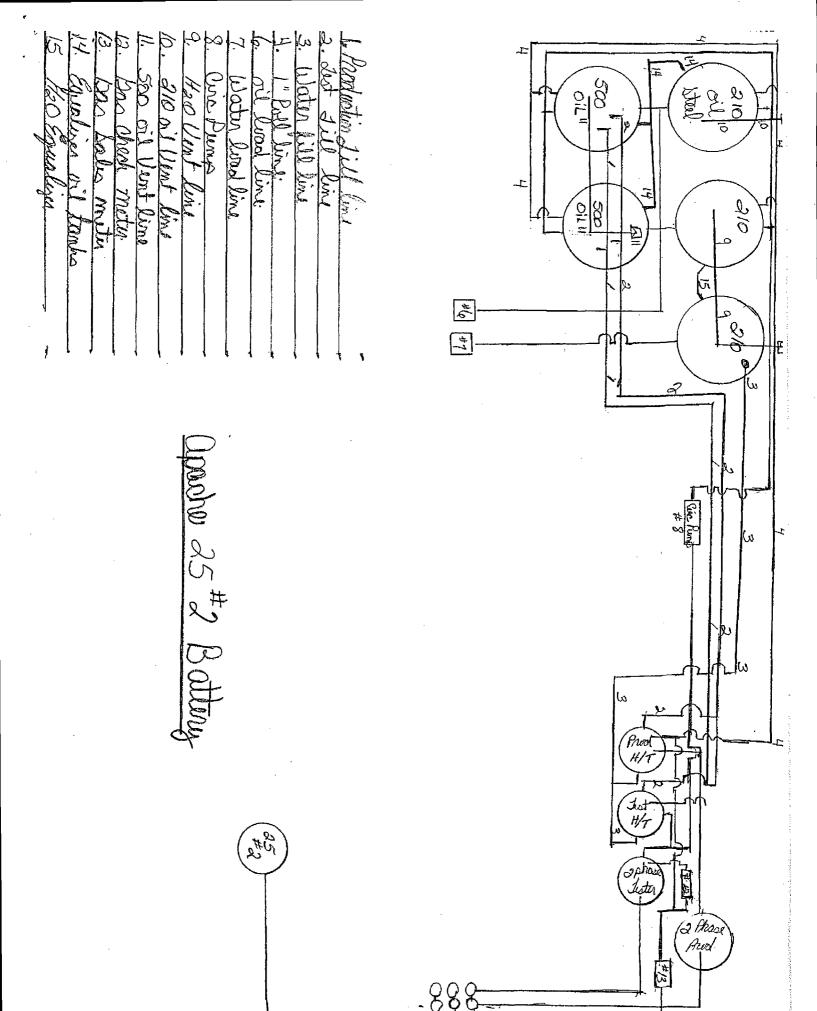

Exhibit I is a schematic, which shows the equipment that will be utilized to determine well production from each well that will contribute production to the proposed commingled facility.

#### Surface Commingling Proposal for Apache 25 Federal #2, #5, #6, #9 and #10H.

Devon proposes to surface commingle the producing wells; the Apache 25 Federal 2, Apache 25 Federal 5, Apache 25 Federal 6 Apache 25 Federal 9 and the Apache 25 Federal 10H to the Apache 25 Federal 6 battery facility. This commingling will in effect lesson the disturbance and impact on the environment.

#### Oil metering:

Oil and water volumes from each well producing to this battery will be determined by using a test separator/heater treater at the proposed facility so that one of the wells is always producing through the testing equipment. Daily production will be allocated on a daily basis based on the most recent individual well tests of oil, gas and water. Well tests for each well will be conducted at least once per month.

Process and Flow Description: A common gas sales meter associated with a DCP central delivery point (CDP) is currently located and will continue to be used at the Apache 25 Federal 6 location (#6 battery), SEC 25 T22S R30E Federal Lease NM89052. This sales meter currently accepts gas from the Apache 25 Federal 3 battery, the currently existing Apache 25 Federal 2 battery (which will be dismantled upon approval of this surface commingling permit), as well as the gas production from the #6 battery. Upon dismantling of the #2 battery, the entire 3-phase flow streams from the #2, #5, #9 and #10H wells will be directed to the #6 battery, rather than being processed at the #2 battery, and oil gas and water volumes will be allocated to each well using the test separator/heater treater located at the #6 battery. These meters will be calibrated on a regular basis per API, NMOCD and BLM specifications. The attached facility diagrams show the proposed metering arrangement. The BLM will be notified if there is any future change in facility location. Please see attached diagram for the "current" facilities set up and "proposed" Apache 25 Federal 6 production facility.