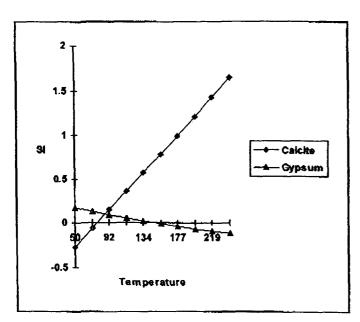

|        |
| Celestite (Strontium Sulfate) | and the state of t | 1      |



|     | Calcite | Gypsum |
|-----|---------|--------|
| 50  | -D.27   | 0.17   |
| 71  | -0.06   | 0.13   |
| 92  | 0.15    | 0.09   |
| 113 | 0.36    | 0.06   |
| 134 | 0.57    | 0.02   |
| 156 | 0.78    | -0.01  |
| 177 | 0.99    | -0.04  |
| 198 | 1.21    | -0.07  |
| 219 | 1.42    | -0.09  |
| 240 | 1.64    | -0.11  |



Customer: Xeric

Attention: Eddie Maddox

## **Water Analysis Report**

04/18/2002

Address: P.O. Box 352

Midland, TX 79702

Lease: Jerry State

Formation:

## CC:

| Target Name: Jerry State 1 Water Analysis(mg/L) |        |  |
|-------------------------------------------------|--------|--|
|                                                 |        |  |
| Magnesium                                       | 3596   |  |
| Barlum