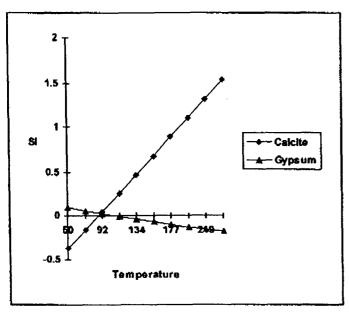

Total Dissolved Solids(Mg/L)  | 172298 |
| Total Hardness(CaCO3 Eq Mg/L) | 33011  |
| SI & PTB Results              |        |

| Dew Point |  |
|-----------|--|
| Lead      |  |
| Zinc      |  |

Test Date: 04/17/2002

#### Calcite Calculation Information

| Calculation Method | Value |
|--------------------|-------|
| Known pH           | 6.65  |

| ľ | Remarks: |
|---|----------|
|   |          |

#### **Saturation Indices**

| Scale Type                    | Ši   | PTB   |
|-------------------------------|------|-------|
| Calcite (Calcium Carbonate)   | 0.03 | 4.60  |
| Gypsum (Calcium Sulfate)      | 0.03 | 59.70 |
| Manifestate (Calaban Balkata) | 0.04 |       |

Sample Date: 04/01/2002

Anhydrite (Calcium Sulfate) 0.08 118.00 Barite (Barium Sulfate) Celestite (Strontium Sulfate)



|     | Calcite | Gypsum |
|-----|---------|--------|
| 50  | -0.37   | 0.10   |
| 71  | -0.16   | 0.06   |
| 92  | 0.05    | 0.02   |
| 113 | 0.26    | -0.01  |
| 134 | 0,47    | -0.04  |
| 156 | 0.68    | -0.07  |
| 177 | 0.90    | -0.10  |
| 198 | 1,11    | -0.13  |
| 219 | 1.32    | -0.15  |
| 240 | 1.54    | -0.17  |

04/18/2002

Test Date: 04/17/2002



## Committed To Improvement

Customer: Xeric

CC:

Chloride

Attention: Eddie Maddox

## **Water Analysis Report**

Address; P.O. Box 352

Midland, TX 79702

Lease: TCB State

Formation:

Sample Point: TCB State 1

| Target Name; TCB State 1 |       |  |
|--------------------------|-------|--|
| Water Analysis(mg/L)     |       |  |
| Calcium                  | 9303  |  |
| Magnesium                | 3159  |  |
| Barium