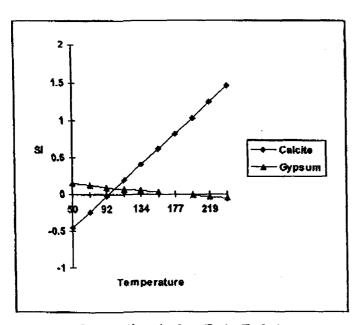

|--------|
| Total Dissolved Solids(Mg/L)  | 123719 |
| Total Hardness(CaCO3 Eq Mg/L) | 31600  |

Celestite (Strontium Sulfate)

| ] | Dew Point |  |
|---|-----------|--|
| ] | Lead      |  |
|   | Zinc      |  |

#### Calcite Calculation Information

| Calculation Method | Value |
|--------------------|-------|
| Known pH           | 6.56  |
|                    |       |

| ı   | 1 | k | N | Ţ | ų | ı | r | k | 3 | ı; |  |
|-----|---|---|---|---|---|---|---|---|---|----|--|
| ١., | • |   |   | - |   |   | - | _ | - | -  |  |

## Saturation Indices

#### SI & PTB Results Scale Type 81 PTB Calcite (Calcium Carbonate) -0.05 Gypsum (Calcium Sulfate) 0.09 206.30 Hemihydrate (Calclum Sulfate) 0.06 128.50 Anhydrite (Calcium Sulfate) 0.06 118.70 Barite (Barium Sulfate)

Sample Date: 04/01/2002



|     | Calcite | Gypsum |
|-----|---------|--------|
| 50  | -0.45   | 0.15   |
| 71  | -0.24   | 0.12   |
| 92  | -0.03   | 0.09   |
| 113 | 0.18    | 0.06   |
| 134 | 0.40    | 0.04   |
| 156 | 0.61    | 0.02   |
| 177 | 0.82    | 0.00   |
| 198 | 1.03    | -0.02  |
| 219 | 1.25    | -0.04  |
| 240 | 1.46    | -0.05  |



Customer: Xeric

CC:

Attention: Eddie Maddox

## **Water Analysis Report**

04/18/2002

Address: P.O. Box 352

Midland, TX 79702

Lease: Paige

Formation:

| Target Name: Paige 1   |        |
|------------------------|--------|
| Water Analysis(mg/L)   |        |
| Calcium                | 8742   |
| Magnesium              | 2722   |
| Barfum                 |        |
| Strontium              |        |
| Sodium(calc.)          | 53843  |
| Bicarbonate Alkalinity |