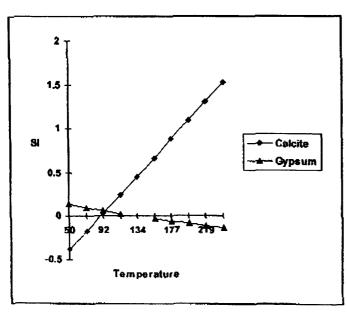

-|--------|
| Total Dissolved Solids(Mg/L)  | 174378 |
| Total Hardness(CaCO3 Eq Mg/L) | 32406  |

150 0

21

| Dew Point |  |
|-----------|--|
| Lead      |  |
| Zinc      |  |

#### Calcite Calculation Information

| Į | Calculation Method | Value |
|---|--------------------|-------|
|   | Known pH           | 6.58  |

| HOMBAKS: |
|----------|
| Remarks: |
| 1        |
|          |
|          |

## Saturation Indices

#### St & PTB Results

| SI          | PTB                  |
|-------------|----------------------|
| 0.02        | 4.10                 |
| 0.07        | 155.30               |
| 0.03        | 58.20                |
| 0.13        | 218.40               |
|             |                      |
| <del></del> | <b></b>              |
|             | 0.02<br>0.07<br>0.03 |



|     | Calcite | Gypsum |
|-----|---------|--------|
| 50  | -0.38   | 0.14   |
| 71  | -0.17   | 0.10   |
| 92  | 0.04    | 0.07   |
| 113 | 0.25    | 0.03   |
| 134 | 0.46    | 0.00   |
| 156 | 0.67    | -0.03  |
| 177 | 0.89    | -0.06  |
| 198 | 1.10    | -0.08  |
| 219 | 1.31    | -0.11  |
| 240 | 1.53    | -0.13  |
|     |         |        |



Customer: Xeric

CC:

Chloride

Attention: Eddie Maddox

**Water Analysis Report** 

04/18/2002

Test Date: 04/17/2002

Address: P.O. Box 352

Midland, TX 79702

Lease: Carter

Formation:

| Target Name: Carter 1  |       |  |
|------------------------|-------|--|
| Water Analysis(mg/L)   |       |  |
| Calcium                | 9704  |  |
| Magnesium              | 3645  |  |
| Barlum                 |       |  |
| Strontium              |