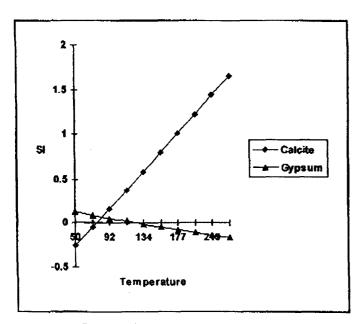

| <b>Dew Point</b> |  |
|------------------|--|
| Lead             |  |
| Zinc             |  |

## **Calcite Calculation Information**

| Calculation Method | Value |
|--------------------|-------|
| Known pH           | 6.70  |
| Remarks:           |       |
|                    |       |

## **Saturation Indices**

113000

#### \$1 & PTB Results

| Scale Type                    | \$1  | PTB    |
|-------------------------------|------|--------|
| Calcite (Calcium Carbonate)   | 0.14 | 21.80  |
| Gypsum (Calcium Sulfate)      | 0.06 | 118.80 |
| Hemihydrate (Calcium Sulfate) | 0.02 | 37.60  |
| Anhydrite (Calcium Sulfate)   | 0.14 | 199.60 |
| Barite (Barium Sulfate)       |      |        |
| Celestite (Strontium Sulfate) |      | 1      |

1.13

185014

36204

Sample Date: 04/01/2002



|     | Calcite | Gypsum |   |
|-----|---------|--------|---|
| 50  | -0.26   | 0.13   | : |
| 71  | -0.05   | 0.09   | • |
| 92  | 0.16    | 0.05   |   |
| 113 | 0.37    | 0.02   | ! |
| 134 | 0.58    | -0.02  |   |
| 156 | 0.80    | -0.05  | : |
| 177 | 1.01    | -0.08  | į |
| 198 | 1,22    | -0.11  | ; |
| 219 | 1.44    | -0.14  | • |
| 240 | 1.65    | -0.16  | • |

## **Water Analysis Report**

04/18/2002

Test Date: 04/17/2002

Address; P.O. Box 352

Midland, TX 79702

Lease: Mooney

Formation:

Customer: Xeric

Attention: Eddie Maddox

CC:

| Target Name: Mooney 1  |        |
|------------------------|--------|
| Water Analysis(mg/L)   |        |
| Calcium                | 8822   |
| Magnesium              | 2819   |
| Barlum                 |        |
| Strontium              | ,