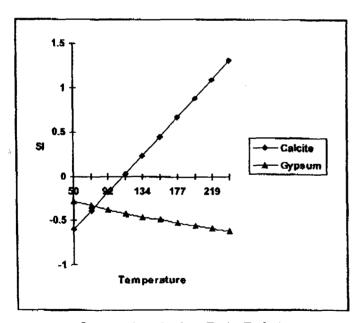

| T |
|-----------|---|
| Lead      | Ţ |
| Zinc      |   |

#### **Calcite Calculation Information**

| Calculation Method | Value |
|--------------------|-------|
| Known pH           | 6.53  |
| Remarks:           | ]     |

## Saturation Indices

122000

#### SI & PTB Results

| Scale Type                    | <b>S</b> 1 | PTB          |
|-------------------------------|------------|--------------|
| Calcite (Calcium Carbonate)   | 0.20       | 44.10        |
| Gypsum (Calcium Sulfate)      | 0.06       | 113.10       |
| Hemihydrate (Calcium Sulfate) | 0.03       | 47.70        |
| Anhydrits (Calcium Sulfate)   | 0.18       | 234.80       |
| Barite (Barlum Sulfate)       |            | · ·          |
| Celestite (Strontium Sulfate) | ****       | <del> </del> |

1.14 199415

39199



|   |     | Calcite | Gypsum |
|---|-----|---------|--------|
|   | 50  | -0.60   | -0.29  |
| i | 71  | -0.39   | -0.33  |
| į | 92  | -0.18   | -0.38  |
| ļ | 113 | 0.03    | -0.42  |
| į | 134 | 0.24    | -0.46  |
| ļ | 156 | 0.45    | -0.49  |
| 1 | 177 | 0.67    | -0.53  |
| į | 198 | 0.88    | -0.56  |
|   | 219 | 1.09    | -0.59  |
| į | 240 | 1.31    | -0.52  |
|   |     |         |        |



Customer: Xeric Attention: Eddie Maddox

## Water Analysis Report

04/18/2002

Address: P.O. Box 352 Midland, TX 79702

Lease: TCB State

Formation:

| -   | _ |
|-----|---|
| 4 1 |   |
|     |   |

| Target Name: 1CB State 3 |        | Sample Point: TCB State 3    |                  | Sample Date: 04/01/2002 |      | Test Date: 04/17/2002 |   |
|--------------------------|--------|-------