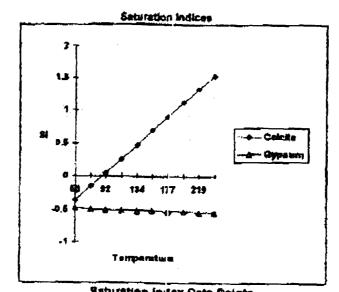

| 1.04           | Dow Poin        |
| Total Dissolve | d Solide(Mg/L)      | 53991          | Lege            |
| Total Hardnes  | CaCO3 Eq Mg         | 13181          | Zing            |
|                | A PTB Results       |                |                 |

Calcite Calculation Information Calculation Method Velue Known pH 6.85 Remarks

| Braie Type                    | 3 <u>}</u> | PTB   |
|-------------------------------|------------|-------|
| Calcite (Calcium Carbonate)   | 0.04       | 14,50 |
| Gypsun (Calcium sulfate)      | -0.50      |       |
| Heminy drate (Calcium Sulpto) | -0.49      |       |
| Anhyditte (Calcium Sulfate)   | -0.86      |       |
| Barito (Barium Sulfeta)       |            |       |
| Calestin (Strontium Solists)  |            |       |



Saturation initex Data Points 134 156 177 240 0 36 -0.15 0.08 0.27 0 48 0.70 D.91 1 12 1.34 1.55 -0,47 -0.50 -0.51 -0.52 ·0.5Z 0.53 -0.53 -0.54 -0.54



**Water Analysis Report** 

04/18/2002

Test Date: 04/17/2002

Address: P.O. Box 352

Midland, TX 79702

Lease: Patty Formation;

CC:

Customer: Xeriç

Attention: Eddie Maddox

| Target Name: Patty 1   |       |
|------------------------|-------|
| Water Analysis(mg/L)   |       |
| Calcium                | 7940  |
| Magnesium              | 2867  |
| Barlum                 |       |
| Strontium              |       |
| Sodium(caic.)          | 35315 |
| Bicarbonate Alkalinity | 342   |
| Sulfate                | 2255  |
| Chloride               | 75000 |

| Sample Point: | Patty 1  |
|---------------|----------|
| Appended Da   | ta(mg/