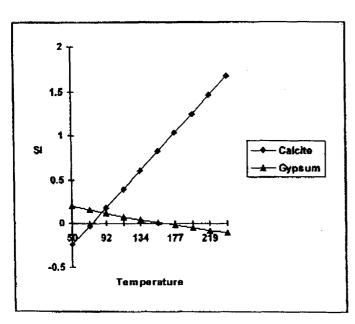

l Dissolved Solids(Mg/L)  | 188249   |  |
| Total Hardness(CaCO3 Eq Mg/L) | 38798    |  |

| Dew Point |  |
|-----------|--|
| Lead      |  |
| Zinc      |  |

#### **Calcite Calculation Information**

|   | Calculation Method | Value |
|---|--------------------|-------|
| Ξ | Known pH           | 6.65  |
|   |                    |       |

## Remarks:

Saturation Indices

#### SI & PTB Results

| Scale Type                    | \$1  | PTB    |
|-------------------------------|------|--------|
| Calcite (Calcium Carbonate)   | 0.16 | 26.50  |
| Gypsum (Calcium Sulfate)      | 0.12 | 250.50 |
| Hemihydrate (Calcium Sulfate) | 0.09 | 154.90 |
| Anhydrite (Calcium Sulfate)   | 0.22 | 317.00 |
| Barite (Barium Sulfate)       |      | 1      |
| Celestite (Strontium Sulfate) |      | 1      |



|     | Calcite | Gypsum |  |
|-----|---------|--------|--|
| 50  | -0.24   | 0.20   |  |
| 71  | -0.03   | 0.16   |  |
| 92  | 0.18    | 0.12   |  |
| 113 | 0.39    | 0.08   |  |
| 134 | 08.0    | 0.05   |  |
| 156 | 0.82    | 0.01   |  |
| 177 | 1.03    | -0.02  |  |
| 198 | 1.24    | -0.05  |  |
| 219 | 1.46    | -0.08  |  |
| 240 | 1.67    | -0.10  |  |

Customer: Xeric

Attention: Eddie Maddox

## **Water Analysis Report**

04/18/2002

Test Date: 04/17/2002

Address: P.O. Box 352

Midland, TX 79702

Lease: Capps Fed

Formation:

| Target Name: Capps Fed 2 |        |
|--------------------------|--------|
| Water Analysis(mg/L)     |        |
| Calcium                  | 8341   |
| Magnesium                | 2819   |
| Bartum                   |        |
| Strontium                |