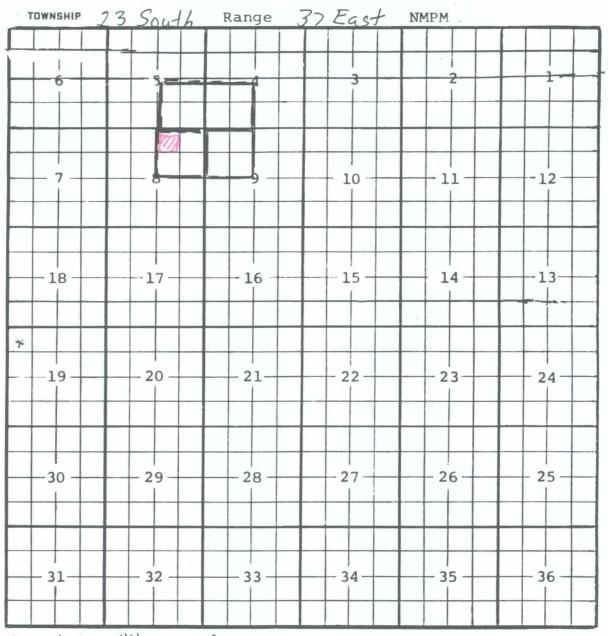

34631887 NSL(SD) November 21, 2000 DEC - 1 2000 New Mexico Oil Conservation Division COMSERVATION DIVISION Attn: Mr. Mike Stogner P.O. Box 3109 Midland TX 79702 2040 South Pacheco Santa Fe, NM 87505 Re: Application to form Project Area and request for Simultaneous Dedication for F.B. Davis #8. Dear Sir; Texaco Exploration and Production Inc. respectfully requests approval to form a Project Area in the Teague Lower Paddock-Blinebry, N. formation. The Project Area will consist of 40 acres, as shown on the attached plat, and will accommodate the recompletion of F.B. Davis #8 into the referred formation. All of this acreage is within the F.B. Davis Lease. The F.B. Davis #8 has a nonestandard surface location of 960' FNL and 2245' FEL of Section 8, T23S, R37E in Lea County. The bottom-hole location is 833 FNL and 2245 FEL. As shown on the plat, Texaco is also requesting simultaneous dedication in the Teague Lower Paddock-Blinebry, N. for F.B. Davis #6, as acreage will be shared with this well. This well has a non-standard surface location of 960' FNL and 2245' FEL of Section 8, T23S, R37E in Lea County. Texaco is the sole offset operator surrounding the above cited wells. If you have any secompletion of the sox Blineby.

and recomplete as Blineby.

Mot directional dall question concerning this matter please contact Joe Villalobos at (915) 688-4876, Denise Leake at 915-688-4752 or Tim Nein at (915) 688-4639. Thank you in advance for your attention to this matter. Sincerely, Tim Nein on the #8 **Production Engineer** Hobbs Operating Unit Deeped 5400 Orginal to ~6000 in Nov! cc: NMOCD (Hobbs) Attachments