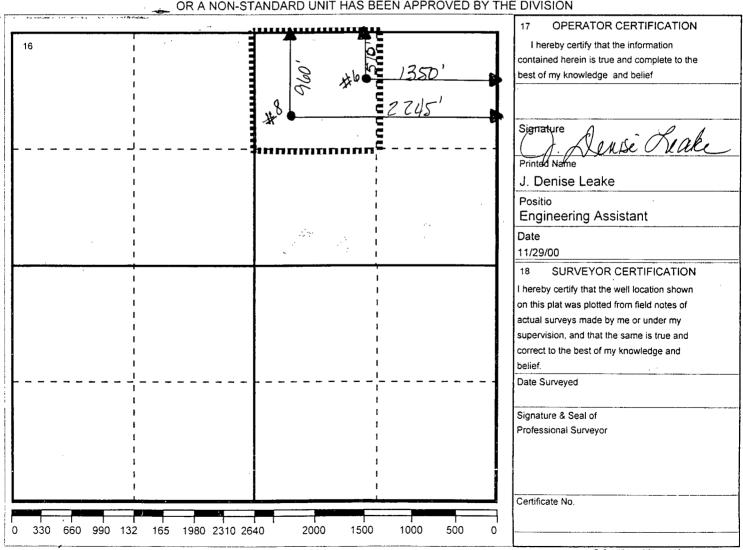

### WELL LOCATION AND ACREAGE DEDICATION PLAT

| · API Number        | <sup>2</sup> Pool Code | <sup>3</sup> Pool N  | lame                  |
|---------------------|------------------------|----------------------|-----------------------|
| 30-025-35028        | 96313                  | Teague Lwr Paddock/B | Blinebry North Assoc. |
| Property Code       | ,                      | ty Name              | <sup>6</sup> Well No. |
| 13195               |                        | DAVIS  Itor Name     | 9 Elevation           |
| OGRID Number 022351 | ,                      | ON & PRODUCTION INC. | 3327'                 |
|                     | 10                     |                      |                       |

### Surface Location

| UI or lot no | Section | Township | Range | Lot.ldn | Feet From The | North/South Line | Feet From The | East/West Line | County |
|--------------|---------|----------|-------|---------|---------------|------------------|---------------|----------------|--------|
| В            | . 8     | 238      | 37E   |         | 960           | NORTH            | 2245          | , EAST         | LEA    |

### Bottom Hole Location If Different From Surface

| UI or lot no Section    | n Township Range | e Lot.ldn                   | Feet From | The North/South Line    | Feet From The | East/West Line | County |
|-------------------------|------------------|-----------------------------|-----------|-------------------------|---------------|----------------|--------|
| 12 Dedicated Acre<br>40 | Joint or Infill  | <sup>14</sup> Consolidation | on Code   | <sup>15</sup> Order No. |               | l              |        |

NO ALLOWABLE WILL BE ASSIGNED TO THIS COMPLETION UNTIL ALL INTERESTS HAVE BEEN CONSOLIDATED OR A NON-STANDARD UNIT HAS BEEN APPROVED BY THE DIVISION

DeSoto/Nichols 3/94 ver 1.10

CMD : OG5SECT

ONGARD

INQUIRE LAND BY SECTION