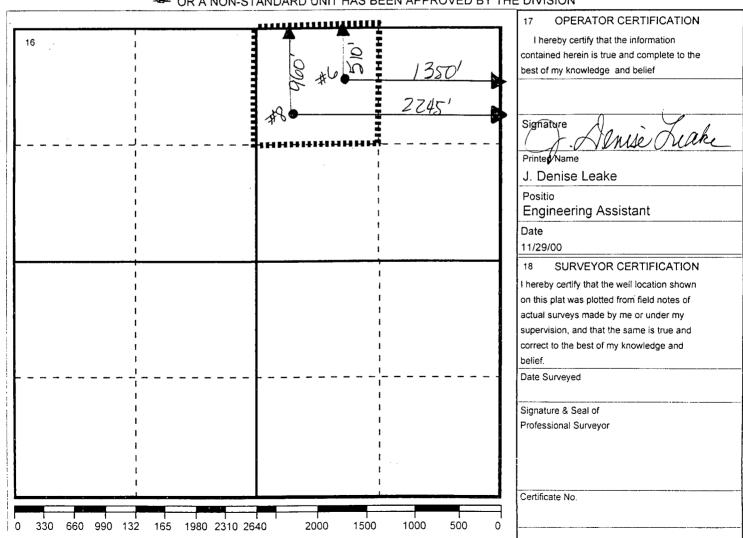

#### WELL LOCATION AND ACREAGE DEDICATION PLAT

| <sup>1</sup> API Number | Pool Code | <sup>3</sup> Pool N       |                            |
|-------------------------|-----------|---------------------------|----------------------------|
| 30-025-34105            | 96314     | Teague Lower Paddock      |                            |
| Property Code 013195    |           | operty Name<br>AVIS, F.B. | <sup>6</sup> Well No.<br>6 |
| OGRID Number            | = (       | perator Name              | <sup>9</sup> Elevation     |
| 022351                  |           | TION & PRODUCTION INC.    | 3325' GL                   |

#### Surface Location

| UI or lot no | Section | Township | Range | Lot.ldn | Feet From The | North/South Line | Feet From The | East/West Line | County |
|--------------|---------|----------|-------|---------|---------------|------------------|---------------|----------------|--------|
| В            | 8       | 23-S     | 37-E  |         | 510'          | NORTH            | 1350'         | EAST           | LEA    |

### Bottom Hole Location If Different From Surface

| UI or lot no   Section | Township        | Range | Lot.ldn      | Feet From | The              | North/South Line | Feet From The | East/West Line ! | County |
|------------------------|-----------------|-------|--------------|-----------|------------------|------------------|---------------|------------------|--------|
| 12 Dedicated Acre 40   | Joint or Infill | 14    | Consolidatio | on Code   | <sup>15</sup> Or | der No.          |               |                  |        |

NO ALLOWABLE WILL BE ASSIGNED TO THIS COMPLETION UNTIL ALL INTERESTS HAVE BEEN CONSOLIDATED

OR A NON-STANDARD UNIT HAS BEEN APPROVED BY THE DIVISION