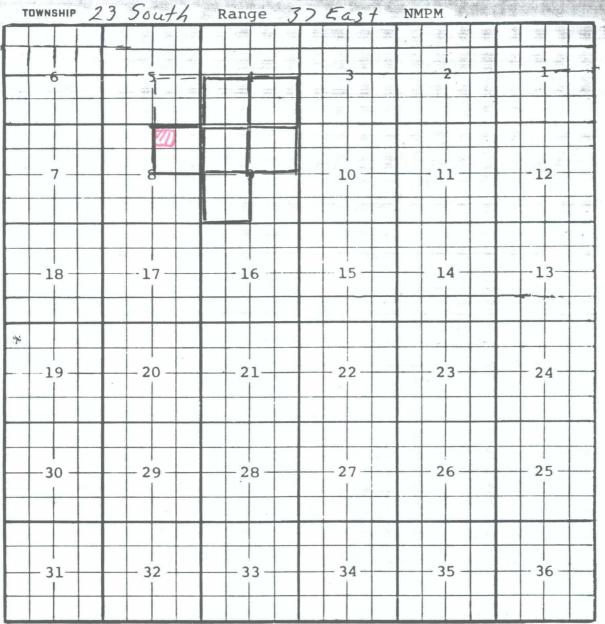

34631887 NSL(SD) November 21, 2000 DEC - 1 2000 New Mexico Oil Conservation Division COMSERVATION DIVISION Attn: Mr. Mike Stogner P.O. Box 3109 Midland TX 79702 2040 South Pacheco Santa Fe, NM 87505 Re: Application to form Project Area and request for Simultaneous Dedication for F.B. Davis #8. Dear Sir; Texaco Exploration and Production Inc. respectfully requests approval to form a Project Area in the Teague Lower Paddock-Blinebry, N. formation. The Project Area will consist of 40 acres, as shown on the attached plat, and will accommodate the recompletion of F.B. Davis #8 into the referred formation. All of this acreage is within the F.B. Davis Lease. The F.B. Davis #8 has a nonestandard surface location of 960' FNL and 2245' FEL of Section 8, T23S, R37E in Lea County. The bottom-hole location is 833 FNL and 2245 FEL. As shown on the plat, Texaco is also requesting simultaneous dedication in the Teague Lower Paddock-Blinebry, N. for F.B. Davis #6, as acreage will be shared with this well. This well has a non-standard surface location of 960' FNL and 2245' FEL of Section 8, T23S, R37E in Lea County. Texaco is the sole offset operator surrounding the above cited wells. If you have any secompletion of the sox Blineby.

and recomplete as Blineby.

Mot directional dall question concerning this matter please contact Joe Villalobos at (915) 688-4876, Denise Leake at 915-688-4752 or Tim Nein at (915) 688-4639. Thank you in advance for your attention to this matter. Sincerely, Tim Nein on the #8 **Production Engineer** Hobbs Operating Unit Deeped 5400 Orginal to ~6000 in Nov! cc: NMOCD (Hobbs) Attachments