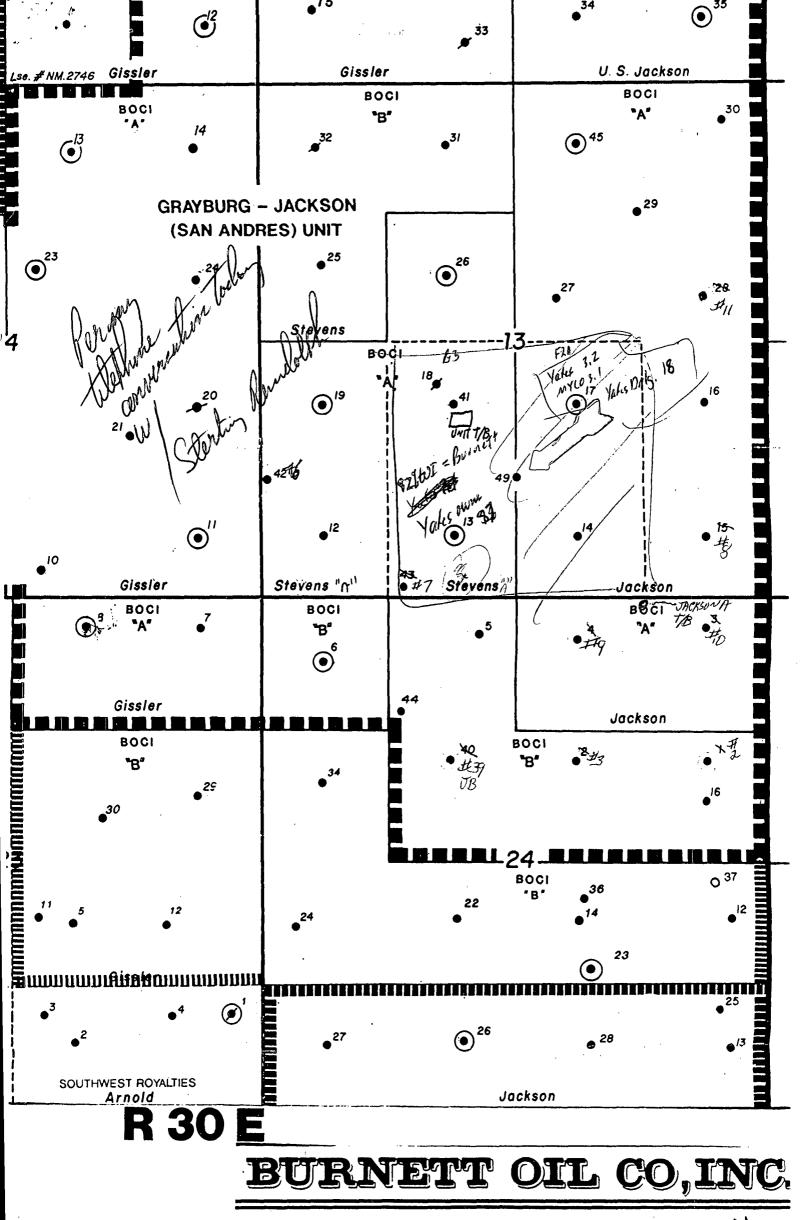

Re: Unorthodox location of Jackson A #16
Unit O, 1245'FNL, 2570'FEL,
Sec 13, T17S, R30E
Eddy County, New Mexico

Gentlemen:

Burnett Oil Co., Inc. request an exception without notice and hearing to Rule 104 for the Jackson A #16 recompletion in the Grayburg formation. This well was drilled in July 1992 and completed in September 1992 as the Grayburg Jackson San Andres Unit #49 as a legal location without regard to the original lease lines. The cost of plugging this well bore and drilling a new well would not be an economic probability. Our intention is to lay a flowline to the existing Jackson A tank battery @ Unit B, Sec 24, T17S, R30E to handle the production. The attached plat shows that we are the operator of record for all adjacent leases. No archaeological survey was done for this area since it is an existing well site pad. We are requesting an archaeological survey for the flowline since it will traverse an undisturbed area. A copy of the submitted BLM 3160-3 is also attached for your reference.