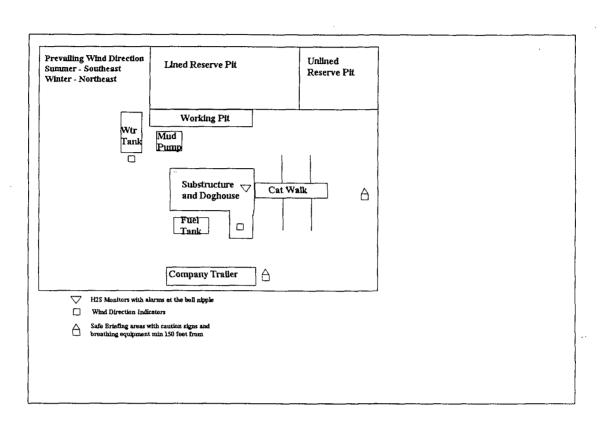

and lines, and valves shall be suitable for H2S service.
  - B. All elastomers used for packing and seals shall be H2S trim.
- 7. Communication:
  - A. Radio communications in company vehicles including cellular telephone and 2 way radio.
  - B. Land line (telephone) communication at Office.
- 8. Well testing:
  - A. Drill stem testing will be performed with a minimum number of personnel in the immediate vicinity which are necessary to safely and adequately conduct the test. The drill stem testing will be conducted during daylight hours and formation fluids will not be flowed to the surface. All drill stem testing operations conducted in an H2S environment will use the closed chamber method of testing.
  - B. There will be no drill stem testing.



**,** 11

ан а<mark>л</mark> 1914 - Ал



Exhibit # 6 DRILLING LOCATION H2S SAFTY EQUIPMENT

## Attachment to Exhibit #1 NOTES REGARDING THE BLOWOUT PREVENTERS Jenkins B #7 Eddy County, New Mexico

- 1. Drilling nipple to be so constructed that it can be removed without use of a welder through rotary table opening, with minimum I.D. equal to preventer bore.
- 2. Wear ring to be properly installed in head.
- 3. Blow out preventer and all fittings must be in good condition, 2000 psi W.P. minimum.
- 4. All fittings to be flanged.
- 5. Safety valve must be available on rig floor at all times with proper connections, valve to be full 2000 psi W.P. minimum.
- 6. All choke and fill lines to be securely anchored, especially ends of choke lines.
- 7. Equipment through which bit must pass shall be at least as large as the diameter of the