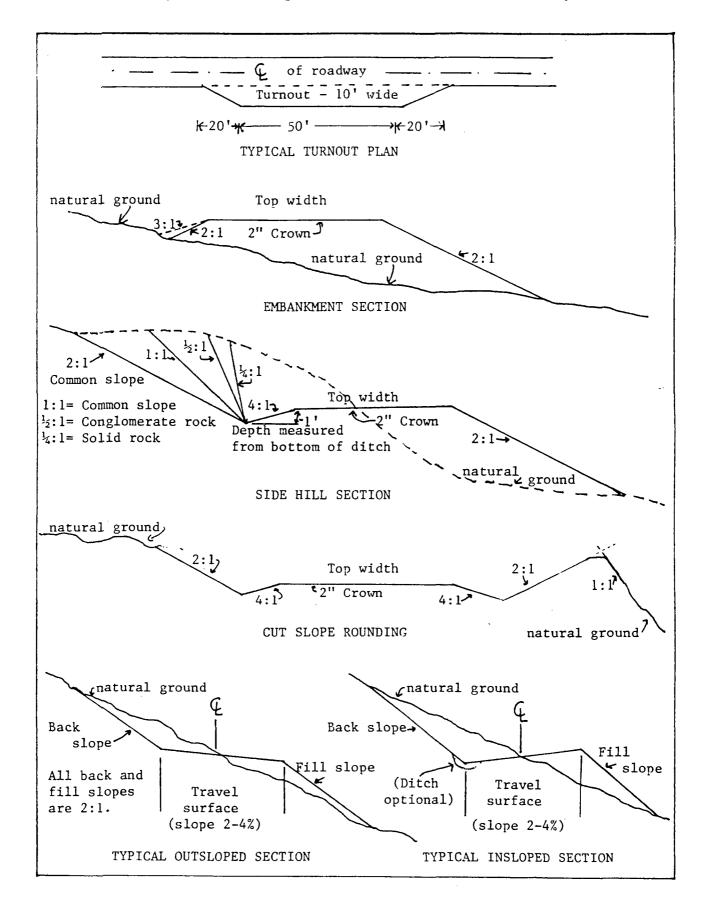

e immediately reported to the authorized officer. The holder shall suspend all operations in the immediate area of such discovery until written authorization to proceed is issued by the authorized officer. An evaluation of the discovery will be made by the authorized officer to determine appropriate actions to prevent the loss of significant cultural or scientific values. The holder will be responsible for the cost of evaluation and any decision as to the proper mitigation measures will be made by the authorized officer after consulting with the holder.

10. SPECIAL STIPULATIONS: None.

#### FIGURE 1: CROSS-SECTIONS AND PLANS FOR TYPICAL KTAD CONSTRUCTION REPRESENTATIVE OF BLM RESOURCE, AND HIGHER CLASS, ROADS.

(Travel way, top width, driving surface, and travel surface are synonomous.)





July 16, 1997

Mack Energy Corporation Attention: Matt J. Brewer P.O. Box 960 Artesia, New Mexico 88211-0960

> Re: Administrative application for an unorthodox oil well location in the Loco Hills-Paddock Pool for the proposed Jenkins "B" Federal Well No. 7 (API No. 30-015-29451) to be drilled 1650 feet from the North line and 1090 feet from the West line (Unit E) of Section 20, Township 17 South, Range 30 East, NMPM, Eddy County, New Mexico.

Dear Mr. Brewer:

In reviewing the subject application dated July 18, 1997, the information submitted on the OCD Form C-102 shows a Grayburg-Jackson completion while the body of the application references the Loco Hills-Paddock Pool. Please provide an explanation for this discrepancy. Also, please provide a copy of the Federal APD for this well.