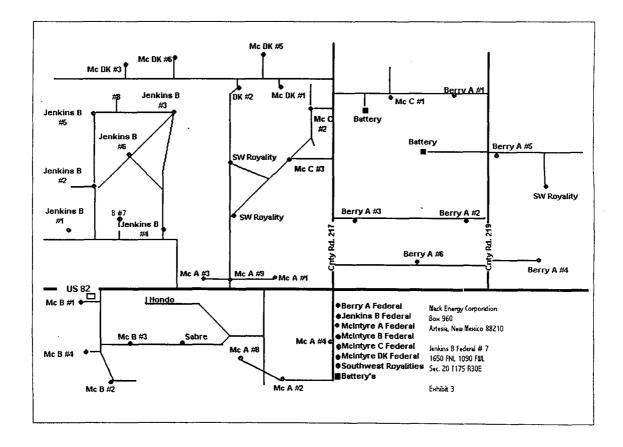

Attached to this application are the following exhibits.

- A.) Well location and acreage dedication plat (form C-102) filed with the Artesia office of the Oil Conservation Division (Exhibit A).
- A plat showing the proposed unorthodox location, the respective *B.*) proration units, and the offsetting proration units (Exhibit B).
- *C.*) A map showing the reason for the unorthodox location, the original location would have fallen under the existing power lines (Exhibit C).