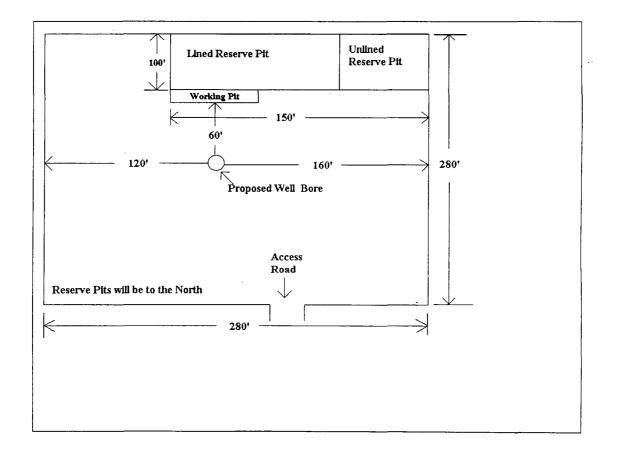

r other facilities will be built as a result of the operation on this well.

- 9. Well Site Layout:
  - A. The drill pad layout, with elevations staked by John West Engineering, is shown in Exhibit #6. Dimensions of the pad and pits are shown. Top soil, if available, will be stockpiled per BLM specifications.Because the pad is almost level no major cuts will be required.
  - B. Diagram below shows the proposed orientation of reserve pit, working pit and access road. There is a possibility that the pits will be moved arround depending on Calibe in the area. No permanent living facilities are planned, but a temporary foreman/toolpusher's trailer will be on location during the drilling operations.
  - C. The reserve pit will be lined with a high quality plastic sheeting (5-7 mil thickness).



- 10. Plans for Restoration of the Surface:
  - A. Upon completion of the proposed operations, The pit area, after allowing to dry, will be broken out and leveled. The original top soil will be returned to the pit area which will be leveled and contoured to as nearly the original topography as possible.
  - B. The disturbed area will be revegetated by reseeding during the proper growing season with a seed mixture of native grasses as recommended by the BLM.
  - C. Three sides of the reserve pit will be fenced prior to and during drilling operations. At the time that the rig is removed, the reserve pit will be fenced on the rig (fourth) side to prevent livestock from being entrapped. The fencing will remain in place until the pit area is cleaned up and leveled. No oil will be left on the