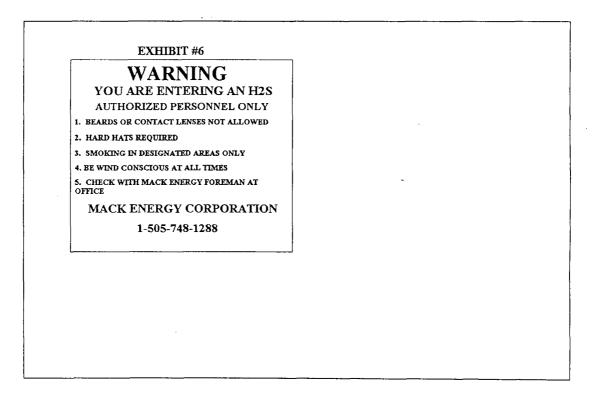

drilling spool, kill lines, choke manifold and lines, and valves shall be suitable for H2S service.
  - B. All elastomers used for packing and seals shall be H2S trim.
- 7. Communication:
  - A. Radio communications in company vehicles including cellular telephone and 2 way radio.
  - B. Land line (telephone) communication at Office.
- 8. Well testing:
  - A. Drill stem testing will be performed with a minimum number of personnel in the immediate vicinity which are necessary to safely and adequately conduct the test. The drill stem testing will be conducted during daylight hours and formation fluids will not be flowed to the surface. All drill stem testing operations conducted in an H2S environment will use the closed chamber method of testing.
  - B. There will be no drill stem testing.



**,** 11

ан а<mark>л</mark> 1914 - Ал



Exhibit # 6 DRILLING LOCATION H2S SAFTY EQUIPMENT

## Attachment to Exhibit #1 NOTES REGARDING THE BLOWOUT PREVENTERS Jenkins B #7 Eddy County, New Mexico

- 1. Drilling nipple to be so constructed that it can be removed without use of a welder through rotary table opening, with minimum I.D. equal to preventer bore.
- 2. Wear ring to be properly installed in head.
- 3. Blow out preventer and all fittings must be in good condition, 2000 psi W.P. minimum.
- 4. All fittings to be flanged.
- 5. Safety valve must be available on rig floor at all times with proper connections, valve to be full 2000 psi W.P. minimum.
- 6. All choke and fill lines to be securely anchored, especially ends of choke lines.
- 7. Equipment through which bit must pass shall be