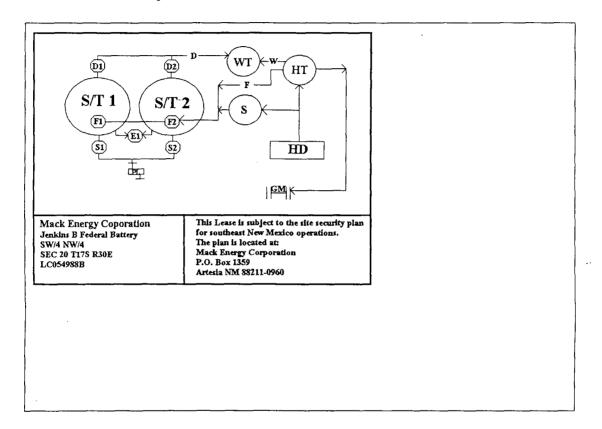

lated facilities will be as follows:
    - (1) Paddock Completion: Jenkins B #7 Tank battery will be built on the exiting Well Pad. The Facility is shown in Exhibit #5A.
    - (2) Grayburg San Andres Completion: Jenkins B #7 will be added to the exiting battery located SW/4 NW/4 Sec 20 T17S R30E. The exiting battery diagram is shown below
    - (3) The tank battery and facilities including all flow lines and piping will be installed according to API specifications.
    - (4) Any additional caliche for fire walls, etc. will be obtained from a BLM approved caliche pit. Any additional construction materials will be Purchased from contractors.

> (5) It will be necessary to run electric power if this well is productive. Power will be run by CVE and the will send in a separate plan for power.



- C. If the well is productive, rehabilitation plans are as follows:
  - (1) The reserve pit will be back filled after the contents of the pit are dry (within 120 days after the well is completed).
  - (2) Topsoil removed from the drill site will be used to recontour the pit area to the original natural level, as nearly as possible, and reseeded as per BLM specifications.
- 5. Location and Type of Water Supply:

The well will be drilled with a combination brine and fresh water mud system as outlined in the drilling program. The water will be obtained from commercial water stations in the area and hauled to location by transport truck over the existing and proposed access roads shown in Exhibit #3. If a commercial fresh water source is nearby, fasline may be laid along existing road ROW's