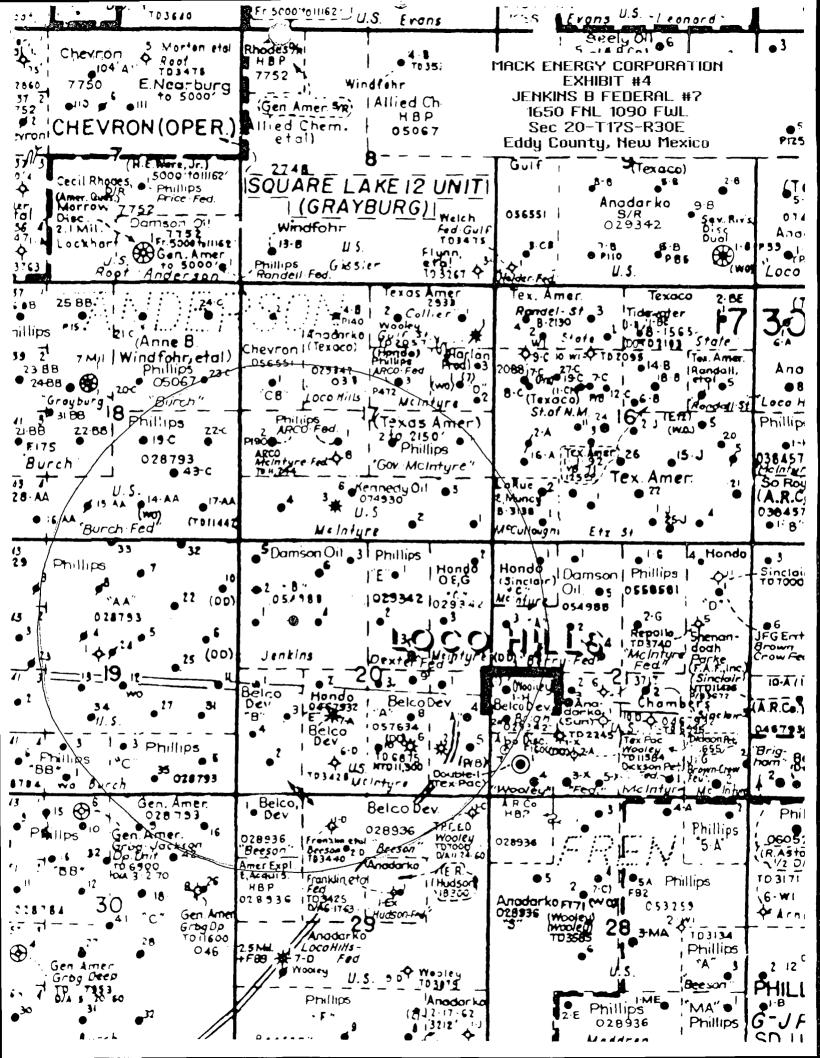

*The well location and legal description is as follows:* 

Jenkins B Federal #7 1650 FNL & 1090 FWL Sec. 20-T17S-R30E Eddy County, New Mexico

30-015 29451 The well will be completed in the Paddock formation in the Loco Hills Paddock Pool.

# WELL LOCATION AND ACREAGE DEDICATION PLAT

OIL CONSERVATION DIVISION

P.O. Box 2088 Santa Fe, New Mexico 87504-2088

| API Number    | Pool Code  | Pool Name                     |           |  |
|---------------|------------|-------------------------------|-----------|--|
|               | 28509      | Grayburg Jackson 7RVS-QN-GB-S | SA        |  |
| Property Code | Pro        | Property Name                 |           |  |
| 006125        | JENI       | JENKINS B Federal             |           |  |
| OGRID No.     | Ope        | erator Name                   | Elevation |  |
| 013837        | MACK ENERG | Y CORPORATION                 | 3629      |  |

#### Surface Location

| UL or lot No. | Section | Township | Range | Lot Idn | Feet from the | North/South line | Feet from the | East/West line | County |
|---------------|---------|----------|-------|---------|---------------|------------------|---------------|----------------|--------|
| E             | 20      | 17 S     | 30 E  |         | 1650          | NORTH            | 1090          | WEST           | EDDY   |