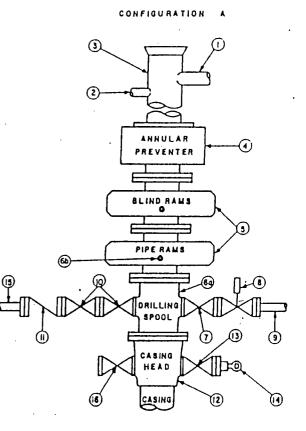

on each closing unit installation all API specifications.



EXHIBIT #1-A

#### MINIMUM BLOWOUT PREVENTER REQUIREMENTS

#### 2.,000 psi Working Pressure

2 MWP

# MACK ENERGY CORPORATION

Min. Min. No LD. Nominal Item Flowline 1 Fill up line 2" 2 Drilling nipple 3 4 Annular preventer Two single or one dual hydraulically 5 operated rams Drilling spool with 2" min. kill line and 64 2"Choks 3" min choke line outlets 2" min. kill line and 3" min. choke line 6b outlets in ram. (Alternate to 6a above.) Gale 🗍 7 Valve 3-1/8\* Plug [] 3-1/8\* 8 Gate valve-power operated Line to choke manifold 9 31 Gata 🗍 10 Valves 2.1/16" Plug C 2-1/16\* Check valve 11 12 Casing head Gate D 13 Valve 1-13/18\* Plug D Pressure gauge with needle valve 14 15 Kill line to rig mud pump manifold 2\*

STACK REQUIREMENTS



| i |    |               | OPTIONAL |          |  |
|---|----|---------------|----------|----------|--|
|   | 16 | Flanged valve |          | 1.13/16" |  |
| 1 |    | •             |          |          |  |

#### CONTRACTOR'S OPTION TO FURNISH:

- 1. All equipment and connections above bradenhead or casinghead. Working pressure of preventers to be 2,000 psl, minimum.
- Automatic accumulator (80 gallon, minimum) capable of closing BOP in 30 seconds or less and, holding them closed against full rated working pressure.
- 3.BOP controls, to be located near drillers position.
- 4.Kelly equipped with Kelly cock.
- 5.Inside blowout prevventer or its equivalent on derrick floor at all times with proper threads to fit pipe being used.
- 6.Kelly saver-sub equipped with rubber casing protector at