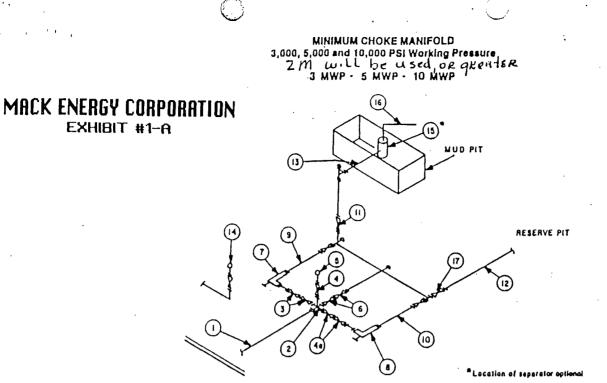

ing position.
- 4. Chokes will be positioned so as not to hamper or delay changing of choke beans. Replaceable parts for adjustable choke, other bean sizes, retainers, and choke wrenches to be conveniently located for immediate use.
- All valves to be equipped with handwheels or handles ready for immediate use.
- 6.Choke lines must be sultably anchored.

- 7.Handwheels and extensions to be connected and ready for use.
- Valves adjacent to drilling spool to be kept open. Use outside valves except for emergency.
- 9 Ail seamless steel control piping ( Z 000 psi working pressure) to have flexible joints to avoid stress. Hoses will be permitted.
- Casinghead connections shall not be used except in case of emergency.
- 11.Do not use kill line for routine fill-up operations.

) | |

# 2.,000 p



BEYOND SUBSTRUCTURE

|     |                                                     |          | MINI      | MUM REQU | JIREMENT | S         |        |          |            |        |
|-----|-----------------------------------------------------|----------|-----------|----------|----------|-----------|--------|----------|------------|--------|
|     | Ţ                                                   |          | 3,000 MWP |          |          | 5,000 MWP |        | T        | 10,000 MWF | 2      |
| Na. |                                                     | 1.D.     | NOMINAL   | RATING   | I.D.     | NOMINAL   | RATING | I.D.     | NOMINAL    | RATING |
| 1   | Line from drilling spool                            |          | 3*        | 3,000    |          | 3*        | 5,000  |