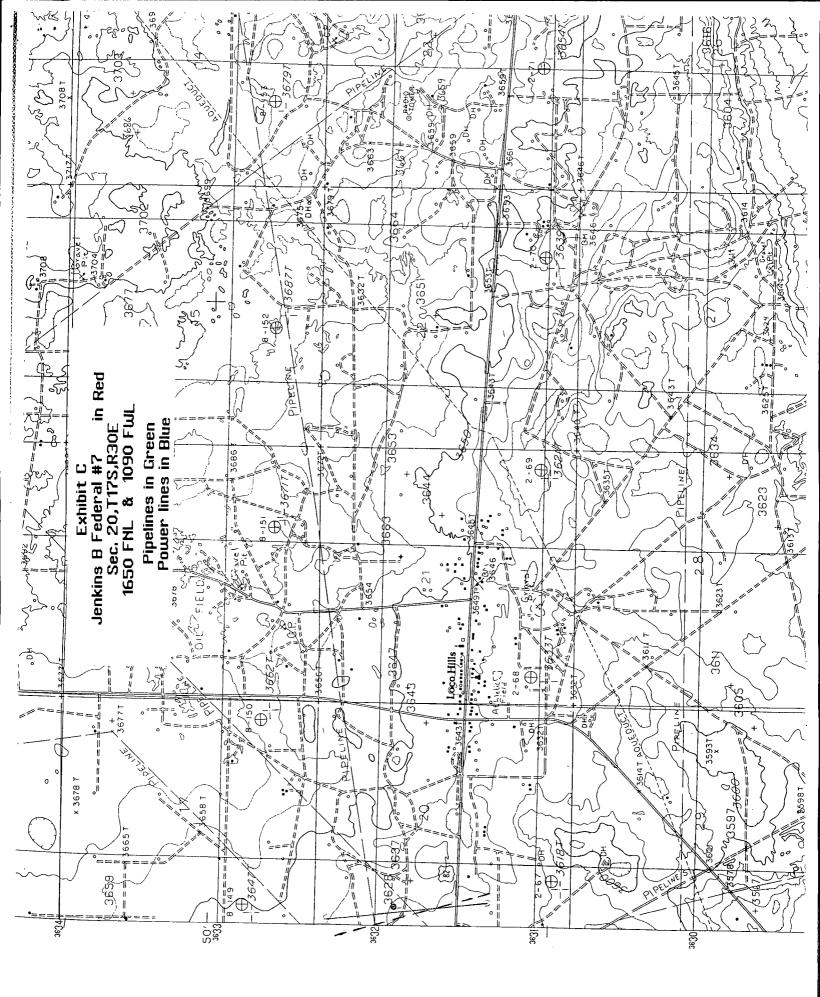

Attached to this application are the following exhibits.

- A.) Well location and acreage dedication plat (form C-102) filed with the Artesia office of the Oil Conservation Division (Exhibit A).
- A plat showing the proposed unorthodox location, the respective *B.*) proration units, and the offsetting proration units (Exhibit B).
- *C.*) A map showing the reason for the unorthodox location, the original location would have fallen under the existing power lines (Exhibit C).