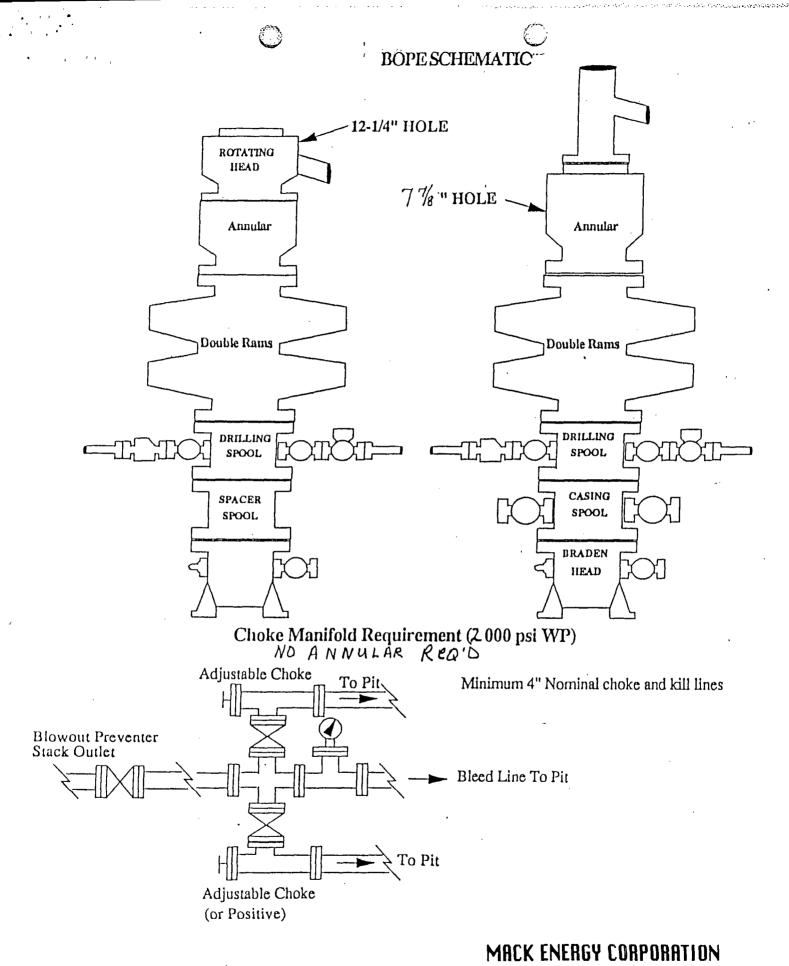

d all fittings must be in good condition, 2000 psi W.P. minimum.
- 4. All fittings to be flanged.
- 5. Safety valve must be available on rig floor at all times with proper connections, valve to be full 2000 psi W.P. minimum.
- 6. All choke and fill lines to be securely anchored, especially ends of choke lines.
- 7. Equipment through which bit must pass shall be at least as large as the diameter of the casing being drilled through.
- 8. Kelly cock on Kelly.
- 9. Extension wrenches and hand wheels to be properly installed.
- 10. Blow out preventer control to be located as close to driller's position as feasible.
- 11. Blow out preventer closing equipment to include minimum 40 gallon accumulator, two independent sources of pump power on each closing unit installation all API specifications.



EXHIBIT #1-A

#### MINIMUM BLOWOUT PREVENTER REQUIREMENTS

#### 2.,000 psi Working Pressure

2 MWP

# MACK ENERGY CORPORATION

Min. Min. No LD. Nominal Item Flowline 1 Fill up line 2" 2 Drilling nipple 3 4 Annular preventer Two single or one dual hydraulically 5 operated rams Drilling spool with 2" min. kill line and 64 2"Choks 3" min choke line outlets 2" min. kill line and 3" min. choke line 6b outlets in ram. (Alternate to 6a above.) Gale 🗍 7 Valve 3-1/8\* Plug [] 3-1/8\* 8 Gate valve-power operated Line to choke manifold 9 31 Gata 🗍 10 Valves 2.1/16" Plug C 2-1/16\* Check valve 11 12 Casing head Gate D 13 Valve 1-13/18\* Plug D Pressure gauge with needle valve 14 15 Kill line to rig mud pump manifold 2\*

STACK REQUIREMENTS



| i |    |               | OPTIONAL |          |  |
|---|