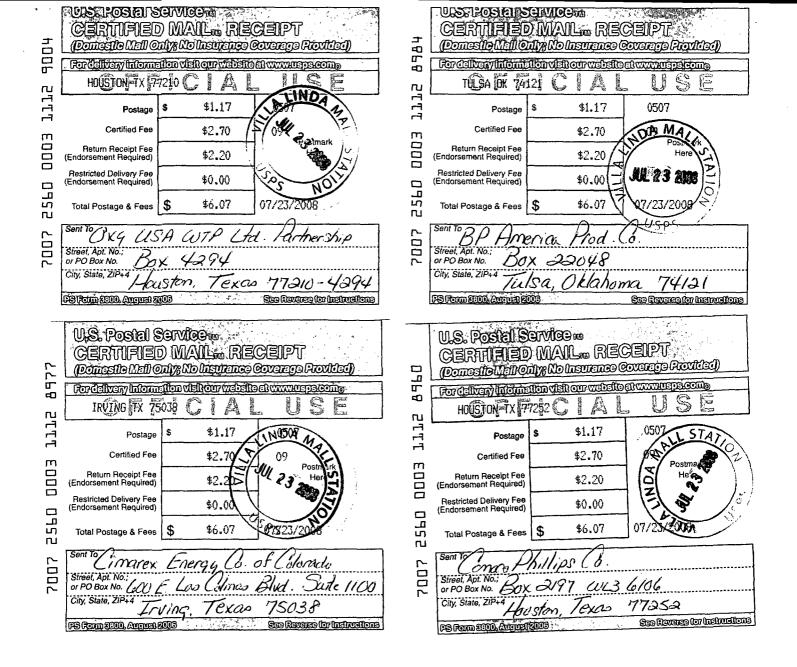

EnerVest Operating, L.L.C. Application to Amend Order No. SD-200405 Increased Well Density & Simultaneous Dedication Jalmat Gas Pool Page 3

A copy of the notice letter that has been sent to all parties is enclosed, as is Attachment No. 3, which is a list of the parties to whom notice has been provided. Upon obtaining the signed return receipt cards, they will be forwarded to the Oil Conservation Division.

#### <u>CERTIFIED MAIL</u> <u>RETURN RECEIPT REQUESTED</u>

### Offset Operator Notification List

Cimarex Energy Co. of Colorado 600 E. Las Colinas Blvd. Suite 1100 Irving, Texas 75038

.

.

BP America Production Company Box 22048 Tulsa, Oklahoma 74121

ConocoPhillips Company Box 2197 WL3 6106 Houston, Texas 77252

Oxy USA WTP Ltd. Partnership Box 4294 Houston, Texas 77210-4294