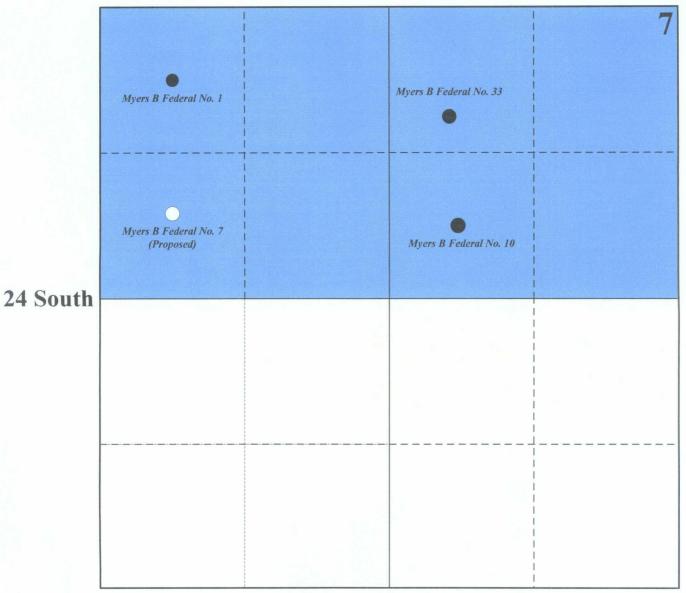

| Well Name & Number           | API Number   | Well Location                      |
|------------------------------|--------------|------------------------------------|
| Myers B Federal No. 1        | 30-025-11037 | 660' FNL & 660' FWL (Lot 1/Unit D) |
| Myers B Federal No. 10       | 30-025-11047 | 1980' FNL & 1980' FEL (Unit G)     |
| Myers B Federal No. 33       | 30-025-25973 | 940' FNL & 2090' FEL (Unit B)      |
| Myers B Federal R/A A No. 34 | N/A          | To be drilled in Unit F            |

a) to drill an additional infill gas well within the subject GPU. EnerVest proposes to drill the Myers B Federal Well No. 7 (API No. 30-025-38968) at a standard gas well location 1805 feet from the North line and 680 feet from the West line (Lot 2/Unit E) of Section 7; and

ť

b) to simultaneous dedicate the existing Myers B Federal Wells No. 1, 10 and 33 and the proposed Myers B Federal No. 7 to the subject GPU.

The wells and GPU are located within the Jalmat Gas Pool. This pool is currently governed by special pool rules established by Order No. 8170-P effective December 14, 2001. Well location requirements and well density provisions are contained within Rule No. (3) of the special pool rules.

The Myers B Federal Wells No. 1, 10 and 33 and the proposed Myers B Federal No. 7 are all located at standard gas well locations for the Jalmat Gas Pool.

In support of the application, EnerVest states the following:

Enclosures

EnerVest Operating, L.L.C. Application to Amend Order No. SD-200405 Increased Well Density & Simultaneous Dedication Jalmat Gas Pool

37 East

Existing 316.23-acre Non-standard GPU Approved by Division Order No. R-3930