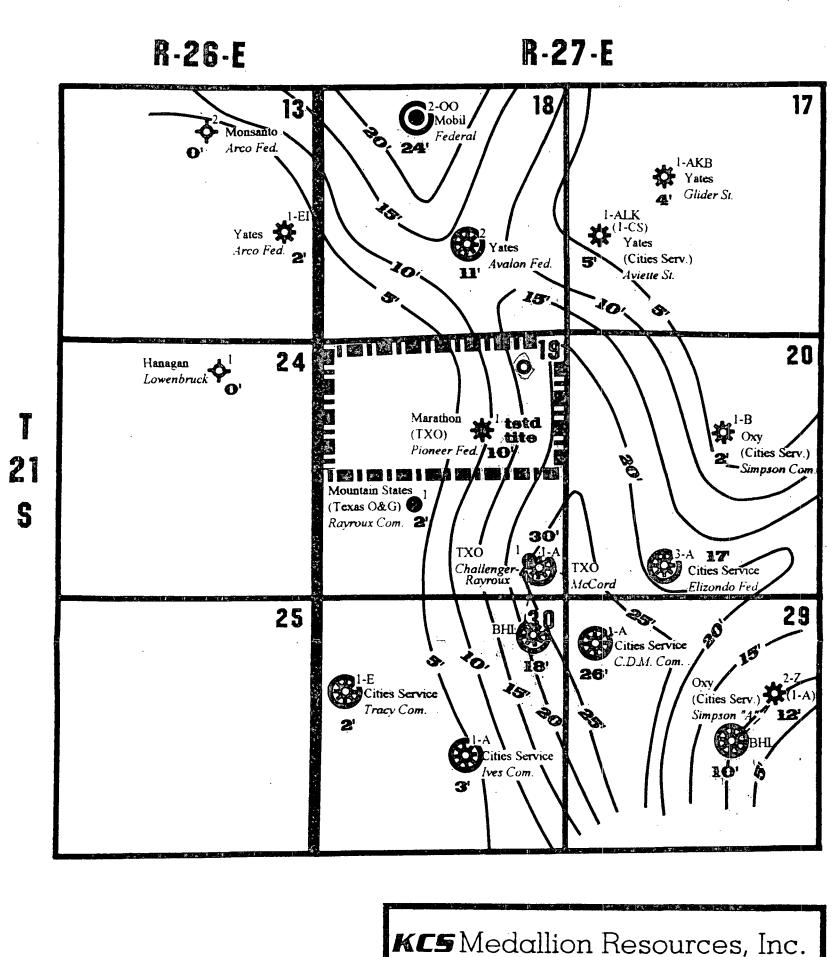

Attached as Exhibit B is an isopach map of the Morrow "A" Sand. The general trend of the Morrow in this area is northwestsoutheast. Most of the good wells in the immediate area have more than 10 feet of net sand thickness (usually 15 feet). The further west the well is located in the spacing unit, the greater the chances the sand will be thin and non-commercial. In addition, the nearest well, the Marathon Pioneer Fed. Well No. 1, in the SW4NE4 of Section 19, was not productive, and it is best to move away from this well. Drilling at the proposed location should enable the well to test approximately 15 feet of net sand, and substantially increase the chances of drilling a successful well. Attached as Exhibit C is a land plat of the area. The offset operators are as follows:

# RGD PROSPECT Eddy county, new mexico

NET ISOPACH UPPER MORROW "A" SAND

Scale: 1"=2000' By: W. A. Siruta Date: 11/97

KC5 Medallion Resources, Inc. A KCS Energy Company RGD PROSPECT

EDDY COUNTY, NEW MEXICO N/2 SECTION 19-21S-27E