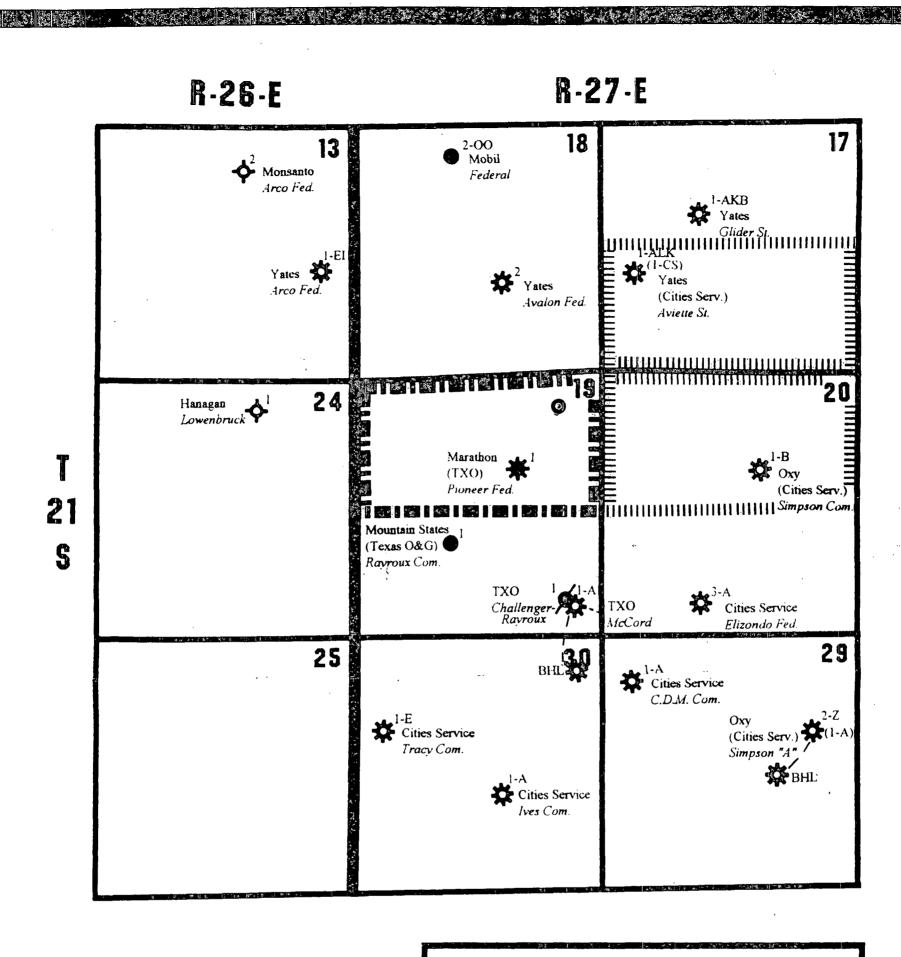

RGD Well No. 1 660 feet FNL & 840 feet FEL §19, Township 21 South, Range 27 East, NMPM Eddy County, New Mexico

Attached as Exhibit A is a Form C-102 for the well. The well will be drilled to approximately 11,500 feet, to test the Morrow formation (Burton Flat-Morrow Gas Pool). Well spacing is 320 acres, with wells to be located no closer than 1980 feet from the end line and 660 feet from the side line of the unit. The N½ of Section 19 will be dedicated to the well, forming a non-standard 315.34-acre gas spacing and proration unit. The non-standard unit is due to a variation in the public land surveys.

<u>S% §17</u> Yates Petroleum Corporation

<u>N½ §20</u> OXY USA Inc.

Attached as Exhibit D is a copy of the notice letter sent to the offset operators on this date.

This application is submitted in duplicate. Please call me if you need anything further on this matter.

UNORTHODOX LOCATION APPLICATION

Scale: 1"=2000' By: W. A. Siruta Date: 11/97

EXHIBIT C-

a south and the first state of the second second