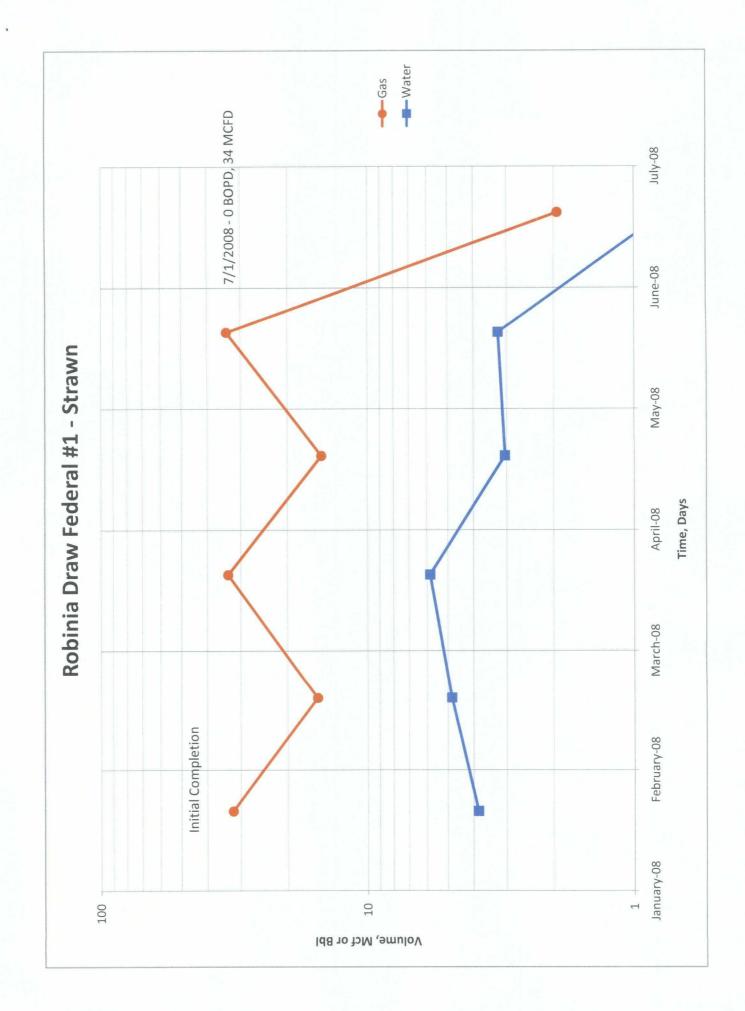

OGRID No. <u>160825</u> Property Code <u>303760</u> API No. <u>30-015-26097</u> Lease Type: <u>X</u> Federal \_\_\_\_\_ State \_\_\_\_\_ Fee

| DATA ELEMENT                                                                                                                                                                                   | UPPER ZONÉ                                 | INTERMEDIATE ZONE | LOWER ZONE                               |
|------------------------------------------------------------------------------------------------------------------------------------------------------------------------------------------------|--------------------------------------------|-------------------|------------------------------------------|
| Pool Name                                                                                                                                                                                      | Bandana Point; Upper Penn (Gas)            |                   | Bandana Point; Strawn, South (Gas)       |
| Pool Code                                                                                                                                                                                      | 71500                                      |                   | 71490                                    |
| Top and Bottom of Pay Section<br>(Perforated or Open-Hole Interval)                                                                                                                            | 8402' - 8412'                              |                   | 9342' – 9354'                            |
| Method of Production<br>(Flowing or Artificial Lift)                                                                                                                                           | Flowing                                    |                   | Flowing                                  |
| Bottomhole Pressure<br>(Note: Pressure data will not be required if the bottom<br>perforation in the lower zone is within 150% of the<br>depth of the top perforation in the upper zone)       |                                            |                   |                                          |
| Oil Gravity or Gas BTU<br>(Degree API or Gas BTU)                                                                                                                                              | 58.9 <sup>0</sup> API                      |                   | 1055 BTU                                 |
| Producing, Shut-In or<br>New Zone                                                                                                                                                              | Shut In                                    |                   | Producing                                |
| Date and Oil/Gas/Water Rates of<br>Last Production.<br>(Note: For new zones with no production history,<br>applicant shall be required to attach production<br>estimates and supporting data.) | Date: 9/1/1999<br>Rates: 0.1 BOPD, 58 MCFD | Date:<br>Rates:   | Date: 7/1/2008<br>Rates: 0 BOPD, 34 MCFD |
| Fixed Allocation Percentage<br>(Note: If allocation is based upon something other<br>than current or past production, supporting data or<br>explanation will be required.)                     | Oil Gas<br>100% 63%                        | Oil Gas<br>% %    | Oil Gas<br>0% 37%                        |