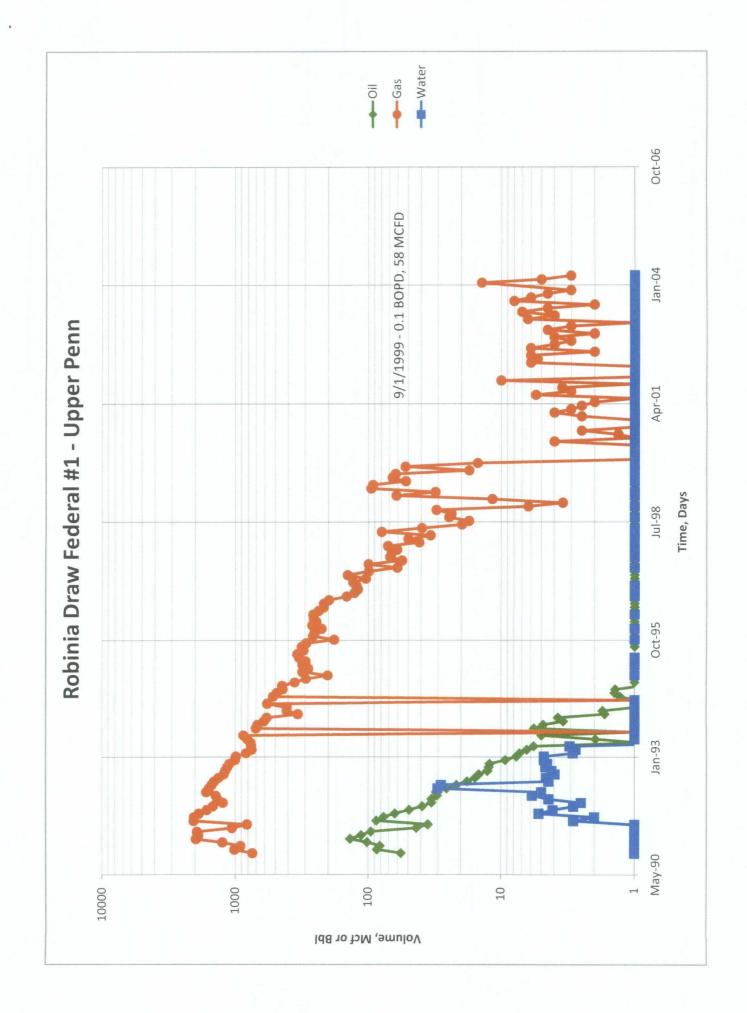

OGRID No. <u>160825</u> Property Code <u>303760</u> API No. <u>30-015-26097</u> Lease Type: <u>X</u> Federal \_\_\_\_\_ State \_\_\_\_\_ Fee

| DATA ELEMENT                                                                                                                                                                                   | UPPER ZONÉ                                 | INTERMEDIATE ZONE | LOWER ZONE                               |
|------------------------------------------------------------------------------------------------------------------------------------------------------------------------------------------------|--------------------------------------------|-------------------|------------------------------------------|
| Pool Name                                                                                                                                                                                      | Bandana Point; Upper Penn (Gas)            |                   | Bandana Point; Strawn, South (Gas)       |
| Pool Code                                                                                                                                                                                      | 71500                                      |                   | 71490                                    |
| Top and Bottom of Pay Section<br>(Perforated or Open-Hole Interval)                                                                                                                            | 8402' - 8412'                              |                   | 9342' – 9354'                            |
| Method of Production<br>(Flowing or Artificial Lift)                                                                                                                                           | Flowing                                    |                   | Flowing                                  |
| Bottomhole Pressure<br>(Note: Pressure data will not be required if the bottom<br>perforation in the lower zone is within 150% of the<br>depth of the top perforation in the upper zone)       |                                            |                   |                                          |
| Oil Gravity or Gas BTU<br>(Degree API or Gas BTU)                                                                                                                                              | 58.9 <sup>0</sup> API                      |                   | 1055 BTU                                 |
| Producing, Shut-In or<br>New Zone                                                                                                                                                              | Shut In                                    |                   | Producing                                |
| Date and Oil/Gas/Water Rates of<br>Last Production.<br>(Note: For new zones with no production history,<br>applicant shall be required to attach production<br>estimates and supporting data.) | Date: 9/1/1999<br>Rates: 0.1 BOPD, 58 MCFD | Date:<br>Rates:   | Date: 7/1/2008<br>Rates: 0 BOPD, 34 MCFD |
| Fixed Allocation Percentage<br>(Note: If allocation is based upon something other<br>than current or past production, supporting data or<br>explanation will be required.)                     | Oil Gas<br>100% 63%                        | Oil Gas<br>% %    | Oil Gas<br>0% 37%                        |