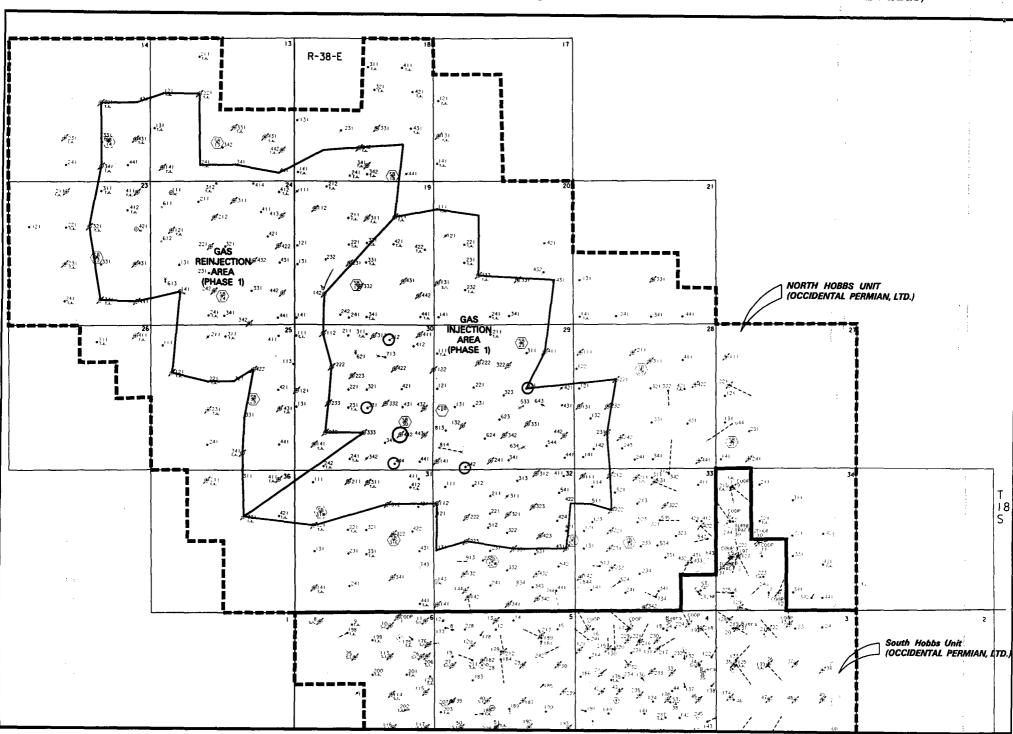

Exhibit 2 (Well No. 442 circled in red; wells approved for injection under Order No. R-6199-B circled in blue)

# Exhibit "B" Division Order No. R-6199-B North Hobbs Grayburg San Andres Unit Tertiary Recovery Project Approved Injection Wells (Existing Wells)

| Well Name & Number  | API Number   | Well Location                                           | Injection<br>Interval | Packer<br>Depth |
|---------------------|--------------|---------------------------------------------------------|-----------------------|-----------------|
| NHGBSAU No. 341 **  | 30-025-05446 | 660' FSL & 1980' FEL, Unit O, Section 13, T-18S, R-37E  | 4,000'-4,263'         | 3,900°          |
| NHGBSAU No. 441 **  | 30-025-12732 | 330' FSL & 330' FEL, Unit P, Section 13, T-18S, R-37E   | 4,000'-4,258'         | 3,900'          |
| NHGBSAU No. 232     | 30-025-29172 | 2501' FSL & 1410' FWL, Unit K, Section 19, T-18S, R-38E | 4,000'-4,420'         | 3,900'          |
| NHGBSAU No. 141 **  | 30-025-05485 | 1315' FSL & 1315' FWL, Unit M, Section 24, T-18S, R-37E | 4,000'-4,270'         | 3,900           |
| NHGBSAU No. 331 **  | 30-025-05488 | 1320' FSL & 1325' FEL, Unit J, Section 24, T-18S, R-37E | 4,000'-4,210'         | 3,900'          |
| NIIGBSAU No. 411 ** | 30-025-23522 | 990° FNL & 990° FEL, Unit A, Section 24, T-18S, R-37E   | 4,000'-4,283'         | 3,900'          |
| NHGBSAU No. 414 **  | 30-025-28879 | 10' FNL & 1280' FEL, Unit A, Section 24, T-18S, R-37E   | 4,000'-4,370'         | 3,900           |
| NHGBSAU No. 431 **  | 30-025-05487 | 2310' FSL & 330' FEL, Unit 1, Section 24, T-18S, R-37H  | 4,000'-4,300'         | 3.900           |
| NHGBSAU No. 411 **  | 30-025-05503 | 330' FNL & 330' FBL, Unit A, Section 25, T-18S, R-37E   | 4,000'-4,259'         | 3,900'          |
| NHGBSAU No. 242     | 30-025-28413 | 100' FSL & 1400' FWL, Unit N, Section 29, T-18S, R-385  | 4,000'-4,370'         | 3,900           |
| NHGBSAU No. 321     | 30-025-07431 | 2310' FNL & 1650' FEL, Unit G. Section 29, T-18S, R-38E | 4,000'-4,309'         | 3,900'          |
| NHGBSAU No. 113     | 30-025-29064 | 1310' FNL & 195' FWL, Unit D, Section 30, T-18S, R-38F. | 4,000'-4,370'         | 3,900           |
| NHGBSAU No. 312     | 30-025-29197 | 530' FNL & 1448' FEL, Unit B, Section 30, T-18S, R-38E  | 4,000'-4,431'         | 3,900'          |
| NHGBSAU No. 331     | 30-025-07472 | 2335' FSL & 2310' FEL, Unit J. Section 30, T-18S, R-38E | 4,000`-4,238'         | 3,900'          |
| NHGBSAU No. 444     | 30-025-28959 | 215' FSL & 1255' FFL, Unit P, Section 30, T-18S, R-38E  | 4,000'-4,370'.        | 3,900           |
| NHGBSAU No. 131     | 30-025-07527 | 2310' FSL & 330' FWL, Unit L. Section 32, T-18S, R-38E  | 4,000'-4,250'         | 3,900'          |
| NIIGBSAU No. 422    | 30-025-29074 | 1385' FNL & 110' FEL, Unit H, Section 32, T-18S, R-38E  | 4,000'-4,370'         | 3,900           |
| NHGBSAU No. 111     | 30-025-12505 | 330' FNL & 330' FW1, Unit D, Section 33, T-18S, R-38E   | 4,000'-4,237'         | 3,900'          |
| NHGBSAU No. 141 **  | 30-025-05437 | 660' FSL & 660' FWL, Unit M, Section 13, T-18S, R-37E   | 4,000'-4,235'         | 3,900'          |
| NHGBSAU No. 221 **  | 30-025-05439 | 1980' FNL & 1980' FWL, Unit F, Section 13, T-18S, R-37E | 4,000'-4,160'         | 3,900'          |
| NHGBSAU No. 321     | 30-025-05457 | 2310' FNL & 1650' FEL, Unit G, Section 14, T-18S, R-37E | 4,000`-4,350`         | 3,900           |
| NHGBSAU No. 121 **  | 30-025-05502 | 1650' FNL & 990' FWI., Unit E, Section 25, T-185, R-37E | 4,000'-4,261'         | 3,900'          |
| NHGBSAU No. 341 **  | 30-025-05497 | 660' FSL & 1650' FEL, Unit O, Section 25, T-18S, R-37E  | 4,000'-4.220'         | 3,900           |
| NHGBSAU No. 411     | 30-025-07454 | 990' FNL & 990' FEL, Unit A, Section 29, T-18S, R-38B   | 4,000'-4,335'         | 3,900           |
| NHGBSAU No. 321     | 30-025-05540 | 1650' FNL & 1650' FEL, Unit G, Section 36, T-18S, R-37E | 4,000'-4,300'         | 3,900`          |
| NHGBSAU No. 121 **  | 30-025-05440 | 1980' FNL & 660' FWL, Unit E, Section 13, T-18S, R-37E  | 4,000'-4,235'         | 3,900'          |
| NHGBSAU No. 241     | 30-025-05436 | 660' FSL & 1980' FWI, Unit N, Section 13, T-18S, R-37E  | 4,000'-4,320'         | 3,900'          |
| NIIGBSAU No. 341 ** | 30-025-05450 | 660° FSL & 1650° FEL, Unit O, Section 14, T-18S, R-37E  | 4,000'-4,350'         | 3,900           |
| NHGBSAU No. 342 **  | 30-025-07342 | 330' FSL & 2310' FEL, Unit O, Section 18, T-18S, R-38E  | 4,000'-4,286'         | 3,900'          |
| NHGBSAU No. 311     | 30-025-07369 | 1309' FNL & 2310' FEL, Unit B, Section 19, T-18S, R-3KE | 4,000°-4,296°         | 3,900           |
| NHGBSAU No. 411 **  | 30-025-07370 | 1300' FNL & 1300' FEL, Unit A, Section 19, T-18S, R-38E | 4,000'-4,342'         | 3,900'          |
| NHGBSAU No. 233     | 30-025-27214 | 1610' FSL & 1850' FWL, Unit K, Section 20, T-18S, R-38E | 4,000'-4,510'         | 3,900'          |
| NHGBSAU No. 321 **  | 30-025-05463 | 1650' FNL & 1650' FEL, Unit G, Section 23, T-18S, R-378 | 4,000'-4,265'         | 3,900           |
| NHOBSAU No. 341 **  | 30-025-05475 | 990' FSL & 1650' FEL, Unit (), Section 23, T-18S, R-37F | 4,000'-4,302'         | 3,900           |
| NHGBSAU No. 121 **  | 30-025-05476 | 1650' FNL & 990' FWL, Unit E. Section 24, T-18S, R-37E  | 4,000'-4,319'         | 3,900'          |
| NHGBSAU No. 121     | 30-025-07514 | 1980' FNL & 990' FWL, Unit E, Section 31, T-185, R-38E  | 4,000'-4,300'         | 3,900'          |

benotes wells that are authorized to inject CO<sub>2</sub>, water and produced gas. All other wells are authorized to inject CO<sub>2</sub> and water only.