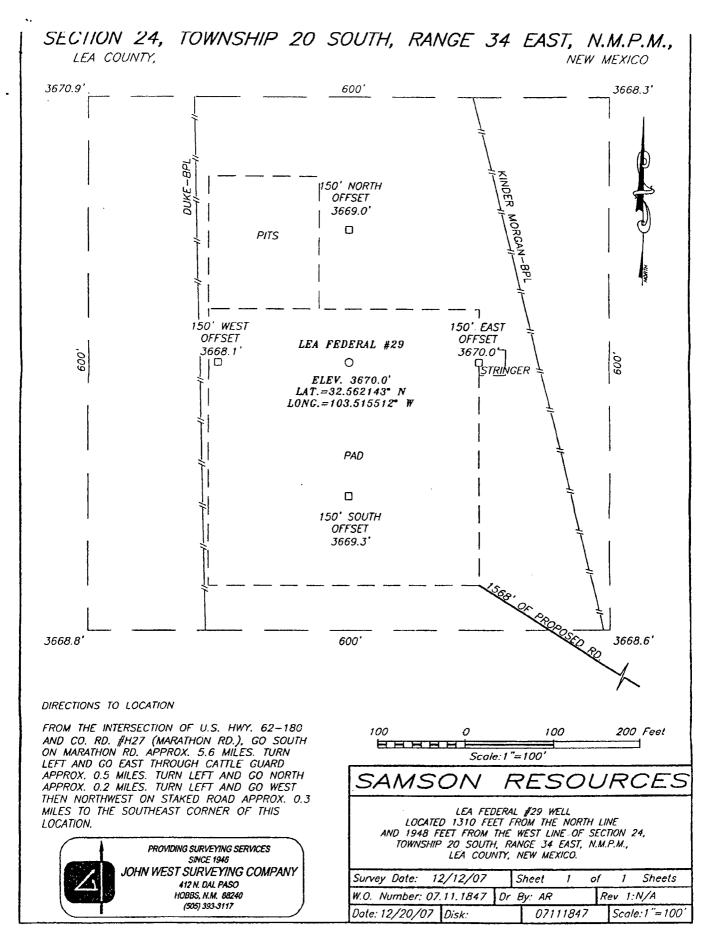

| <u>Well</u> : | Lea Unit Fed. No. 29                                                                                          |
|---------------|---------------------------------------------------------------------------------------------------------------|
| Location:     | 1225 feet FNL & 1905 feet FWL                                                                                 |
| Well Unit:    | E <sup>1</sup> / <sub>2</sub> NW <sup>1</sup> / <sub>4</sub> of Section 24, Township 20 South, Range 34 East, |
|               | N.M.P.M., Lea County, New Mexico                                                                              |

The well will be drilled to a depth sufficient to test the Morrow formation, and the location is orthodox in that zone. However, the well is prospective in the Bone Spring formation (Lea-Bone Spring Pool). Under Division Order No. R-1827, the Bone Spring is spaced on 80 acres, with wells to be within 150 feet of the center of a quarter-quarter section. A Form C-102 for the well is attached as Exhibit A.

The well's location is based upon topography and Morrow geology. There are sand dunes in this area, and the proposed location is the one that the Bureau of Land Management would approve.

A land plat is attached as Exhibit B. The  $E\frac{1}{2}NW\frac{1}{4}$  of Section 24 is covered by Federal Lease NM 01747. A serial register page from the records of the Bureau of Land Management is attached as Exhibit C. There is common ownership in the Bone Spring formation in the  $E\frac{1}{2}NW\frac{1}{4}$  of Section 24. Thus, the well does not encroach on any interest owner, and notice of this application has not been given to anyone.

Please contact me if you need any further information on this application.

Very truly yours, Suel Que James Bruce

•

١

Attorney for Samson Resources Company

| DISTRICT III<br>1000 Rio Brazos Rd., Aztec, Ni      | M 87410     |               |           |                                                                                                  | exico 87505                      |                                                                                                                                                                                                                                                                                                                                                                | Fee Lease                                                                                                                                                | e - 3 Copies                                                                                                                         |
|-----------------------------------------------------|-------------|---------------|-----------|--------------------------------------------------------------------------------------------------|----------------------------------|----------------------------------------------------------------------------------------------------------------------------------------------------------------------------------------------------------------------------------------------------------------------------------------------------------------------------------------------------------------|----------------------------------------------------------------------------------------------------------------------------------------------------------|--------------------------------------------------------------------------------------------------------------------------------------|
| DISTRICT IV<br>1220 s. st. prancis dr., santa fe, 1 | NM 87505    | WELL LO       | CATION    | AND ACREA                                                                                        | GE DEDICATI                      | ON PLAT                                                                                                                                                                                                                                                                                                                                                        | AMENDI                                                                                                                                                   | ED REPORT                                                                                                                            |
| API Number                                          |             | 1             | Pool Code |                                                                                                  |                                  | Pool Name                                                                                                                                                                                                                                                                                                                                                      |                                                                                                                                                          |                                                                                                                                      |
| Property Code                                       | I           | L             |           | Property Nam                                                                                     | he                               | ······                                                                                                                                                                                                                                                                                                                                                         | Welt Num                                                                                                                                                 | ıber                                                                                                                                 |
| <b>-</b>                                            |             |               | LE        | A UNIT FEI                                                                                       |                                  |                                                                                                                                                                                                                                                                                                                                                                | 29                                                                                                                                                       | l                                                                                                                                    |
| OGRID No.                                           |             |               | SA        | Operator Nam<br>MSON RESO                                                                        |                                  |                                                                                                                                                                                                                                                                                                                                                                | Elevatio<br>3671                                                                                                                                         |                                                                                                                                      |
| · · · · · · · · · · · · · · · · · · ·               |             |               |           | Surface Loca                                                                                     |                                  | <u> </u>                                                                                                                                                                                                                                                                                                                                                       |                                                                                                                                                          | l<br>                                                                                                                                |
| UL or lot No. Section                               | Township    | Range         | Lot idn   | Feet from the                                                                                    | North/South line                 | Feet from the                                                                                                                                                                                                                                                                                                                                                  | East/West line                                                                                                                                           | County                                                                                                                               |
| C 24                                                | 20-S        | 34-E          |           | 1225                                                                                             | NORTH                            | 1905                                                                                                                                                                                                                                                                                                                                                           | WEST                                                                                                                                                     | LEA                                                                                                                                  |
| <u>1</u>                                            | <u> </u>    | Bottom        | Hole Loc  | ation If Diffe                                                                                   | rent From Sur                    | face                                                                                                                                                                                                                                                                                                                                                           | L                                                                                                                                                        | L                                                                                                                                    |
| UL or lot No. Section                               | Township    | Range         | Lot Idn   | Feet from the                                                                                    | North/South line                 | Feet from the                                                                                                                                                                                                                                                                                                                                                  | East/West line                                                                                                                                           | County                                                                                                                               |
| Dedicated Acres Joint of                            | r Infill Co | nsolidation ( | Code Ord  | der No.                                                                                          |                                  |                                                                                                                                                                                                                                                                                                                                                                |                                                                                                                                                          |                                                                                                                                      |
| NO ALLOWABLE W                                      |             |               |           |                                                                                                  | UNTIL ALL INTER<br>APPROVED BY 1 |                                                                                                                                                                                                                                                                                                                                                                | EN CONSOLIDA                                                                                                                                             | \TED                                                                                                                                 |
| 1905'                                               | 3670.0'<br> | 3667.6'       |           | TIC COORDINATU<br>NAD 27 NME<br>=569272.5 N<br>=751921.0 E<br>=32.562378* N<br>= 103.515653*<br> |                                  | I hereby<br>herein is true<br>my knowledge<br>or unlessed mi<br>including the p<br>or has a right<br>location pursus<br>orner of such<br>compulsory poo<br>by the division.<br>Signature<br>Printed Name<br>SURVEYO<br>I hereby<br>shown on this<br>notes of actual<br>uder my supe<br>true and correct<br>QCTO<br>Date Surveye<br>Signature &<br>Professional | Da<br>PR CERTIFICAT<br>certify that the well<br>plat was plotted fro<br>I survers mad that the<br>ct to the best of my<br>DBER 1/2, 2007<br>d<br>Seal of | te<br>the<br>this<br>this<br>this<br>this<br>this<br>this<br>the<br>or a<br>te<br>te<br>te<br>te<br>te<br>te<br>te<br>te<br>te<br>te |

#### DISTRICT I 1625 N. FRENCH DR., HORDS, NM 88240

•

DISTRICT II 1301 W. GRAND AVENUE, ARTESIA, NM 88210

## State of New Mexico

Energy, Minerals and Natural Resources Department

### OIL CONSERVATION DIVISION 1220 SOUTH ST. FRANCIS DR. Santa Fe, New Mexico 87505

Form C-102 Revised October 12, 2005 Submit to Appropriate District Office State Lease ~ 4 Copies Fee Lease ~ 3 Copies