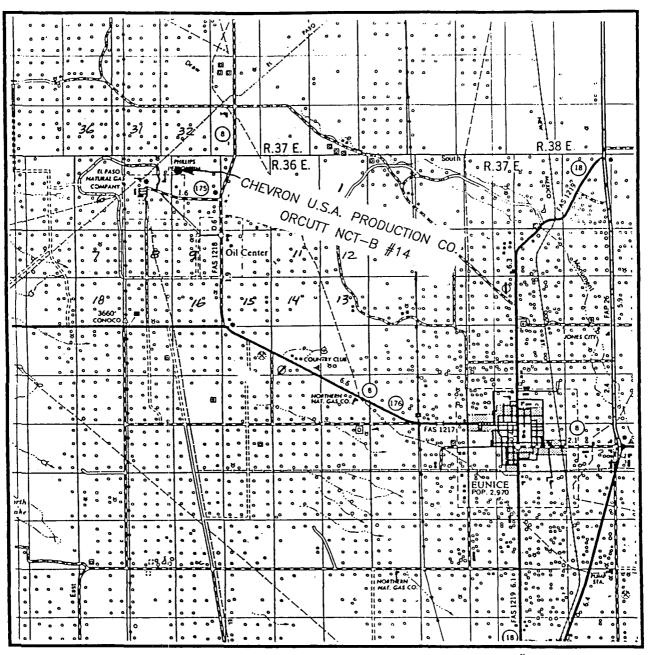

## VICINITY MAP

SCALE: 1" = 2 MILES

| SEC4_      | TWP. <u>21-S</u> RGE. <u>36-E</u> |     |
|------------|-----------------------------------|-----|
| SURVEY     | N.M.P.M.                          |     |
| COUNTY     | LEA                               |     |
| DESCRIPTIO | DN 1500' FNL & 725' FWL           |     |
| ELEVATION  | 3551'                             |     |
| OPERATOR   | CHEVRON U.S.A. PRODUCTION (       | 20. |
| LEASE      | ORCUIT NCT-B #14                  |     |