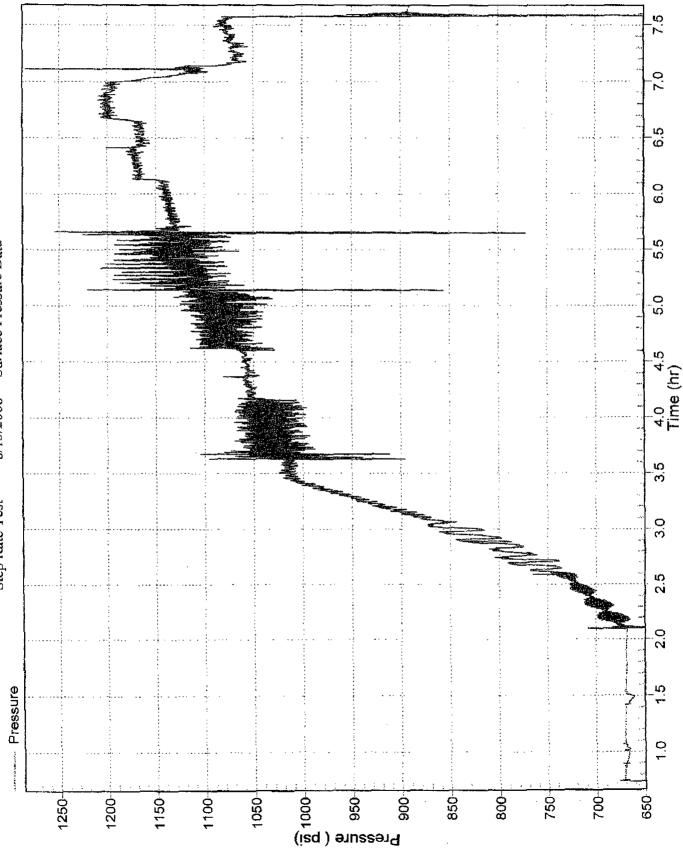

Run Depth: 4772

Formation:

Tubing Depth: 4599

Tested By: J. Chesshir

Perforations: \4655-4890

Total Depth: 4890?

Pkr. Depth: 4590

Instrument #: 78302