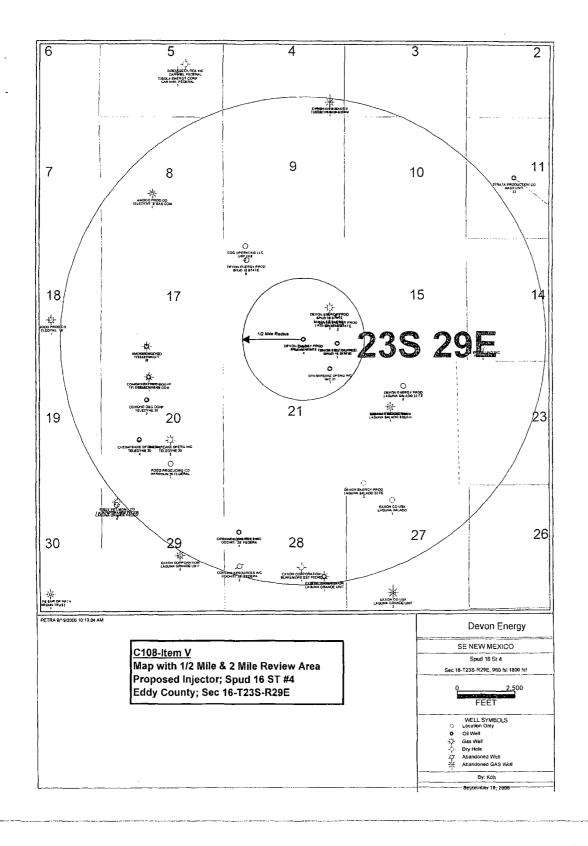

1-

August 18, 2008

Oil Conservation Division Attn: Engineering Bureau 1220 South St. Francis Dr. Santa Fe, New Mexico 87505

RE: Spud 16 State #4; 30-015-33923; Admin Order SWD-1070 Application to increase injection pressure Eddy County, Section 16, T23S, R29E

Gentlemen:

ŕ

Sall 3760 4890

Devon is requesting that the current approved surface injection pressure of 752 psi be increased to 1100 psi. The enclosed Step Rate Test shows parting pressure at 1128 psi, indicating frac point or a channel.

Chesapeake Operating is the only offset operator, operating the IMC 21 #1. It is a Bone Spring producer from 7684' to 7926'. Production casing is cemented to 2510' in this well. This should not affect their operations.