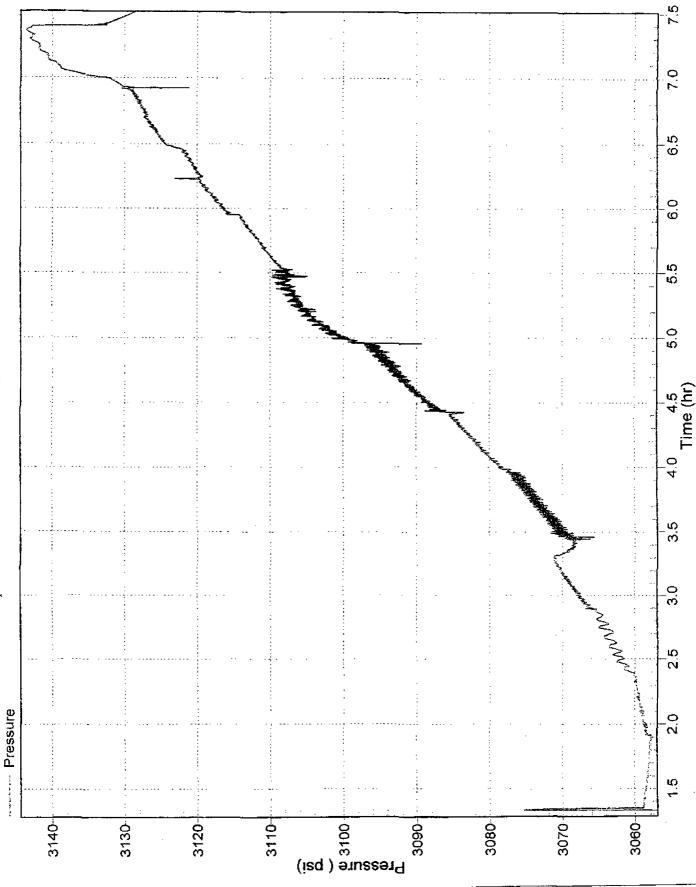

# STEP RATE TEST

Ran step rate test with electric surface readout unit, 1 electronic pressure instrument @ run depth of 4,772' and surface pressure transducer.

### DEVON ENERGY SPUD 16 STATE #4 TEST DATE 8/13/2008

| Injection Rate | Psurface | B.H.P.  | Psurface W/O |
|----------------|----------|---------|--------------|
| (BWPD)         | (psig)   | (psia)  | FRICTION     |
| 0              | 668.70   | 3057.70 | 668.70       |
| 200            | 726.80   | 3060.00 | 725.80       |
| 500            | 852.10   | 3064.90 | 848.10       |
| 800            | 1008.70  | 3068.20 | 998.70       |
| 1200           | 1032.60  | 3076.40 | 1010.60      |
| 1600           | 1057.40  | 3084.90 | 1020.40      |
| 2000           | 1097.90  | 3095.90 | 1041.90      |
| 2400           | 1128.40  | 3107.40 | 1050.40      |
| 2800           | 1140.10  | 3114.00 | 1036.10      |
| 3200           | 1171.80  | 3121.30 | 1037.80      |
| 3600           | 1106.40  | 3128.30 | 939.30       |
| 4000           | 1082.20  | 3143.40 | 880.20       |
|                |          |         |              |
|                |          |         |              |
|                |          |         |              |
|                |          |         |              |
|                |          |         |              |
|                |          |         |              |
|                |          |         |              |
|                |          |         |              |
|                |          |         |              |
|                |          |         |              |
|                |          |         |              |
|                |          |         |              |

#### TEST RESULTS

Surface pressure rise on first 3 rates due to gradient change. Showing break, but think it is either channeled or at frac point from start. Gradient change on last 2 rates using lease water to finish up.

Parting Pressure @ 3107 BHP (psia) @ 2400 BWPD

PRECISION PRESSURE DATA, INC. P. O. BOX 8571 MIDLAND, TEXAS 79708-8571 (432) 570-7600

PRESIME PRESIME DATE ALC

**`**4.

STEP RATE TEST DEVON ENERGY SPUD 16 STATE #4 8/13/2008

Psurface (psig)

STEP RATE TEST DEVON ENERGY SPUD 1 STATE #4 8/13/2008

Bottom Hole Pressure Data