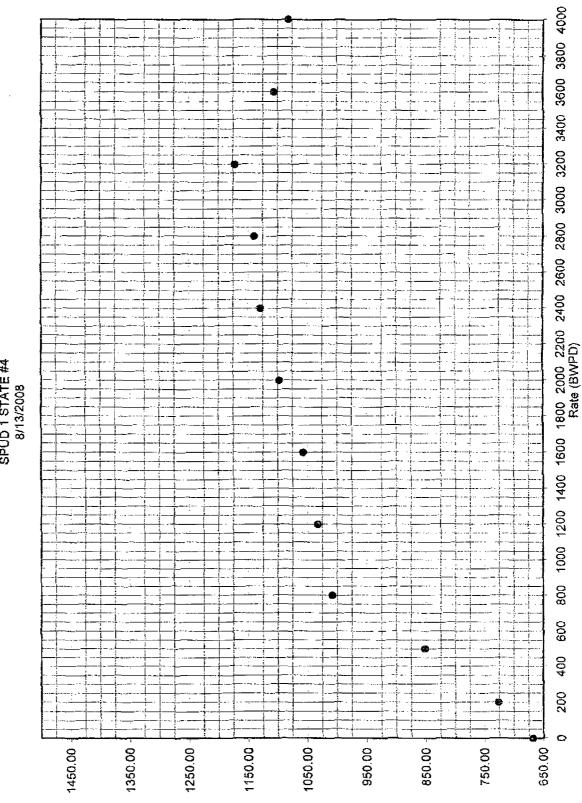

### DEVON ENERGY SPUD 16 STATE #4 TEST DATE 8/13/2008

| Injection Rate | Psurface | B.H.P.  | Psurface W/O |
|----------------|----------|---------|--------------|
| (BWPD)         | (psig)   | (psia)  | FRICTION     |
| 0              | 668.70   | 3057.70 | 668.70       |
| 200            | 726.80   | 3060.00 | 725.80       |
| 500            | 852.10   | 3064.90 | 848.10       |
| 800            | 1008.70  | 3068.20 | 998.70       |
| 1200           | 1032.60  | 3076.40 | 1010.60      |
| 1600           | 1057.40  | 3084.90 | 1020.40      |
| 2000           | 1097.90  | 3095.90 | 1041.90      |
| 2400           | 1128.40  | 3107.40 | 1050.40      |
| 2800           | 1140.10  | 3114.00 | 1036.10      |
| 3200           | 1171.80  | 3121.30 | 1037.80      |
| 3600           | 1106.40  | 3128.30 | 939.30       |
| 4000           | 1082.20  | 3143.40 | 880.20       |
|                |          |         |              |
|                |          |         |              |
|                |          |         |              |
|                |          |         |              |
|                |          |         |              |
|                |          |         |              |
|                |          |         |              |
|                |          |         |              |
|                |          |         |              |
|                |          |         |              |
|                |          |         |              |
|                |          |         |              |

Psurface (psig)

STEP RATE TEST DEVON ENERGY SPUD 1 STATE #4 8/13/2008

Bottom Hole Pressure Data