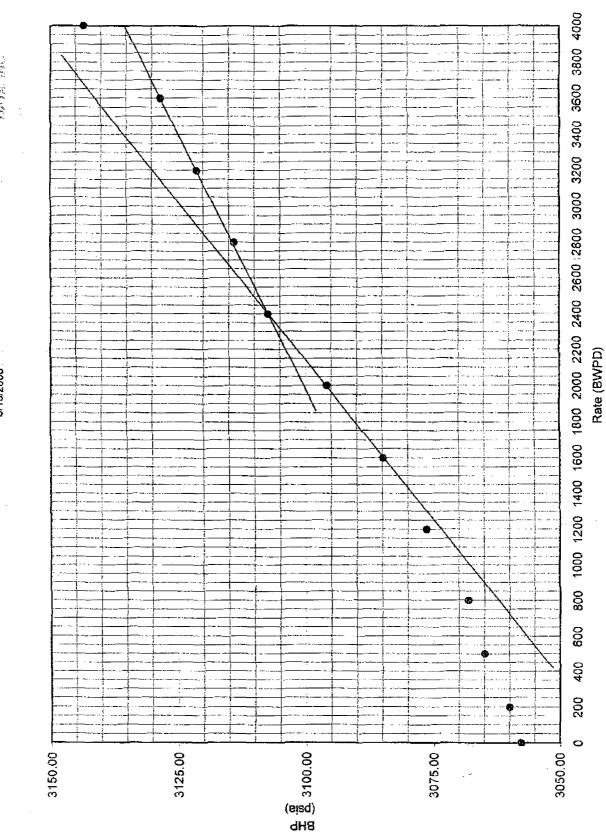

### DEVON ENERGY SPUD 16 STATE #4 TEST DATE 8/13/2008

| Injection Rate | Psurface | B.H.P.  | Psurface W/O |
|----------------|----------|---------|--------------|
| (BWPD)         | (psig)   | (psia)  | FRICTION     |
| 0              | 668.70   | 3057.70 | 668.70       |
| 200            | 726.80   | 3060.00 | 725.80       |
| 500            | 852.10   | 3064.90 | 848.10       |
| 800            | 1008.70  | 3068.20 | 998.70       |
| 1200           | 1032.60  | 3076.40 | 1010.60      |
| 1600           | 1057.40  | 3084.90 | 1020.40      |
| 2000           | 1097.90  | 3095.90 | 1041.90      |
| 2400           | 1128.40  | 3107.40 | 1050.40      |
| 2800           | 1140.10  | 3114.00 | 1036.10      |
| 3200           | 1171.80  | 3121.30 | 1037.80      |
| 3600           | 1106.40  | 3128.30 | 939.30       |
| 4000           | 1082.20  | 3143.40 | 880.20       |
|                |          |         |              |
|                |          |         |              |
|                |          |         |              |
|                |          |         |              |
|                |          |         |              |
|                |          |         |              |
|                |          |         |              |
|                |          |         |              |
|                |          |         |              |
|                |          |         |              |
|                |          |         |              |
|                |          |         |              |

#### TEST RESULTS

Surface pressure rise on first 3 rates due to gradient change. Showing break, but think it is either channeled or at frac point from start. Gradient change on last 2 rates using lease water to finish up.

Parting Pressure @ 3107 BHP (psia) @ 2400 BWPD

PRECISION PRESSURE DATA, INC. P. O. BOX 8571 MIDLAND, TEXAS 79708-8571 (432) 570-7600

PRESIME PRESIME DATE ALC

**`**4.

STEP RATE TEST DEVON ENERGY SPUD 16 STATE #4 8/13/2008