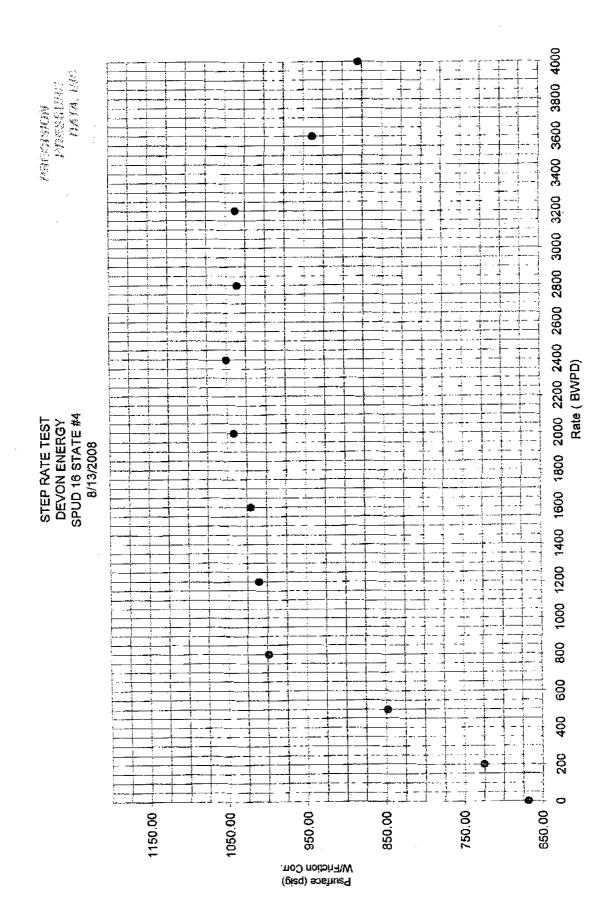

### DEVON ENERGY SPUD 16 STATE #4 TEST DATE 8/13/2008

| Injection Rate | Psurface | B.H.P.  | Psurface W/O |
|----------------|----------|---------|--------------|
| (BWPD)         | (psig)   | (psia)  | FRICTION     |
| 0              | 668.70   | 3057.70 | 668.70       |
| 200            | 726.80   | 3060.00 | 725.80       |
| 500            | 852.10   | 3064.90 | 848.10       |
| 800            | 1008.70  | 3068.20 | 998.70       |
| 1200           | 1032.60  | 3076.40 | 1010.60      |
| 1600           | 1057.40  | 3084.90 | 1020.40      |
| 2000           | 1097.90  | 3095.90 | 1041.90      |
| 2400           | 1128.40  | 3107.40 | 1050.40      |
| 2800           | 1140.10  | 3114.00 | 1036.10      |
| 3200           | 1171.80  | 3121.30 | 1037.80      |
| 3600           | 1106.40  | 3128.30 | 939.30       |
| 4000           | 1082.20  | 3143.40 | 880.20       |
|                |          |         |              |
|                |          |         |              |
|                |          |         |              |
|                |          |         |              |
|                |          |         |              |
|                |          |         |              |
|                |          |         |              |
|                |          |         |              |
|                |          |         |              |
|                |          |         |              |
|                |          |         |              |
|                |          |         |              |

#### TEST RESULTS

Surface pressure rise on first 3 rates due to gradient change. Showing break, but think it is either channeled or at frac point from start. Gradient change on last 2 rates using lease water to finish up.