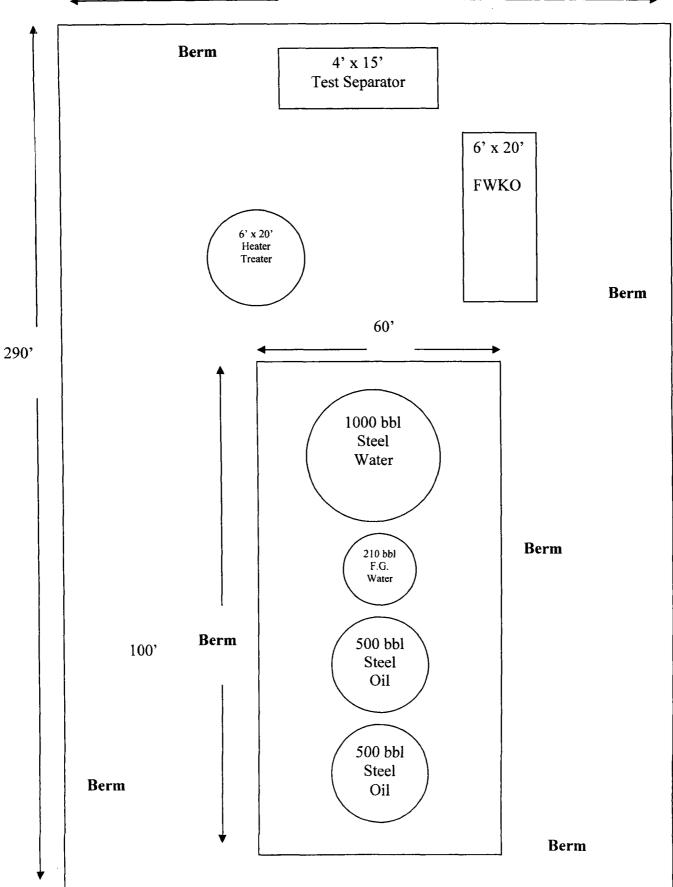

, Unit C Hobbs; Up Blinebry, producing
  - 2. Well #18, API #30-025-22915, Unit F Hobbs; Up Blinebry, TA'd 10/31/06
  - 3. Well #26, API #30-025-35866, Unit D Hobbs; Up Blinebry, TA'd 9/26/06
  - 4. Well #27, API #30-025-36775, Unit F Hobbs; Up Blinebry, TA'd 2/2/07
- B. Grimes, W.D. (NCT-B) Sec. 33, T18S, R38E Property Code 025698
  - 1. Well #7, API #30-025-23438, Unit B Hobbs; Blinebry, producing Hobbs; Drinkard, plugged off; DHC-636
  - 2. Well #8, API #30-025-24928, Unit H Hobbs; Drinkard, producing Hobbs; Blinebry, plugged off, MC-2291

 Well #9, API #30-025-28299, Unit A Hobbs; Tubb, producing \_\_\_\_\_\_ Hobbs; Blinebry, plugged off Hobbs; Drinkard, plugged off, requesting DHC for future recompletion with Tubb

Hobbs Tubb

Active

Grimes Battery - Exhibit E(1)

.

.

ΥN

0

100'





#### TEXLAND PETROLEUM, L.P.

EXPLORATION AND PRODUCTION 777 MAIN STREET, SUITE 3200 FORT WORTH, TEXAS 76102

> (817) 336-2751 October 9, 2008

Mr. Richard Ezeanyim Oil Conservation Division 1220 South St. Francis Drive Santa Fe, New Mexico 87505

> Re: Common Ownership Grimes 'A' Lease - Prop Code 025697 Grimes 'B' Lease - Prop Code 025698 Lea County, New Mexico

Gentlemen:

.

.

In connection with Texland Petroleum-Hobbs' (Texland) request for OCD approval to commingle production from the Blinebry, Tubb and Drinkard Formations under the Grimes 'A' and Grimes 'B' leases operated by Texland, I would like to confirm the following information for your files:

- 1. Texland maintains division orders and disburses revenues on both leases.
- 2. Texland's ownership files show that the royalt