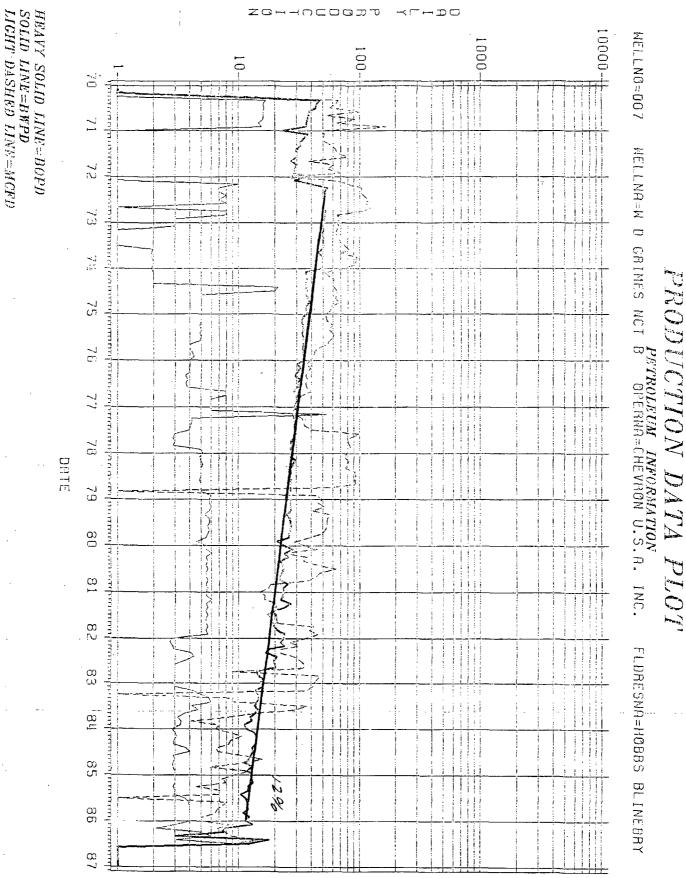

CT-B) #7 Drinkard BHP Calculations

Calculations based on tests conducted when the Drinkard Formation was originally perforated in March 1970.

| DATA                              |    |               |
|-----------------------------------|----|---------------|
| Close-in tubing pressure          | -  | 150 psi       |
| Fluid level from surface          | =  | 3818          |
| Water Gravity                     | E: | 1.10          |
| Midpoint to Drinkard perforations | =  | 6878 <b>'</b> |

BHP = CITP + P(gas column) + P(fluid column)

CITP = 150 psi

P(gas column) = (.006 psi/ft)(3878') = 2.3 psi

P(fluid column) = (1.10)(.433 psi/ft)(6878'-3878') = 1428.9 psi

BHP = 150 + 2.3 +1428.9 = 1581.2 psi

Static Bottom Hole Pressure at a depth of 6878' = 1581 psi



CHEVRON U. S. A. INC.

!



,

. 1

: .

| and some