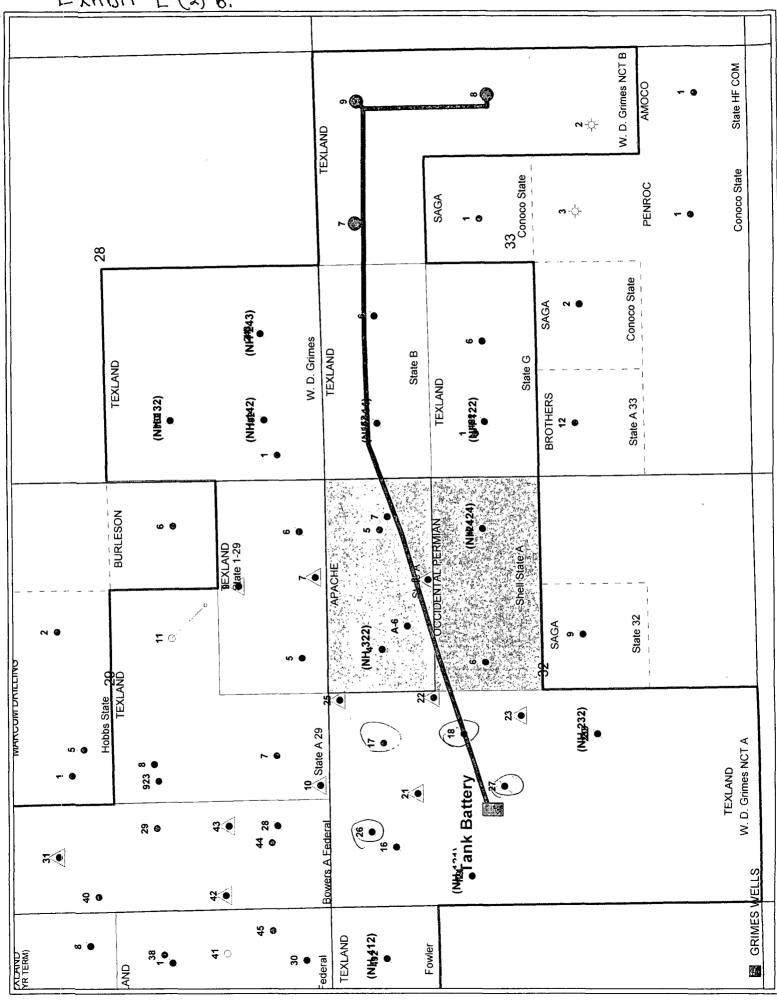

Re: W.D. Grimes (NCT-A) 025697 Sec. 32, T18S, R38E W.D. Grimes (NCT-B) 025697 Sec. 33, T18S, R38E Lea County, New Mexico

Dear Will,

.

¢

Please find enclosed one set of originals of Form C-103 plus attachments, per our phone conversation, for administrative approval to surface commingle the above captioned Lease.