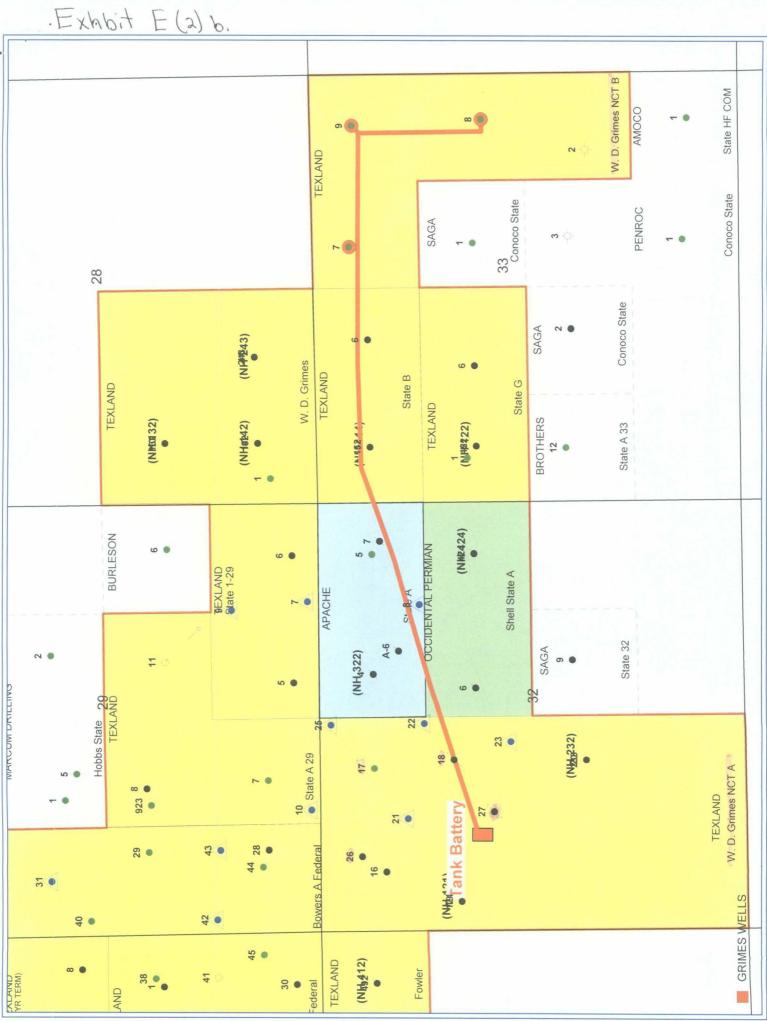

Re: W.D. Grimes (NCT-A) 025697 Sec. 32, T18S, R38E W.D. Grimes (NCT-B) 025697 Sec. 33, T18S, R38E Lea County, New Mexico

Dear Will,

.

¢

Please find enclosed one set of originals of Form C-103 plus attachments, per our phone conversation, for administrative approval to surface commingle the above captioned Lease.