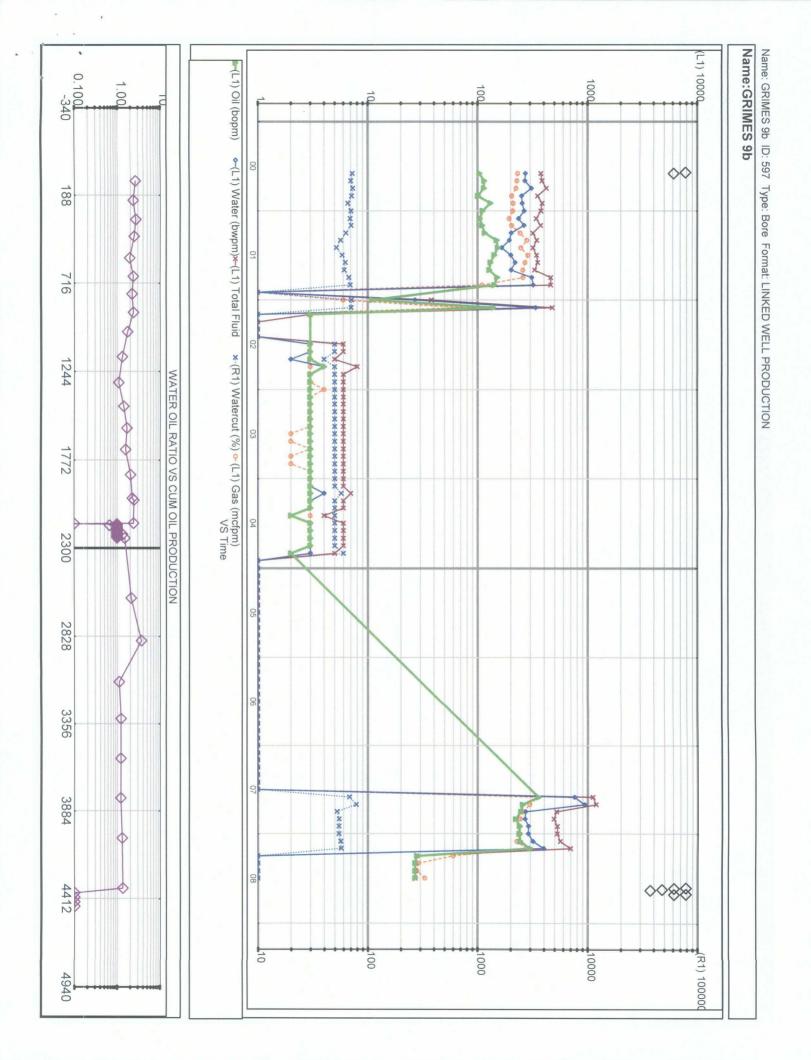

Re: W.D. Grimes (NCT-A) 025697 Sec. 32, T18S, R38E W.D. Grimes (NCT-B) 025697 Sec. 33, T18S, R38E Lea County, New Mexico

Dear Will,

.

¢

Please find enclosed one set of originals of Form C-103 plus attachments, per our phone conversation, for administrative approval to surface commingle the above captioned Lease.