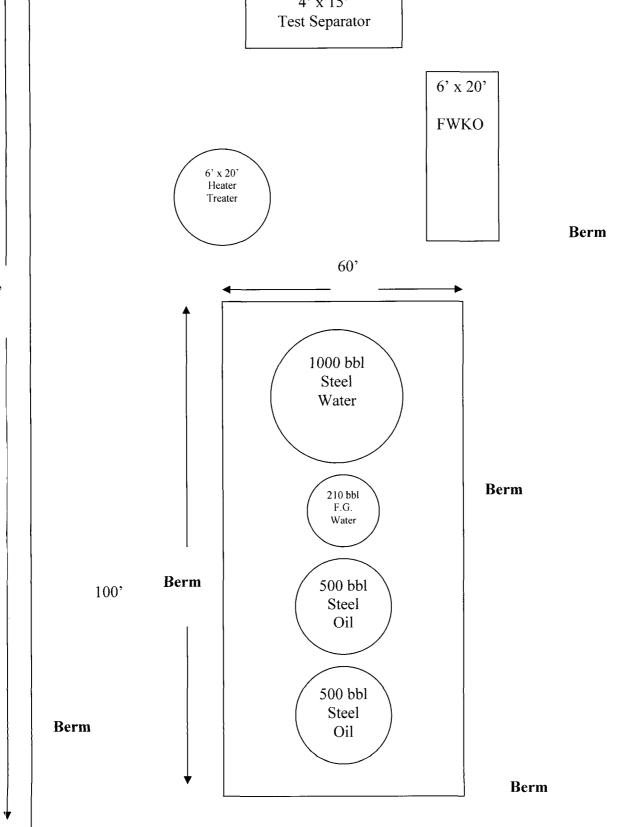

| IT <u>Jrin</u>                                       | TLE:Regualtory An                                         | alyst                 | DATE:9                                          | /16/08      |  |  |
| TYPE OR PRINT NAMEVickie Smit                                                                                                                     | h                                                    |                                                           | TELE                  | PHONE NO.:817-33                                | 6-2751      |  |  |

E-MAIL ADDRESS: \_\_\_\_vsmith@texpetro.com\_\_\_

Grimes Battery - Exhibit E(1)

100' Berm 4' x 15' Test Separator 6' x 20' FWKO

290'

. '



ΥN







MU DA 12 TONNA 1 36 40 DM

OGR. P 113315

Fee

### (E) Additional Information

· · ·

(3) Lease Names, Lease and Well Numbers & API Number

A. 025697 Grimes, W.D. (NCT-A)

1. Well #17 - 30-025-22792 cea WIC Hobds upper Blinebry 2. Well #18 - 30-025-22915 cea Hobds Bline bry HOACTES 3. Well #26 - 30-025-35866 cer Itables Bline bry 4. Well #27 - 30-025-36775 (so upper Blincbry

B. 025698 Grimes, W.D. (NCT-B)

|                                     | R-3811<br>Hobbs Drinlend - 80 Actes Blinebry<br>Hobbs Drinlender Linebry to Acres |
|-------------------------------------|-----------------------------------------------------------------------------------|
| 1. Well #7 - 30-025-23438 Lea       | Hobbs Drinland - 00                                                               |
| 2.