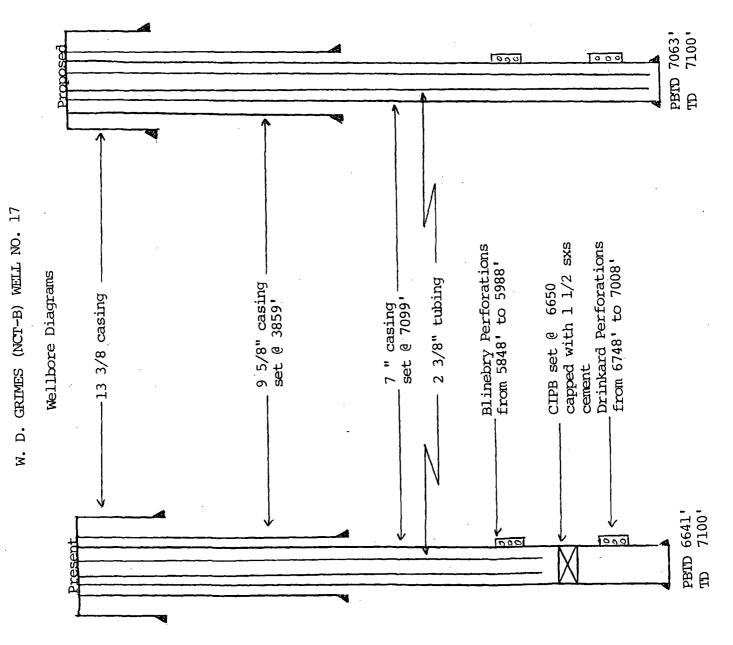

= 218 psi

# W. D. GRIMES (NCT-B) #7 Drinkard BHP Calculations

Calculations based on tests conducted when the Drinkard Formation was originally perforated in March 1970.

| DATA                              |    |               |
|-----------------------------------|----|---------------|
| Close-in tubing pressure          | -  | 150 psi       |
| Fluid level from surface          | =  | 3818          |
| Water Gravity                     | E: | 1.10          |
| Midpoint to Drinkard perforations | =  | 6878 <b>'</b> |

BHP = CITP + P(gas column) + P(fluid column)

CITP = 150 psi

P(gas column) = (.006 psi/ft)(3878') = 2.3 psi

P(fluid column) = (1.10)(.433 psi/ft)(6878'-3878') = 1428.9 psi

BHP = 150 + 2.3 +1428.9 = 1581.2 psi

Static Bottom Hole Pressure at a depth of 6878' = 1581 psi



CHEVRON U. S. A. INC.

!



,

. 1

: .

| and some