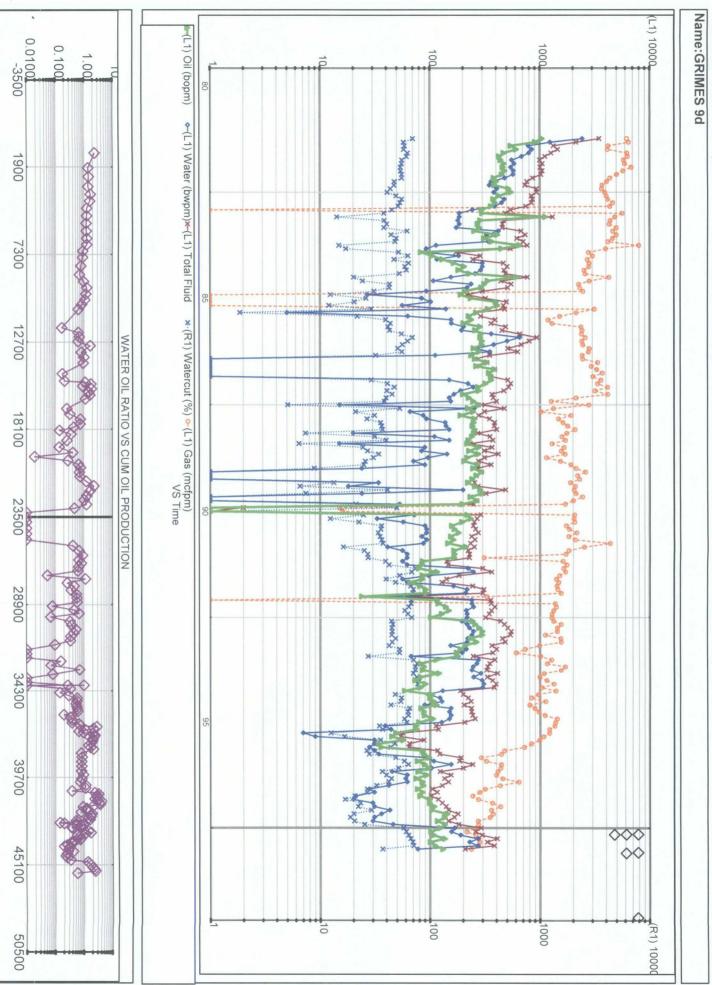

Re: W.D. Grimes (NCT-A) 025697 Sec. 32, T18S, R38E W.D. Grimes (NCT-B) 025697 Sec. 33, T18S, R38E Lea County, New Mexico

Dear Will,

.

¢

Please find enclosed one set of originals of Form C-103 plus attachments, per our phone conversation, for administrative approval to surface commingle the above captioned Lease.