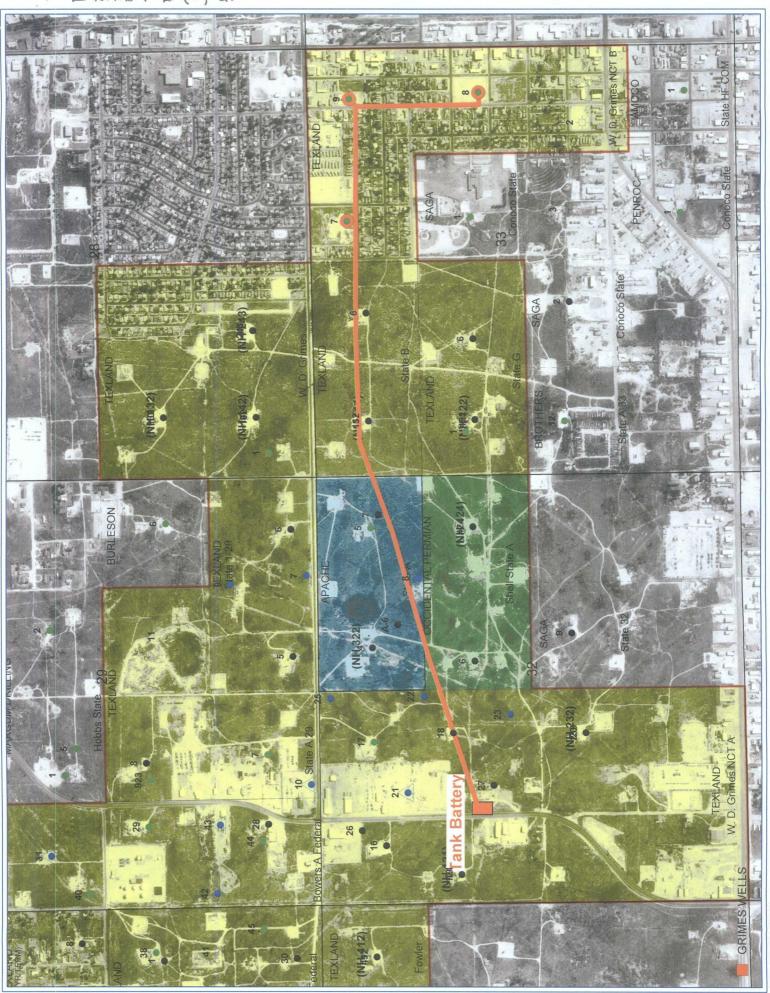

Re: W.D. Grimes (NCT-A) 025697 Sec. 32, T18S, R38E W.D. Grimes (NCT-B) 025697 Sec. 33, T18S, R38E Lea County, New Mexico

Dear Will,

.

¢

Please find enclosed one set of originals of Form C-103 plus attachments, per our phone conversation, for administrative approval to surface commingle the above captioned Lease.