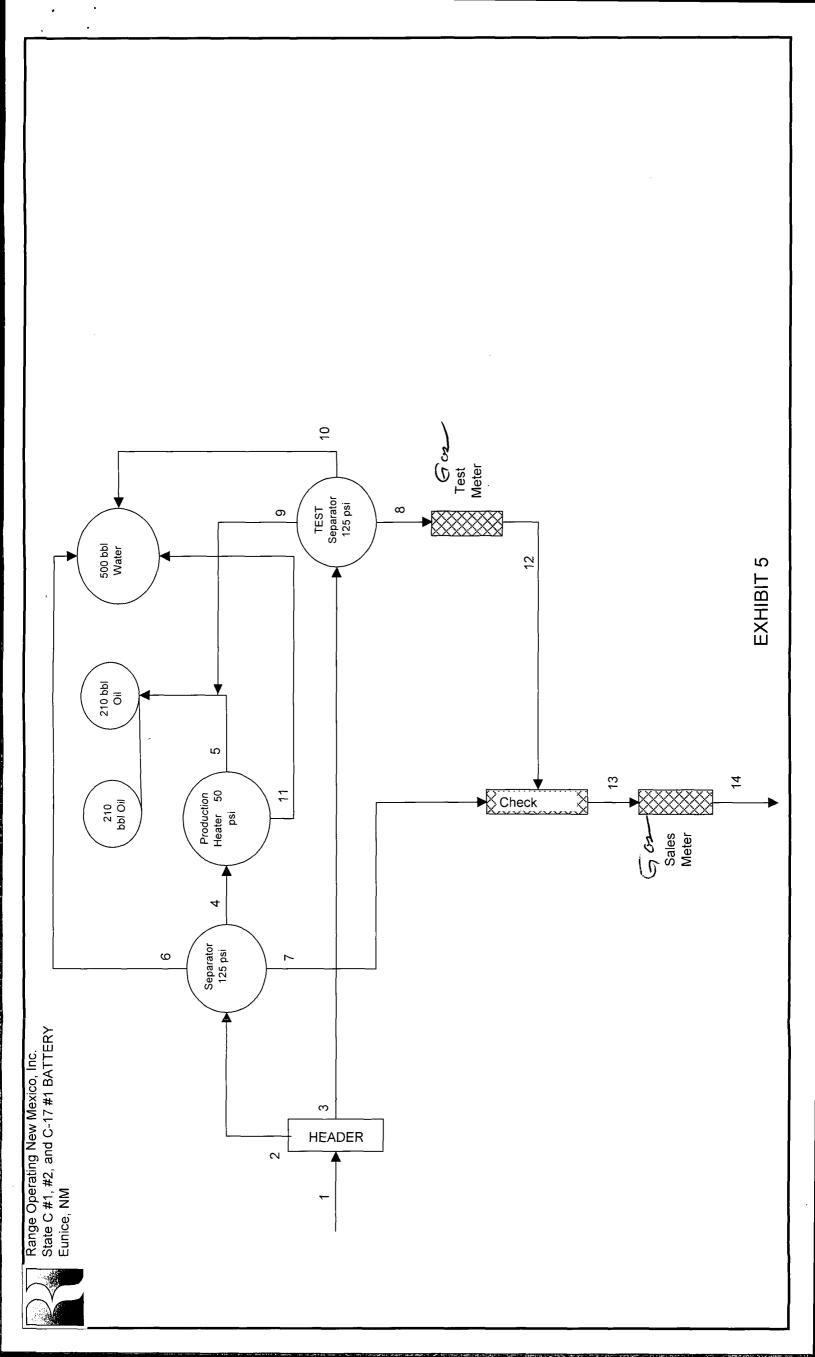

Gentlemen:

ŕ

Enclosed is Range Operating New Mexico Inc.'s application to Surface and Pool commingle the subject leases. Included in this application are:

- a) Form C-107-B
- b) Statement of Notification to all Interest Owners
- c) Interest Owner List
- d) Exhibit 1 List of leases involved with descriptions and pools
- e) Exhibit 2,3 & 4 Plats showing location of wells
- f) Exhibit 5 & 6 Schematic diagrams and descriptions
- g) Exhibit 7 Volume Contribution Per Well