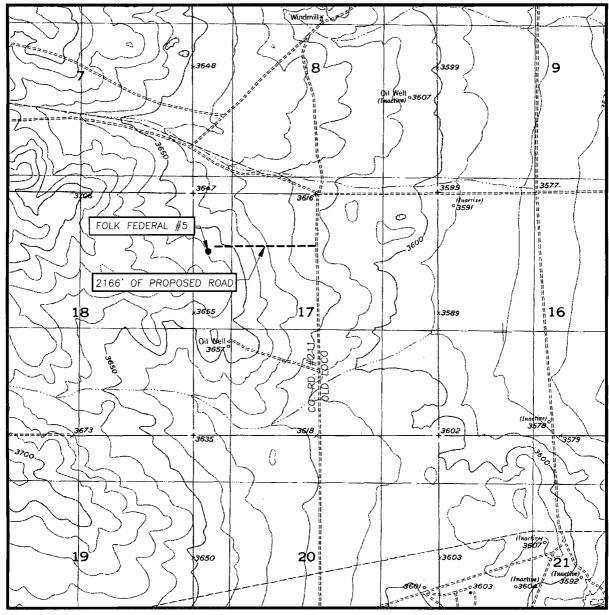

rds  e  ry Analyst  OR CERTIFICAT  certify that the well  plat was plotted from  surveys made by the  ry sinon, and that the  ct to the best of m  G. Eld and and and  G. Eld and  G. El | ormation e best of t this r interest e land e location t this ith an interest, int or a re entered  I location m field ne or a t best or a field ne or a e best or e same is |



JOHN WEST SURVEYING COMPAN 412 N. DAL PASO HOBBS, N.M. 88240 (505) 393-3117

| Survey Date: 03  | 3/10/08    | She   | eet   | 1 c  | of | 1     | Sheets    |
|------------------|------------|-------|-------|------|----|-------|-----------|
| W.O. Number: 08. | 11.0141 Di | r By: | AR    |      | Re | v 1:  | N/A       |
| Date: 3/15/08    |            |       | 08110 | 0141 |    | Scale | e:1"=100' |

# LOCATION VERIFICATION MAP



SCALE: 1" = 2000'

RED LAKE SE, N.M.

CONTOUR INTERVAL: RED LAKE SE, N.M. - 10'

| SEC. <u>17</u> | _ TWP. <u>_17</u> | <u>7—S</u> Ri | GE. <u>2</u> | <u>9-E</u> |
|----------------|-------------------|---------------|--------------|------------|
| SURVEY         |                   | V.M.P.N       | Л.           |            |
| COUNTY         |                   |               |              |            |
| DESCRIPTION    |                   |               |              |            |
| ELEVATION      |                   |               |              |            |
| OPERATOR       |                   |               |              |            |
|                |                   |               |              |            |
| LEASE          | FOL               | K FED