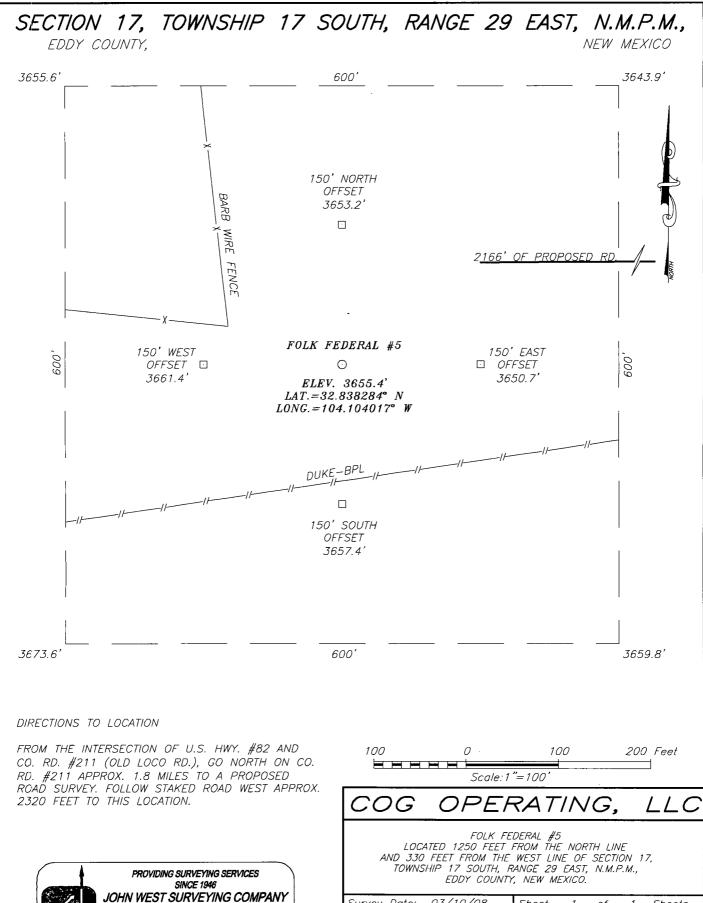

COG proposes to drill a NW/4 of NW/4 of N/2, 40 acre spacing
Empire; Glorieta-Yeso, East Oil Well
TD of approximately 5500'

Non-Standard Location:

SHL: 1250' ENII 2 2007

SHL: 1250' FNL & 330' FWL Sec 17, T17S, R29E, Unit D Sec 17, T17S, R29E, Unit E BHL: 1650' FNL & 330' EWL

YESO PENETRATION POINT:

1552' FNL & 331' FWL Sec 17, T17S, R29E, Unit E

Attachment 1

Plat

Attachment 2

Map & legend of offset wells.