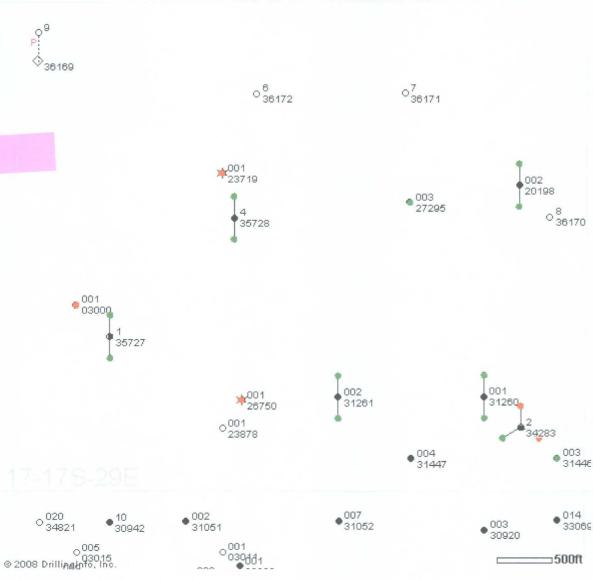

Attachment 1

Plat

Attachment 2

Map & legend of offset wells.

### **Attachment 3**

Updated land plat showing that COG Operating LLC owns offset acreage. The acreage we are encroaching is the NW/4 & The NW/4 of Section 17.

All interests are the same.

COG Operating LLC respectfully requests permission to have this NSL approved.