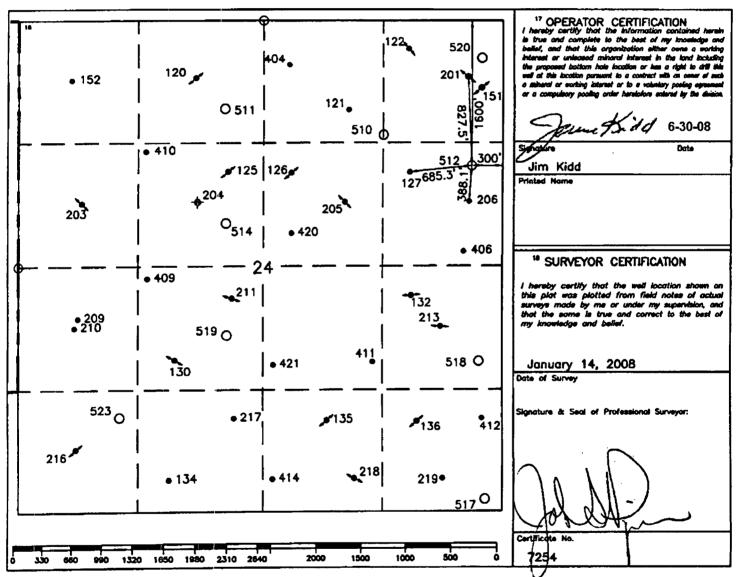

#### WELL LOCATION AND ACREAGE DEDICATION PLAT

| API Number      |         |                             |            | Pool Code       |                         | 3 Pool Name      |               |                |                     |  |
|-----------------|---------|-----------------------------|------------|-----------------|-------------------------|------------------|---------------|----------------|---------------------|--|
|                 |         |                             |            |                 | Jale                    | nat; Langlie Mai | ttix          |                |                     |  |
| Property Co.    | de      | Property Name               |            |                 |                         |                  |               |                | Well Number         |  |
|                 |         |                             |            | Cooper Jal Unit |                         |                  |               |                | 512                 |  |
| OCRIO No.       |         |                             |            | *Operator 1     | ame                     |                  |               | Elevation      |                     |  |
| 193003          | ı       | TORCH ENERGY SERVICES, INC. |            |                 |                         |                  | ŀ             | 3299'          |                     |  |
|                 |         |                             |            |                 | <sup>18</sup> Surface L | ocation          |               |                |                     |  |
| UL or lot no.   | Section | Township                    | Range      | Lot Idn         | Feet from the           | North/South line | Feet from the | East/West line | County              |  |
| H               | 24      | 24-S                        | 36–€       |                 | 1600'                   | North            | 300*          | East           | Lea                 |  |
|                 |         |                             | 11 B       | ottom Hol       | e Location If           | Different From   | Surface       |                |                     |  |
| Ut. or lot no.  | Section | Township                    | Range      | Lot Idn         | Feet from the           | North/South line | Feet from the | East/West line | <sup>3</sup> County |  |
| Dedicated Acres | 1270!   | nt or Infill                | 1 Consolid | ation Code      | <sup>18</sup> Order No. |                  |               |                | _L                  |  |

# NO ALLOWABLE WILL BE ASSIGNED TO THIS COMPLETION UNTIL ALL INTERESTS HAVE BEEN CONSOLIDATED OR A NON-STANDARD UNIT HAS BEEN APPROVED BY THE DIMISION.

O = Staked Location • = Producing Well = Injection Well • = Water Supply Well • = Plugged & Abandon Well S = Found Section Corner, 2 or 3" Iron Pipe & GLO B.C. o = Found /4 Section Corner, 1" Iron Pipe & GLO B.C.

#### ADDITIONAL INFORMATION ON THE LOCATION State Plane Coordinates Easting 888399.73 (1927= 847213.05) Northing 440391.57 (1927= 440332.85) Longitude 103'12'40.511" 32'12'20.642" Latitude North American Datum Combined Grid Factor Coordinate File Zone 0.99988938 1983/86 Coop\_Jal.Crd East Field Book Drawing File