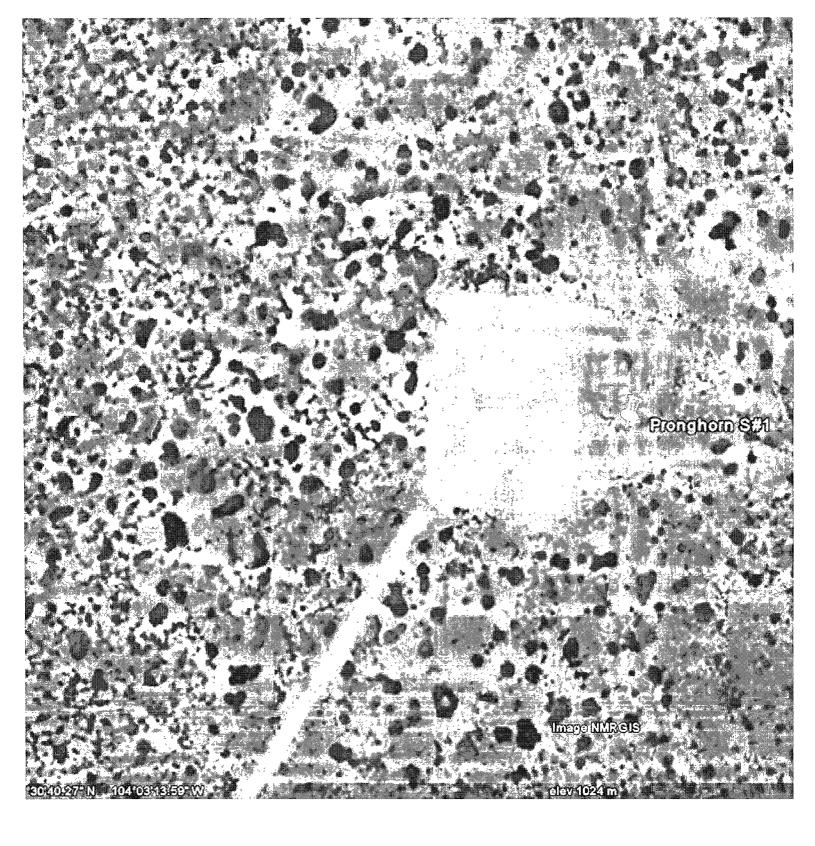

# **Exhibit Index**

- A. Driving Instructions
- B. Plat Map of Location
- C. Satellite View of Location Zoom out
- D. Satellite View of Location Zoom in
- E. Site Prior to Restoration
- F. Windrow Detail
- G. Seeding Detail

Driving Instructions To: Pronghorn State #1

In Carlsbad, NM from the intersection of US 285 N and US 62/180 E, go east on US 62/180 (Hobbs Hwy) approx. 11.5 miles to caliche ranch road with cattle guard and chain gate and take a right. Go 0.3 miles to Judah Oil State 1 Battery and veer left at fork. Go 0.4 miles to road on left. Go down road 0.2 miles to location with caliche pad at end of road.