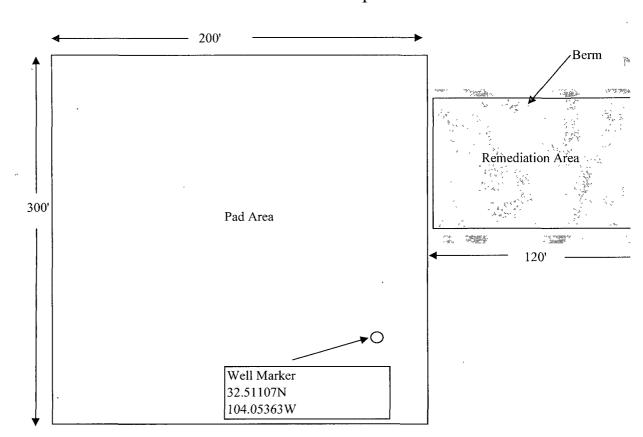

#### Location

The site is located approximately thirteen miles east of the City of Artesia, Eddy County, New Mexico on state lands. The primary land use is grazing of cattle however extensive oil and gas operations are prevalent in the area. The area is semi-arid with a net precipitation / evaporation amount of -73" per year. The legal description is: **S2**, **T21S**, **R28E** 

#### **Restoration Activities**

Site restoration was accomplished in accordance with the protocol. A composite chloride analysis taken at the conclusion of the project revealed average concentrations of 16 parts per million.