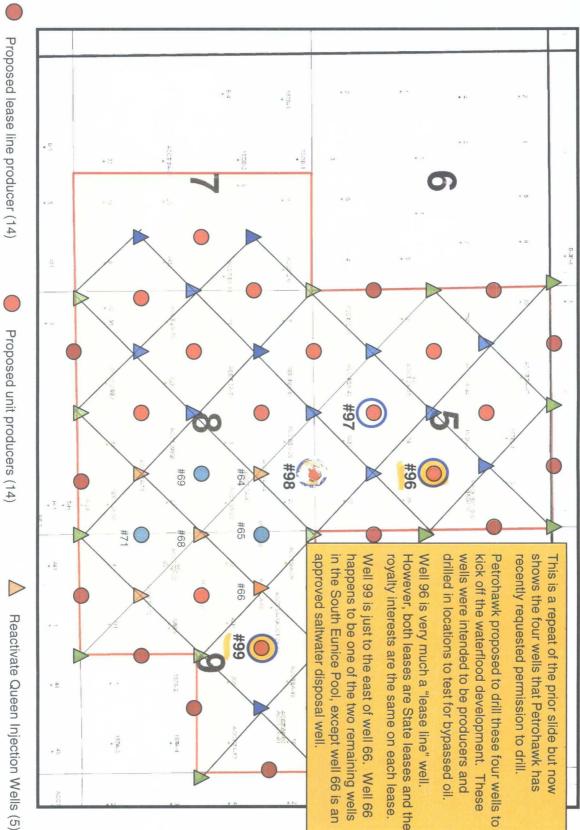

## PETROHAWK OPERATING CO STATE A A/C 2 # 96

Petrohawk respectfully requests administrative approval of an unorthodox oil well location for the following well:

State A A/C 2 # 96 2650 FNL 1310 FEL, NE/4 SE/4 of Section 5, T22S, R36E, Unit Letter I Lea County, New Mexico

The proposed well will be an infill producer in the Eunice; Seven Rivers-Queen, South oil pool {Pool Code: 24130}, which is an oil pool spaced on 40 acres. Order number R-3200, dated March 14, 1967, found the wells in the project area were in an advanced state of depletion and should be classified as "stripper" wells and authorized the institution of the State Waterflood Project in the South Eunice Pool in Sections 5,8 and 9 of T22S, R36E. In 1983, NSL-1729-O approved the drilling of 6 non-standard location infill oil wells in Sections 8 and 9 of T22S, R36E. Since the late 1980's, 46 of the 56 wells on the State A A/C 2 lease have either been plugged back to the Jalmat Pool or have been plugged and abandoned. Of the 10 wells remaining in the South Eunice Pool only 2 oil wells remain active in Section 8 T22S, R 36E and 8 wells are TA'd.