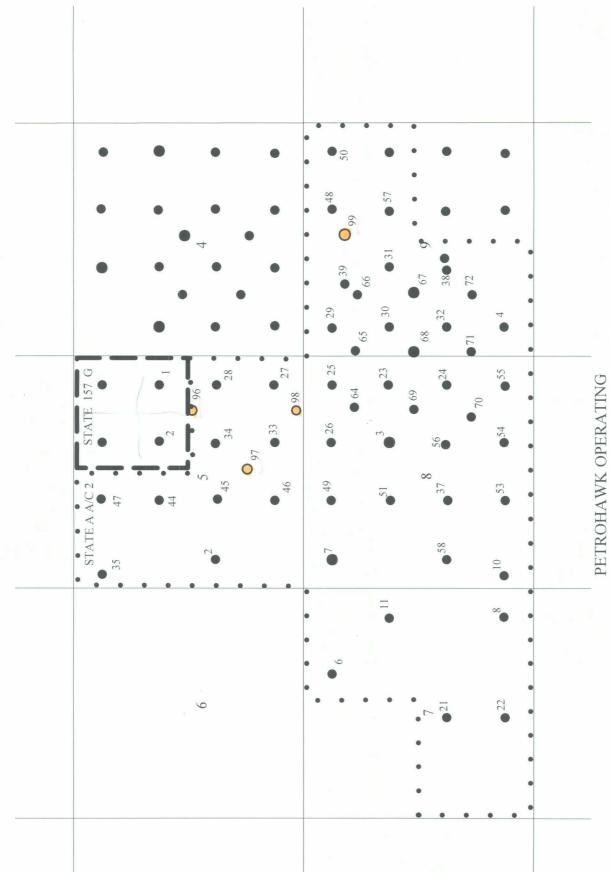

The proposed well will be an infill producer in the Eunice; Seven Rivers-Queen, South oil pool {Pool Code: 24130}, which is an oil pool spaced on 40 acres. Order number R-3200, dated March 14, 1967, found the wells in the project area were in an advanced state of depletion and should be classified as "stripper" wells and authorized the institution of the State Waterflood Project in the South Eunice Pool in Sections 5,8 and 9 of T22S, R36E. In 1983, NSL-1729-O approved the drilling of 6 non-standard location infill oil wells in Sections 8 and 9 of T22S, R36E. Since the late 1980's, 46 of the 56 wells on the State A A/C 2 lease have either been plugged back to the Jalmat Pool or have been plugged and abandoned. Of the 10 wells remaining in the South Eunice Pool only 2 oil wells remain active in Section 8 T22S, R 36E and 8 wells are TA'd.

## **Supporting Data**

- 1. Petrohawk Operating Company (Petrohawk) is the operator of the proposed State A A/C 2 # 96. The proposed total depth is 4000' in the lower Queen formation.
- 2. The completion will be in the Eunice; Seven Rivers-Queen, South oil pool and the proposed location will not encroach on any wells. The following adjacent Petrohawk wells in the South Eunice pool, State A A/C 2 # 28 and 34, and State 157 G # 1 and 2 have been plugged back to the Jalmat Gas Pool.
- 3. The cumulative production in the adjacent wells indicates a tight reservoir that where the wells are not usually capable of draining a 40 acre proration unit.
- State A A/C 2 # 28 I-5-T22S-R36E Cum Oil 322654 Bls
  State A A/C 2 # 34 J-5-T22S-R36E Cum Oil 169781 Bls
  State 157 G # 1 H-5-T22S-R36E Cum Oil 80522 Bls
  State 157 G # 2 G-5-T22S-R36E Cum Oil 146433 Bls
- 4. The Section 5 is covered by a two state lease which has common royalty and working interest ownership. The NE/4 of Section 5 is covered by the State 157 G lease. The NW/4 and S/2 of Section 5 is covered by the State A A/C 2

lease. Petrohawk is the operator and 100% working interest of wells on the State A A/C 2 lease and the State 157 G lease.

5. Approval of this application will allow for the recovery of oil and gas reserves which would not otherwise be recovered.