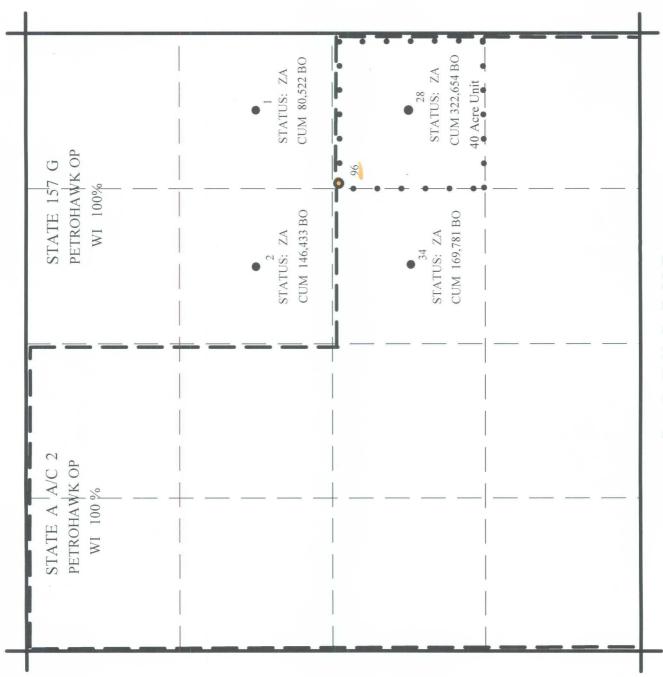

## **Supporting Data**

- 1. Petrohawk Operating Company (Petrohawk) is the operator of the proposed State A A/C 2 # 96. The proposed total depth is 4000' in the lower Queen formation.
- 2. The completion will be in the Eunice; Seven Rivers-Queen, South oil pool and the proposed location will not encroach on any wells. The following adjacent Petrohawk wells in the South Eunice pool, State A A/C 2 # 28 and 34, and State 157 G # 1 and 2 have been plugged back to the Jalmat Gas Pool.
- 3. The cumulative production in the adjacent wells indicates a tight reservoir that where the wells are not usually capable of draining a 40 acre proration unit.
- State A A/C 2 # 28 I-5-T22S-R36E Cum Oil 322654 Bls
  State A A/C 2 # 34 J-5-T22S-R36E Cum Oil 169781 Bls
  State 157 G # 1 H-5-T22S-R36E Cum Oil 80522 Bls
  State 157 G # 2 G-5-T22S-R36E Cum Oil 146433 Bls
- 4. The Section 5 is covered by a two state lease which has common royalty and working interest ownership. The NE/4 of Section 5 is covered by the State 157 G lease. The NW/4 and S/2 of Section 5 is covered by the State A A/C 2

lease. Petrohawk is the operator and 100% working interest of wells on the State A A/C 2 lease and the State 157 G lease.

5. Approval of this application will allow for the recovery of oil and gas reserves which would not otherwise be recovered.